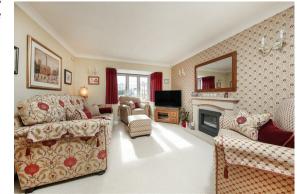

The accommodation briefly comprises; Entrance hallway with door to the integral garage, ground floor cloakroom/WC, stunning bay windowed living room with electric fire and surround. French doors giving access to the formal dining area leading off the beautiful fitted kitchen having a range of oak wall and base units, integrated double oven, 5 ring gas hob, fridge, wine cooler, refrigerated drawers and Belfast sink. Further storage cupboard housing the gas central heating boiler.