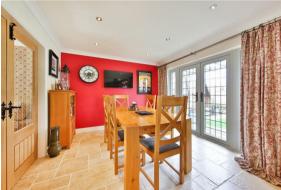

The accommodation briefly comprises; Entrance hallway with door to the integral garage, ground floor cloakroom/WC, stunning bay windowed living room with electric fire and surround. French doors giving access to the formal dining area leading off the beautiful fitted kitchen having a range of oak wall and base units, integrated double oven, 5 ring gas hob, fridge, wine cooler, refrigerated drawers and Belfast sink. Further storage cupboard housing the gas central heating boiler.