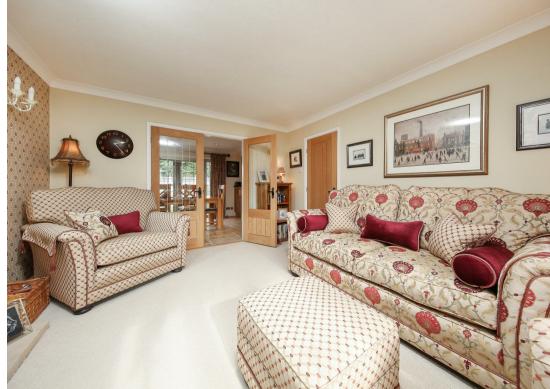

The accommodation briefly comprises; Entrance hallway with door to the integral garage, ground floor cloakroom/WC, stunning bay windowed living room with electric fire and surround. French doors giving access to the formal dining area leading off the beautiful fitted kitchen having a range of oak wall and base units, integrated double oven, 5 ring gas hob, fridge, wine cooler, refrigerated drawers and Belfast sink. Further storage cupboard housing the gas central heating boiler.