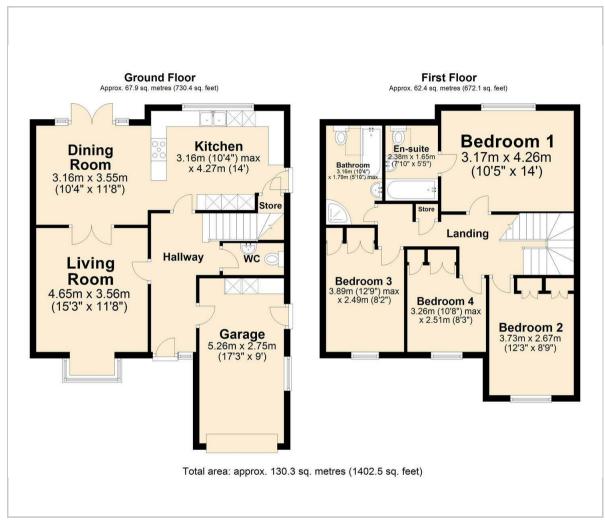

## Floor Plan

The accommodation briefly comprises; Entrance hallway with door to the integral garage, ground floor cloakroom/WC, stunning bay windowed living room with electric fire and surround. French doors giving access to the formal dining area leading off the beautiful fitted kitchen having a range of oak wall and base units, integrated double oven, 5 ring gas hob, fridge, wine cooler, refrigerated drawers and Belfast sink. Further storage cupboard housing the gas central heating boiler.

First floor; Master bedroom with en-suite bathroom, three further bedrooms all having high quality bespoke fitted wardrobes. Generous family bathroom having a four-piece suite. Pleasant well maintained front and rear gardens with artificial lawn, pond and paved seating areas. Driveway providing off street parking for two cars leading to a single garage. A viewing is strongly advised to appreciate the accommodation on offer.