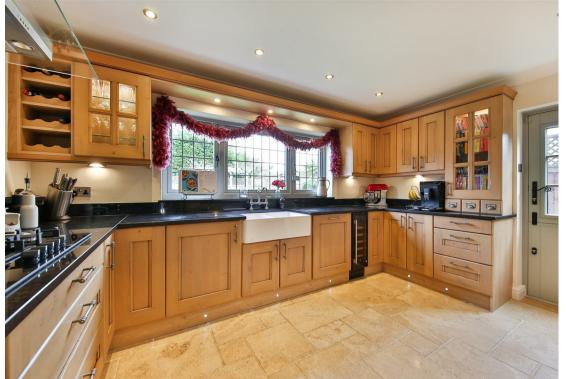

The accommodation briefly comprises; Entrance hallway with door to the integral garage, ground floor cloakroom/WC, stunning bay windowed living room with electric fire and surround. French doors giving access to the formal dining area leading off the beautiful fitted kitchen having a range of oak wall and base units, integrated double oven, 5 ring gas hob, fridge, wine cooler, refrigerated drawers and Belfast sink. Further storage cupboard housing the gas central heating boiler.