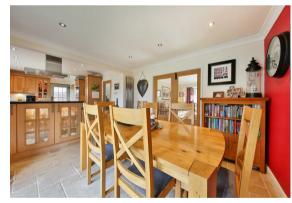

The accommodation briefly comprises; Entrance hallway with door to the integral garage, ground floor cloakroom/WC, stunning bay windowed living room with electric fire and surround. French doors giving access to the formal dining area leading off the beautiful fitted kitchen having a range of oak wall and base units, integrated double oven, 5 ring gas hob, fridge, wine cooler, refrigerated drawers and Belfast sink. Further storage cupboard housing the gas central heating boiler.