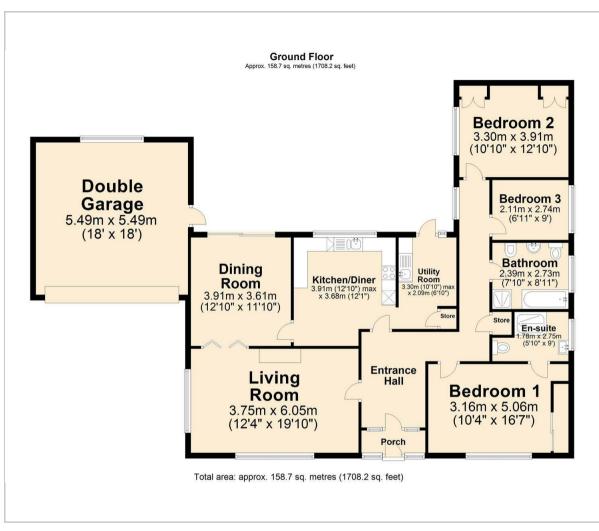

bothams

4 Elm Tree Drive Wingerworth, Chesterfield, S42 6QD Offers In The Region Of £425,000



## **4 Elm Tree Drive** Wingerworth, Chesterfield, S42 6QD

Occupying a generous corner plot in a culde-sac position is this well-appointed three bedroom detached bungalow. The property is located within the sought after village of Wingerworth, being close to a range of local amenities and transport links. Offering fantastic living accommodation, the property briefly comprises; Entrance porch leading into the entrance hallway. A door giving access into a spacious living area with dual aspect windows to include a front bay window. Stone effect fireplace with electric fire and sliding doors leading to a formal dining area.

## Key information























#### Floor Plan

### Area Map



## Viewing

Please contact our Chesterfield Residential Office on 01246 233121 if you wish to arrange a viewing appointment for this property or require further information.



## **Energy Efficiency Graph**



These particulars, whilst believed to be accurate are set out as a general outline only for guidance and do not constitute any part of an offer or contract. Intending purchasers should not rely on them as statements of representation of fact, but must satisfy themselves by inspection or otherwise as to their accuracy. No person in this firms employment has the authority to make or give any representation or warranty in respect of the property.

Ravenside House 46 Park Road, Chesterfield, Derbyshire, S40 1XZ Tel: 01246 233121 Email: enquiries@bothams.co.uk https://www.bothams.co.uk