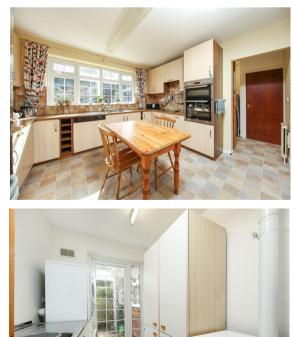

## **4 Elm Tree Drive** Wingerworth, Chesterfield, S42 6QD

Occupying a generous corner plot in a culde-sac position is this well-appointed three bedroom detached bungalow. The property is located within the sought after village of Wingerworth, being close to a range of local amenities and transport links. Offering fantastic living accommodation, the property briefly comprises; Entrance porch leading into the entrance hallway. A door giving access into a spacious living area with dual aspect windows to include a front bay window. Stone effect fireplace with electric fire and sliding doors leading to a formal dining area.