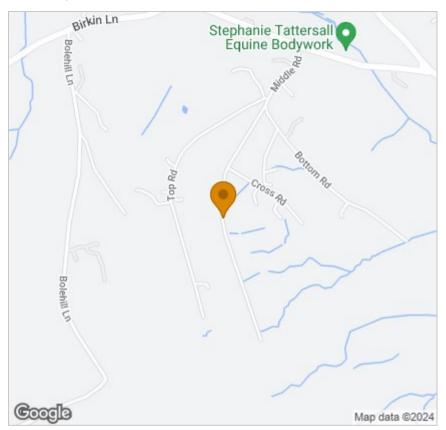

**Cross Road** Off Middle Road Hardwick Wood, Wingerworth, S42 6RH Guide Price £475,000









#### **Cross Road**

Off Middle Road Hardwick Wood, Wingerworth S42 6RH GUIDE PRICE - £475,000 - £495,000

A rare opportunity has arisen to purchase this four double bedroom detached dormer bungalow, located in this highly desirable woodland location on a generous plot of just over two acres. This fantastic property offers an opportunity to create a fantastic family home (subject to the necessary consents) within these beautiful surroundings.

**Key information** 

























## Floor Plan



### Viewing

Please contact our Chesterfield Residential Office on 01246 233121 if you wish to arrange a viewing appointment for this property or require further information.

#### Area Map



# **Energy Efficiency Graph**



These particulars, whilst believed to be accurate are set out as a general outline only for guidance and do not constitute any part of an offer or contract. Intending purchasers should not rely on them as statements of representation of fact, but must satisfy themselves by inspection or otherwise as to their accuracy. No person in this firms employment has the authority to make or give any representation or warranty in respect of the property.

Ravenside House 46 Park Road, Chesterfield, Derbyshire, S40 1XZ Tel: 01246 233121 Email: enquiries@bothams.co.uk https://www.bothams.co.uk/