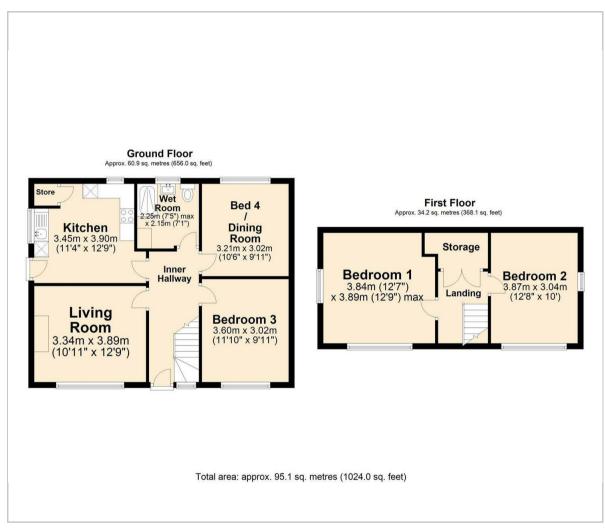

**Cross Road** Off Middle Road Hardwick Wood, Wingerworth, S42 6RH Guide Price £475,000









#### **Cross Road**

Off Middle Road Hardwick Wood, Wingerworth S42 6RH GUIDE PRICE - £475,000 - £495,000

A rare opportunity has arisen to purchase this four double bedroom detached dormer bungalow, located in this highly desirable woodland location on a generous plot of just over two acres. This fantastic property offers an opportunity to create a fantastic family home (subject to the necessary consents) within these beautiful surroundings.

**Key information** 

























## Floor Plan



### Viewing

Please contact our Chesterfield Residential Office on 01246 233121 if you wish to arrange a viewing appointment for this property or require further information.

#### Area Map



# **Energy Efficiency Graph**



These particulars, whilst believed to be accurate are set out as a general outline only for guidance and do not constitute any part of an offer or contract. Intending purchasers should not rely on them as statements of representation of fact, but must satisfy themselves by inspection or otherwise as to their accuracy. No person in this firms employment has the authority to make or give any representation or warranty in respect of the property.

Ravenside House 46 Park Road, Chesterfield, Derbyshire, S40 1XZ Tel: 01246 233121 Email: enquiries@bothams.co.uk https://ww