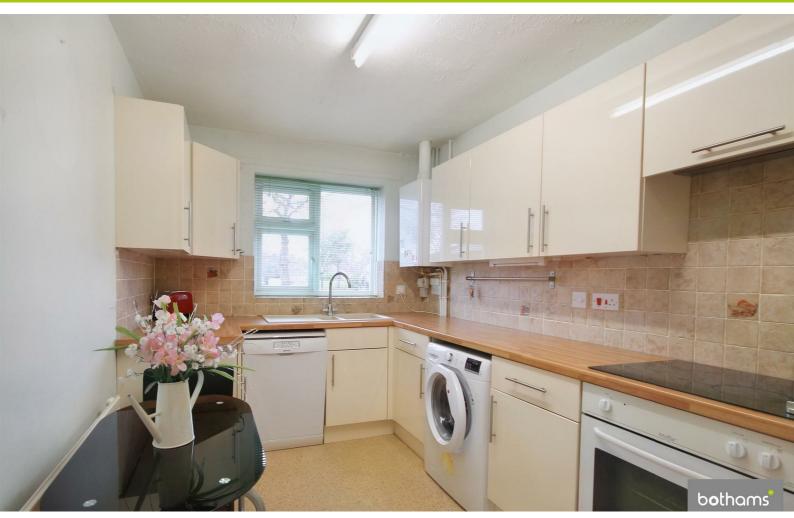

## 23 Cheedale Close

Description

- Two bedroom Retirement
  Bungalow
- Living Room with double glazed patio door
- Two Double Bedrooms
- Entrance Porch
- No Chain

- 70% Shared Ownership
- Modern Kitcher
- Fully Tiled Shower Room/WC EPC Rating: C71