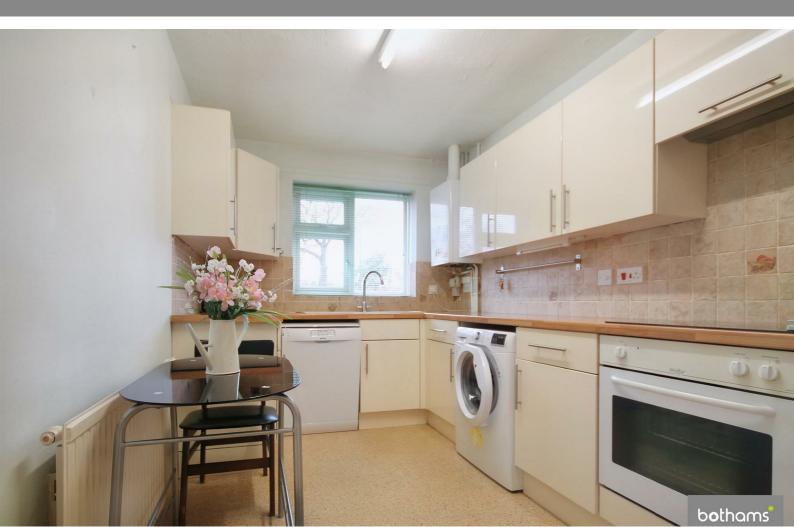

## 23 Cheedale Close

Description

- Two bedroom Retirement
  Bungalow
- Living Room with double glazed patio door
- Two Double Bedrooms
- Entrance Porch
- No Chain

- 70% Shared Ownership
- Modern Kitcher
- Fully Tiled Shower Room/WC EPC Rating: C71