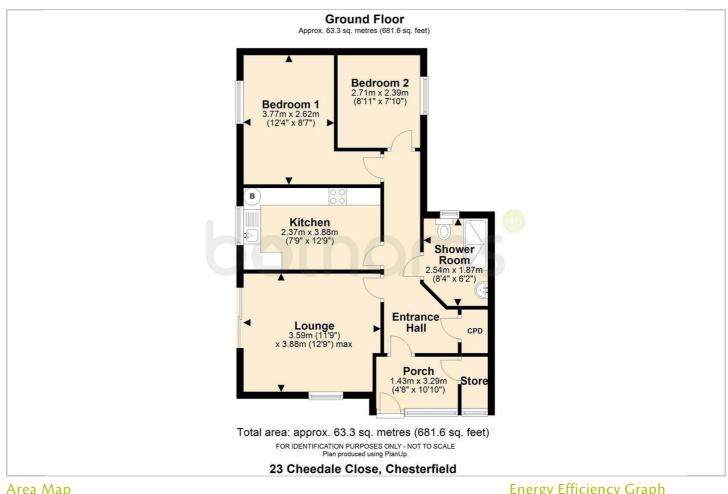

## 23 Cheedale Close

Description

- Two bedroom Retirement
  Bungalow
- Living Room with double glazed patio door
- Two Double Bedrooms
- Entrance Porch
- No Chain

- 70% Shared Ownership
- Modern Kitcher
- Fully Tiled Shower Room/WC EPC Rating: C71