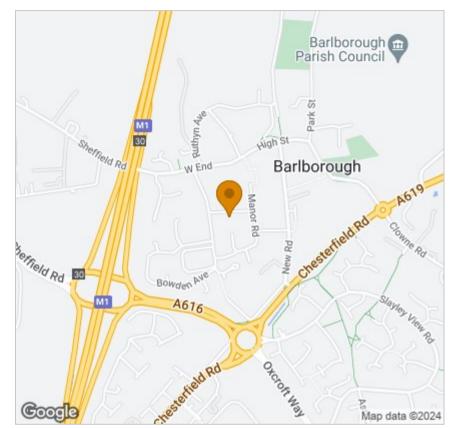

8 Church View Barlborough, Chesterfield, S43 4HH

Price £160,000









## 8 Church View

Barlborough, Chesterfield, S43 4HH

Conveniently placed in the popular village location of Barlborough is this generously proportioned and extended three bedroom semi-detached family home. The property has gas central heating, uPVC double glazing and a large rear garden. Having excellent transport links being close to the M1 motorway junction and Clowne which has a wide range of amenities to include schools, shops and supermarkets.

Full description

**Key information** 



















## Floor Plan Area Map



## Viewing

Please contact our Chesterfield Residential Office on 01246 233121 if you wish to arrange a viewing appointment for this property or require further information.



## **Energy Efficiency Graph**



These particulars, whilst believed to be accurate are set out as a general outline only for guidance and do not constitute any part of an offer or contract. Intending purchasers should not rely on them as statements of representation of fact, but must satisfy themselves by inspection or otherwise as to their accuracy. No person in this firms employment has the authority to make or give any representation or warranty in respect of the property.

Ravenside House 46 Park Road, Chesterfield, Derbyshire, S40 1XZ Tel: 01246 233121 Email: enquiries@bothams.co.uk https://www.bothams.co.uk/