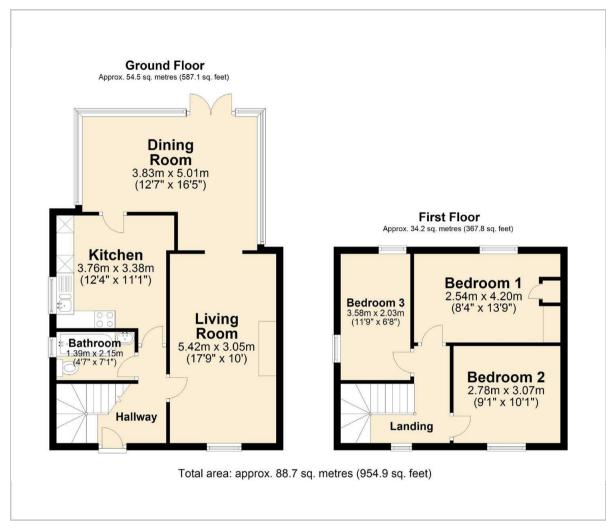

8 Church View Barlborough, Chesterfield, S43 4HH

Price £160,000









## 8 Church View

Barlborough, Chesterfield, S43 4HH

Conveniently placed in the popular village location of Barlborough is this generously proportioned and extended three bedroom semi-detached family home. The property has gas central heating, uPVC double glazing and a large rear garden. Having excellent transport links being close to the M1 motorway junction and Clowne which has a wide range of amenities to include schools, shops and supermarkets.

Full description

**Key information** 



















## Floor Plan Area Map



## Viewing

Please contact our Chesterfield Residential Office on 01246 233121 if you wish to arrange a viewing appointment for this property or require further information.



## **Energy Efficiency Graph**



These particulars, whilst believed to be accurate are set out as a general outline only for guidance and do not constitute any part of an offer or contract. Intending purchasers should not rely on them as statements of representation of fact, but must satisfy themselves by inspection or otherwise as to their accuracy. No person in this firms employment has the authority to make or give any representation or warranty in respect of the property.

Ravenside House 46 Park Road, Chesterfield, Derbyshire, S40 1XZ Tel: 01246 233121 Email: enquiries@bothams.co.uk https://www.bothams.co.uk