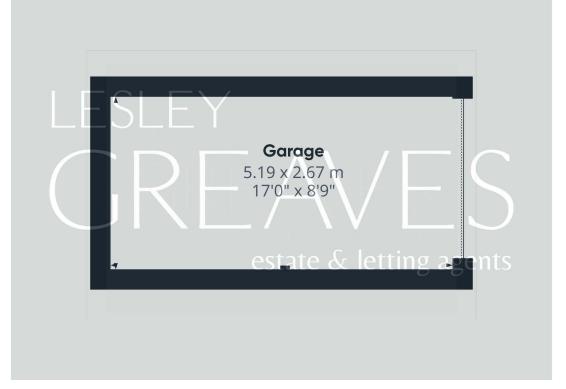

TERRACE 22' 2" x 17' 1" (6.76m x 5.21m)

GARAGE 17' 0" x 8' 9" (5.18m x 2.67m)

LOCAL AUTHORITY: Gedling Borough Council COUNCIL TAXBAND: A

20 Main Road Gedling Nottingham NG4 3HP Contact Us www.lesleygreaves.co.uk sales@lesleygreaves.co.uk 0115 987 7337 Agents Note: Whilst every care has been taken to prepare these particulars, they are for guidance purposes only. All measurements are approximate are for general guidance purposes only and whilst every care has been taken to ensure their accuracy, they should not be relied upon and potential buyers/tenants are advised to recheck the measurements.