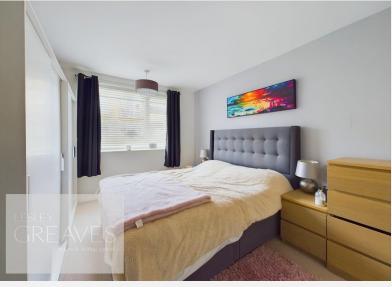

LIVING ROOM 15' 7" x 11' 8" (4.75m x 3.56m)

KITCHEN 8' 11" x 7' 5" (2.72m x 2.26m)

BATHROOM 8' 11" x 5' 9" maximum (2.72m x 1.75m)

BEDROOM ONE 12' 2" x 9' 10" (3.71m x 3m)

BEDROOM TWO 8' 9" x 7' 5" (2.67m x 2.26m)