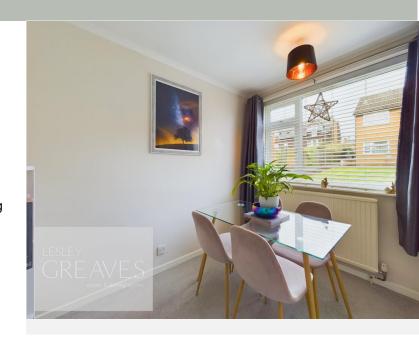

LIVING ROOM 15' 7" x 11' 8" (4.75m x 3.56m)

KITCHEN 8' 11" x 7' 5" (2.72m x 2.26m)

BATHROOM 8' 11" x 5' 9" maximum (2.72m x 1.75m)

BEDROOM ONE 12' 2" x 9' 10" (3.71m x 3m)

BEDROOM TWO 8' 9" x 7' 5" (2.67m x 2.26m)