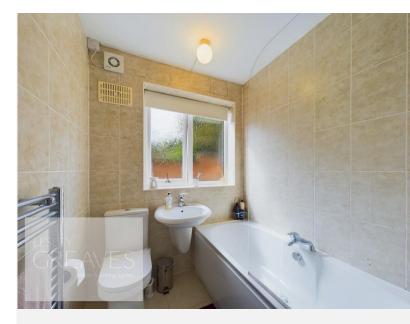

LIVING ROOM 15' 7" x 11' 8" (4.75m x 3.56m)

KITCHEN 8' 11" x 7' 5" (2.72m x 2.26m)

BATHROOM 8' 11" x 5' 9" maximum (2.72m x 1.75m)

BEDROOM ONE 12' 2" x 9' 10" (3.71m x 3m)

BEDROOM TWO 8' 9" x 7' 5" (2.67m x 2.26m)