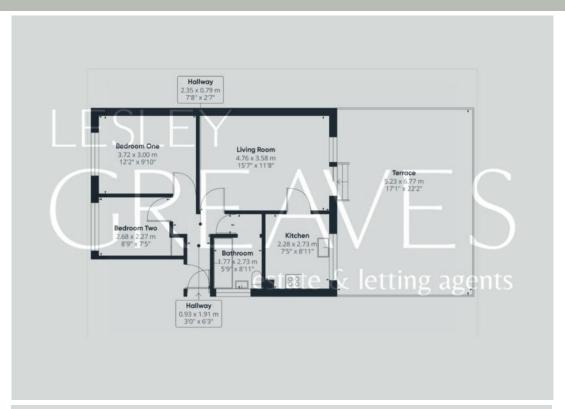

LIVING ROOM 15' 7" x 11' 8" (4.75m x 3.56m)

KITCHEN 8' 11" x 7' 5" (2.72m x 2.26m)

BATHROOM 8' 11" x 5' 9" maximum (2.72m x 1.75m)

BEDROOM ONE 12' 2" x 9' 10" (3.71m x 3m)

BEDROOM TWO 8' 9" x 7' 5" (2.67m x 2.26m)

TERRACE 22' 2" x 17' 1" (6.76m x 5.21m)

GARAGE 17' 0" x 8' 9" (5.18m x 2.67m)

LOCAL AUTHORITY: Gedling Borough Council COUNCIL TAXBAND: A

20 Main Road Gedling Nottingham NG4 3HP Contact Us www.lesleygreaves.co.uk sales@lesleygreaves.co.uk 0115 987 7337 Agents Note: Whilst every care has been taken to prepare these particulars, they are for guidance purposes only. All measurements are approximate are for general guidance purposes only and whilst every care has been taken to ensure their accuracy, they should not be relied upon and potential buyers/tenants are advised to recheck the measurements.