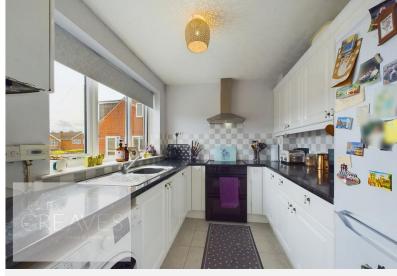

£120,000 Ash Court, Carlton, Nottingham NG4 1HB EPC Rating C

Well presented, uPVC double glazed and gas central heated ground floor maisonette complete with a garage and roof terrace!

In brief, the accommodation comprises an entrance hallway with built in storage cupboard, two bedrooms with one currently being utilised as a dining room, with built in storage cupboard. Bathroom with an electric shower over the bath, white kitchen with spaces for appliances and living room with patio doors onto the roof terrace.

LIVING ROOM 15' 7" x 11' 8" (4.75m x 3.56m)

KITCHEN 8' 11" x 7' 5" (2.72m x 2.26m)

BATHROOM 8' 11" x 5' 9" maximum (2.72m x 1.75m)

BEDROOM ONE 12' 2" x 9' 10" (3.71m x 3m)

BEDROOM TWO 8' 9" x 7' 5" (2.67m x 2.26m)