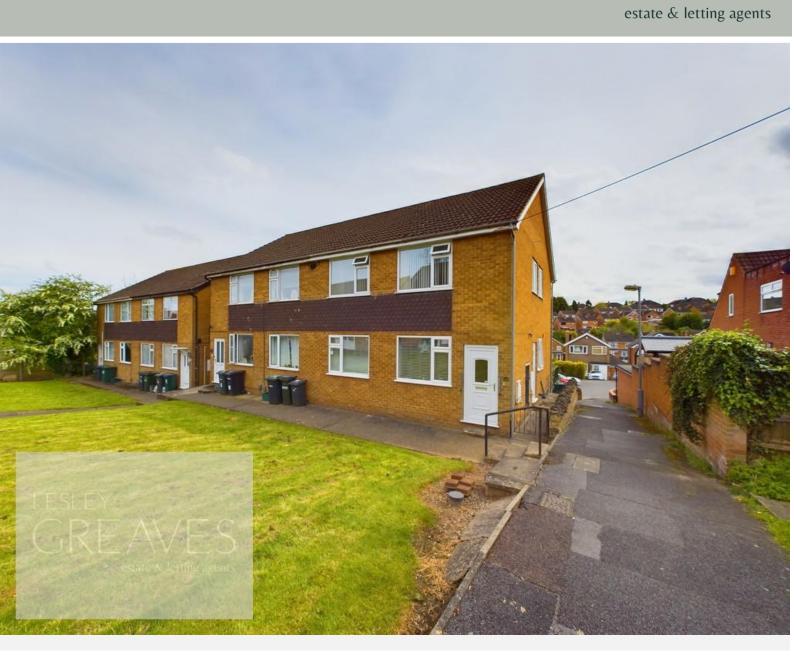

£120,000 Ash Court, Carlton, Nottingham NG4 1HB EPC Rating C

Well presented, uPVC double glazed and gas central heated ground floor maisonette complete with a garage and roof terrace!

In brief, the accommodation comprises an entrance hallway with built in storage cupboard, two bedrooms with one currently being utilised as a dining room, with built in storage cupboard. Bathroom with an electric shower over the bath, white kitchen with spaces for appliances and living room with patio doors onto the roof terrace.

Carlton is popular residential area is close to a wide range of amenities. It includes schools, local shopping areas, supermarket, playing fields, public transport links and two leisure centres.

- Leasehold
- · Council tax band A