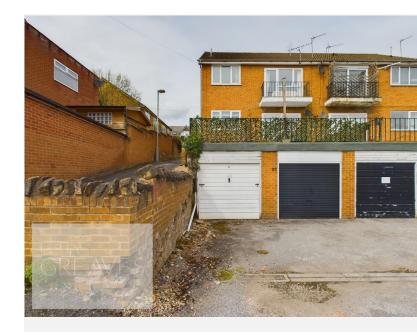

£120,000 Ash Court, Carlton, Nottingham NG4 1HB EPC Rating C

Well presented, uPVC double glazed and gas central heated ground floor maisonette complete with a garage and roof terrace!

In brief, the accommodation comprises an entrance hallway with built in storage cupboard, two bedrooms with one currently being utilised as a dining room, with built in storage cupboard. Bathroom with an electric shower over the bath, white kitchen with spaces for appliances and living room with patio doors onto the roof terrace.

TERRACE 22' 2" x 17' 1" (6.76m x 5.21m)

GARAGE 17' 0" x 8' 9" (5.18m x 2.67m)

LOCAL AUTHORITY: Gedling Borough Council COUNCIL TAXBAND: A

20 Main Road Gedling Nottingham NG4 3HP Contact Us www.lesleygreaves.co.uk sales@lesleygreaves.co.uk 0115 987 7337 Agents Note: Whilst every care has been taken to prepare these particulars, they are for guidance purposes only. All measurements are approximate are for general guidance purposes only and whilst every care has been taken to ensure their accuracy, they should not be relied upon and potential buyers/tenants are advised to recheck the measurements.