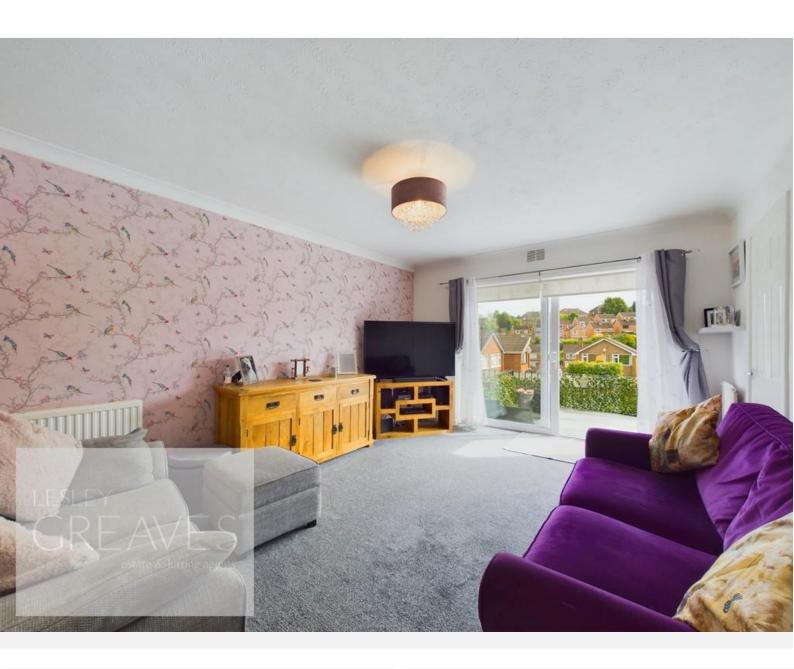

£120,000 Ash Court, Carlton, Nottingham NG4 1HB EPC Rating C

Well presented, uPVC double glazed and gas central heated ground floor maisonette complete with a garage and roof terrace!

In brief, the accommodation comprises an entrance hallway with built in storage cupboard, two bedrooms with one currently being utilised as a dining room, with built in storage cupboard. Bathroom with an electric shower over the bath, white kitchen with spaces for appliances and living room with patio doors onto the roof terrace.

LIVING ROOM 15' 7" x 11' 8" (4.75m x 3.56m)

KITCHEN 8' 11" x 7' 5" (2.72m x 2.26m)

BATHROOM 8' 11" x 5' 9" maximum (2.72m x 1.75m)

BEDROOM ONE 12' 2" x 9' 10" (3.71m x 3m)

BEDROOM TWO 8' 9" x 7' 5" (2.67m x 2.26m)