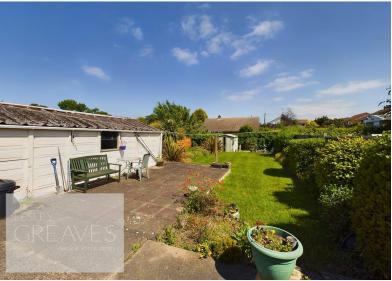

To the front is a lawned garden with borders for plants and shrubs and a driveway to the side providing off street parking and access to the garage. There is gated access to the lawned rear garden with paved patio area.