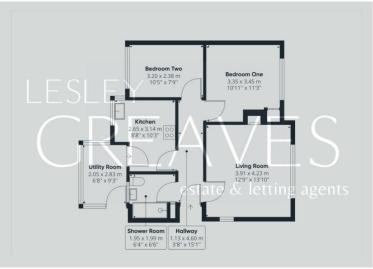

In brief, the accommodation comprises an entrance hall, with access to the loft, living room with duel aspect windows and feature living flame gas fire, two bedrooms, re-fitted shower room with an electric shower, shaker style cream kitchen with fitted oven and door through to a utility room with matching units, space and plumbing for a washing machine and dryer.

- Freehold
- · Council Tax Band B

ENTRANCE HALL 15' 1" x 3' 8" (4.6m x 1.12m)

LIVING ROOM 13' 10" x 12' 9" (4.22m x 3.89m)

SHOWER ROOM 6' 5" x 6' 3" (1.98m x 1.93m)

KITCHEN 10' 2"  $\times$  8' 8" to the maximum, into recess (3.12m  $\times$  2.64m)

LEAN TO UTILITY 9' 3" x 6' 7" (2.82m x 2.03m)

BEDROOM ONE  $11' 3" \times 10' 11"$  into recess  $(3.43m \times 3.33m)$ 

BEDROOM TWO 10'5" x 7'8" (3.18m x 2.36m)