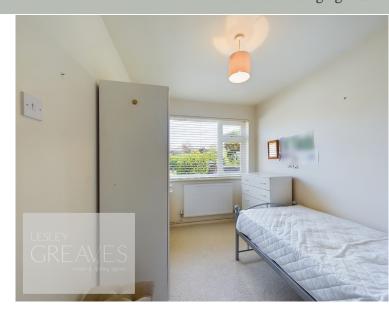

In brief, the accommodation comprises an entrance hall, with access to the loft, living room with duel aspect windows and feature living flame gas fire, two bedrooms, re-fitted shower room with an electric shower, shaker style cream kitchen with fitted oven and door through to a utility room with matching units, space and plumbing for a washing machine and dryer.

LEAN TO UTILITY 9' 3" x 6' 7" (2.82m x 2.03m)

BEDROOM ONE  $11' 3" \times 10' 11"$  into recess  $(3.43m \times 3.33m)$ 

BEDROOM TWO 10'5" x 7'8" (3.18m x 2.36m)