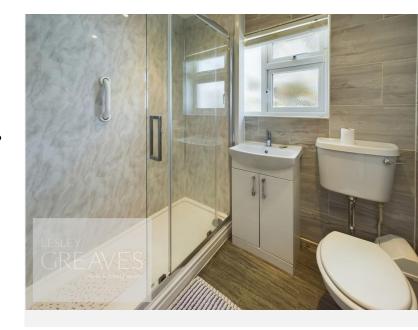

In brief, the accommodation comprises an entrance hall, with access to the loft, living room with duel aspect windows and feature living flame gas fire, two bedrooms, re-fitted shower room with an electric shower, shaker style cream kitchen with fitted oven and door through to a utility room with matching units, space and plumbing for a washing machine and dryer.

- Freehold
- · Council Tax Band B

ENTRANCE HALL 15' 1" x 3' 8" (4.6m x 1.12m)

LIVING ROOM 13' 10" x 12' 9" (4.22m x 3.89m)

SHOWER ROOM 6' 5" x 6' 3" (1.98m x 1.93m)

KITCHEN 10' 2"  $\times$  8' 8" to the maximum, into recess (3.12m  $\times$  2.64m)