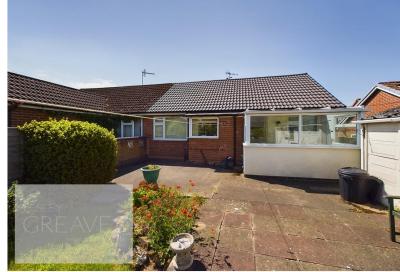

To the front is a lawned garden with borders for plants and shrubs and a driveway to the side providing off street parking and access to the garage. There is gated access to the lawned rear garden with paved patio area.

Planning has been granted for a single storey rear and side wrap around extension, and the full details of this can be viewed at:

https://pawam.gedling.gov.uk/onlineapplications/simpleSearchResults.do?action=firstP age