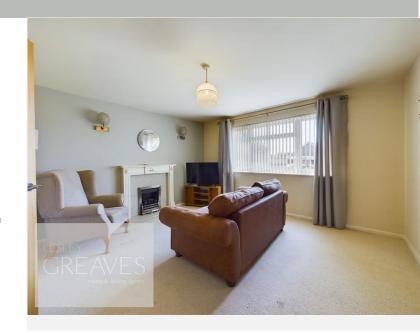

In brief, the accommodation comprises an entrance hall, with access to the loft, living room with duel aspect windows and feature living flame gas fire, two bedrooms, re-fitted shower room with an electric shower, shaker style cream kitchen with fitted oven and door through to a utility room with matching units, space and plumbing for a washing machine and dryer.

- Freehold
- · Council Tax Band B

ENTRANCE HALL 15' 1" x 3' 8" (4.6m x 1.12m)

LIVING ROOM 13' 10" x 12' 9" (4.22m x 3.89m)

SHOWER ROOM 6' 5" x 6' 3" (1.98m x 1.93m)

KITCHEN 10' 2"  $\times$  8' 8" to the maximum, into recess (3.12m  $\times$  2.64m)