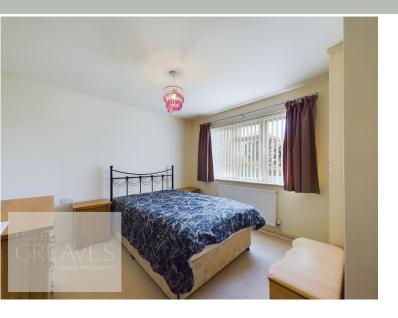

In brief, the accommodation comprises an entrance hall, with access to the loft, living room with duel aspect windows and feature living flame gas fire, two bedrooms, re-fitted shower room with an electric shower, shaker style cream kitchen with fitted oven and door through to a utility room with matching units, space and plumbing for a washing machine and dryer.

LEAN TO UTILITY 9' 3" x 6' 7" (2.82m x 2.03m)

BEDROOM ONE  $11' 3" \times 10' 11"$  into recess  $(3.43m \times 3.33m)$ 

BEDROOM TWO 10'5" x 7'8" (3.18m x 2.36m)