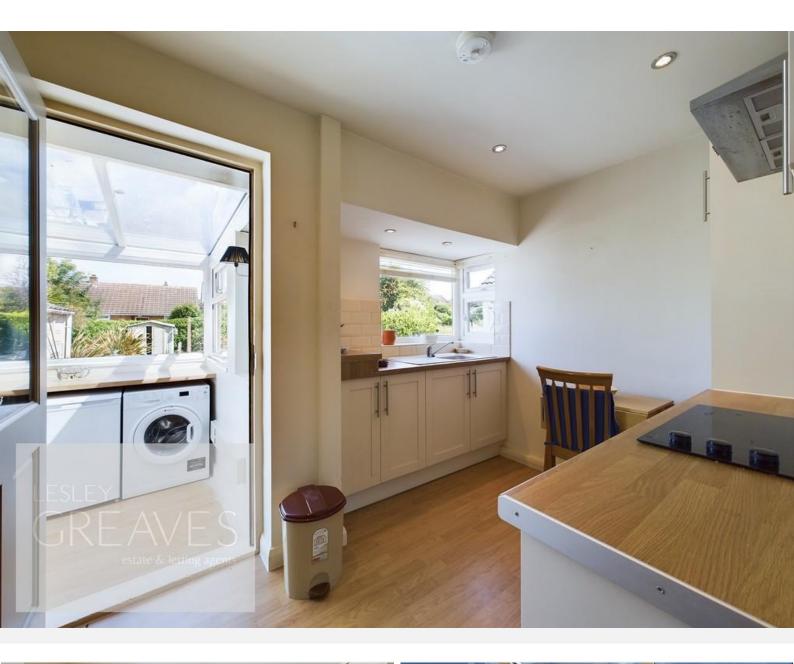

In brief, the accommodation comprises an entrance hall, with access to the loft, living room with duel aspect windows and feature living flame gas fire, two bedrooms, re-fitted shower room with an electric shower, shaker style cream kitchen with fitted oven and door through to a utility room with matching units, space and plumbing for a washing machine and dryer.