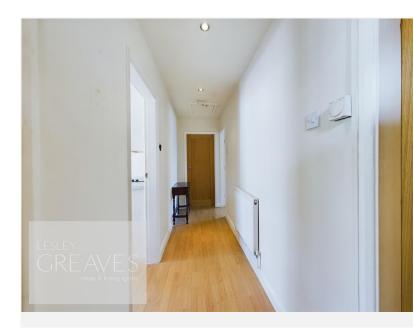

In brief, the accommodation comprises an entrance hall, with access to the loft, living room with duel aspect windows and feature living flame gas fire, two bedrooms, re-fitted shower room with an electric shower, shaker style cream kitchen with fitted oven and door through to a utility room with matching units, space and plumbing for a washing machine and dryer.

- Freehold
- · Council Tax Band B

ENTRANCE HALL 15' 1" x 3' 8" (4.6m x 1.12m)

LIVING ROOM 13' 10" x 12' 9" (4.22m x 3.89m)

SHOWER ROOM 6' 5" x 6' 3" (1.98m x 1.93m)

KITCHEN 10' 2"  $\times$  8' 8" to the maximum, into recess (3.12m  $\times$  2.64m)