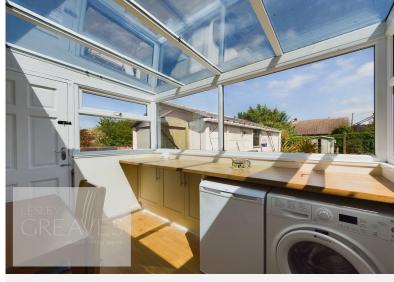

In brief, the accommodation comprises an entrance hall, with access to the loft, living room with duel aspect windows and feature living flame gas fire, two bedrooms, re-fitted shower room with an electric shower, shaker style cream kitchen with fitted oven and door through to a utility room with matching units, space and plumbing for a washing machine and dryer.

LEAN TO UTILITY 9' 3" x 6' 7" (2.82m x 2.03m)

BEDROOM ONE  $11' 3" \times 10' 11"$  into recess  $(3.43m \times 3.33m)$ 

BEDROOM TWO 10'5" x 7'8" (3.18m x 2.36m)