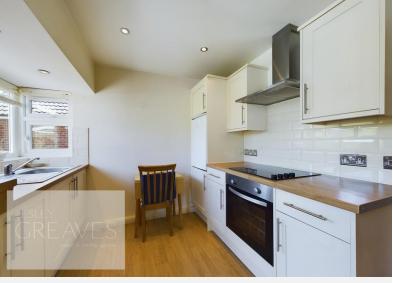

In brief, the accommodation comprises an entrance hall, with access to the loft, living room with duel aspect windows and feature living flame gas fire, two bedrooms, re-fitted shower room with an electric shower, shaker style cream kitchen with fitted oven and door through to a utility room with matching units, space and plumbing for a washing machine and dryer.

- Freehold
- · Council Tax Band B

ENTRANCE HALL 15' 1" x 3' 8" (4.6m x 1.12m)

LIVING ROOM 13' 10" x 12' 9" (4.22m x 3.89m)

SHOWER ROOM 6' 5" x 6' 3" (1.98m x 1.93m)

KITCHEN 10' 2"  $\times$  8' 8" to the maximum, into recess (3.12m  $\times$  2.64m)