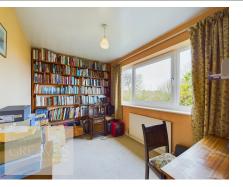

Accessible from the back garden is a partitioned under croft with lighting and a study / workshop with power and lighting and of which the gas central heating extends to.

Gedling is a popular and well-established residential area close to schools, shops, pubs, restaurants, public transport and leisure facility. It is also well known for its Country Park which has a play area and café.

BEDROOM TWO 12' 0" x 8' 0" (3.66m x 2.44m)

BEDROOM THREE 11' 5" x 7' 5" (3.48m x 2.26m)

WC 4' 0" x 2' 10" (1.22m x 0.86m)

BATHROOM 8' 2" x 7' 6" (2.49m x 2.29m)

GARAGE 15' 9" x 8' 2" (4.8m x 2.49m)

STUDY / WORK SHOP 11' 4" x 8' 9" (3.45m x 2.67m)