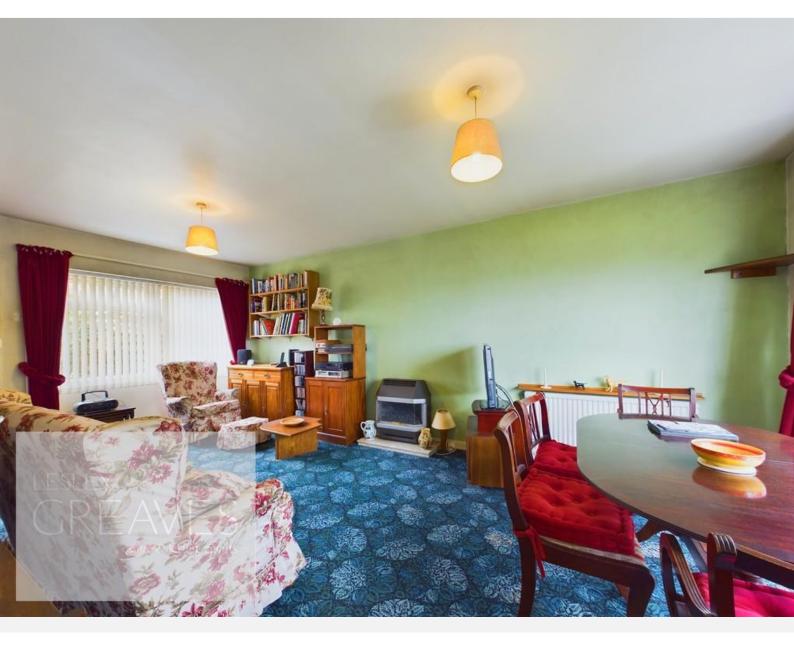

£250,000 Digby Hall Drive, Gedling, Nottingham NG4 4JT EPC Rating D

Detached house located within a cul-de-sac position and offered for sale with no upward chain. In brief, the accommodation comprises an entrance hall, with stairs to the first floor and a door to the lounge diner which has a door to the kitchen and a picture window to the rear, offering far reaching views. The fitted kitchen has space for appliances, an under stair pantry cupboard and a door to the side of the property.

• Freehold

· Council tax band C

ENTRANCE HALL 6' 2" x 4' 3" (1.88m x 1.3m)

LOUNGE/DINER 19'9" x 11'6" (6.02m x 3.51m)

KITCHEN 11' 3" x 9' 2" (3.43m x 2.79m)

BEDROOM ONE 12' 0" to the back of the wardrobes x 11' 4" (3.66m x 3.45m)