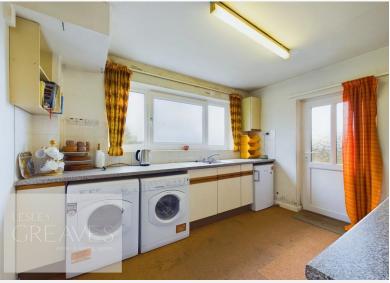

£250,000 Digby Hall Drive, Gedling, Nottingham NG4 4JT EPC Rating D

Detached house located within a cul-de-sac position and offered for sale with no upward chain. In brief, the accommodation comprises an entrance hall, with stairs to the first floor and a door to the lounge diner which has a door to the kitchen and a picture window to the rear, offering far reaching views. The fitted kitchen has space for appliances, an under stair pantry cupboard and a door to the side of the property.

• Freehold

· Council tax band C

ENTRANCE HALL 6' 2" x 4' 3" (1.88m x 1.3m)

LOUNGE/DINER 19'9" x 11'6" (6.02m x 3.51m)

KITCHEN 11' 3" x 9' 2" (3.43m x 2.79m)

BEDROOM ONE 12' 0" to the back of the wardrobes x 11' 4" (3.66m x 3.45m)