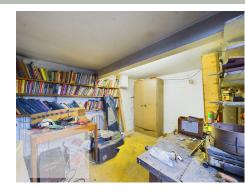

Accessible from the back garden is a partitioned under croft with lighting and a study / workshop with power and lighting and of which the gas central heating extends to.

Gedling is a popular and well-established residential area close to schools, shops, pubs, restaurants, public transport and leisure facility. It is also well known for its Country Park which has a play area and café.

UNDER HOUSE Overall, maximum 24' 9" x 11' 3" (7.54m x 3.43m)