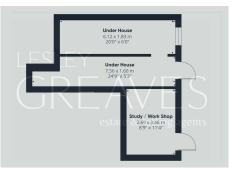

Accessible from the back garden is a partitioned under croft with lighting and a study / workshop with power and lighting and of which the gas central heating extends to.

Gedling is a popular and well-established residential area close to schools, shops, pubs, restaurants, public transport and leisure facility. It is also well known for its Country Park which has a play area and café.

BEDROOM TWO 12' 0" x 8' 0" (3.66m x 2.44m)

BEDROOM THREE 11' 5" x 7' 5" (3.48m x 2.26m)

WC 4' 0" x 2' 10" (1.22m x 0.86m)

BATHROOM 8' 2" x 7' 6" (2.49m x 2.29m)

GARAGE 15' 9" x 8' 2" (4.8m x 2.49m)

STUDY / WORK SHOP 11' 4" x 8' 9" (3.45m x 2.67m)

UNDER HOUSE Overall, maximum 24' 9" x 11' 3" (7.54m x 3.43m)