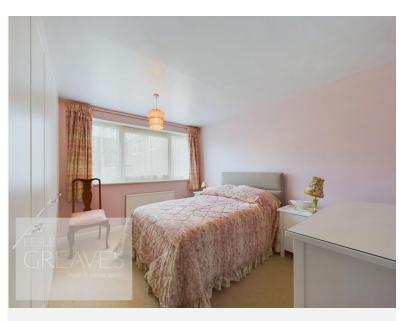

To the first floor is a two piece bathroom, a separate WC and three bedrooms with fitted wardrobes to bedroom one.

There is a drive to the front leading to the integral garage, which has power, lighting and the wall mounted boiler, installed in 2021. The rear garden is tiered and has gated access onto Digby Park.

• Freehold

· Council tax band C

ENTRANCE HALL 6' 2" x 4' 3" (1.88m x 1.3m)

LOUNGE/DINER 19'9" x 11'6" (6.02m x 3.51m)

KITCHEN 11' 3" x 9' 2" (3.43m x 2.79m)

BEDROOM ONE 12' 0" to the back of the wardrobes x 11' 4" (3.66m x 3.45m)