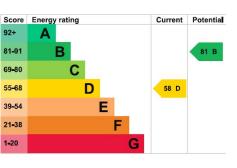

£250,000 Digby Hall Drive, Gedling, Nottingham NG4 4JT EPC Rating D

Detached house located within a cul-de-sac position and offered for sale with no upward chain. In brief, the accommodation comprises an entrance hall, with stairs to the first floor and a door to the lounge diner which has a door to the kitchen and a picture window to the rear, offering far reaching views. The fitted kitchen has space for appliances, an under stair pantry cupboard and a door to the side of the property.