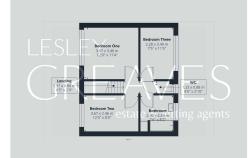

• Freehold

· Council tax band C

ENTRANCE HALL 6' 2" x 4' 3" (1.88m x 1.3m)

LOUNGE/DINER 19'9" x 11'6" (6.02m x 3.51m)

KITCHEN 11' 3" x 9' 2" (3.43m x 2.79m)

BEDROOM ONE 12' 0" to the back of the wardrobes x 11' 4" (3.66m x 3.45m)

BEDROOM TWO 12' 0" x 8' 0" (3.66m x 2.44m)

BEDROOM THREE 11' 5" x 7' 5" (3.48m x 2.26m)

WC 4' 0" x 2' 10" (1.22m x 0.86m)

BATHROOM 8' 2" x 7' 6" (2.49m x 2.29m)

GARAGE 15' 9" x 8' 2" (4.8m x 2.49m)

STUDY / WORK SHOP 11' 4" x 8' 9" (3.45m x 2.67m)

UNDER HOUSE Overall, maximum 24' 9" x 11' 3" (7.54m x 3.43m)