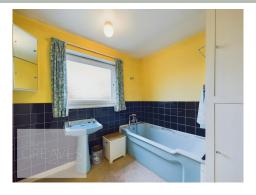

To the first floor is a two piece bathroom, a separate WC and three bedrooms with fitted wardrobes to bedroom one.

There is a drive to the front leading to the integral garage, which has power, lighting and the wall mounted boiler, installed in 2021. The rear garden is tiered and has gated access onto Digby Park.

BEDROOM TWO 12' 0" x 8' 0" (3.66m x 2.44m)

BEDROOM THREE 11' 5" x 7' 5" (3.48m x 2.26m)

WC 4' 0" x 2' 10" (1.22m x 0.86m)

BATHROOM 8' 2" x 7' 6" (2.49m x 2.29m)

GARAGE 15' 9" x 8' 2" (4.8m x 2.49m)

STUDY / WORK SHOP 11' 4" x 8' 9" (3.45m x 2.67m)