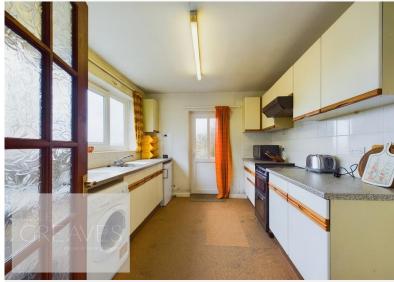

£250,000 Digby Hall Drive, Gedling, Nottingham NG4 4JT EPC Rating D

Detached house located within a cul-de-sac position and offered for sale with no upward chain. In brief, the accommodation comprises an entrance hall, with stairs to the first floor and a door to the lounge diner which has a door to the kitchen and a picture window to the rear, offering far reaching views. The fitted kitchen has space for appliances, an under stair pantry cupboard and a door to the side of the property.

• Freehold

· Council tax band C

ENTRANCE HALL 6' 2" x 4' 3" (1.88m x 1.3m)

LOUNGE/DINER 19'9" x 11'6" (6.02m x 3.51m)

KITCHEN 11' 3" x 9' 2" (3.43m x 2.79m)

BEDROOM ONE 12' 0" to the back of the wardrobes x 11' 4" (3.66m x 3.45m)