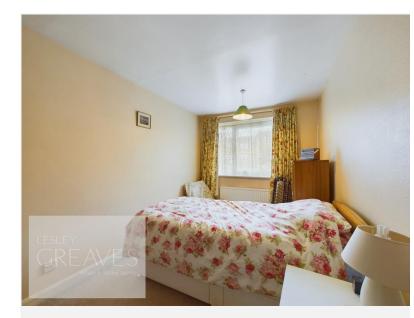

To the first floor is a two piece bathroom, a separate WC and three bedrooms with fitted wardrobes to bedroom one.

There is a drive to the front leading to the integral garage, which has power, lighting and the wall mounted boiler, installed in 2021. The rear garden is tiered and has gated access onto Digby Park.

• Freehold

· Council tax band C

ENTRANCE HALL 6' 2" x 4' 3" (1.88m x 1.3m)

LOUNGE/DINER 19'9" x 11'6" (6.02m x 3.51m)

KITCHEN 11' 3" x 9' 2" (3.43m x 2.79m)

BEDROOM ONE 12' 0" to the back of the wardrobes x 11' 4" (3.66m x 3.45m)

BEDROOM TWO 12' 0" x 8' 0" (3.66m x 2.44m)

BEDROOM THREE 11' 5" x 7' 5" (3.48m x 2.26m)

WC 4' 0" x 2' 10" (1.22m x 0.86m)

BATHROOM 8' 2" x 7' 6" (2.49m x 2.29m)

GARAGE 15' 9" x 8' 2" (4.8m x 2.49m)

STUDY / WORK SHOP 11' 4" x 8' 9" (3.45m x 2.67m)