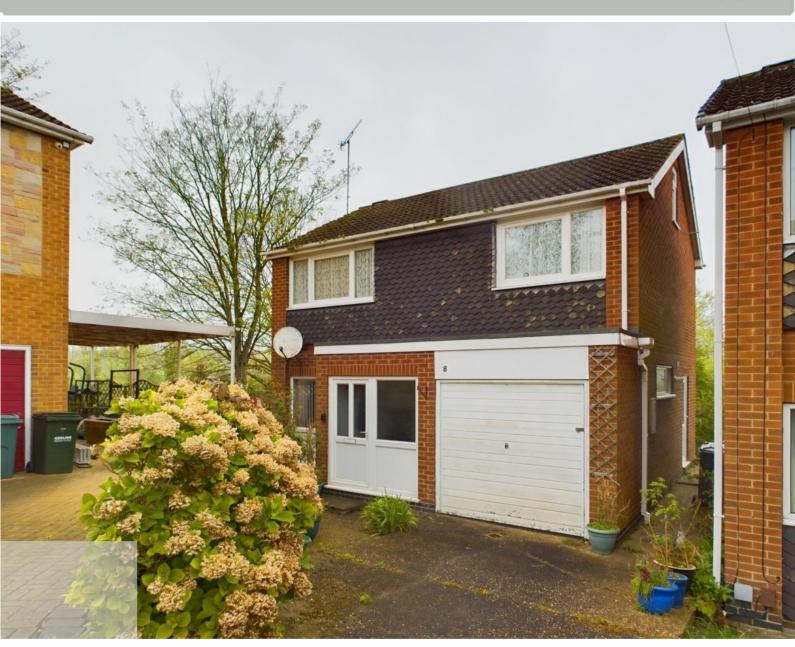

£250,000 Digby Hall Drive, Gedling, Nottingham NG4 4JT EPC Rating D

Detached house located within a cul-de-sac position and offered for sale with no upward chain. In brief, the accommodation comprises an entrance hall, with stairs to the first floor and a door to the lounge diner which has a door to the kitchen and a picture window to the rear, offering far reaching views. The fitted kitchen has space for appliances, an under stair pantry cupboard and a door to the side of the property.

To the first floor is a two piece bathroom, a separate WC and three bedrooms with fitted wardrobes to bedroom one.

There is a drive to the front leading to the integral garage, which has power, lighting and the wall mounted boiler, installed in 2021. The rear garden is tiered and has gated access onto Digby Park.

Accessible from the back garden is a partitioned under croft with lighting and a study / workshop with power and lighting and of which the gas central heating extends to.

Gedling is a popular and well-established residential area close to schools, shops, pubs, restaurants, public transport and leisure facility. It is also well known for its Country Park which has a play area and café.