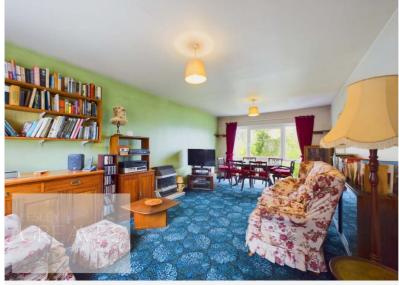

£250,000 Digby Hall Drive, Gedling, Nottingham NG4 4JT EPC Rating D

Detached house located within a cul-de-sac position and offered for sale with no upward chain. In brief, the accommodation comprises an entrance hall, with stairs to the first floor and a door to the lounge diner which has a door to the kitchen and a picture window to the rear, offering far reaching views. The fitted kitchen has space for appliances, an under stair pantry cupboard and a door to the side of the property.

• Freehold

· Council tax band C

ENTRANCE HALL 6' 2" x 4' 3" (1.88m x 1.3m)

LOUNGE/DINER 19'9" x 11'6" (6.02m x 3.51m)

KITCHEN 11' 3" x 9' 2" (3.43m x 2.79m)

BEDROOM ONE 12' 0" to the back of the wardrobes x 11' 4" (3.66m x 3.45m)