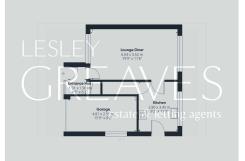

• Freehold

· Council tax band C

ENTRANCE HALL 6' 2" x 4' 3" (1.88m x 1.3m)

LOUNGE/DINER 19'9" x 11'6" (6.02m x 3.51m)

KITCHEN 11' 3" x 9' 2" (3.43m x 2.79m)

BEDROOM ONE 12' 0" to the back of the wardrobes x 11' 4" (3.66m x 3.45m)

BEDROOM TWO 12' 0" x 8' 0" (3.66m x 2.44m)

BEDROOM THREE 11' 5" x 7' 5" (3.48m x 2.26m)

WC 4' 0" x 2' 10" (1.22m x 0.86m)

BATHROOM 8' 2" x 7' 6" (2.49m x 2.29m)

GARAGE 15' 9" x 8' 2" (4.8m x 2.49m)

STUDY / WORK SHOP 11' 4" x 8' 9" (3.45m x 2.67m)