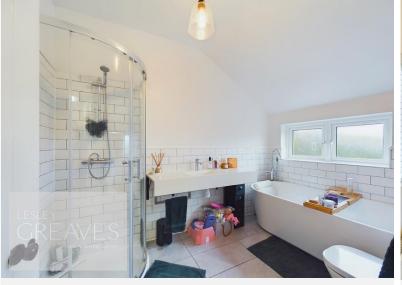

To the first floor are two double bedrooms, a single bedroom and a beautiful four piece bathroom with a freestanding bath, WC, Corian floating sink and separate shower cubicle, mains fed.

There is gravelled parking at the side and double gates leading to a garden at the rear, landscaped with lawn, gravel, a paved patio area and brick built outside kitchen area.