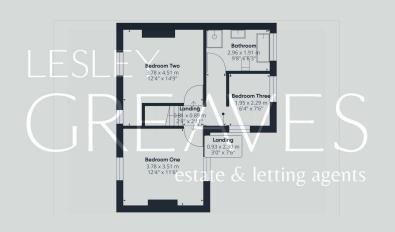

To the first floor are two double bedrooms, a single bedroom and a beautiful four piece bathroom with a freestanding bath, WC, Corian floating sink and separate shower cubicle, mains fed.

There is gravelled parking at the side and double gates leading to a garden at the rear, landscaped with lawn, gravel, a paved patio area and brick built outside kitchen area.

BEDROOM ONE 12' 4" x 11' 6" into recess  $(3.76m \times 3.51m)$ 

BEDROOM TWO 14' 9" x 12' 4" both into recess' (4.5m x 3.76m)

BEDROOM THREE 7' 6" x 6' 4" (2.29m x 1.93m)

BATHROOM 9' 8" x 6' 3" (2.95m x 1.91m)