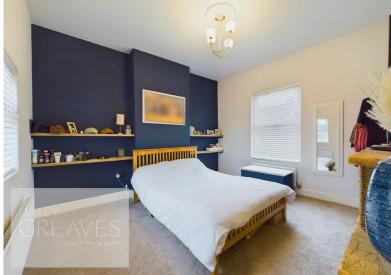

To the first floor are two double bedrooms, a single bedroom and a beautiful four piece bathroom with a freestanding bath, WC, Corian floating sink and separate shower cubicle, mains fed.

There is gravelled parking at the side and double gates leading to a garden at the rear, landscaped with lawn, gravel, a paved patio area and brick built outside kitchen area.

BEDROOM ONE 12' 4" x 11' 6" into recess  $(3.76m \times 3.51m)$ 

BEDROOM TWO 14' 9" x 12' 4" both into recess' (4.5m x 3.76m)

BEDROOM THREE 7' 6" x 6' 4" (2.29m x 1.93m)

BATHROOM 9' 8" x 6' 3" (2.95m x 1.91m)