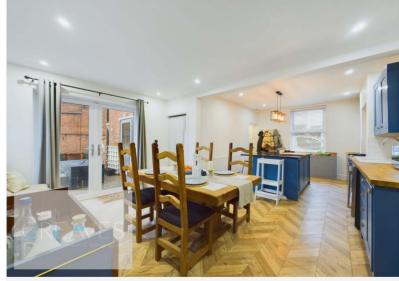

## Offers In Excess Of £250,000 Worth Street, Carlton, Nottingham NG4 1RX EPC Rating D

Renovated period property. In brief, the two storey accommodation comprises an entrance lobby,

living room with a feature chimney breast, wall panelling and a door to the rear garden. Kitchen diner, with French doors on to the garden, pantry, wooden and quartz work surfaces incorporating a breakfast bar and a range of Shaker style units with an integrated fridge and freezer, wine fridge and space for a large cooker.