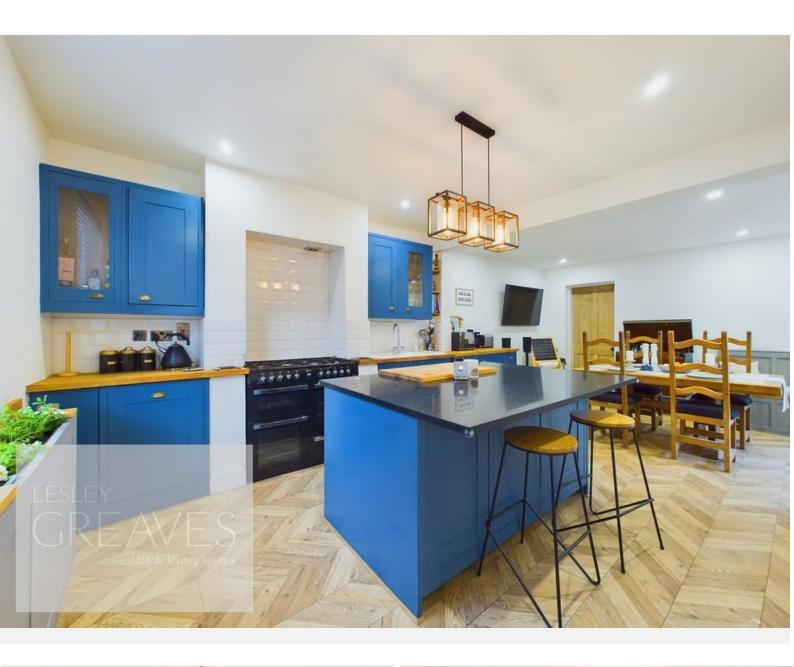

## Offers In Excess Of £250,000 Worth Street, Carlton, Nottingham NG4 1RX EPC Rating D

Renovated period property. In brief, the two storey accommodation comprises an entrance lobby,

living room with a feature chimney breast, wall panelling and a door to the rear garden. Kitchen diner, with French doors on to the garden, pantry, wooden and quartz work surfaces incorporating a breakfast bar and a range of Shaker style units with an integrated fridge and freezer, wine fridge and space for a large cooker.