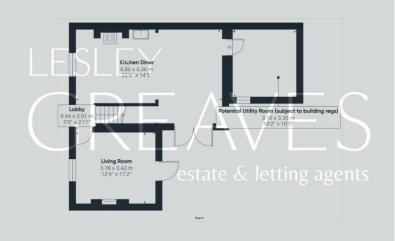

ENTRANCE LOBBY 3' 0" x 2' 11" (0.91m x 0.89m)

LIVING ROOM 12' 4" x 11' 2" into recess (3.76m x 3.4m)

KITCHEN/DINER 22' 6" x 14' 3" maximum measurement (6.86m x 4.34m)

POTENTIAL UTILITY ROOM (SUBJECT TO BUILDING REGS) 10' 9" x 10' 2" (3.28m x 3.1m)