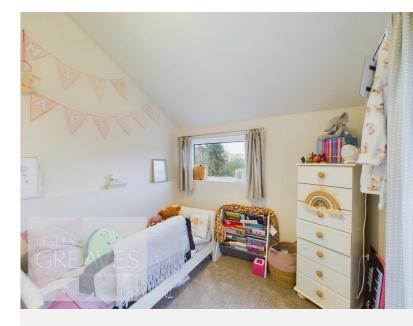

To the first floor are two double bedrooms, a single bedroom and a beautiful four piece bathroom with a freestanding bath, WC, Corian floating sink and separate shower cubicle, mains fed.

There is gravelled parking at the side and double gates leading to a garden at the rear, landscaped with lawn, gravel, a paved patio area and brick built outside kitchen area.

BEDROOM ONE 12' 4" x 11' 6" into recess  $(3.76m \times 3.51m)$ 

BEDROOM TWO 14' 9" x 12' 4" both into recess' (4.5m x 3.76m)

BEDROOM THREE 7' 6" x 6' 4" (2.29m x 1.93m)

BATHROOM 9' 8" x 6' 3" (2.95m x 1.91m)