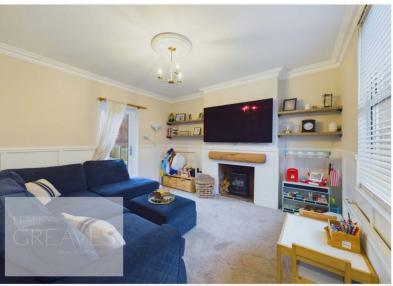

## Offers In Excess Of £250,000 Worth Street, Carlton, Nottingham NG4 1RX EPC Rating D

Renovated period property. In brief, the two storey accommodation comprises an entrance lobby,

living room with a feature chimney breast, wall panelling and a door to the rear garden. Kitchen diner, with French doors on to the garden, pantry, wooden and quartz work surfaces incorporating a breakfast bar and a range of Shaker style units with an integrated fridge and freezer, wine fridge and space for a large cooker.