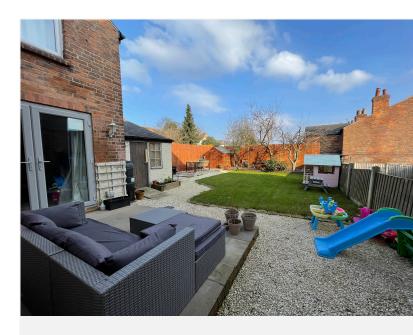

To the first floor are two double bedrooms, a single bedroom and a beautiful four piece bathroom with a freestanding bath, WC, Corian floating sink and separate shower cubicle, mains fed.

There is gravelled parking at the side and double gates leading to a garden at the rear, landscaped with lawn, gravel, a paved patio area and brick built outside kitchen area.

Carlton is popular residential area is close to a wide range of amenities. It includes schools, local shopping areas, supermarket, playing fields, public transport links and two leisure centres.

- Freehold
- · Council Tax Band A