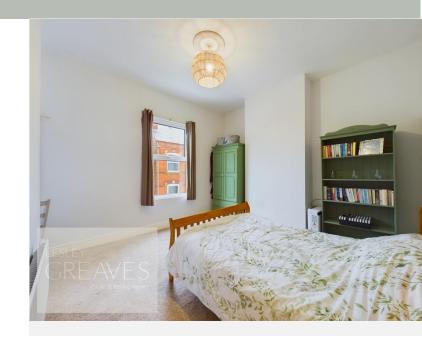

To the first floor are two double bedrooms, a single bedroom and a beautiful four piece bathroom with a freestanding bath, WC, Corian floating sink and separate shower cubicle, mains fed.

There is gravelled parking at the side and double gates leading to a garden at the rear, landscaped with lawn, gravel, a paved patio area and brick built outside kitchen area.

BEDROOM ONE 12' 4" x 11' 6" into recess  $(3.76m \times 3.51m)$ 

BEDROOM TWO 14' 9" x 12' 4" both into recess' (4.5m x 3.76m)

BEDROOM THREE 7' 6" x 6' 4" (2.29m x 1.93m)

BATHROOM 9' 8" x 6' 3" (2.95m x 1.91m)