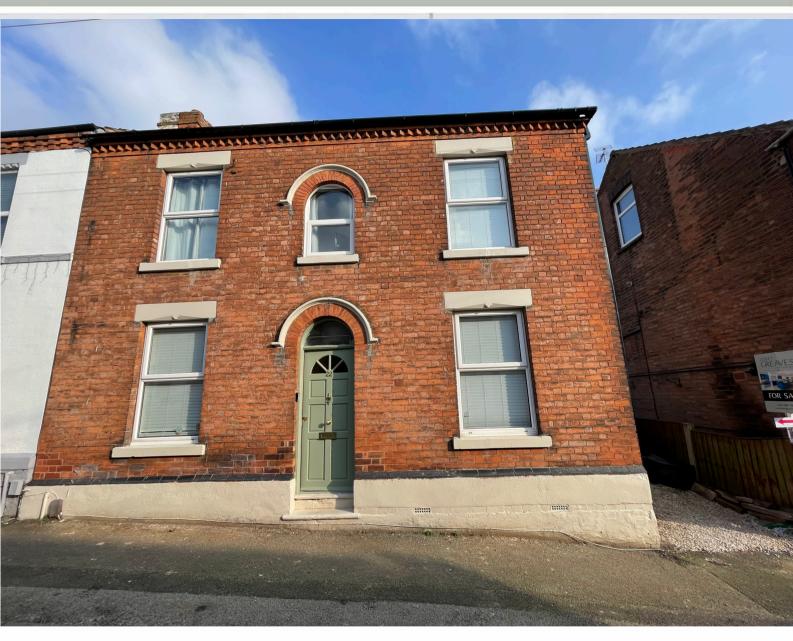

## Offers In Excess Of £250,000 Worth Street, Carlton, Nottingham NG4 1RX EPC Rating D

Renovated period property. In brief, the two storey accommodation comprises an entrance lobby,

living room with a feature chimney breast, wall panelling and a door to the rear garden. Kitchen diner, with French doors on to the garden, pantry, wooden and quartz work surfaces incorporating a breakfast bar and a range of Shaker style units with an integrated fridge and freezer, wine fridge and space for a large cooker.

Carlton is popular residential area is close to a wide range of amenities. It includes schools, local shopping areas, supermarket, playing fields, public transport links and two leisure centres.

- Freehold
- · Council Tax Band A