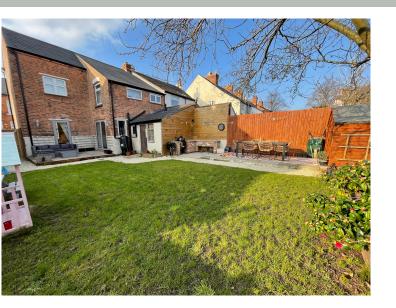

To the first floor are two double bedrooms, a single bedroom and a beautiful four piece bathroom with a freestanding bath, WC, Corian floating sink and separate shower cubicle, mains fed.

There is gravelled parking at the side and double gates leading to a garden at the rear, landscaped with lawn, gravel, a paved patio area and brick built outside kitchen area.