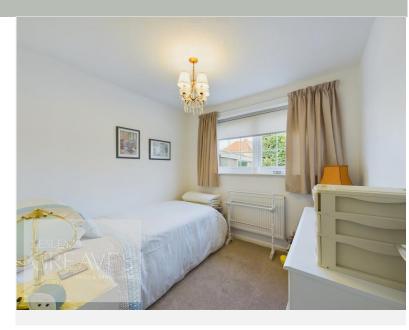

BEDROOM ONE 13' 6" x 9' 11" into recess (4.11m x 3.02m)

BEDROOM TWO 8' 7" x 7' 11" (2.62m x 2.41m)

GARAGE 15' 5" x 8' 2" (4.7m x 2.49m)