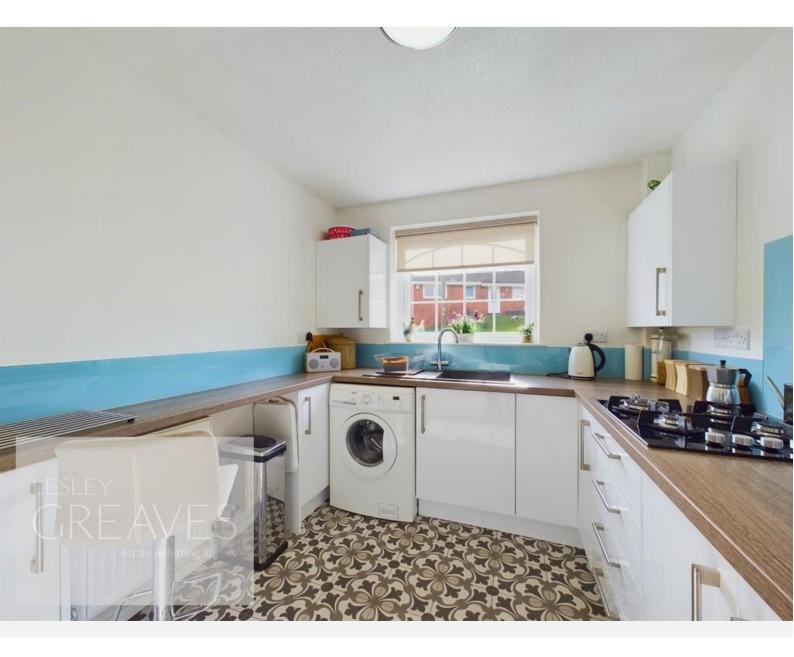

Guide Price £250,000-£260,000 Morello Avenue, Carlton, Nottingham NG4 3BU EPC Rating E

A modern detached bungalow located in a cul-desac position and offered for sale with no upward chain.

In brief, the well presented accommodation comprises an entrance hall with built in boiler and cloaks cupboards, living room with a feature wood burning stove style electric fire, modern white shower room with an electric shower over the bath, two bedrooms and a re-fitted kitchen breakfast room. The bedrooms are located at the rear of the bungalow and the master bedroom has a built in wardrobe. The kitchen is fitted with an oven, breakfast bar and gas hob. There are spaces for a fridge freezer and for an under counter washing machine.

Council tax band C

ENTRANCE HALL 5' 6" x 3' 9" plus cupboard recess' (1.68m x 1.14m)

KITCHEN/BREAKFAST ROOM 9' 8" x 8' 0" (2.95m x 2.44m)

LIVING ROOM 16' 10" x 10' 6" plus recess (5.13m x 3.2m)

INNER LOBBY 5' 3" x 2' 10" (1.6m x 0.86m)