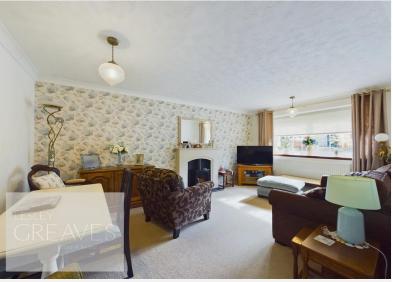

Guide Price £250,000-£260,000 Morello Avenue, Carlton, Nottingham NG4 3BU EPC Rating E

A modern detached bungalow located in a cul-desac position and offered for sale with no upward chain.

In brief, the well presented accommodation comprises an entrance hall with built in boiler and cloaks cupboards, living room with a feature wood burning stove style electric fire, modern white shower room with an electric shower over the bath, two bedrooms and a re-fitted kitchen breakfast room. The bedrooms are located at the rear of the bungalow and the master bedroom has a built in wardrobe. The kitchen is fitted with an oven, breakfast bar and gas hob. There are spaces for a fridge freezer and for an under counter washing machine.

Council tax band C

ENTRANCE HALL 5' 6" x 3' 9" plus cupboard recess' (1.68m x 1.14m)

KITCHEN/BREAKFAST ROOM 9' 8" x 8' 0" (2.95m x 2.44m)

LIVING ROOM 16' 10" x 10' 6" plus recess (5.13m x 3.2m)

INNER LOBBY 5' 3" x 2' 10" (1.6m x 0.86m)