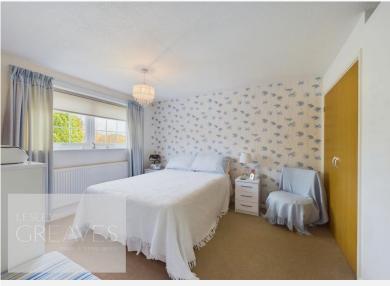

BEDROOM ONE 13' 6" x 9' 11" into recess (4.11m x 3.02m)

BEDROOM TWO 8' 7" x 7' 11" (2.62m x 2.41m)

GARAGE 15' 5" x 8' 2" (4.7m x 2.49m)