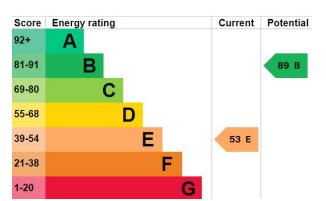

Guide Price £250,000-£260,000 Morello Avenue, Carlton, Nottingham NG4 3BU EPC Rating E

A modern detached bungalow located in a cul-desac position and offered for sale with no upward chain.

In brief, the well presented accommodation comprises an entrance hall with built in boiler and cloaks cupboards, living room with a feature wood burning stove style electric fire, modern white shower room with an electric shower over the bath, two bedrooms and a re-fitted kitchen breakfast room. The bedrooms are located at the rear of the bungalow and the master bedroom has a built in wardrobe. The kitchen is fitted with an oven, breakfast bar and gas hob. There are spaces for a fridge freezer and for an under counter washing machine.