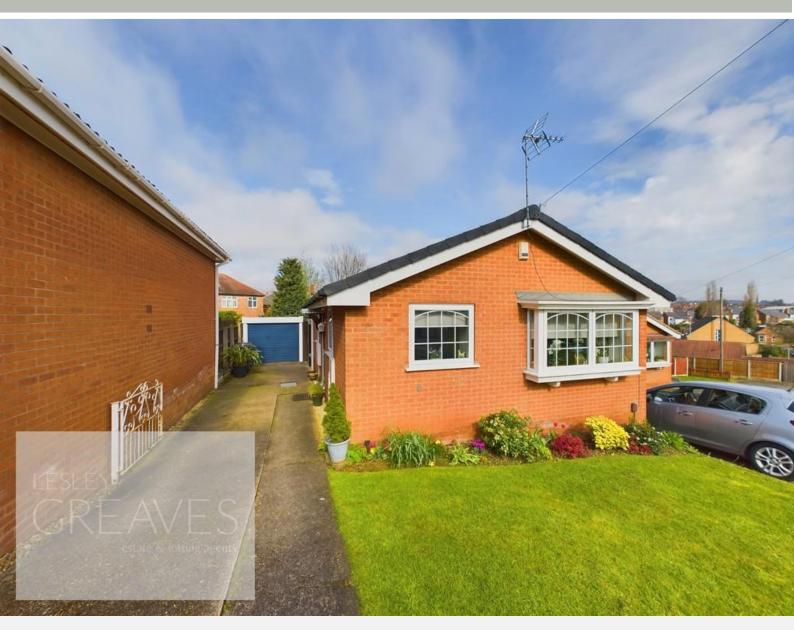

Guide Price £250,000-£260,000 Morello Avenue, Carlton, Nottingham NG4 3BU EPC Rating E

A modern detached bungalow located in a cul-desac position and offered for sale with no upward chain.

In brief, the well presented accommodation comprises an entrance hall with built in boiler and cloaks cupboards, living room with a feature wood burning stove style electric fire, modern white shower room with an electric shower over the bath, two bedrooms and a re-fitted kitchen breakfast room. The bedrooms are located at the rear of the bungalow and the master bedroom has a built in wardrobe. The kitchen is fitted with an oven, breakfast bar and gas hob. There are spaces for a fridge freezer and for an under counter washing machine.

There is an open plan lawn garden at the front, a driveway at the side leading to the garage and gated access to the rear garden. The enclosed rear garden is landscaped with artificial grass, a paved patio area, borders for plants and shrubs and a garden sun room with a tiled floor. Please note that this room is not accessible directly from the property.