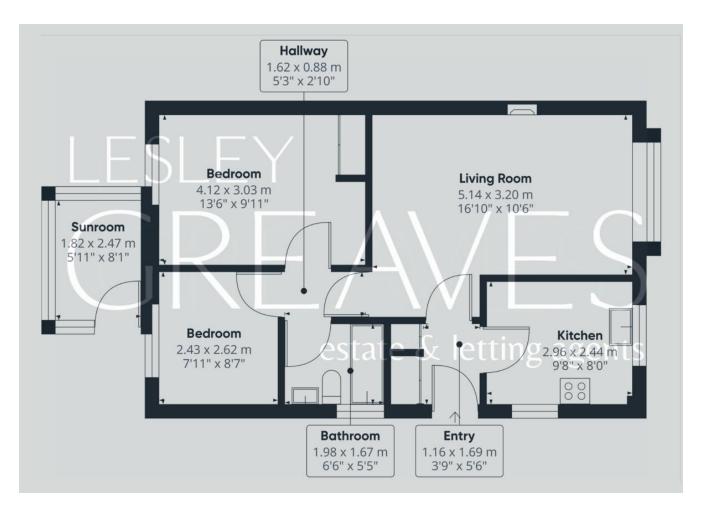

Council tax band C

ENTRANCE HALL 5' 6" x 3' 9" plus cupboard recess' (1.68m x 1.14m)

KITCHEN/BREAKFAST ROOM 9' 8" x 8' 0" (2.95m x 2.44m)

LIVING ROOM 16' 10" x 10' 6" plus recess (5.13m x 3.2m)

INNER LOBBY 5' 3" x 2' 10" (1.6m x 0.86m)

BEDROOM ONE 13' 6" x 9' 11" into recess (4.11m x 3.02m)

BEDROOM TWO 8' 7" x 7' 11" (2.62m x 2.41m)

GARAGE 15' 5" x 8' 2" (4.7m x 2.49m)