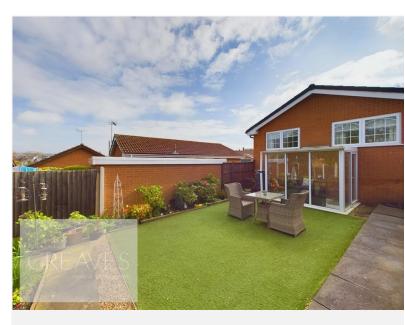

There is an open plan lawn garden at the front, a driveway at the side leading to the garage and gated access to the rear garden. The enclosed rear garden is landscaped with artificial grass, a paved patio area, borders for plants and shrubs and a garden sun room with a tiled floor. Please note that this room is not accessible directly from the property.