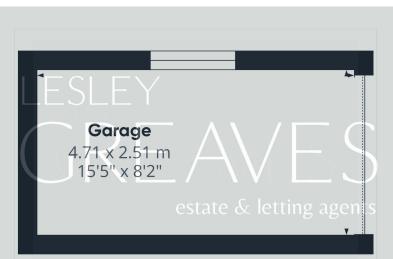

BEDROOM ONE 13' 6" x 9' 11" into recess (4.11m x 3.02m)

BEDROOM TWO 8' 7" x 7' 11" (2.62m x 2.41m)

GARAGE 15' 5" x 8' 2" (4.7m x 2.49m)