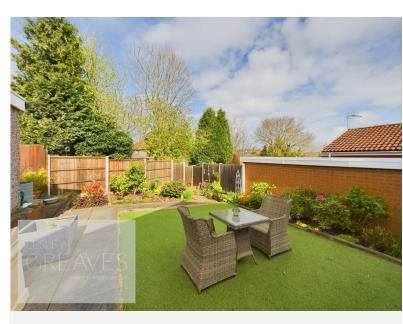

There is an open plan lawn garden at the front, a driveway at the side leading to the garage and gated access to the rear garden. The enclosed rear garden is landscaped with artificial grass, a paved patio area, borders for plants and shrubs and a garden sun room with a tiled floor. Please note that this room is not accessible directly from the property.