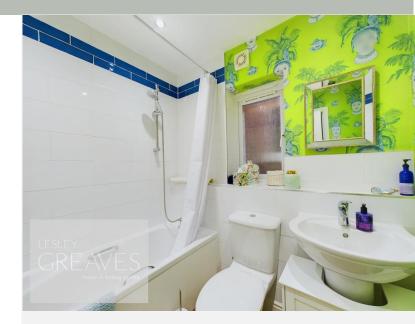

To the first floor are two bedrooms and a family bathroom with a mixer shower over the bath.

A master bedroom suite occupies the second floor complete with a dressing room, with fitted wardrobes and a re-fitted en-suite shower room, with a double size shower cubicle. There is also a built in utility cupboard with space and plumbing for a washing machine.

• Freehold

Council Tax Band C

LOBBY 3' 6" x 3' 10" (1.07m x 1.17m)

KITCHEN/DINER 14' 5" x 9' 1" (4.39m x 2.77m)

LIVING ROOM 12' 1" x 11' 9" (3.68m x 3.58m)

BATHROOM 6' 6" x 5' 6" (1.98m x 1.68m)

BEDROOM TWO 12' 0" x 9' 7" (3.66m x 2.92m)