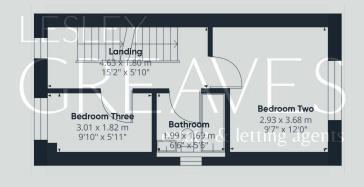

• Freehold

Council Tax Band C

LOBBY 3' 6" x 3' 10" (1.07m x 1.17m)

KITCHEN/DINER 14' 5" x 9' 1" (4.39m x 2.77m)

LIVING ROOM 12' 1" x 11' 9" (3.68m x 3.58m)

BATHROOM 6' 6" x 5' 6" (1.98m x 1.68m)

BEDROOM TWO 12' 0" x 9' 7" (3.66m x 2.92m)

BEDROOM THREE 9' 10" x 5' 11" (3m x 1.8m)

MASTER BEDROOM 12' 2" x 10' 10" (3.71m x 3.3m)

DRESSING ROOM 9' 2" x 7' 0" to front of wardrobes (2.79m x 2.13m)

EN-SUITE SHOWER ROOM 9' 0" x 6' 0" (2.74m x 1.83m)