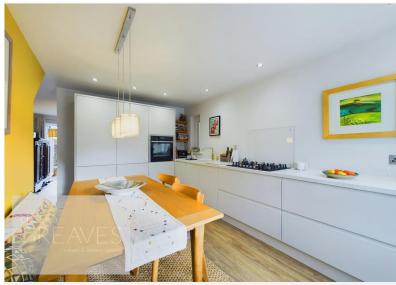

£260,000 Shaw Gardens, Gedling, Nottingham NG4 2NY EPC Rating C

Immaculately presented, modern three storey end town house, located within a cul-de-sac of a small development. In brief, the accommodation comprises an entrance lobby, re-fitted kitchen diner fitted with a wide range of units, a quartz work surface, fitted oven, five ring gas hob, integrated dishwasher and fridge freezer. There is also under stair storage and a doorway to the living room at the rear which has French doors and a picture window with window seat overlooking the rear garden.

• Freehold

Council Tax Band C

LOBBY 3' 6" x 3' 10" (1.07m x 1.17m)

KITCHEN/DINER 14' 5" x 9' 1" (4.39m x 2.77m)

LIVING ROOM 12' 1" x 11' 9" (3.68m x 3.58m)

BATHROOM 6' 6" x 5' 6" (1.98m x 1.68m)

BEDROOM TWO 12' 0" x 9' 7" (3.66m x 2.92m)