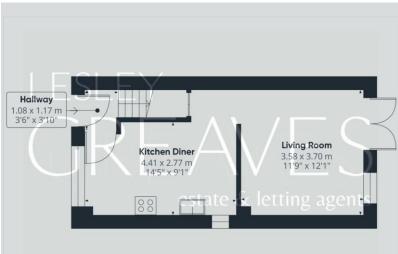

• Freehold

Council Tax Band C

LOBBY 3' 6" x 3' 10" (1.07m x 1.17m)

KITCHEN/DINER 14' 5" x 9' 1" (4.39m x 2.77m)

LIVING ROOM 12' 1" x 11' 9" (3.68m x 3.58m)

BATHROOM 6' 6" x 5' 6" (1.98m x 1.68m)

BEDROOM TWO 12' 0" x 9' 7" (3.66m x 2.92m)