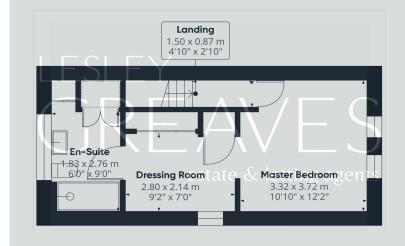

To the first floor are two bedrooms and a family bathroom with a mixer shower over the bath.

A master bedroom suite occupies the second floor complete with a dressing room, with fitted wardrobes and a re-fitted en-suite shower room, with a double size shower cubicle. There is also a built in utility cupboard with space and plumbing for a washing machine.

BEDROOM THREE 9' 10" x 5' 11" (3m x 1.8m)

MASTER BEDROOM 12' 2" x 10' 10" (3.71m x 3.3m)

DRESSING ROOM 9' 2" x 7' 0" to front of wardrobes (2.79m x 2.13m)

EN-SUITE SHOWER ROOM 9' 0" x 6' 0" (2.74m x 1.83m)