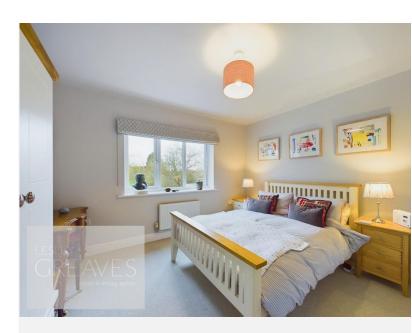

To the first floor are two bedrooms and a family bathroom with a mixer shower over the bath.

A master bedroom suite occupies the second floor complete with a dressing room, with fitted wardrobes and a re-fitted en-suite shower room, with a double size shower cubicle. There is also a built in utility cupboard with space and plumbing for a washing machine.

BEDROOM THREE 9' 10" x 5' 11" (3m x 1.8m)

MASTER BEDROOM 12' 2" x 10' 10" (3.71m x 3.3m)

DRESSING ROOM 9' 2" x 7' 0" to front of wardrobes (2.79m x 2.13m)

EN-SUITE SHOWER ROOM 9' 0" x 6' 0" (2.74m x 1.83m)