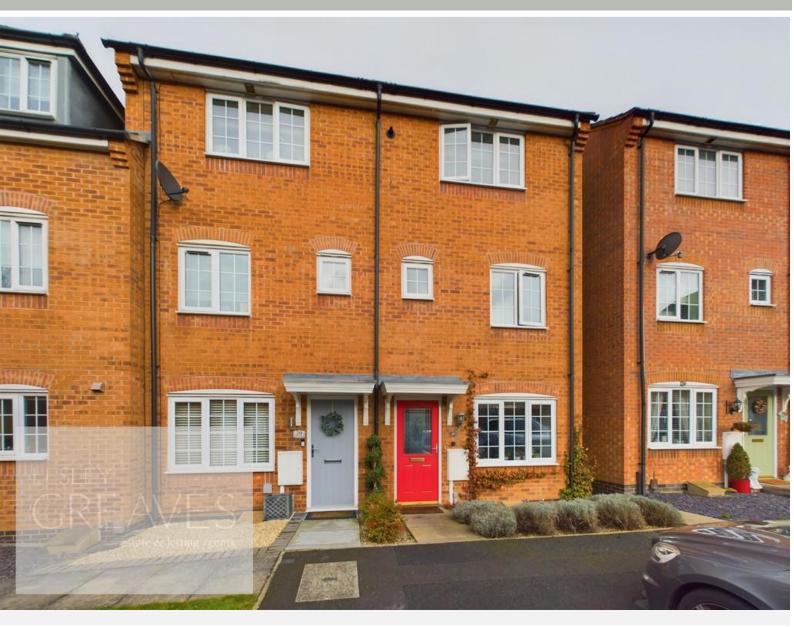

£260,000 Shaw Gardens, Gedling, Nottingham NG4 2NY EPC Rating C

Immaculately presented, modern three storey end town house, located within a cul-de-sac of a small development. In brief, the accommodation comprises an entrance lobby, re-fitted kitchen diner fitted with a wide range of units, a quartz work surface, fitted oven, five ring gas hob, integrated dishwasher and fridge freezer. There is also under stair storage and a doorway to the living room at the rear which has French doors and a picture window with window seat overlooking the rear garden.

The rear garden has been landscaped with paved and gravelled areas with raised beds, a shed and gated access at the rear.

Gedling is a popular and well-established residential area close to schools, shops, pubs, restaurants, public transport and leisure facility. It is also well known for its Country Park which has a play area and café.