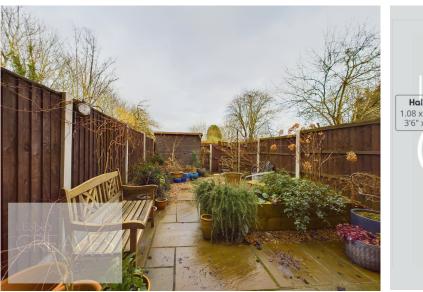

The rear garden has been landscaped with paved and gravelled areas with raised beds, a shed and gated access at the rear.

Gedling is a popular and well-established residential area close to schools, shops, pubs, restaurants, public transport and leisure facility. It is also well known for its Country Park which has a play area and café.