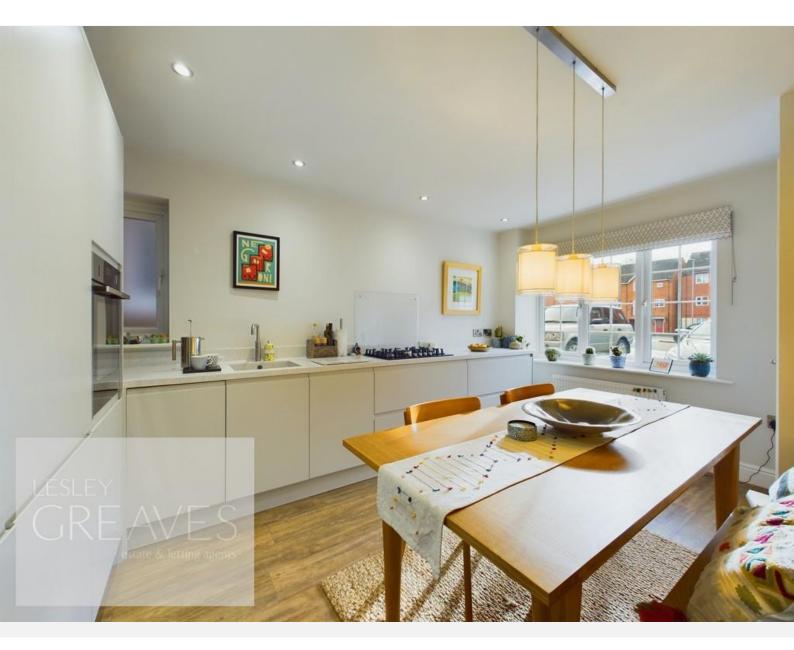

£260,000 Shaw Gardens, Gedling, Nottingham NG4 2NY EPC Rating C

Immaculately presented, modern three storey end town house, located within a cul-de-sac of a small development. In brief, the accommodation comprises an entrance lobby, re-fitted kitchen diner fitted with a wide range of units, a quartz work surface, fitted oven, five ring gas hob, integrated dishwasher and fridge freezer. There is also under stair storage and a doorway to the living room at the rear which has French doors and a picture window with window seat overlooking the rear garden.

• Freehold

Council Tax Band C

LOBBY 3' 6" x 3' 10" (1.07m x 1.17m)

KITCHEN/DINER 14' 5" x 9' 1" (4.39m x 2.77m)

LIVING ROOM 12' 1" x 11' 9" (3.68m x 3.58m)

BATHROOM 6' 6" x 5' 6" (1.98m x 1.68m)

BEDROOM TWO 12' 0" x 9' 7" (3.66m x 2.92m)