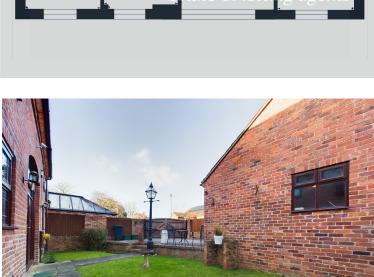

The property is accessed via a shared driveway and has double electric gates onto the private enclosed plot. There is a driveway and double garage with an electric door and a lawned private garden to the front.

Gedling is a popular and well-established residential area close to schools, shops, pubs, restaurants, public transport and leisure facility. It is also well known for its Country Park which has a play area and café.