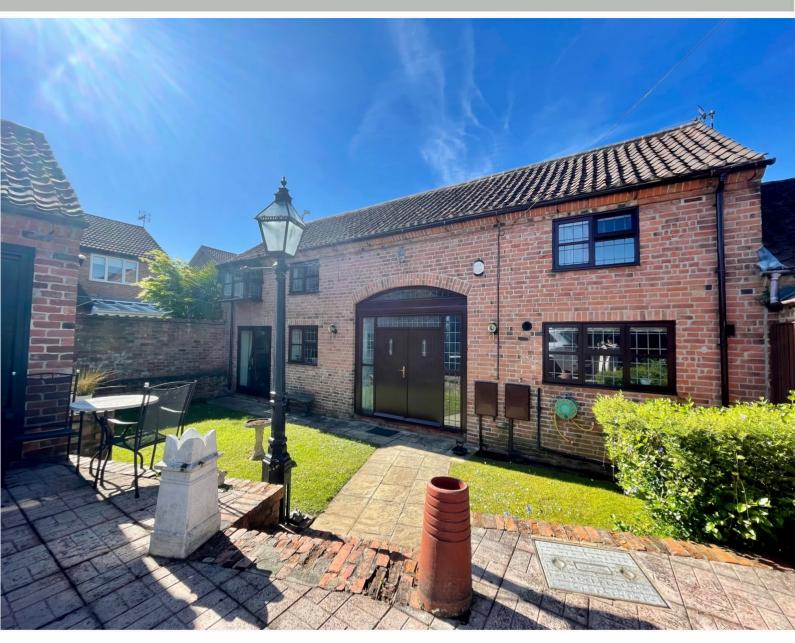

## £425,000 Willow Lane, Gedling, Nottingham NG4 4BJ EPC Rating D

Barn conversion located within the heart of Gedling village. The two storey accommodation comprises a welcoming entrance hall currently utilised as a study area, with a high vaulted ceiling. Living room with beams to the ceiling, feature exposed brick work and French doors onto the garden. Downstairs WC with shower cubicle and wash hand basin. Shaker style kitchen diner, fitted with a range of units incorporating an integrated fridge freezer, dishwasher and washing machine, fitted oven, gas hob and extractor.

The property is accessed via a shared driveway and has double electric gates onto the private enclosed plot. There is a driveway and double garage with an electric door and a lawned private garden to the front.