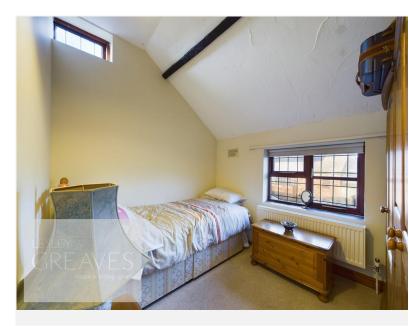

The galleried landing overlooks the grand entrance hallway and the first floor features vaulted ceilings to all rooms and comprises three double bedrooms and a modern re fitted and fully tiled shower room. Fitted with a large shower cubicle and mains fed shower, low level WC and duel wash hand basins set within vanity units.