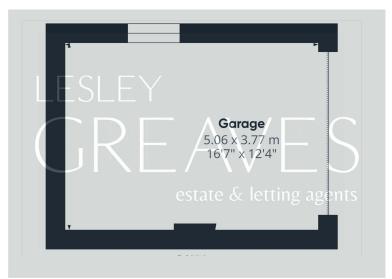

The property is accessed via a shared driveway and has double electric gates onto the private enclosed plot. There is a driveway and double garage with an electric door and a lawned private garden to the front.

BEDROOM TWO 12' 10" x 8' 9" (3.91m x 2.67m)

BEDROOM THREE 9' 7" x 7' 11" (2.92m x 2.41m)

SHOWER ROOM TWO 8'0" x 6'5" (2.44m x 1.96m)

DOUBLE GARAGE 16' 7" x 12' 4" (5.05m x 3.76m)