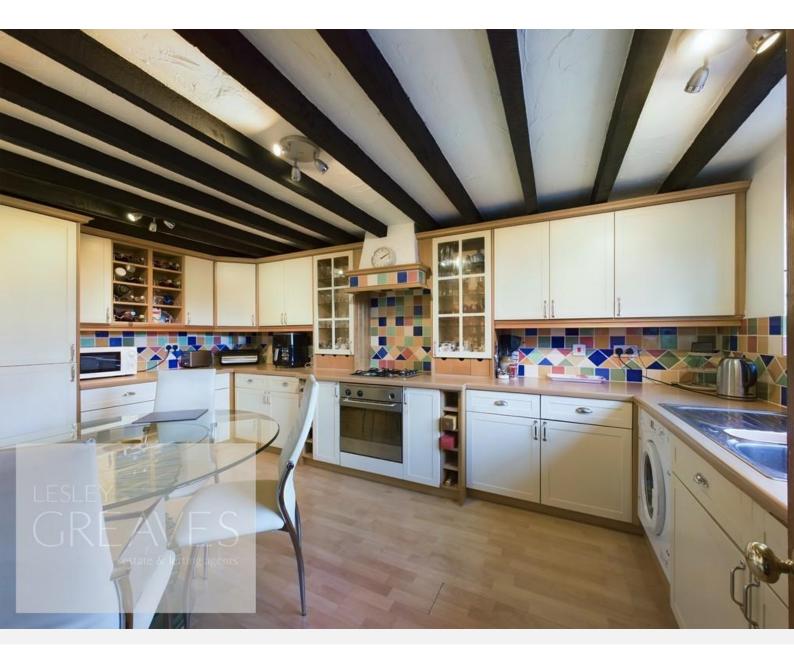

## £425,000 Willow Lane, Gedling, Nottingham NG4 4BJ EPC Rating D

Barn conversion located within the heart of Gedling village. The two storey accommodation comprises a welcoming entrance hall currently utilised as a study area, with a high vaulted ceiling. Living room with beams to the ceiling, feature exposed brick work and French doors onto the garden. Downstairs WC with shower cubicle and wash hand basin. Shaker style kitchen diner, fitted with a range of units incorporating an integrated fridge freezer, dishwasher and washing machine, fitted oven, gas hob and extractor.