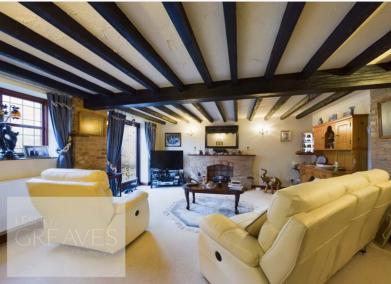

## £425,000 Willow Lane, Gedling, Nottingham NG4 4BJ EPC Rating D

Barn conversion located within the heart of Gedling village. The two storey accommodation comprises a welcoming entrance hall currently utilised as a study area, with a high vaulted ceiling. Living room with beams to the ceiling, feature exposed brick work and French doors onto the garden. Downstairs WC with shower cubicle and wash hand basin. Shaker style kitchen diner, fitted with a range of units incorporating an integrated fridge freezer, dishwasher and washing machine, fitted oven, gas hob and extractor.