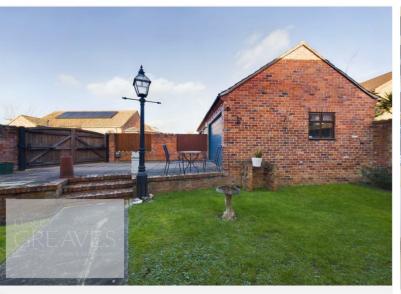

The property is accessed via a shared driveway and has double electric gates onto the private enclosed plot. There is a driveway and double garage with an electric door and a lawned private garden to the front.