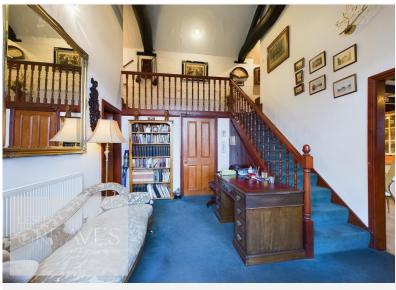

## £425,000 Willow Lane, Gedling, Nottingham NG4 4BJ EPC Rating D

Barn conversion located within the heart of Gedling village. The two storey accommodation comprises a welcoming entrance hall currently utilised as a study area, with a high vaulted ceiling. Living room with beams to the ceiling, feature exposed brick work and French doors onto the garden. Downstairs WC with shower cubicle and wash hand basin. Shaker style kitchen diner, fitted with a range of units incorporating an integrated fridge freezer, dishwasher and washing machine, fitted oven, gas hob and extractor.

The galleried landing overlooks the grand entrance hallway and the first floor features vaulted ceilings to all rooms and comprises three double bedrooms and a modern re fitted and fully tiled shower room. Fitted with a large shower cubicle and mains fed shower, low level WC and duel wash hand basins set within vanity units.