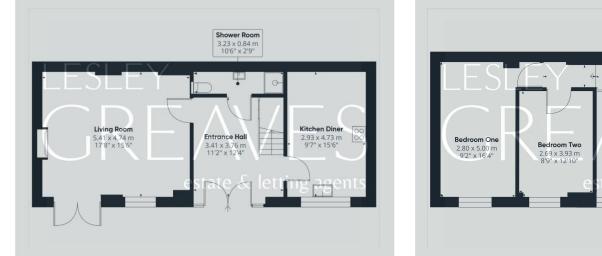

## £425,000 Willow Lane, Gedling, Nottingham NG4 4BJ EPC Rating D

Barn conversion located within the heart of Gedling village. The two storey accommodation comprises a welcoming entrance hall currently utilised as a study area, with a high vaulted ceiling. Living room with beams to the ceiling, feature exposed brick work and French doors onto the garden. Downstairs WC with shower cubicle and wash hand basin. Shaker style kitchen diner, fitted with a range of units incorporating an integrated fridge freezer, dishwasher and washing machine, fitted oven, gas hob and extractor.

The galleried landing overlooks the grand entrance hallway and the first floor features vaulted ceilings to all rooms and comprises three double bedrooms and a modern re fitted and fully tiled shower room. Fitted with a large shower cubicle and mains fed shower, low level WC and duel wash hand basins set within vanity units.

• Freehold

ENTRANCE HALL 12' 4" x 11' 2" maximum (3.76m x 3.4m)

KITCHEN/DINER 15' 6" x 9' 7" (4.72m x 2.92m)

SHOWER ROOM ONE 10' 6" x 2' 9" (3.2m x 0.84m)

LIVING ROOM 17' 8" x 15' 6" (5.38m x 4.72m)

BEDROOM ONE 16' 4" x 9' 2" (4.98m x 2.79m)

BEDROOM TWO 12' 10" x 8' 9" (3.91m x 2.67m)

BEDROOM THREE 9' 7" x 7' 11" (2.92m x 2.41m)

SHOWER ROOM TWO 8'0" x 6'5" (2.44m x 1.96m)

DOUBLE GARAGE 16' 7" x 12' 4" (5.05m x 3.76m)