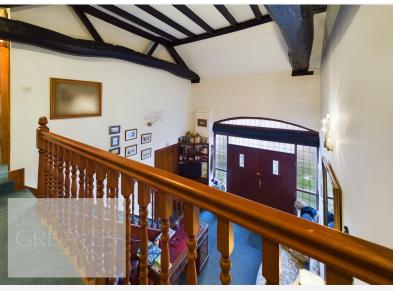

The galleried landing overlooks the grand entrance hallway and the first floor features vaulted ceilings to all rooms and comprises three double bedrooms and a modern re fitted and fully tiled shower room. Fitted with a large shower cubicle and mains fed shower, low level WC and duel wash hand basins set within vanity units.