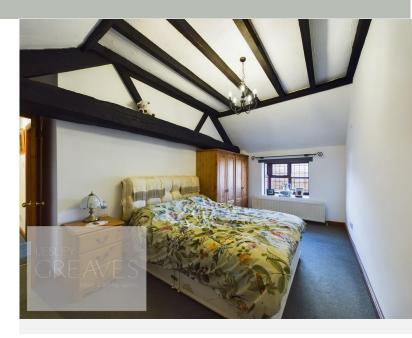

The galleried landing overlooks the grand entrance hallway and the first floor features vaulted ceilings to all rooms and comprises three double bedrooms and a modern re fitted and fully tiled shower room. Fitted with a large shower cubicle and mains fed shower, low level WC and duel wash hand basins set within vanity units.