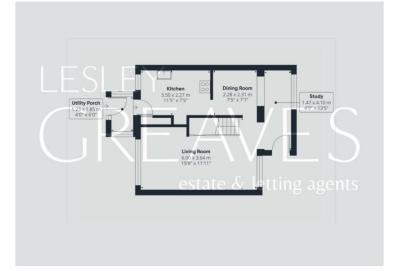

- Freehold
- · Council tax band B

UTILITY PORCH 6' 0" x 4' 0" (1.83m x 1.22m)

KITCHEN 11' 5" x 7' 5" (3.48m x 2.26m)

DINING ROOM 7' 7" x 7' 5" (2.31m x 2.26m)

STUDY 13' 5" x 4' 9" (4.09m x 1.45m)

LIVING ROOM 19' 8" x 11' 11" into stair recess (5.99m x 3.63m)