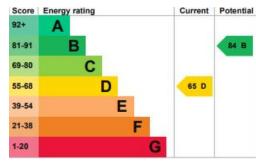

## Guide Price £210,000-£220,000 Wollaton Avenue, Gedling, Nottingham NG4 4HY EPC Rating D

Ready to move in to modernised family home offered for sale with no upward chain. In brief, the extended accommodation comprises an entrance porch, which could be utilised as a utility area for a washing machine. A newly fitted kitchen with a fitted oven, ceramic hob, stainless steel extractor and spaces for appliances. Dining room, study and living room complete the versatile ground floor accommodation. To the first floor are three bedrooms, a shower room and separate WC.