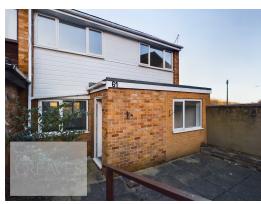

## Guide Price £210,000-£220,000 Wollaton Avenue, Gedling, Nottingham NG4 4HY EPC Rating D

Ready to move in to modernised family home offered for sale with no upward chain. In brief, the extended accommodation comprises an entrance porch, which could be utilised as a utility area for a washing machine. A newly fitted kitchen with a fitted oven, ceramic hob, stainless steel extractor and spaces for appliances. Dining room, study and living room complete the versatile ground floor accommodation. To the first floor are three bedrooms, a shower room and separate WC.

The property is fitted with new flooring, has been re-wired, had a new boiler fitted in 2023 and has solar panels to power hot water.

There are low maintenance gardens to the front a rear, parking and an additional allocated parking space.

Gedling is a popular and well-established residential area close to schools, shops, pubs, restaurants, public transport and leisure facility. It is also well known for its Country Park which has a play area and café.