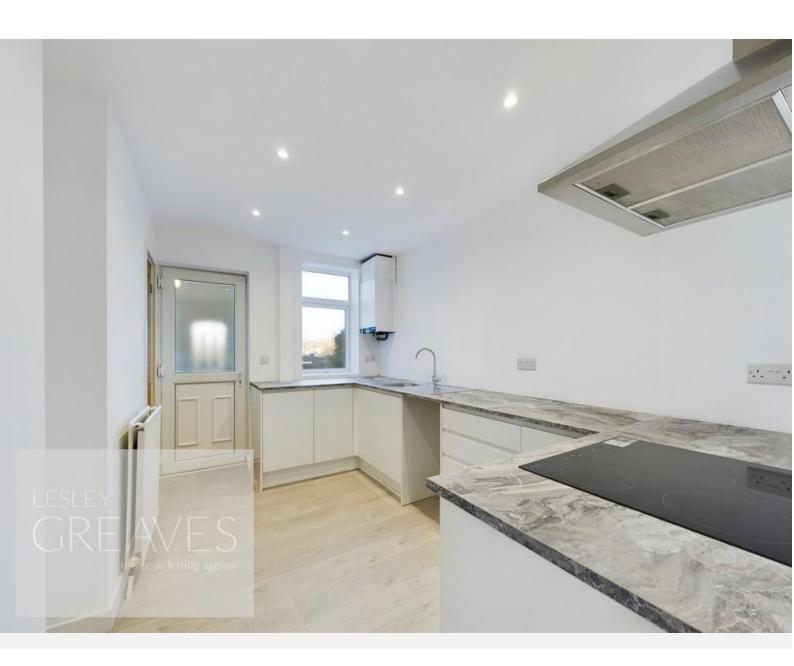

## Guide Price £210,000-£220,000 Wollaton Avenue, Gedling, Nottingham NG4 4HY EPC Rating D

Ready to move in to modernised family home offered for sale with no upward chain. In brief, the extended accommodation comprises an entrance porch, which could be utilised as a utility area for a washing machine. A newly fitted kitchen with a fitted oven, ceramic hob, stainless steel extractor and spaces for appliances. Dining room, study and living room complete the versatile ground floor accommodation. To the first floor are three bedrooms, a shower room and separate WC.

- Freehold
- · Council tax band B

UTILITY PORCH 6' 0" x 4' 0" (1.83m x 1.22m)

KITCHEN 11' 5" x 7' 5" (3.48m x 2.26m)

DINING ROOM 7' 7" x 7' 5" (2.31m x 2.26m)

STUDY 13' 5" x 4' 9" (4.09m x 1.45m)

LIVING ROOM 19' 8" x 11' 11" into stair recess (5.99m x 3.63m)