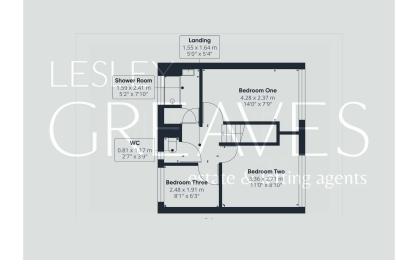

BEDROOM ONE 14' 0"  $\times$  7' 9" plus recess (4.27m  $\times$  2.36m)

BEDROOM TWO 11' 0" x 8' 10" plus recess (3.35m x 2.69m)

BEDROOM THREE 8' 1" x 6' 3" (2.46m x 1.91m)

WC 3' 9" x 2' 7" (1.14m x 0.79m)

SHOWER ROOM 7' 10" x 5' 2" into recess (2.39m x 1.57m)

estate & letting agents

COUNCIL TAXBAND: B

LOCAL AUTHORITY: Gedling Borough Council

20 Main Road Gedling Nottingham NG4 3HP Contact Us www.lesleygreaves.co.uk sales@lesleygreaves.co.uk 0115 987 7337 Agents Note: Whilst every care has been taken to prepare these particulars, they are for guidance purposes only. All measurements are approximate are for general guidance purposes only and whilst every care has been taken to ensure their accuracy, they should not be relied upon and potential buyers/tenants are advised to recheck the measurements.