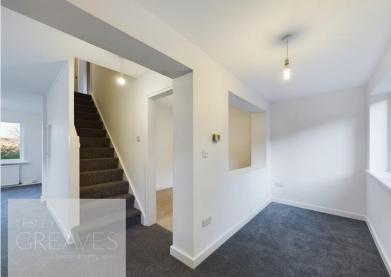

## Guide Price £210,000-£220,000 Wollaton Avenue, Gedling, Nottingham NG4 4HY EPC Rating D

Ready to move in to modernised family home offered for sale with no upward chain. In brief, the extended accommodation comprises an entrance porch, which could be utilised as a utility area for a washing machine. A newly fitted kitchen with a fitted oven, ceramic hob, stainless steel extractor and spaces for appliances. Dining room, study and living room complete the versatile ground floor accommodation. To the first floor are three bedrooms, a shower room and separate WC.

- Freehold
- · Council tax band B

UTILITY PORCH 6' 0" x 4' 0" (1.83m x 1.22m)

KITCHEN 11' 5" x 7' 5" (3.48m x 2.26m)

DINING ROOM 7' 7" x 7' 5" (2.31m x 2.26m)

STUDY 13' 5" x 4' 9" (4.09m x 1.45m)

LIVING ROOM 19' 8" x 11' 11" into stair recess (5.99m x 3.63m)