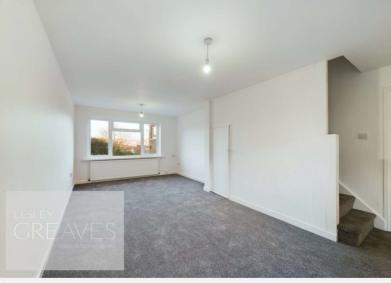

- Freehold
- · Council tax band B

UTILITY PORCH 6' 0" x 4' 0" (1.83m x 1.22m)

KITCHEN 11' 5" x 7' 5" (3.48m x 2.26m)

DINING ROOM 7' 7" x 7' 5" (2.31m x 2.26m)

STUDY 13' 5" x 4' 9" (4.09m x 1.45m)

LIVING ROOM 19' 8" x 11' 11" into stair recess (5.99m x 3.63m)