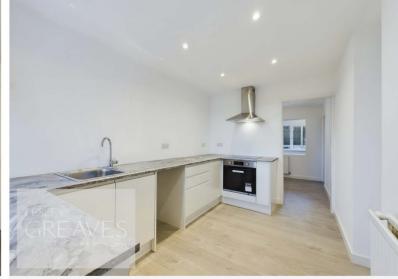

## Guide Price £210,000-£220,000 Wollaton Avenue, Gedling, Nottingham NG4 4HY EPC Rating D

Ready to move in to modernised family home offered for sale with no upward chain. In brief, the extended accommodation comprises an entrance porch, which could be utilised as a utility area for a washing machine. A newly fitted kitchen with a fitted oven, ceramic hob, stainless steel extractor and spaces for appliances. Dining room, study and living room complete the versatile ground floor accommodation. To the first floor are three bedrooms, a shower room and separate WC.

- Freehold
- · Council tax band B

UTILITY PORCH 6' 0" x 4' 0" (1.83m x 1.22m)

KITCHEN 11' 5" x 7' 5" (3.48m x 2.26m)

DINING ROOM 7' 7" x 7' 5" (2.31m x 2.26m)

STUDY 13' 5" x 4' 9" (4.09m x 1.45m)

LIVING ROOM 19' 8" x 11' 11" into stair recess (5.99m x 3.63m)