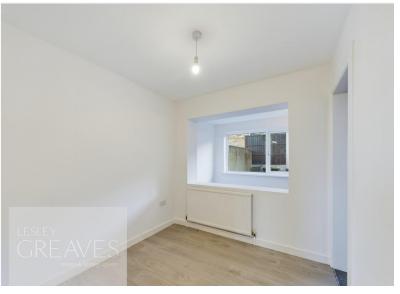

## Guide Price £210,000-£220,000 Wollaton Avenue, Gedling, Nottingham NG4 4HY EPC Rating D

Ready to move in to modernised family home offered for sale with no upward chain. In brief, the extended accommodation comprises an entrance porch, which could be utilised as a utility area for a washing machine. A newly fitted kitchen with a fitted oven, ceramic hob, stainless steel extractor and spaces for appliances. Dining room, study and living room complete the versatile ground floor accommodation. To the first floor are three bedrooms, a shower room and separate WC.

- Freehold
- · Council tax band B

UTILITY PORCH 6' 0" x 4' 0" (1.83m x 1.22m)

KITCHEN 11' 5" x 7' 5" (3.48m x 2.26m)

DINING ROOM 7' 7" x 7' 5" (2.31m x 2.26m)

STUDY 13' 5" x 4' 9" (4.09m x 1.45m)

LIVING ROOM 19' 8" x 11' 11" into stair recess (5.99m x 3.63m)