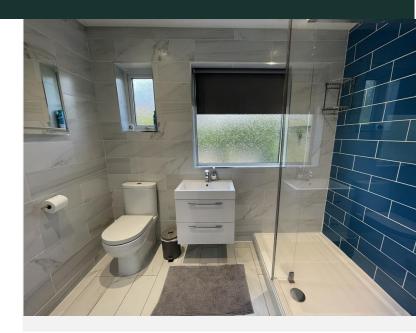

To the first floor is a modern re-fitted shower room and three bedrooms, with a fitted wardrobes to bedrooms one and two and fitted shelving to bedroom three.

There are well tendered gardens both front and rear and a driveway at the side.

SHOWER ROOM 8' 9" x 5' 5" (2.68m x 1.66m)

BEDROOM ONE 13' 8"  $\times$  11' 11" to the back of wardrobes (4.17 m  $\times$  3.65m)

BEDROOM TWO 9' 10" x 9' 7" (3.0 m x 2.94m)

BEDROOM THREE 6' 7" x 6' 7" (2.01m x 2.03m)