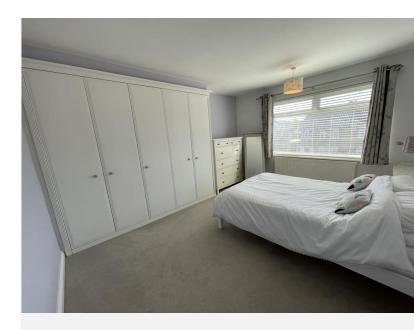

To the first floor is a modern re-fitted shower room and three bedrooms, with a fitted wardrobes to bedrooms one and two and fitted shelving to bedroom three.

There are well tendered gardens both front and rear and a driveway at the side.

SHOWER ROOM 8' 9" x 5' 5" (2.68m x 1.66m)

BEDROOM ONE 13' 8"  $\times$  11' 11" to the back of wardrobes (4.17 m  $\times$  3.65m)

BEDROOM TWO 9' 10" x 9' 7" (3.0 m x 2.94m)

BEDROOM THREE 6' 7" x 6' 7" (2.01m x 2.03m)