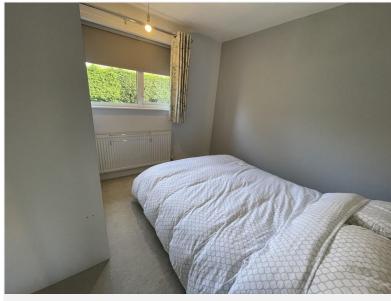

To the first floor is a modern re-fitted shower room and three bedrooms, with a fitted wardrobes to bedrooms one and two and fitted shelving to bedroom three.

There are well tendered gardens both front and rear and a driveway at the side.

SHOWER ROOM 8' 9" x 5' 5" (2.68m x 1.66m)

BEDROOM ONE 13' 8"  $\times$  11' 11" to the back of wardrobes (4.17 m  $\times$  3.65m)

BEDROOM TWO 9' 10" x 9' 7" (3.0 m x 2.94m)

BEDROOM THREE 6' 7" x 6' 7" (2.01m x 2.03m)