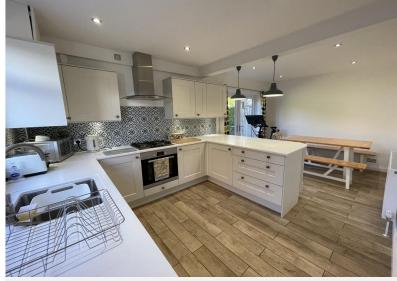

## £1,200 pcm

Rufford Road, Sherwood, Nottingham, NG5 2NQ EPC Rating D

Immaculately presented semi detached house ready for occupation!

In brief, the uPVC double glazed accommodation spans two floors and comprises; an entrance hall way with stairs to the first floor, tiled floor and doors to the living room and kitchen diner. The living room has a gas fire suite and bespoke cabinetry into a recess. The re-fitted kitchen diner has tiled flooring, composite work surfaces, integrated dishwasher, fridge, freezer and washer dryer, fitted oven, gas hob and stainless steel extractor hood. French doors lead onto the rear garden.

Initial 6 months fixed term Shorthold Tenancy Deposit £1,384.61 Council Tax Band B

LIVING ROOM 13' 6"  $\times$  12' 0" into recess (4.13m  $\times$  3.66m)

KITCHE N/DINE R 18' 11" x 9' 8" (5.77m x 2.96m)