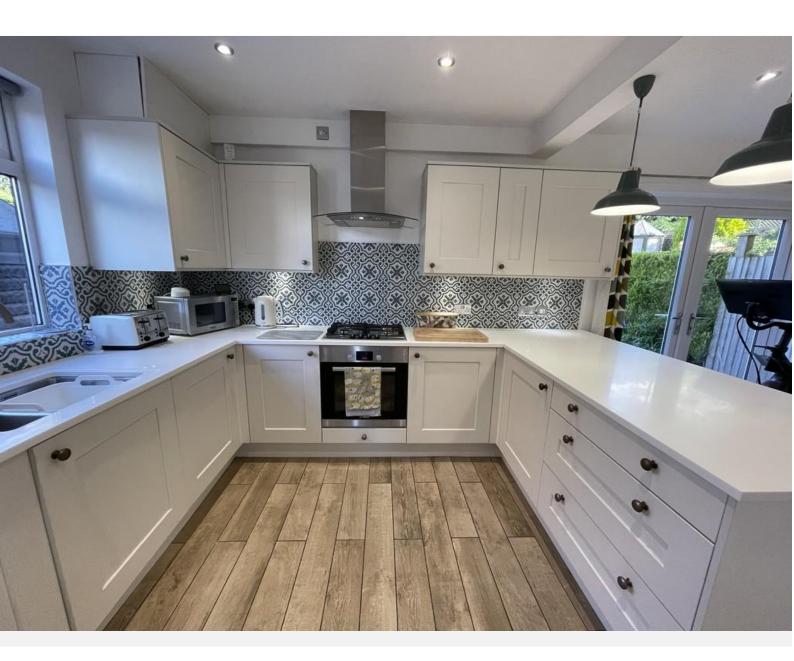

## £1,200 pcm

Rufford Road, Sherwood, Nottingham, NG5 2NQ EPC Rating D

Immaculately presented semi detached house ready for occupation!

In brief, the uPVC double glazed accommodation spans two floors and comprises; an entrance hall way with stairs to the first floor, tiled floor and doors to the living room and kitchen diner. The living room has a gas fire suite and bespoke cabinetry into a recess. The re-fitted kitchen diner has tiled flooring, composite work surfaces, integrated dishwasher, fridge, freezer and washer dryer, fitted oven, gas hob and stainless steel extractor hood. French doors lead onto the rear garden.

Initial 6 months fixed term Shorthold Tenancy Deposit £1,384.61 Council Tax Band B

LIVING ROOM 13' 6"  $\times$  12' 0" into recess (4.13m  $\times$  3.66m)

KITCHE N/DINE R 18' 11" x 9' 8" (5.77m x 2.96m)