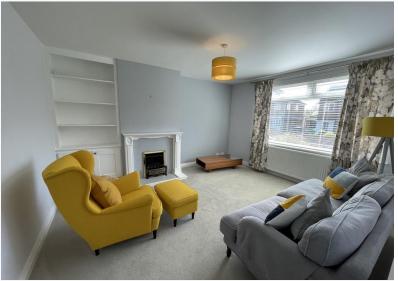

## £1,200 pcm

Rufford Road, Sherwood, Nottingham, NG5 2NQ EPC Rating D

Immaculately presented semi detached house ready for occupation!

In brief, the uPVC double glazed accommodation spans two floors and comprises; an entrance hall way with stairs to the first floor, tiled floor and doors to the living room and kitchen diner. The living room has a gas fire suite and bespoke cabinetry into a recess. The re-fitted kitchen diner has tiled flooring, composite work surfaces, integrated dishwasher, fridge, freezer and washer dryer, fitted oven, gas hob and stainless steel extractor hood. French doors lead onto the rear garden.

Initial 6 months fixed term Shorthold Tenancy Deposit £1,384.61 Council Tax Band B

LIVING ROOM 13' 6"  $\times$  12' 0" into recess (4.13m  $\times$  3.66m)

KITCHE N/DINE R 18' 11" x 9' 8" (5.77m x 2.96m)