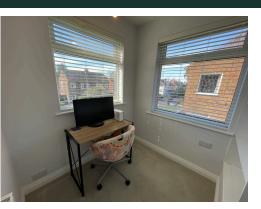

To the first floor is a modern re-fitted shower room and three bedrooms, with a fitted wardrobes to bedrooms one and two and fitted shelving to bedroom three.

There are well tendered gardens both front and rear and a driveway at the side.

SHOWER ROOM 8' 9" x 5' 5" (2.68m x 1.66m)

BEDROOM ONE 13' 8"  $\times$  11' 11" to the back of wardrobes (4.17 m  $\times$  3.65m)

BEDROOM TWO 9' 10" x 9' 7" (3.0 m x 2.94m)

BEDROOM THREE 6' 7" x 6' 7" (2.01m x 2.03m)