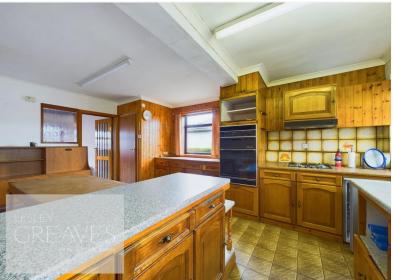

## £230,000 Linden Grove, Gedling, Nottingham NG4 2QU EPC Rating D

A great opportunity to purchase a house to make a home with scope for extension, subject to the necessary permission. This end terraced property is offered to the open market with no upward chain and the two storey accommodation briefly comprises; an entrance lobby with stairs to the first floor and a door to the living room which has a bow window to the front, electric fireplace and bar built in to the alcove. A door leads through to an open plan kitchen diner which is fitted with a range of units, an oven, gas hob, extractor and sink. There is an under stair storage cupboard housing the wall mounted boiler and a door to a side lobby which has a door onto the rear garden and to a shower room.

• Freehold

Council tax band B

ENTRANCE LOBBY 3' 5" x 3' 5" (1.04m x 1.04m)

LIVING ROOM 15' 10" x 14' 6" into recess (4.83m x 4.42m)

KITCHEN/DINER 16' 4" x 12' 1" (4.98m x 3.68m)

REAR LOBBY 10' 4" x 4' 9" (3.15m x 1.45m)