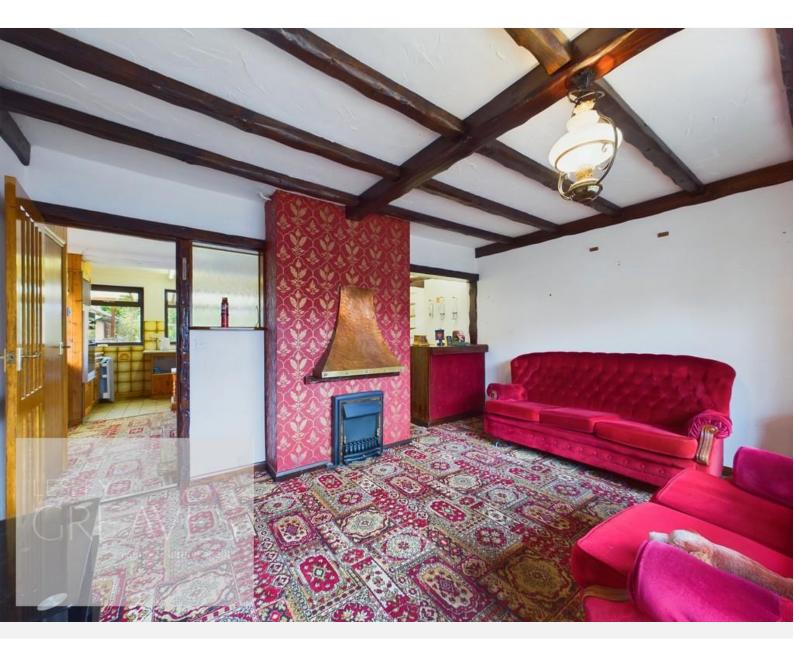

## £230,000 Linden Grove, Gedling, Nottingham NG4 2QU EPC Rating D

A great opportunity to purchase a house to make a home with scope for extension, subject to the necessary permission. This end terraced property is offered to the open market with no upward chain and the two storey accommodation briefly comprises; an entrance lobby with stairs to the first floor and a door to the living room which has a bow window to the front, electric fireplace and bar built in to the alcove. A door leads through to an open plan kitchen diner which is fitted with a range of units, an oven, gas hob, extractor and sink. There is an under stair storage cupboard housing the wall mounted boiler and a door to a side lobby which has a door onto the rear garden and to a shower room.

• Freehold

Council tax band B

ENTRANCE LOBBY 3' 5" x 3' 5" (1.04m x 1.04m)

LIVING ROOM 15' 10" x 14' 6" into recess (4.83m x 4.42m)

KITCHEN/DINER 16' 4" x 12' 1" (4.98m x 3.68m)

REAR LOBBY 10' 4" x 4' 9" (3.15m x 1.45m)