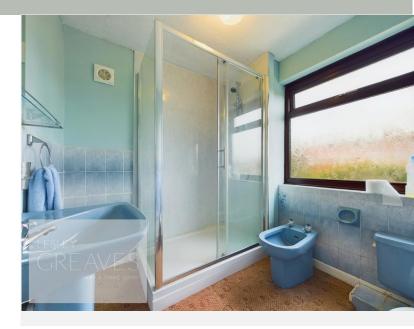

To the first is another shower room and two double bedrooms, both with fitted wardrobes.

There is gated access at the front, parking for several vehicles and access to the garage. The rear garden is a mostly lawned.

SHOWER ROOM 5' 6" x 5' 3" (1.68m x 1.6m)

BEDROOM ONE 14' 9" plus cupboard x 10' 2" (4.5m x 3.1m)

BEDROOM TWO 10' 1" x 9' 7" (3.07m x 2.92m)

SHOWER ROOM 6' 7" x 7' 4" (2.01m x 2.24m)

GARAGE 16' 4" x 8' 9" (4.98m x 2.67m)