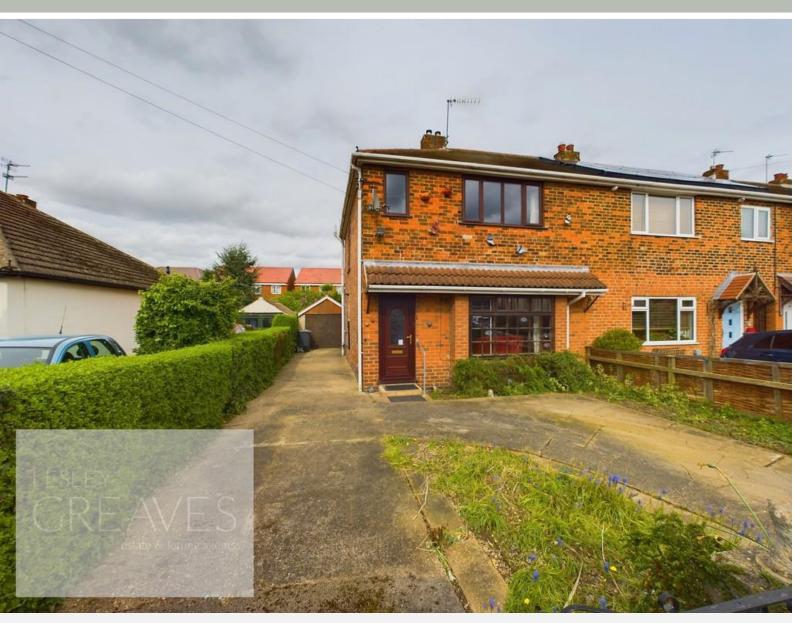

## £230,000 Linden Grove, Gedling, Nottingham NG4 2QU EPC Rating D

A great opportunity to purchase a house to make a home with scope for extension, subject to the necessary permission. This end terraced property is offered to the open market with no upward chain and the two storey accommodation briefly comprises; an entrance lobby with stairs to the first floor and a door to the living room which has a bow window to the front, electric fireplace and bar built in to the alcove. A door leads through to an open plan kitchen diner which is fitted with a range of units, an oven, gas hob, extractor and sink. There is an under stair storage cupboard housing the wall mounted boiler and a door to a side lobby which has a door onto the rear garden and to a shower room.

To the first is another shower room and two double bedrooms, both with fitted wardrobes.

There is gated access at the front, parking for several vehicles and access to the garage. The rear garden is a mostly lawned.

• Freehold

Council tax band B

ENTRANCE LOBBY 3' 5" x 3' 5" (1.04m x 1.04m)

LIVING ROOM 15' 10" x 14' 6" into recess (4.83m x 4.42m)

KITCHEN/DINER 16' 4" x 12' 1" (4.98m x 3.68m)

REAR LOBBY 10' 4" x 4' 9" (3.15m x 1.45m)