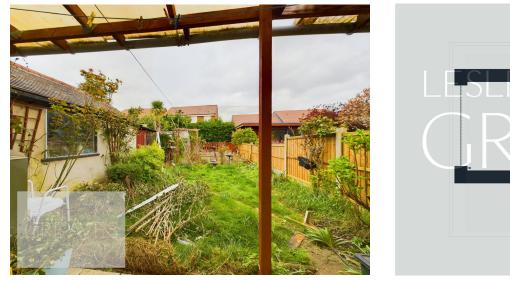

To the first is another shower room and two double bedrooms, both with fitted wardrobes.

There is gated access at the front, parking for several vehicles and access to the garage. The rear garden is a mostly lawned.