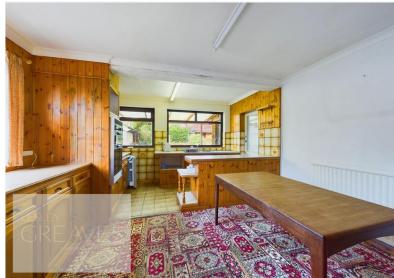

## £230,000 Linden Grove, Gedling, Nottingham NG4 2QU EPC Rating D

A great opportunity to purchase a house to make a home with scope for extension, subject to the necessary permission. This end terraced property is offered to the open market with no upward chain and the two storey accommodation briefly comprises; an entrance lobby with stairs to the first floor and a door to the living room which has a bow window to the front, electric fireplace and bar built in to the alcove. A door leads through to an open plan kitchen diner which is fitted with a range of units, an oven, gas hob, extractor and sink. There is an under stair storage cupboard housing the wall mounted boiler and a door to a side lobby which has a door onto the rear garden and to a shower room.

• Freehold

Council tax band B

ENTRANCE LOBBY 3' 5" x 3' 5" (1.04m x 1.04m)

LIVING ROOM 15' 10" x 14' 6" into recess (4.83m x 4.42m)

KITCHEN/DINER 16' 4" x 12' 1" (4.98m x 3.68m)

REAR LOBBY 10' 4" x 4' 9" (3.15m x 1.45m)