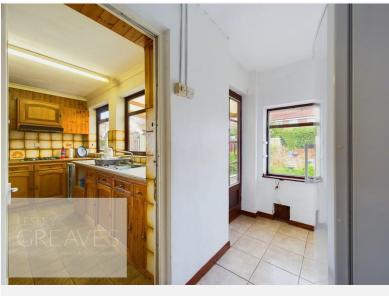

## £230,000 Linden Grove, Gedling, Nottingham NG4 2QU EPC Rating D

A great opportunity to purchase a house to make a home with scope for extension, subject to the necessary permission. This end terraced property is offered to the open market with no upward chain and the two storey accommodation briefly comprises; an entrance lobby with stairs to the first floor and a door to the living room which has a bow window to the front, electric fireplace and bar built in to the alcove. A door leads through to an open plan kitchen diner which is fitted with a range of units, an oven, gas hob, extractor and sink. There is an under stair storage cupboard housing the wall mounted boiler and a door to a side lobby which has a door onto the rear garden and to a shower room.

• Freehold

Council tax band B

ENTRANCE LOBBY 3' 5" x 3' 5" (1.04m x 1.04m)

LIVING ROOM 15' 10" x 14' 6" into recess (4.83m x 4.42m)

KITCHEN/DINER 16' 4" x 12' 1" (4.98m x 3.68m)

REAR LOBBY 10' 4" x 4' 9" (3.15m x 1.45m)