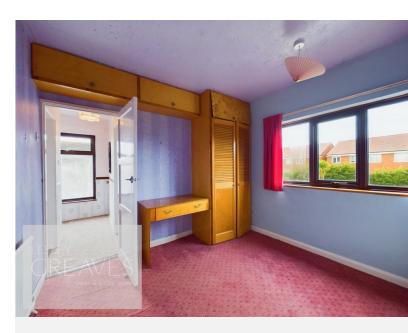

To the first is another shower room and two double bedrooms, both with fitted wardrobes.

There is gated access at the front, parking for several vehicles and access to the garage. The rear garden is a mostly lawned.

SHOWER ROOM 5' 6" x 5' 3" (1.68m x 1.6m)

BEDROOM ONE 14' 9" plus cupboard x 10' 2" (4.5m x 3.1m)

BEDROOM TWO 10' 1" x 9' 7" (3.07m x 2.92m)

SHOWER ROOM 6' 7" x 7' 4" (2.01m x 2.24m)

GARAGE 16' 4" x 8' 9" (4.98m x 2.67m)