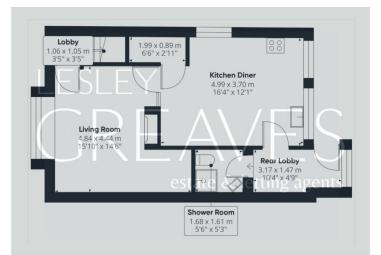

## £230,000 Linden Grove, Gedling, Nottingham NG4 2QU EPC Rating D

A great opportunity to purchase a house to make a home with scope for extension, subject to the necessary permission. This end terraced property is offered to the open market with no upward chain and the two storey accommodation briefly comprises; an entrance lobby with stairs to the first floor and a door to the living room which has a bow window to the front, electric fireplace and bar built in to the alcove. A door leads through to an open plan kitchen diner which is fitted with a range of units, an oven, gas hob, extractor and sink. There is an under stair storage cupboard housing the wall mounted boiler and a door to a side lobby which has a door onto the rear garden and to a shower room.

• Freehold

Council tax band B

ENTRANCE LOBBY 3' 5" x 3' 5" (1.04m x 1.04m)

LIVING ROOM 15' 10" x 14' 6" into recess (4.83m x 4.42m)

KITCHEN/DINER 16' 4" x 12' 1" (4.98m x 3.68m)

REAR LOBBY 10' 4" x 4' 9" (3.15m x 1.45m)

SHOWER ROOM 5' 6" x 5' 3" (1.68m x 1.6m)

BEDROOM ONE 14' 9" plus cupboard x 10' 2" (4.5m x 3.1m)

BEDROOM TWO 10' 1" x 9' 7" (3.07m x 2.92m)

SHOWER ROOM 6' 7" x 7' 4" (2.01m x 2.24m)

GARAGE 16' 4" x 8' 9" (4.98m x 2.67m)