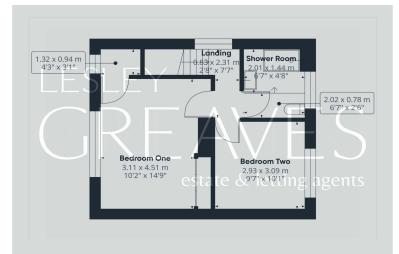

To the first is another shower room and two double bedrooms, both with fitted wardrobes.

There is gated access at the front, parking for several vehicles and access to the garage. The rear garden is a mostly lawned.

SHOWER ROOM 5' 6" x 5' 3" (1.68m x 1.6m)

BEDROOM ONE 14' 9" plus cupboard x 10' 2" (4.5m x 3.1m)

BEDROOM TWO 10' 1" x 9' 7" (3.07m x 2.92m)

SHOWER ROOM 6' 7" x 7' 4" (2.01m x 2.24m)

GARAGE 16' 4" x 8' 9" (4.98m x 2.67m)