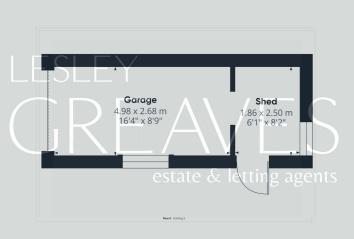

SHOWER ROOM 5' 6" x 5' 3" (1.68m x 1.6m)

BEDROOM ONE 14' 9" plus cupboard x 10' 2" (4.5m x 3.1m)

BEDROOM TWO 10' 1" x 9' 7" (3.07m x 2.92m)

SHOWER ROOM 6' 7" x 7' 4" (2.01m x 2.24m)

GARAGE 16' 4" x 8' 9" (4.98m x 2.67m)