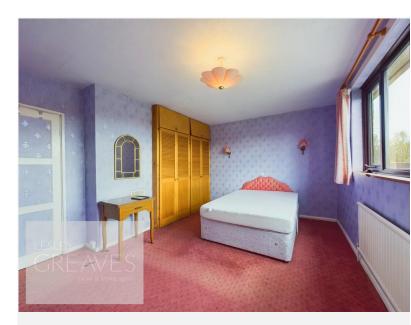

To the first is another shower room and two double bedrooms, both with fitted wardrobes.

There is gated access at the front, parking for several vehicles and access to the garage. The rear garden is a mostly lawned.

SHOWER ROOM 5' 6" x 5' 3" (1.68m x 1.6m)

BEDROOM ONE 14' 9" plus cupboard x 10' 2" (4.5m x 3.1m)

BEDROOM TWO 10' 1" x 9' 7" (3.07m x 2.92m)

SHOWER ROOM 6' 7" x 7' 4" (2.01m x 2.24m)

GARAGE 16' 4" x 8' 9" (4.98m x 2.67m)