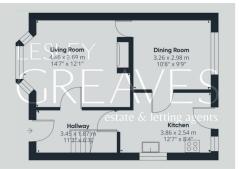

- Freehold
- · Council tax band B

ENTRANCE HALL 11' 3" x 6' 1" (3.43m x 1.85m)

LIVING ROOM 14' 7" into recess and bay x 12' 1"  $(4.44m \times 3.68m)$ 

DINING ROOM 10' 8" x 9' 9" (3.25m x 2.97m)

KITCHEN 12' 7" x 8' 4" (3.84m x 2.54m)