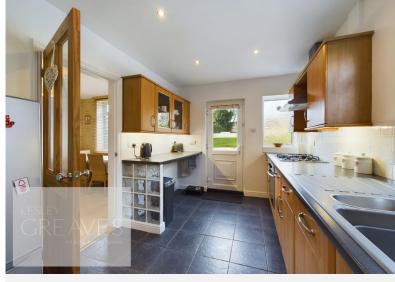

## GREAVES

£250,000 Marwood Road, Carlton, Nottingham NG4 3PU EPC Rating D

Well presented semi detached family home complete with driveway and garage.

To the ground floor is an entrance hallway with stairs to the first floor, a kitchen breakfast room fitted with a range of units, a breakfast bar, fitted oven, gas hob, extractor, integrated washing machine and space for a fridge freezer. There is also a dining room to the rear and a bay fronted living room with feature living flame gas fire to the front.

- Freehold
- · Council tax band B

ENTRANCE HALL 11' 3" x 6' 1" (3.43m x 1.85m)

LIVING ROOM 14' 7" into recess and bay x 12' 1"  $(4.44m \times 3.68m)$ 

DINING ROOM 10' 8" x 9' 9" (3.25m x 2.97m)

KITCHEN 12' 7" x 8' 4" (3.84m x 2.54m)