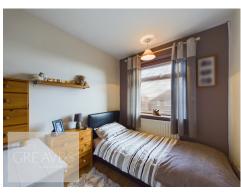

To the first floor is a two piece white bathroom with and electric shower over the bath, separate WC, three bedrooms with built in storage to bedroom two and a feature cast iron fireplace to bedroom one.

BEDROOM ONE 12' 11" x 11' 10" into recess (3.94m x 3.61m)

BEDROOM TWO 10' 11" x 10' 8" (3.33m x 3.25m)

BEDROOM THREE 8' 11" x 7' 5" (2.72m x 2.26m)

BATHROOM 7' 4" x 5' 5" (2.24m x 1.65m)

WC 4' 2" x 2' 6" (1.27m x 0.76m)