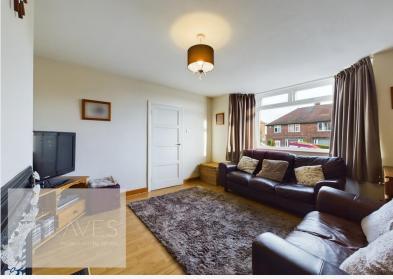

## GREAVES

£250,000 Marwood Road, Carlton, Nottingham NG4 3PU EPC Rating D

Well presented semi detached family home complete with driveway and garage.

To the ground floor is an entrance hallway with stairs to the first floor, a kitchen breakfast room fitted with a range of units, a breakfast bar, fitted oven, gas hob, extractor, integrated washing machine and space for a fridge freezer. There is also a dining room to the rear and a bay fronted living room with feature living flame gas fire to the front.

- Freehold
- · Council tax band B

ENTRANCE HALL 11' 3" x 6' 1" (3.43m x 1.85m)

LIVING ROOM 14' 7" into recess and bay x 12' 1"  $(4.44m \times 3.68m)$ 

DINING ROOM 10' 8" x 9' 9" (3.25m x 2.97m)

KITCHEN 12' 7" x 8' 4" (3.84m x 2.54m)