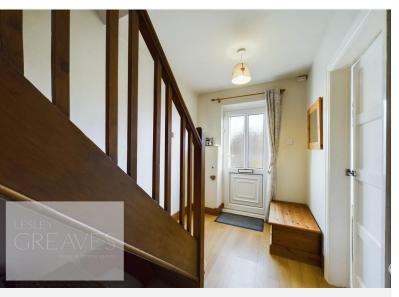

## GREAVES

£250,000 Marwood Road, Carlton, Nottingham NG4 3PU EPC Rating D

Well presented semi detached family home complete with driveway and garage.

To the ground floor is an entrance hallway with stairs to the first floor, a kitchen breakfast room fitted with a range of units, a breakfast bar, fitted oven, gas hob, extractor, integrated washing machine and space for a fridge freezer. There is also a dining room to the rear and a bay fronted living room with feature living flame gas fire to the front.

- Freehold
- · Council tax band B

ENTRANCE HALL 11' 3" x 6' 1" (3.43m x 1.85m)

LIVING ROOM 14' 7" into recess and bay x 12' 1"  $(4.44m \times 3.68m)$ 

DINING ROOM 10' 8" x 9' 9" (3.25m x 2.97m)

KITCHEN 12' 7" x 8' 4" (3.84m x 2.54m)