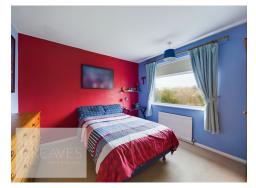

To the first floor is a two piece white bathroom with and electric shower over the bath, separate WC, three bedrooms with built in storage to bedroom two and a feature cast iron fireplace to bedroom one.

BEDROOM ONE 12' 11" x 11' 10" into recess (3.94m x 3.61m)

BEDROOM TWO 10' 11" x 10' 8" (3.33m x 3.25m)

BEDROOM THREE 8' 11" x 7' 5" (2.72m x 2.26m)

BATHROOM 7' 4" x 5' 5" (2.24m x 1.65m)

WC 4' 2" x 2' 6" (1.27m x 0.76m)