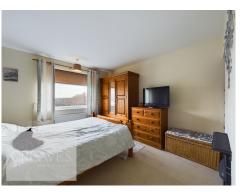

To the first floor is a two piece white bathroom with and electric shower over the bath, separate WC, three bedrooms with built in storage to bedroom two and a feature cast iron fireplace to bedroom one.

BEDROOM ONE 12' 11" x 11' 10" into recess (3.94m x 3.61m)

BEDROOM TWO 10' 11" x 10' 8" (3.33m x 3.25m)

BEDROOM THREE 8' 11" x 7' 5" (2.72m x 2.26m)

BATHROOM 7' 4" x 5' 5" (2.24m x 1.65m)

WC 4' 2" x 2' 6" (1.27m x 0.76m)