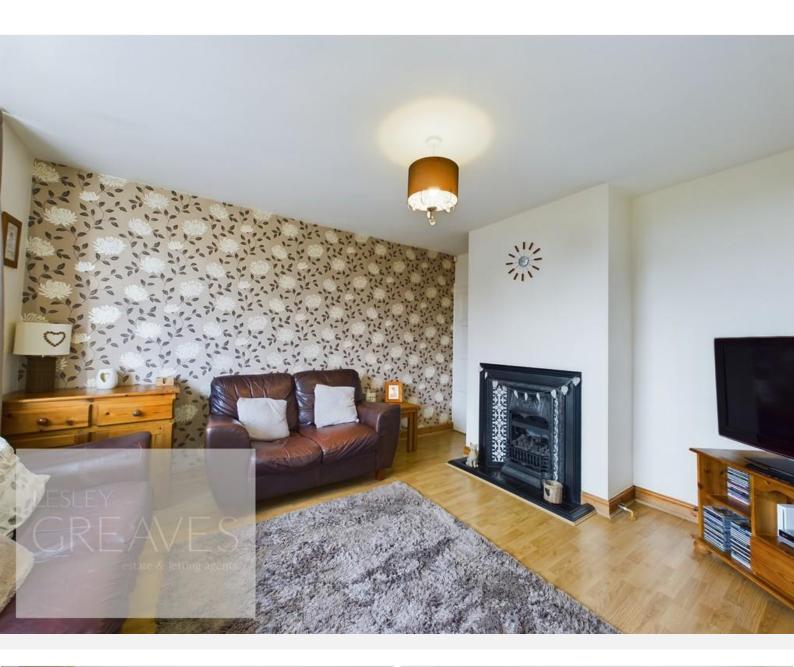

## GREAVES

£250,000 Marwood Road, Carlton, Nottingham NG4 3PU EPC Rating D

Well presented semi detached family home complete with driveway and garage.

To the ground floor is an entrance hallway with stairs to the first floor, a kitchen breakfast room fitted with a range of units, a breakfast bar, fitted oven, gas hob, extractor, integrated washing machine and space for a fridge freezer. There is also a dining room to the rear and a bay fronted living room with feature living flame gas fire to the front.

- Freehold
- · Council tax band B

ENTRANCE HALL 11' 3" x 6' 1" (3.43m x 1.85m)

LIVING ROOM 14' 7" into recess and bay x 12' 1"  $(4.44m \times 3.68m)$ 

DINING ROOM 10' 8" x 9' 9" (3.25m x 2.97m)

KITCHEN 12' 7" x 8' 4" (3.84m x 2.54m)