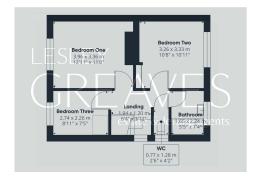

To the first floor is a two piece white bathroom with and electric shower over the bath, separate WC, three bedrooms with built in storage to bedroom two and a feature cast iron fireplace to bedroom one.

BEDROOM ONE 12' 11" x 11' 10" into recess (3.94m x 3.61m)

BEDROOM TWO 10' 11" x 10' 8" (3.33m x 3.25m)

BEDROOM THREE 8' 11" x 7' 5" (2.72m x 2.26m)

BATHROOM 7' 4" x 5' 5" (2.24m x 1.65m)

WC 4' 2" x 2' 6" (1.27m x 0.76m)