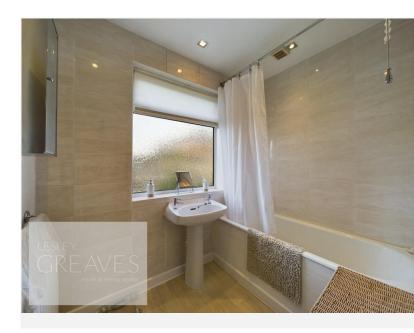

To the first floor is a two piece white bathroom with and electric shower over the bath, separate WC, three bedrooms with built in storage to bedroom two and a feature cast iron fireplace to bedroom one.