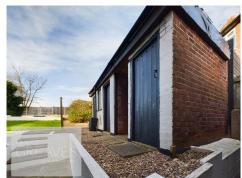

The rear garden is landscaped with a paved patio area, lawn and has useful brick built outhouses.

Carlton is popular residential area is close to a wide range of amenities. It includes schools, local shopping areas, supermarket, playing fields, public transport links and two leisure centres.

GARAGE 16' 0" x 12' 4" (4.88m x 3.76m)