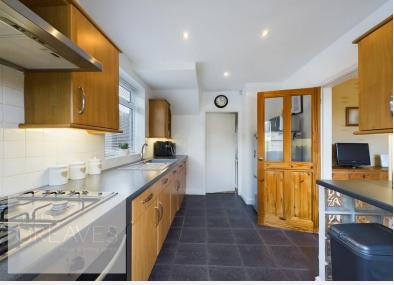

## GREAVES

£250,000 Marwood Road, Carlton, Nottingham NG4 3PU EPC Rating D

Well presented semi detached family home complete with driveway and garage.

To the ground floor is an entrance hallway with stairs to the first floor, a kitchen breakfast room fitted with a range of units, a breakfast bar, fitted oven, gas hob, extractor, integrated washing machine and space for a fridge freezer. There is also a dining room to the rear and a bay fronted living room with feature living flame gas fire to the front.

- Freehold
- · Council tax band B

ENTRANCE HALL 11' 3" x 6' 1" (3.43m x 1.85m)

LIVING ROOM 14' 7" into recess and bay x 12' 1"  $(4.44m \times 3.68m)$ 

DINING ROOM 10' 8" x 9' 9" (3.25m x 2.97m)

KITCHEN 12' 7" x 8' 4" (3.84m x 2.54m)