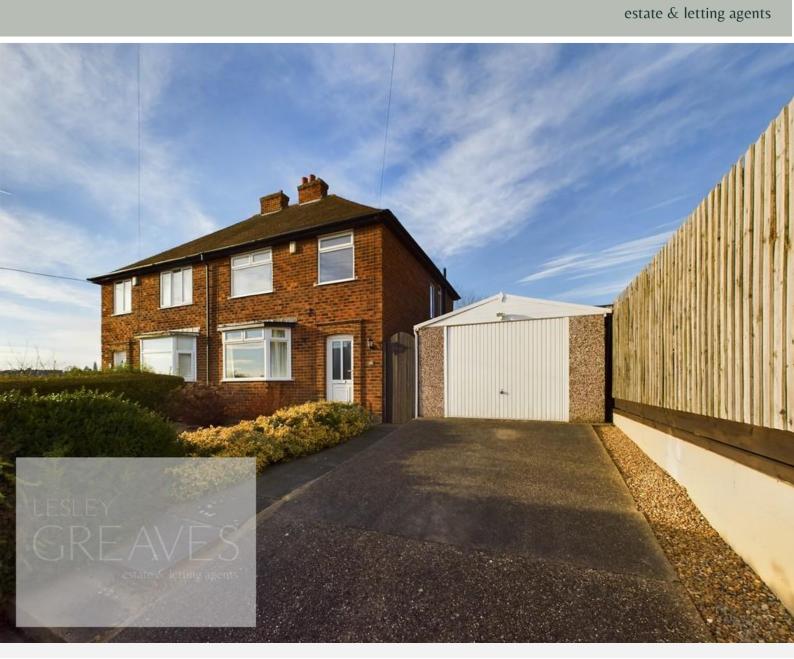

## GREAVES

£250,000 Marwood Road, Carlton, Nottingham NG4 3PU EPC Rating D

Well presented semi detached family home complete with driveway and garage.

To the ground floor is an entrance hallway with stairs to the first floor, a kitchen breakfast room fitted with a range of units, a breakfast bar, fitted oven, gas hob, extractor, integrated washing machine and space for a fridge freezer. There is also a dining room to the rear and a bay fronted living room with feature living flame gas fire to the front.

GARAGE 16' 0" x 12' 4" (4.88m x 3.76m)