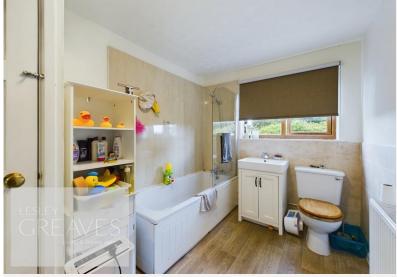

## GREAVES

estate & letting agents

Guide Price £230,000-£240,000 Stoke Lane, Stoke Bardolph, Burton Joyce NG14 5HS EPC Rating D

Traditional cottage with parking to the front and rear. In brief, the front door leads directly into the living room, which has a multi fuel burner and a door leading to the re-fitted kitchen which has spaces for a freestanding fridge freezer, dishwasher and cooker. In addition to the fitted kitchen cupboards is an under stair storage cupboard and a built in display cabinet. There is a rear entry lobby with a storage cupboard, a door to the rear yard and a door to a utility room with WC, which has under counter spaces for a washing machine and tumble dryer. Off the first floor landing is access to the boarded loft, via a pull down ladder, two bedrooms and a three piece bathroom with a mixer shower attachment over the bath and an airing cupboard.

BEDROOM TWO 11' 4" x 8' 10" (3.45m x 2.69m)

BATHROOM 9' 10" x 6' 11" (3m x 2.11m)

COUNCIL TAXBAND: A

LOCAL AUTHORITY: Gedling Borough Council

20 Main Road Gedling Nottingham NG4 3HP Contact Us www.lesleygreaves.co.uk sales@lesleygreaves.co.uk 0115 987 7337 Agents Note: Whilst every care has been taken to prepare these particulars, they are for guidance purposes only. All measurements are approximate are for general guidance purposes only and whilst every care has been taken to ensure their accuracy, they should not be relied upon and potential buyers/tenants are advised to recheck the measurements.