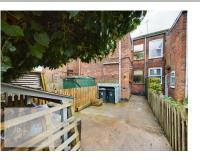

There is access at the front via a shared private road with pedestrian and vehicular gates leading to a carport. A lawn garden leads to the house. To the rear is an enclosed yard with a brick built out house and gated access onto a parking area where there is further parking for this property.