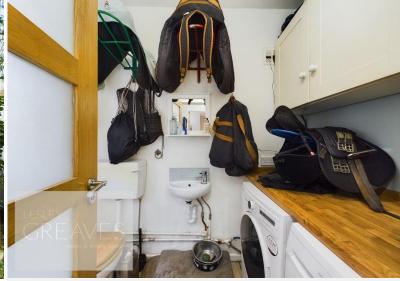

## GREAVES

estate & letting agents

Guide Price £230,000-£240,000 Stoke Lane, Stoke Bardolph, Burton Joyce NG14 5HS EPC Rating D

Traditional cottage with parking to the front and rear. In brief, the front door leads directly into the living room, which has a multi fuel burner and a door leading to the re-fitted kitchen which has spaces for a freestanding fridge freezer, dishwasher and cooker. In addition to the fitted kitchen cupboards is an under stair storage cupboard and a built in display cabinet. There is a rear entry lobby with a storage cupboard, a door to the rear yard and a door to a utility room with WC, which has under counter spaces for a washing machine and tumble dryer. Off the first floor landing is access to the boarded loft, via a pull down ladder, two bedrooms and a three piece bathroom with a mixer shower attachment over the bath and an airing cupboard.

Freehold

ENTRY 5' 1" x 4' 7" (1.55m x 1.4m)

UTILITY WC 6' 10" x 4' 9" (2.08m x 1.45m)

KITCHEN 11' 11" x 11' 4" (3.63m x 3.45m)

LIVING ROOM 11' 11" x 11' 4" into recess (3.63m x 3.45m)

BEDROOM ONE 12' 0" x 11' 4" into recess (3.66m x 3.45m)