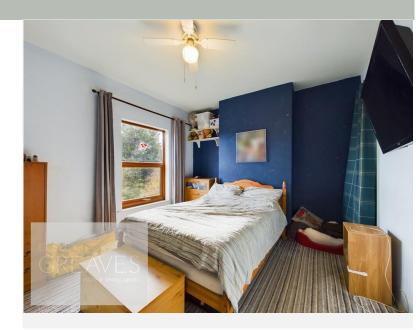

## GREAVES

estate & letting agents

Guide Price £230,000-£240,000 Stoke Lane, Stoke Bardolph, Burton Joyce NG14 5HS EPC Rating D

Traditional cottage with parking to the front and rear. In brief, the front door leads directly into the living room, which has a multi fuel burner and a door leading to the re-fitted kitchen which has spaces for a freestanding fridge freezer, dishwasher and cooker. In addition to the fitted kitchen cupboards is an under stair storage cupboard and a built in display cabinet. There is a rear entry lobby with a storage cupboard, a door to the rear yard and a door to a utility room with WC, which has under counter spaces for a washing machine and tumble dryer. Off the first floor landing is access to the boarded loft, via a pull down ladder, two bedrooms and a three piece bathroom with a mixer shower attachment over the bath and an airing cupboard.

Freehold

ENTRY 5' 1" x 4' 7" (1.55m x 1.4m)

UTILITY WC 6' 10" x 4' 9" (2.08m x 1.45m)

KITCHEN 11' 11" x 11' 4" (3.63m x 3.45m)

LIVING ROOM 11' 11" x 11' 4" into recess (3.63m x 3.45m)

BEDROOM ONE 12' 0" x 11' 4" into recess (3.66m x 3.45m)