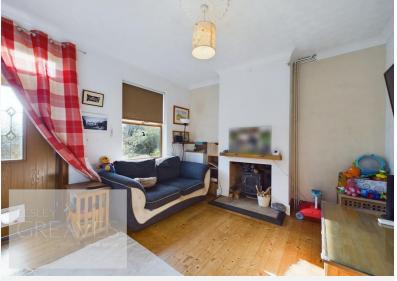

## GREAVES

estate & letting agents

Guide Price £230,000-£240,000 Stoke Lane, Stoke Bardolph, Burton Joyce NG14 5HS EPC Rating D

Traditional cottage with parking to the front and rear. In brief, the front door leads directly into the living room, which has a multi fuel burner and a door leading to the re-fitted kitchen which has spaces for a freestanding fridge freezer, dishwasher and cooker. In addition to the fitted kitchen cupboards is an under stair storage cupboard and a built in display cabinet. There is a rear entry lobby with a storage cupboard, a door to the rear yard and a door to a utility room with WC, which has under counter spaces for a washing machine and tumble dryer. Off the first floor landing is access to the boarded loft, via a pull down ladder, two bedrooms and a three piece bathroom with a mixer shower attachment over the bath and an airing cupboard.

Freehold

ENTRY 5' 1" x 4' 7" (1.55m x 1.4m)

UTILITY WC 6' 10" x 4' 9" (2.08m x 1.45m)

KITCHEN 11' 11" x 11' 4" (3.63m x 3.45m)

LIVING ROOM 11' 11" x 11' 4" into recess (3.63m x 3.45m)

BEDROOM ONE 12' 0" x 11' 4" into recess (3.66m x 3.45m)