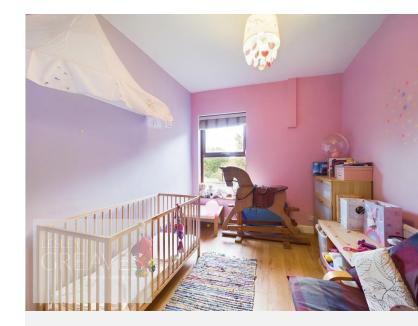

## GREAVES

estate & letting agents

Guide Price £230,000-£240,000 Stoke Lane, Stoke Bardolph, Burton Joyce NG14 5HS EPC Rating D

Traditional cottage with parking to the front and rear. In brief, the front door leads directly into the living room, which has a multi fuel burner and a door leading to the re-fitted kitchen which has spaces for a freestanding fridge freezer, dishwasher and cooker. In addition to the fitted kitchen cupboards is an under stair storage cupboard and a built in display cabinet. There is a rear entry lobby with a storage cupboard, a door to the rear yard and a door to a utility room with WC, which has under counter spaces for a washing machine and tumble dryer. Off the first floor landing is access to the boarded loft, via a pull down ladder, two bedrooms and a three piece bathroom with a mixer shower attachment over the bath and an airing cupboard.

BEDROOM TWO 11' 4" x 8' 10" (3.45m x 2.69m)

BATHROOM 9' 10" x 6' 11" (3m x 2.11m)

COUNCIL TAXBAND: A

LOCAL AUTHORITY: Gedling Borough Council

20 Main Road Gedling Nottingham NG4 3HP Contact Us www.lesleygreaves.co.uk sales@lesleygreaves.co.uk 0115 987 7337 Agents Note: Whilst every care has been taken to prepare these particulars, they are for guidance purposes only. All measurements are approximate are for general guidance purposes only and whilst every care has been taken to ensure their accuracy, they should not be relied upon and potential buyers/tenants are advised to recheck the measurements.