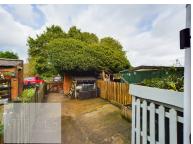

There is access at the front via a shared private road with pedestrian and vehicular gates leading to a carport. A lawn garden leads to the house. To the rear is an enclosed yard with a brick built out house and gated access onto a parking area where there is further parking for this property.