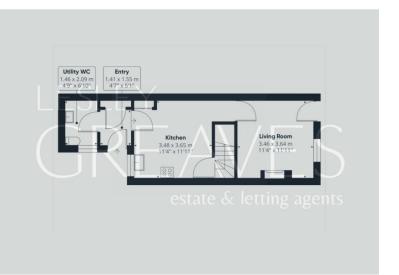

Freehold

ENTRY 5' 1" x 4' 7" (1.55m x 1.4m)

UTILITY WC 6' 10" x 4' 9" (2.08m x 1.45m)

KITCHEN 11' 11" x 11' 4" (3.63m x 3.45m)

LIVING ROOM 11' 11" x 11' 4" into recess (3.63m x 3.45m)

BEDROOM ONE 12' 0" x 11' 4" into recess (3.66m x 3.45m)