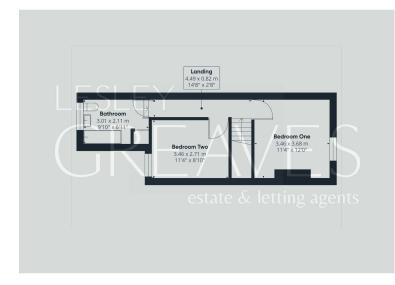

BEDROOM TWO 11' 4" x 8' 10" (3.45m x 2.69m)

BATHROOM 9' 10" x 6' 11" (3m x 2.11m)

COUNCIL TAXBAND: A

LOCAL AUTHORITY: Gedling Borough Council

20 Main Road Gedling Nottingham NG4 3HP Contact Us www.lesleygreaves.co.uk sales@lesleygreaves.co.uk 0115 987 7337 Agents Note: Whilst every care has been taken to prepare these particulars, they are for guidance purposes only. All measurements are approximate are for general guidance purposes only and whilst every care has been taken to ensure their accuracy, they should not be relied upon and potential buyers/tenants are advised to recheck the measurements.