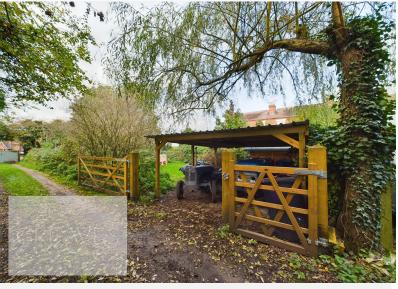

There is access at the front via a shared private road with pedestrian and vehicular gates leading to a carport. A lawn garden leads to the house. To the rear is an enclosed yard with a brick built out house and gated access onto a parking area where there is further parking for this property.