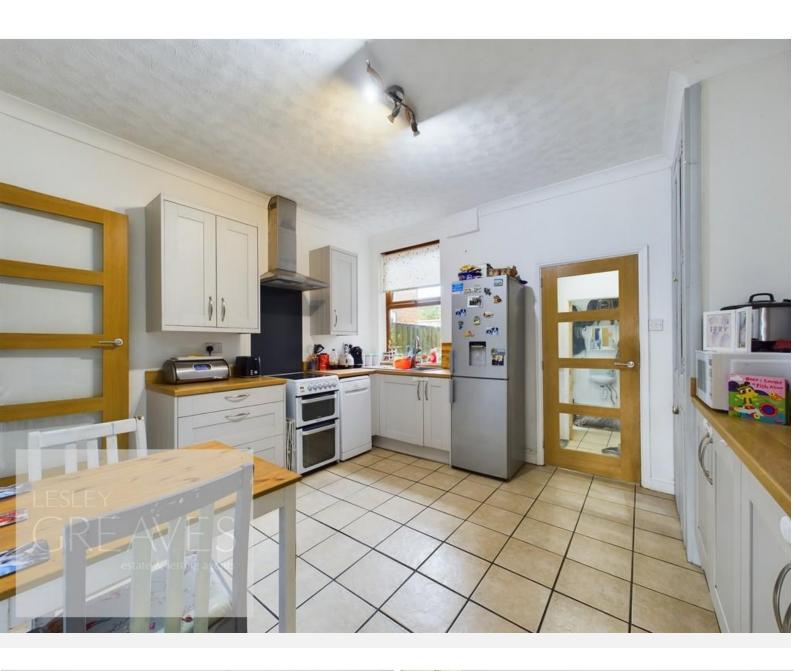

## GREAVES

estate & letting agents

Guide Price £230,000-£240,000 Stoke Lane, Stoke Bardolph, Burton Joyce NG14 5HS EPC Rating D

Traditional cottage with parking to the front and rear. In brief, the front door leads directly into the living room, which has a multi fuel burner and a door leading to the re-fitted kitchen which has spaces for a freestanding fridge freezer, dishwasher and cooker. In addition to the fitted kitchen cupboards is an under stair storage cupboard and a built in display cabinet. There is a rear entry lobby with a storage cupboard, a door to the rear yard and a door to a utility room with WC, which has under counter spaces for a washing machine and tumble dryer. Off the first floor landing is access to the boarded loft, via a pull down ladder, two bedrooms and a three piece bathroom with a mixer shower attachment over the bath and an airing cupboard.

Freehold

ENTRY 5' 1" x 4' 7" (1.55m x 1.4m)

UTILITY WC 6' 10" x 4' 9" (2.08m x 1.45m)

KITCHEN 11' 11" x 11' 4" (3.63m x 3.45m)

LIVING ROOM 11' 11" x 11' 4" into recess (3.63m x 3.45m)

BEDROOM ONE 12' 0" x 11' 4" into recess (3.66m x 3.45m)