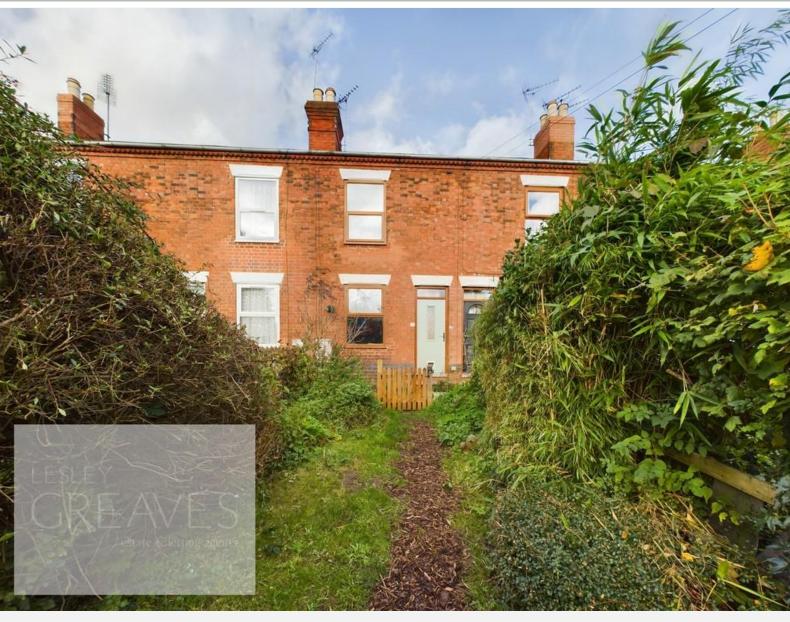

## GREAVES

estate & letting agents

Guide Price £230,000-£240,000 Stoke Lane, Stoke Bardolph, Burton Joyce NG14 5HS EPC Rating D

Traditional cottage with parking to the front and rear. In brief, the front door leads directly into the living room, which has a multi fuel burner and a door leading to the re-fitted kitchen which has spaces for a freestanding fridge freezer, dishwasher and cooker. In addition to the fitted kitchen cupboards is an under stair storage cupboard and a built in display cabinet. There is a rear entry lobby with a storage cupboard, a door to the rear yard and a door to a utility room with WC, which has under counter spaces for a washing machine and tumble dryer. Off the first floor landing is access to the boarded loft, via a pull down ladder, two bedrooms and a three piece bathroom with a mixer shower attachment over the bath and an airing cupboard.

There is access at the front via a shared private road with pedestrian and vehicular gates leading to a carport. A lawn garden leads to the house. To the rear is an enclosed yard with a brick built out house and gated access onto a parking area where there is further parking for this property.