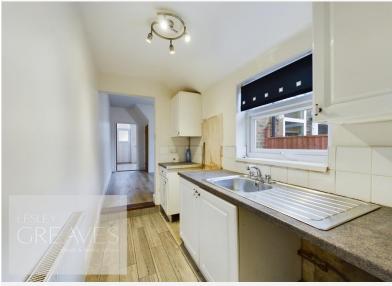

## LESLEY GREAVES estate & letting agents

£140,000 Wallet Street, Netherfield, Nottingham NG4 2LT EPC Rating D

Traditional terrace house offered for sale with no upward chain. In brief, the gas central heated, uPVC double glazed ready to move in to accommodation comprises; a living room with laminate flooring, dining room which has a uPVC double door to the rear garden, door to an enclosed staircase leading to the first floor, under stair storage cupboard, laminate flooring and a doorway to the kitchen. The kitchen is fitted with white units with spaces for a washing machine and cooker. A modern shower room with a mains fed shower is accessed from here. There are two double bedrooms to the first floor.

• Freehold

LIVING ROOM 10' 2" into recess x 9' 7" (3.1m x 2.92m)

DINING ROOM 10' 2" into recess x 12' 9" into recess (3.1m x 3.89m)

KITCHEN 8' 8" x 4' 10" (2.64m x 1.47m)

SHOWER ROOM 7' 3" x 5' 5" (2.21m x 1.65m)