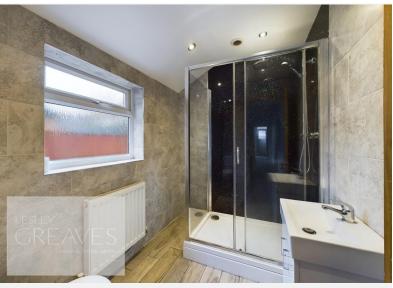

• Freehold

LIVING ROOM 10' 2" into recess x 9' 7" (3.1m x 2.92m)

DINING ROOM 10' 2" into recess x 12' 9" into recess (3.1m x 3.89m)

KITCHEN 8' 8" x 4' 10" (2.64m x 1.47m)

SHOWER ROOM 7' 3" x 5' 5" (2.21m x 1.65m)