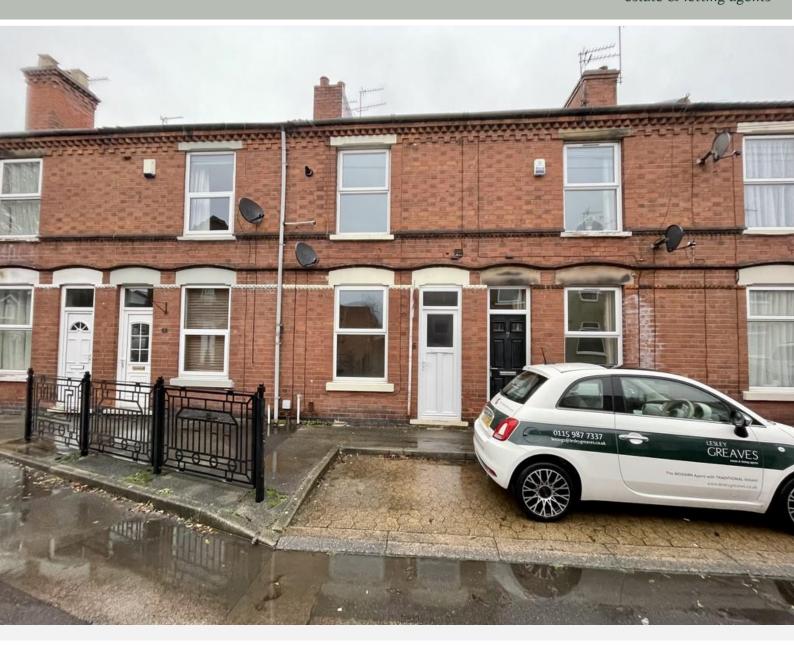

## LESLEY GREAVES estate & letting agents

£140,000 Wallet Street, Netherfield, Nottingham NG4 2LT EPC Rating D

Traditional terrace house offered for sale with no upward chain. In brief, the gas central heated, uPVC double glazed ready to move in to accommodation comprises; a living room with laminate flooring, dining room which has a uPVC double door to the rear garden, door to an enclosed staircase leading to the first floor, under stair storage cupboard, laminate flooring and a doorway to the kitchen. The kitchen is fitted with white units with spaces for a washing machine and cooker. A modern shower room with a mains fed shower is accessed from here. There are two double bedrooms to the first floor.