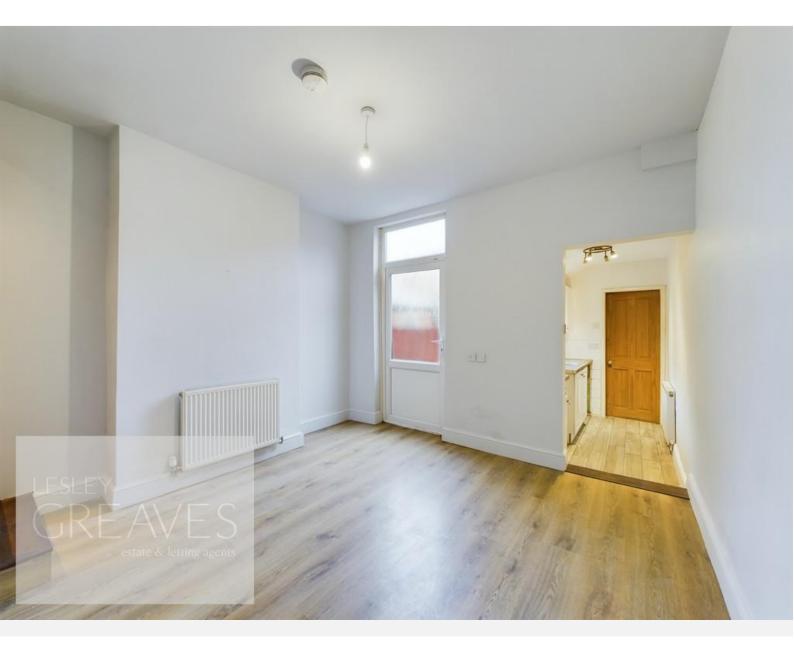

## LESLEY GREAVES estate & letting agents

£140,000 Wallet Street, Netherfield, Nottingham NG4 2LT EPC Rating D

Traditional terrace house offered for sale with no upward chain. In brief, the gas central heated, uPVC double glazed ready to move in to accommodation comprises; a living room with laminate flooring, dining room which has a uPVC double door to the rear garden, door to an enclosed staircase leading to the first floor, under stair storage cupboard, laminate flooring and a doorway to the kitchen. The kitchen is fitted with white units with spaces for a washing machine and cooker. A modern shower room with a mains fed shower is accessed from here. There are two double bedrooms to the first floor.

• Freehold

LIVING ROOM 10' 2" into recess x 9' 7" (3.1m x 2.92m)

DINING ROOM 10' 2" into recess x 12' 9" into recess (3.1m x 3.89m)

KITCHEN 8' 8" x 4' 10" (2.64m x 1.47m)

SHOWER ROOM 7' 3" x 5' 5" (2.21m x 1.65m)