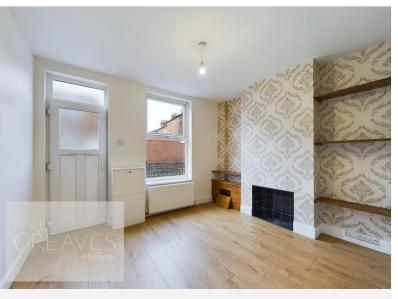

## LESLEY GREAVES estate & letting agents

£140,000 Wallet Street, Netherfield, Nottingham NG4 2LT EPC Rating D

Traditional terrace house offered for sale with no upward chain. In brief, the gas central heated, uPVC double glazed ready to move in to accommodation comprises; a living room with laminate flooring, dining room which has a uPVC double door to the rear garden, door to an enclosed staircase leading to the first floor, under stair storage cupboard, laminate flooring and a doorway to the kitchen. The kitchen is fitted with white units with spaces for a washing machine and cooker. A modern shower room with a mains fed shower is accessed from here. There are two double bedrooms to the first floor.

• Freehold

LIVING ROOM 10' 2" into recess x 9' 7" (3.1m x 2.92m)

DINING ROOM 10' 2" into recess x 12' 9" into recess (3.1m x 3.89m)

KITCHEN 8' 8" x 4' 10" (2.64m x 1.47m)

SHOWER ROOM 7' 3" x 5' 5" (2.21m x 1.65m)