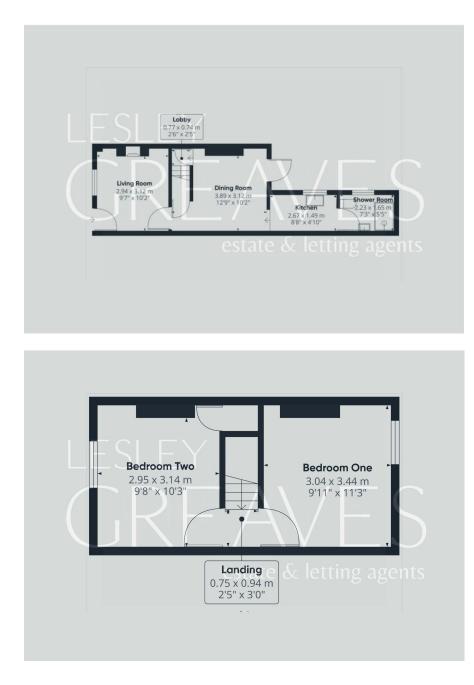

• Freehold

LIVING ROOM 10' 2" into recess x 9' 7" (3.1m x 2.92m)

DINING ROOM 10' 2" into recess x 12' 9" into recess (3.1m x 3.89m)

KITCHEN 8' 8" x 4' 10" (2.64m x 1.47m)

SHOWER ROOM 7' 3" x 5' 5" (2.21m x 1.65m)

BEDROOM ONE 11' 3" into recess x 9' 11" (3.43m x 3.02m)

BEDROOM TWO 10' 3" into recess x 9' 8" (3.12m x 2.95m)

COUNCIL TAX BAND: A

LOCAL AUTHORITY: Gedling Borough Council

20 Main Road Gedling Nottingham NG4 3HP Contact Us www.lesleygreaves.co.uk sales@lesleygreaves.co.uk 0115 987 7337 Agents Note: Whilst every care has been taken to prepare these particulars, they are for guidance purposes only. All measurements are approximate are for general guidance purposes only and whilst every care has been taken to ensure their accuracy, they should not be relied upon and potential buyers/tenants are advised to recheck the measurements.