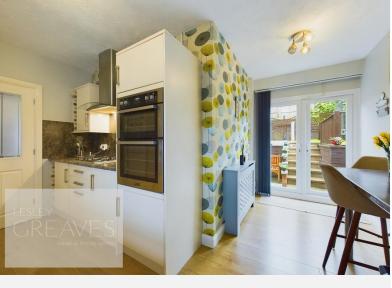

In brief, the turnkey property comprises a sun porch to the front leading to the hallway where all rooms can be accessed from. The kitchen breakfast room is fitted with a range of units incorporating a double oven, gas hob, stainless steel extractor and integrated dishwasher. There are spaces for a washing machine and fridge freezer. The property also comprises a living room, a modern three piece shower room with a mains fed rain head shower and three bedrooms complete the accommodation. One of the bedrooms is currently utilised as a dining room and the other two are fitted with modern wardrobes.

- Freehold
- · Council tax band C

SUN PORCH 10' 6" x 3' 5" (3.2m x 1.04m)

LIVING ROOM 15' 6" x 12' 4" (4.72m x 3.76m)

KITCHEN/BREAKFAST ROOM 13' 6" x 8' 1" (4.11m x 2.46m extending 2.04m)

SHOWER ROOM 7' 6" x 5' 9" (2.29m x 1.75m)