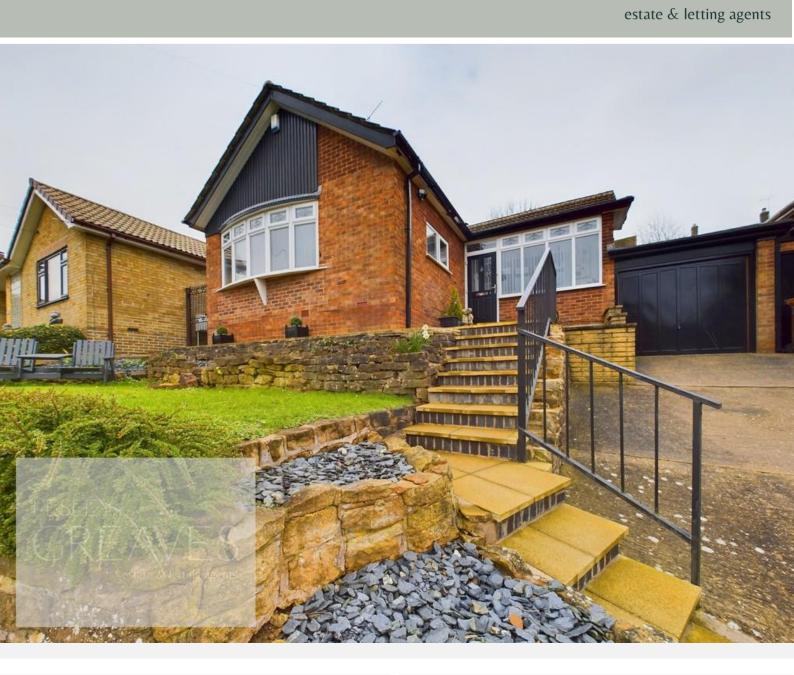

## GREAVES

Guide Price £270,000-£280,000
Acorn Drive, Gedling, Nottingham NG4 4AG
EPC Rating TBC

A truly lovely modernised detached bungalow in a cul de sac position located in the heart of Gedling village.

In brief, the turnkey property comprises a sun porch to the front leading to the hallway where all rooms can be accessed from. The kitchen breakfast room is fitted with a range of units incorporating a double oven, gas hob, stainless steel extractor and integrated dishwasher. There are spaces for a washing machine and fridge freezer. The property also comprises a living room, a modern three piece shower room with a mains fed rain head shower and three bedrooms complete the accommodation. One of the bedrooms is currently utilised as a dining room and the other two are fitted with modern wardrobes.

There is a lawn garden at the front, driveway leading to the garage and steps to the property. The rear garden has been landscaped with patio area and lawn.

Gedling is a popular and well-established residential area close to schools, shops, pubs, restaurants, public transport and leisure facility. It is also well known for its Country Park which has a play area and café.