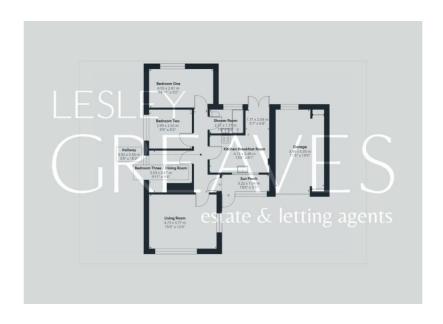

- Freehold
- · Council tax band C

SUN PORCH 10' 6" x 3' 5" (3.2m x 1.04m)

LIVING ROOM 15' 6" x 12' 4" (4.72m x 3.76m)

KITCHEN/BREAKFAST ROOM 13' 6" x 8' 1" (4.11m x 2.46m extending 2.04m)

SHOWER ROOM 7' 6" x 5' 9" (2.29m x 1.75m)

BEDROOM ONE 14' 11"  $\times$  9' 2" to the back of wardrobes (4.55m  $\times$  2.79m)

BEDROOM TWO 9' 9"  $\times$  8' 3" to the back of wardrobe (2.97m  $\times$  2.51m)

BEDROOM THREE/DINING ROOM 9' 11" x 9' 4" into recess (3.02m x 2.84m)

GARAGE 19' 5" x 11' 5" (5.92m x 3.48m)

%epcGraph c 1 300%

COUNCIL TAXBAND: C

LOCAL AUTHORITY: Gedling Borough Council

20 Main Road Gedling Nottingham NG4 3HP

Contact Us www.lesleygreaves.co.uk sales@lesleygreaves.co.uk 0115 987 7337 Agents Note: Whilst every care has been taken to prepare these particulars, they are for guidance purposes only. All measurements are approximate are for general guidance purposes only and whilst every care has been taken to ensure their accuracy, they should not be relied upon and potential buyers/tenants are advised to recheck the measurements.