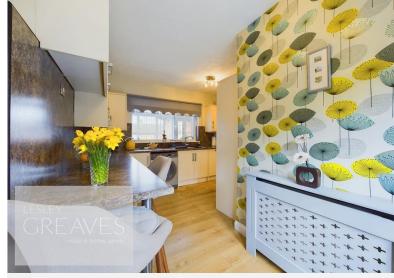

In brief, the turnkey property comprises a sun porch to the front leading to the hallway where all rooms can be accessed from. The kitchen breakfast room is fitted with a range of units incorporating a double oven, gas hob, stainless steel extractor and integrated dishwasher. There are spaces for a washing machine and fridge freezer. The property also comprises a living room, a modern three piece shower room with a mains fed rain head shower and three bedrooms complete the accommodation. One of the bedrooms is currently utilised as a dining room and the other two are fitted with modern wardrobes.

- Freehold
- · Council tax band C

SUN PORCH 10' 6" x 3' 5" (3.2m x 1.04m)

LIVING ROOM 15' 6" x 12' 4" (4.72m x 3.76m)

KITCHEN/BREAKFAST ROOM 13' 6" x 8' 1" (4.11m x 2.46m extending 2.04m)

SHOWER ROOM 7' 6" x 5' 9" (2.29m x 1.75m)