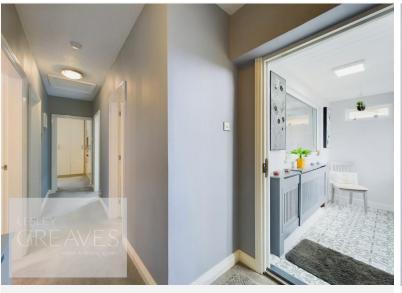

In brief, the turnkey property comprises a sun porch to the front leading to the hallway where all rooms can be accessed from. The kitchen breakfast room is fitted with a range of units incorporating a double oven, gas hob, stainless steel extractor and integrated dishwasher. There are spaces for a washing machine and fridge freezer. The property also comprises a living room, a modern three piece shower room with a mains fed rain head shower and three bedrooms complete the accommodation. One of the bedrooms is currently utilised as a dining room and the other two are fitted with modern wardrobes.