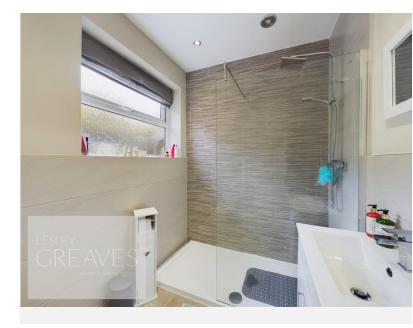

In brief, the turnkey property comprises a sun porch to the front leading to the hallway where all rooms can be accessed from. The kitchen breakfast room is fitted with a range of units incorporating a double oven, gas hob, stainless steel extractor and integrated dishwasher. There are spaces for a washing machine and fridge freezer. The property also comprises a living room, a modern three piece shower room with a mains fed rain head shower and three bedrooms complete the accommodation. One of the bedrooms is currently utilised as a dining room and the other two are fitted with modern wardrobes.

- Freehold
- · Council tax band C

SUN PORCH 10' 6" x 3' 5" (3.2m x 1.04m)

LIVING ROOM 15' 6" x 12' 4" (4.72m x 3.76m)

KITCHEN/BREAKFAST ROOM 13' 6" x 8' 1" (4.11m x 2.46m extending 2.04m)

SHOWER ROOM 7' 6" x 5' 9" (2.29m x 1.75m)