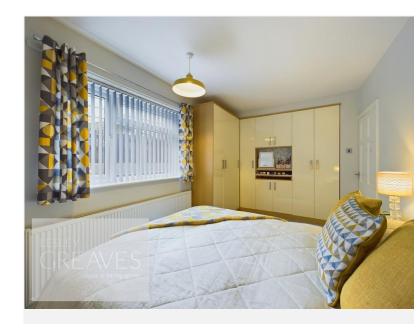

In brief, the turnkey property comprises a sun porch to the front leading to the hallway where all rooms can be accessed from. The kitchen breakfast room is fitted with a range of units incorporating a double oven, gas hob, stainless steel extractor and integrated dishwasher. There are spaces for a washing machine and fridge freezer. The property also comprises a living room, a modern three piece shower room with a mains fed rain head shower and three bedrooms complete the accommodation. One of the bedrooms is currently utilised as a dining room and the other two are fitted with modern wardrobes.

BEDROOM ONE 14' 11"  $\times$  9' 2" to the back of wardrobes (4.55m  $\times$  2.79m)

BEDROOM TWO 9' 9"  $\times$  8' 3" to the back of wardrobe (2.97m  $\times$  2.51m)

BEDROOM THREE/DINING ROOM 9' 11" x 9' 4" into recess (3.02m x 2.84m)