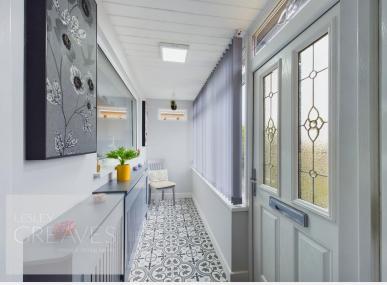

In brief, the turnkey property comprises a sun porch to the front leading to the hallway where all rooms can be accessed from. The kitchen breakfast room is fitted with a range of units incorporating a double oven, gas hob, stainless steel extractor and integrated dishwasher. There are spaces for a washing machine and fridge freezer. The property also comprises a living room, a modern three piece shower room with a mains fed rain head shower and three bedrooms complete the accommodation. One of the bedrooms is currently utilised as a dining room and the other two are fitted with modern wardrobes.