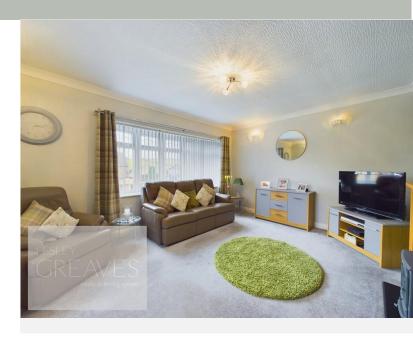

In brief, the turnkey property comprises a sun porch to the front leading to the hallway where all rooms can be accessed from. The kitchen breakfast room is fitted with a range of units incorporating a double oven, gas hob, stainless steel extractor and integrated dishwasher. There are spaces for a washing machine and fridge freezer. The property also comprises a living room, a modern three piece shower room with a mains fed rain head shower and three bedrooms complete the accommodation. One of the bedrooms is currently utilised as a dining room and the other two are fitted with modern wardrobes.

- Freehold
- · Council tax band C

SUN PORCH 10' 6" x 3' 5" (3.2m x 1.04m)

LIVING ROOM 15' 6" x 12' 4" (4.72m x 3.76m)

KITCHEN/BREAKFAST ROOM 13' 6" x 8' 1" (4.11m x 2.46m extending 2.04m)

SHOWER ROOM 7' 6" x 5' 9" (2.29m x 1.75m)