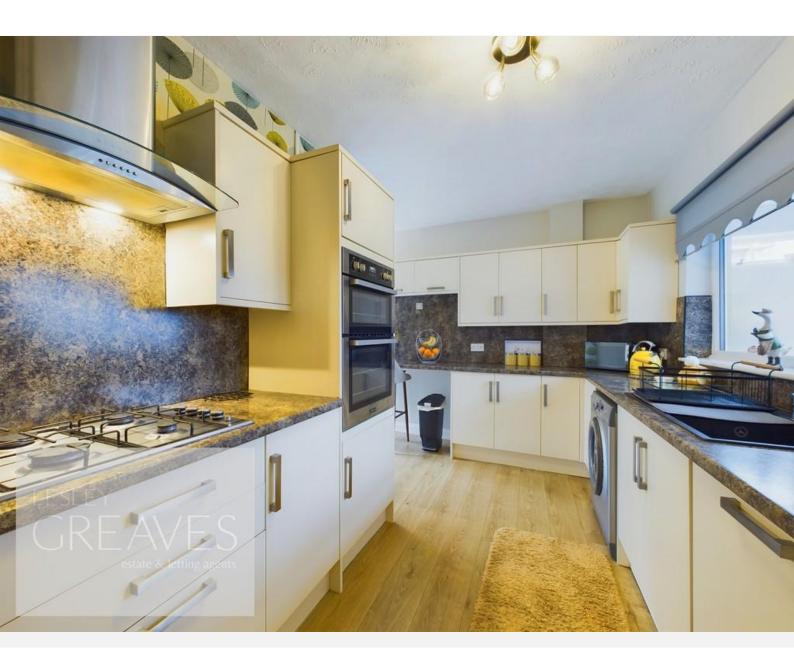

In brief, the turnkey property comprises a sun porch to the front leading to the hallway where all rooms can be accessed from. The kitchen breakfast room is fitted with a range of units incorporating a double oven, gas hob, stainless steel extractor and integrated dishwasher. There are spaces for a washing machine and fridge freezer. The property also comprises a living room, a modern three piece shower room with a mains fed rain head shower and three bedrooms complete the accommodation. One of the bedrooms is currently utilised as a dining room and the other two are fitted with modern wardrobes.

- Freehold
- · Council tax band C

SUN PORCH 10' 6" x 3' 5" (3.2m x 1.04m)

LIVING ROOM 15' 6" x 12' 4" (4.72m x 3.76m)

KITCHEN/BREAKFAST ROOM 13' 6" x 8' 1" (4.11m x 2.46m extending 2.04m)

SHOWER ROOM 7' 6" x 5' 9" (2.29m x 1.75m)