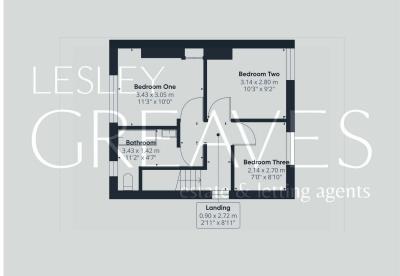

- Freehold
- · Council tax band A

ENTRANCE LOBBY 4' 11" x 3' 4" (1.5m x 1.02m)

LIVING ROOM 15' 0" x 11' 1" (4.57m x 3.38m)

KITCHEN/DINER 18' 6" x 10' 3" (5.64m x 3.12m)

BEDROOM ONE 11' 3" x 10' 0" (3.43m x 3.05m)

BEDROOM TWO 10'3" x 9'2" (3.12m x 2.79m)

BEDROOM THREE 8' 10" x 7' 0" (2.69m x 2.13m)

BATHROOM 11' 2" x 4' 7" plus WC recess (3.4m x 1.4m)

COUNCIL TAXBAND: A

LOCAL AUTHORITY: Gedling Borough Council

20 Main Road Gedling Nottingham NG4 3HP