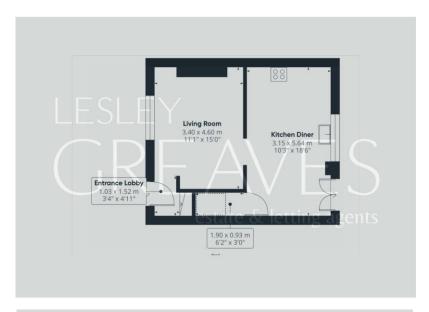

- Freehold
- · Council tax band A

ENTRANCE LOBBY 4' 11" x 3' 4" (1.5m x 1.02m)

LIVING ROOM 15' 0" x 11' 1" (4.57m x 3.38m)

KITCHEN/DINER 18' 6" x 10' 3" (5.64m x 3.12m)

BEDROOM ONE 11' 3" x 10' 0" (3.43m x 3.05m)