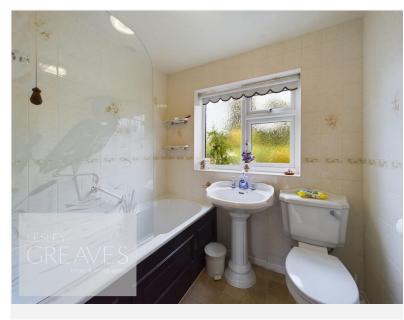

DINING ROOM 11' 10" maximum x 9' 9" maximum (3.61m x 2.97m)

SUN ROOM 8' 5" x 7' 2" (2.57m x 2.18m)

BATHROOM 6' 9" x 5' 6" (2.06m x 1.68m)

BEDROOM 11' 11" x 9' 11" (3.63m x 3.02m)

BEDROOM 10' 10" x 7' 0" (3.3m x 2.13m)