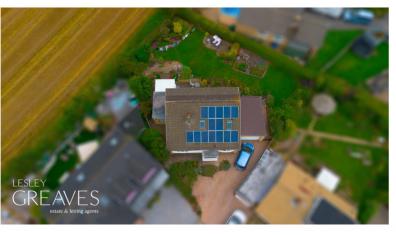

## £390,000 Almond Walk, Gedling, Nottingham NG4 4AH EPC Rating C

A deceivingly spacious detached house with solar panels, versatile accommodation and enviable countryside views. In brief the two storey property comprises an enclosed uPVC porch, entrance hall with cloaks cupboard and stairs to the first floor, living room with bow fronted window and feature electric fireplace suite, bathroom with a mains fed shower over the bath, two bedrooms both with built in furniture, Shaker style kitchen with some integrated appliances, dining room and conservatory. To the first floor is landing space which could be utilised as study space with a Velux window, shower room, a double bedroom, single bedroom and the master bedroom complete with built in wardrobes and en-suite bathroom with a shower over the bath. To the front is a low maintenance imprinted concrete drive way providing off street parking and access to the large single garage with electric door, power and personnel door. Dual access to the rear leads to a landscaped garden with paved patio areas, lawn, borders for plants and shrubs. Gedling is a popular and well-established residential area close to sought after schools, shops, pubs, restaurants, public transport and leisure facility. It is also well known for its Country Park which has a play area and café.