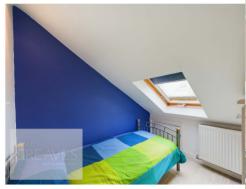

LANDING 11' 3" x 8' 2" reduced head height, into recess (3.43m x 2.49m)

SHOWER ROOM 7' 11" x 2' 10" (2.41m x 0.86m)

BEDROOM 11' 10" x 8' 3" (3.61m x 2.51m)

BEDROOM 8' 2" x 7' 0" reduced head height (2.49m x 2.13m)