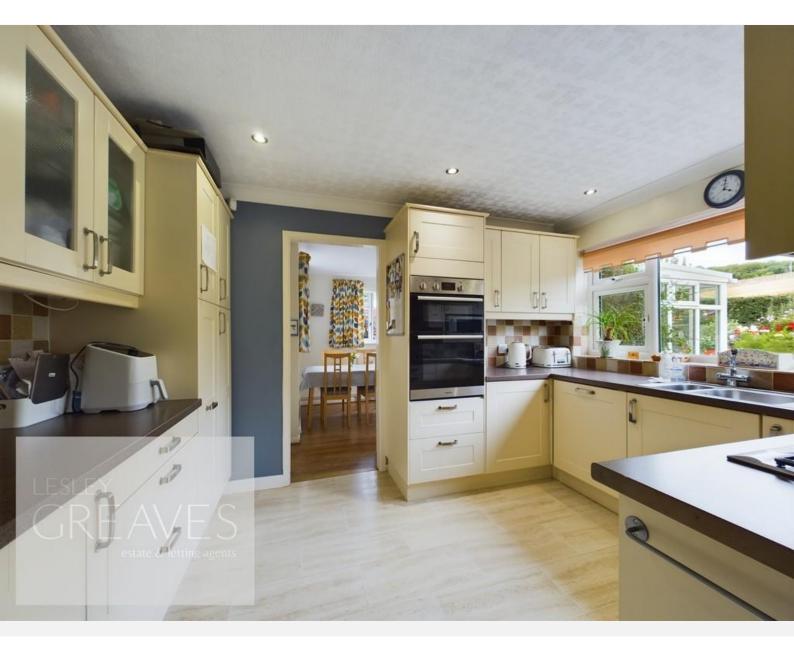

• Freehold

· Council Tax Band C

PORCH 6' 2" x 3' 6" (1.88m x 1.07m)

ENTRANCE HALL 16' 2" x 3' 8" plus lobby recess (4.93m x 1.12m)

LIVING ROOM 14' 11" x 10' 9" into recess (4.55m x 3.28m)

KITCHEN 12' 1" x 9' 0" plus door recess (3.68m x 2.74m)