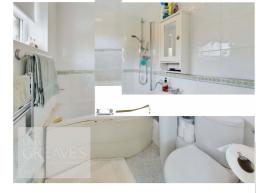

DINING ROOM 11' 10" maximum x 9' 9" maximum (3.61m x 2.97m)

SUN ROOM 8' 5" x 7' 2" (2.57m x 2.18m)

BATHROOM 6' 9" x 5' 6" (2.06m x 1.68m)

BEDROOM 11' 11" x 9' 11" (3.63m x 3.02m)

BEDROOM 10' 10" x 7' 0" (3.3m x 2.13m)

LANDING 11' 3" x 8' 2" reduced head height, into recess (3.43m x 2.49m)

SHOWER ROOM 7' 11" x 2' 10" (2.41m x 0.86m)

BEDROOM 11' 10" x 8' 3" (3.61m x 2.51m)

BEDROOM 8' 2" x 7' 0" reduced head height (2.49m x 2.13m)