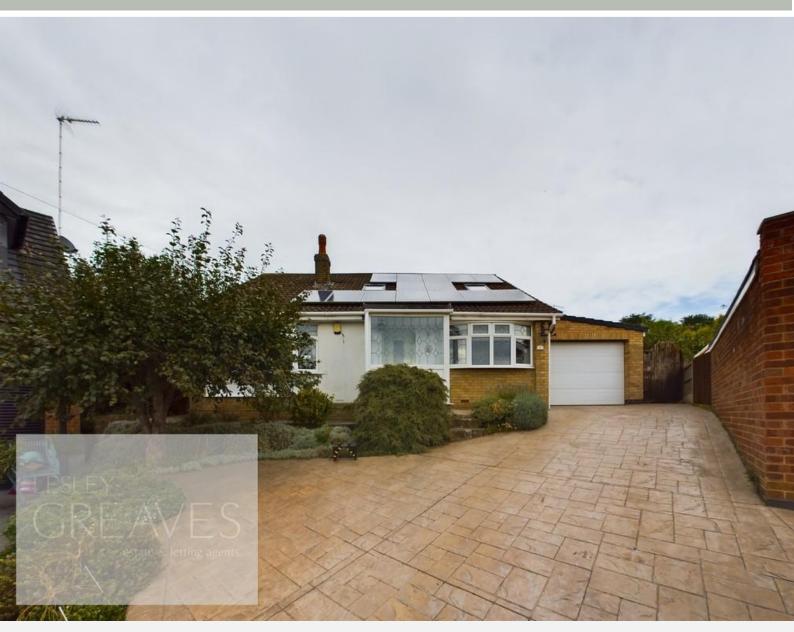

## £390,000 Almond Walk, Gedling, Nottingham NG4 4AH EPC Rating C

A deceivingly spacious detached house with solar panels, versatile accommodation and enviable countryside views. In brief the two storey property comprises an enclosed uPVC porch, entrance hall with cloaks cupboard and stairs to the first floor, living room with bow fronted window and feature electric fireplace suite, bathroom with a mains fed shower over the bath, two bedrooms both with built in furniture, Shaker style kitchen with some integrated appliances, dining room and conservatory. To the first floor is landing space which could be utilised as study space with a Velux window, shower room, a double bedroom, single bedroom and the master bedroom complete with built in wardrobes and en-suite bathroom with a shower over the bath. To the front is a low maintenance imprinted concrete drive way providing off street parking and access to the large single garage with electric door, power and personnel door. Dual access to the rear leads to a landscaped garden with paved patio areas, lawn, borders for plants and shrubs. Gedling is a popular and well-established residential area close to sought after schools, shops, pubs, restaurants, public transport and leisure facility. It is also well known for its Country Park which has a play area and café.