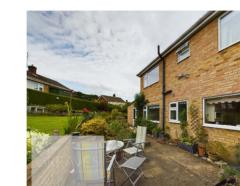

## £390,000 Almond Walk, Gedling, Nottingham NG4 4AH EPC Rating C

A deceivingly spacious detached house with solar panels, versatile accommodation and enviable countryside views. In brief the two storey property comprises an enclosed uPVC porch, entrance hall with cloaks cupboard and stairs to the first floor, living room with bow fronted window and feature electric fireplace suite, bathroom with a mains fed shower over the bath, two bedrooms both with built in furniture, Shaker style kitchen with some integrated appliances, dining room and conservatory. To the first floor is landing space which could be utilised as study space with a Velux window, shower room, a double bedroom, single bedroom and the master bedroom complete with built in wardrobes and en-suite bathroom with a shower over the bath. To the front is a low maintenance imprinted concrete drive way providing off street parking and access to the large single garage with electric door, power and personnel door. Dual access to the rear leads to a landscaped garden with paved patio areas, lawn, borders for plants and shrubs. Gedling is a popular and well-established residential area close to sought after schools, shops, pubs, restaurants, public transport and leisure facility. It is also well known for its Country Park which has a play area and café.