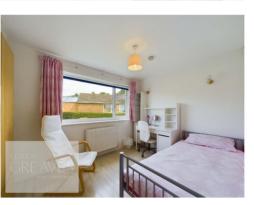

## £390,000 Almond Walk, Gedling, Nottingham NG4 4AH EPC Rating C

A deceivingly spacious detached house with solar panels, versatile accommodation and enviable countryside views. In brief the two storey property comprises an enclosed uPVC porch, entrance hall with cloaks cupboard and stairs to the first floor, living room with bow fronted window and feature electric fireplace suite, bathroom with a mains fed shower over the bath, two bedrooms both with built in furniture, Shaker style kitchen with some integrated appliances, dining room and conservatory. To the first floor is landing space which could be utilised as study space with a Velux window, shower room, a double bedroom, single bedroom and the master bedroom complete with built in wardrobes and en-suite bathroom with a shower over the bath. To the front is a low maintenance imprinted concrete drive way providing off street parking and access to the large single garage with electric door, power and personnel door. Dual access to the rear leads to a landscaped garden with paved patio areas, lawn, borders for plants and shrubs. Gedling is a popular and well-established residential area close to sought after schools, shops, pubs, restaurants, public transport and leisure facility. It is also well known for its Country Park which has a play area and café.

LANDING 11' 3" x 8' 2" reduced head height, into recess (3.43m x 2.49m)

SHOWER ROOM 7' 11" x 2' 10" (2.41m x 0.86m)

BEDROOM 11' 10" x 8' 3" (3.61m x 2.51m)

BEDROOM 8' 2" x 7' 0" reduced head height (2.49m x 2.13m)

MASTER BEDROOM 12' 2" x 10' 3" (3.71m x 3.12m)

EN-SUITE 6' 6" x 5' 0" (1.98m x 1.52m)

GARAGE 18' 5" x 12' 1" (5.61m x 3.68m)