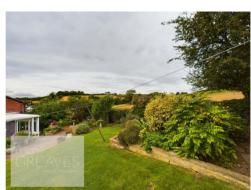

## £390,000 Almond Walk, Gedling, Nottingham NG4 4AH EPC Rating C

A deceivingly spacious detached house with solar panels, versatile accommodation and enviable countryside views. In brief the two storey property comprises an enclosed uPVC porch, entrance hall with cloaks cupboard and stairs to the first floor, living room with bow fronted window and feature electric fireplace suite, bathroom with a mains fed shower over the bath, two bedrooms both with built in furniture, Shaker style kitchen with some integrated appliances, dining room and conservatory. To the first floor is landing space which could be utilised as study space with a Velux window, shower room, a double bedroom, single bedroom and the master bedroom complete with built in wardrobes and en-suite bathroom with a shower over the bath. To the front is a low maintenance imprinted concrete drive way providing off street parking and access to the large single garage with electric door, power and personnel door. Dual access to the rear leads to a landscaped garden with paved patio areas, lawn, borders for plants and shrubs. Gedling is a popular and well-established residential area close to sought after schools, shops, pubs, restaurants, public transport and leisure facility. It is also well known for its Country Park which has a play area and café.