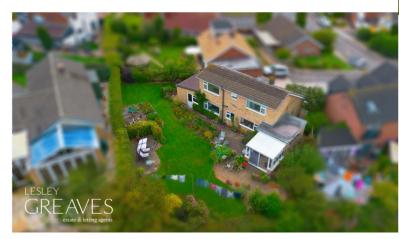

## £390,000 Almond Walk, Gedling, Nottingham NG4 4AH EPC Rating C

A deceivingly spacious detached house with solar panels, versatile accommodation and enviable countryside views. In brief the two storey property comprises an enclosed uPVC porch, entrance hall with cloaks cupboard and stairs to the first floor, living room with bow fronted window and feature electric fireplace suite, bathroom with a mains fed shower over the bath, two bedrooms both with built in furniture, Shaker style kitchen with some integrated appliances, dining room and conservatory. To the first floor is landing space which could be utilised as study space with a Velux window, shower room, a double bedroom, single bedroom and the master bedroom complete with built in wardrobes and en-suite bathroom with a shower over the bath. To the front is a low maintenance imprinted concrete drive way providing off street parking and access to the large single garage with electric door, power and personnel door. Dual access to the rear leads to a landscaped garden with paved patio areas, lawn, borders for plants and shrubs. Gedling is a popular and well-established residential area close to sought after schools, shops, pubs, restaurants, public transport and leisure facility. It is also well known for its Country Park which has a play area and café.