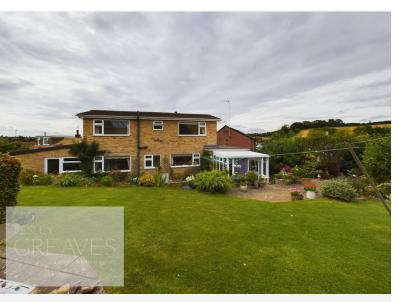

## £390,000 Almond Walk, Gedling, Nottingham NG4 4AH EPC Rating C

A deceivingly spacious detached house with solar panels, versatile accommodation and enviable countryside views. In brief the two storey property comprises an enclosed uPVC porch, entrance hall with cloaks cupboard and stairs to the first floor, living room with bow fronted window and feature electric fireplace suite, bathroom with a mains fed shower over the bath, two bedrooms both with built in furniture, Shaker style kitchen with some integrated appliances, dining room and conservatory. To the first floor is landing space which could be utilised as study space with a Velux window, shower room, a double bedroom, single bedroom and the master bedroom complete with built in wardrobes and en-suite bathroom with a shower over the bath. To the front is a low maintenance imprinted concrete drive way providing off street parking and access to the large single garage with electric door, power and personnel door. Dual access to the rear leads to a landscaped garden with paved patio areas, lawn, borders for plants and shrubs. Gedling is a popular and well-established residential area close to sought after schools, shops, pubs, restaurants, public transport and leisure facility. It is also well known for its Country Park which has a play area and café.