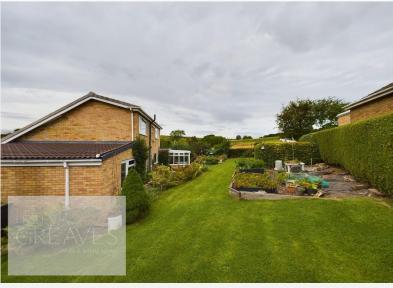

## £390,000 Almond Walk, Gedling, Nottingham NG4 4AH EPC Rating C

A deceivingly spacious detached house with solar panels, versatile accommodation and enviable countryside views. In brief the two storey property comprises an enclosed uPVC porch, entrance hall with cloaks cupboard and stairs to the first floor, living room with bow fronted window and feature electric fireplace suite, bathroom with a mains fed shower over the bath, two bedrooms both with built in furniture, Shaker style kitchen with some integrated appliances, dining room and conservatory. To the first floor is landing space which could be utilised as study space with a Velux window, shower room, a double bedroom, single bedroom and the master bedroom complete with built in wardrobes and en-suite bathroom with a shower over the bath. To the front is a low maintenance imprinted concrete drive way providing off street parking and access to the large single garage with electric door, power and personnel door. Dual access to the rear leads to a landscaped garden with paved patio areas, lawn, borders for plants and shrubs. Gedling is a popular and well-established residential area close to sought after schools, shops, pubs, restaurants, public transport and leisure facility. It is also well known for its Country Park which has a play area and café.