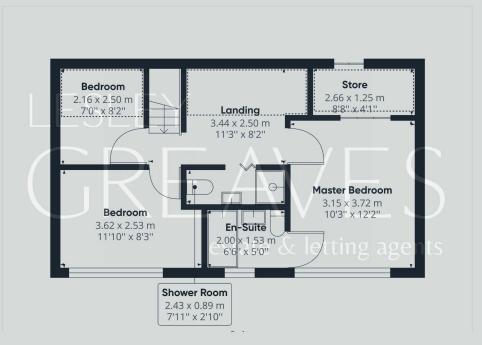

LANDING 11' 3" x 8' 2" reduced head height, into recess (3.43m x 2.49m)

SHOWER ROOM 7' 11" x 2' 10" (2.41m x 0.86m)

BEDROOM 11' 10" x 8' 3" (3.61m x 2.51m)

BEDROOM 8' 2" x 7' 0" reduced head height (2.49m x 2.13m)

MASTER BEDROOM 12' 2" x 10' 3" (3.71m x 3.12m)

EN-SUITE 6' 6" x 5' 0" (1.98m x 1.52m)

GARAGE 18' 5" x 12' 1" (5.61m x 3.68m)