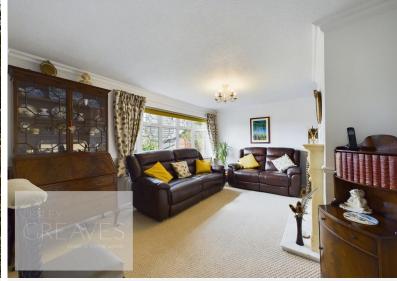

## £390,000 Almond Walk, Gedling, Nottingham NG4 4AH EPC Rating C

A deceivingly spacious detached house with solar panels, versatile accommodation and enviable countryside views. In brief the two storey property comprises an enclosed uPVC porch, entrance hall with cloaks cupboard and stairs to the first floor, living room with bow fronted window and feature electric fireplace suite, bathroom with a mains fed shower over the bath, two bedrooms both with built in furniture, Shaker style kitchen with some integrated appliances, dining room and conservatory. To the first floor is landing space which could be utilised as study space with a Velux window, shower room, a double bedroom, single bedroom and the master bedroom complete with built in wardrobes and en-suite bathroom with a shower over the bath. To the front is a low maintenance imprinted concrete drive way providing off street parking and access to the large single garage with electric door, power and personnel door. Dual access to the rear leads to a landscaped garden with paved patio areas, lawn, borders for plants and shrubs. Gedling is a popular and well-established residential area close to sought after schools, shops, pubs, restaurants, public transport and leisure facility. It is also well known for its Country Park which has a play area and café.

• Freehold

· Council Tax Band C

PORCH 6' 2" x 3' 6" (1.88m x 1.07m)

ENTRANCE HALL 16' 2" x 3' 8" plus lobby recess (4.93m x 1.12m)

LIVING ROOM 14' 11" x 10' 9" into recess (4.55m x 3.28m)

KITCHEN 12' 1" x 9' 0" plus door recess (3.68m x 2.74m)