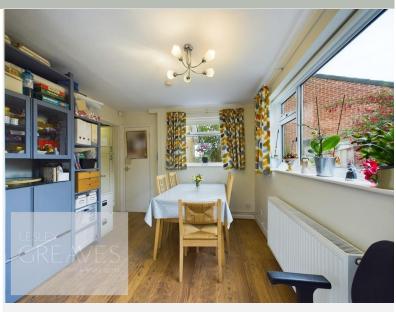

## £390,000 Almond Walk, Gedling, Nottingham NG4 4AH EPC Rating C

A deceivingly spacious detached house with solar panels, versatile accommodation and enviable countryside views. In brief the two storey property comprises an enclosed uPVC porch, entrance hall with cloaks cupboard and stairs to the first floor, living room with bow fronted window and feature electric fireplace suite, bathroom with a mains fed shower over the bath, two bedrooms both with built in furniture, Shaker style kitchen with some integrated appliances, dining room and conservatory. To the first floor is landing space which could be utilised as study space with a Velux window, shower room, a double bedroom, single bedroom and the master bedroom complete with built in wardrobes and en-suite bathroom with a shower over the bath. To the front is a low maintenance imprinted concrete drive way providing off street parking and access to the large single garage with electric door, power and personnel door. Dual access to the rear leads to a landscaped garden with paved patio areas, lawn, borders for plants and shrubs. Gedling is a popular and well-established residential area close to sought after schools, shops, pubs, restaurants, public transport and leisure facility. It is also well known for its Country Park which has a play area and café.

DINING ROOM 11' 10" maximum x 9' 9" maximum (3.61m x 2.97m)

SUN ROOM 8' 5" x 7' 2" (2.57m x 2.18m)

BATHROOM 6' 9" x 5' 6" (2.06m x 1.68m)

BEDROOM 11' 11" x 9' 11" (3.63m x 3.02m)

BEDROOM 10' 10" x 7' 0" (3.3m x 2.13m)