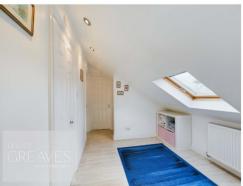

LANDING 11' 3" x 8' 2" reduced head height, into recess (3.43m x 2.49m)

SHOWER ROOM 7' 11" x 2' 10" (2.41m x 0.86m)

BEDROOM 11' 10" x 8' 3" (3.61m x 2.51m)

BEDROOM 8' 2" x 7' 0" reduced head height (2.49m x 2.13m)