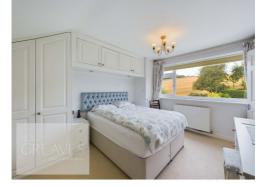

MASTER BEDROOM 12' 2" x 10' 3" (3.71m x 3.12m)

EN-SUITE 6' 6" x 5' 0" (1.98m x 1.52m)

GARAGE 18' 5" x 12' 1" (5.61m x 3.68m)