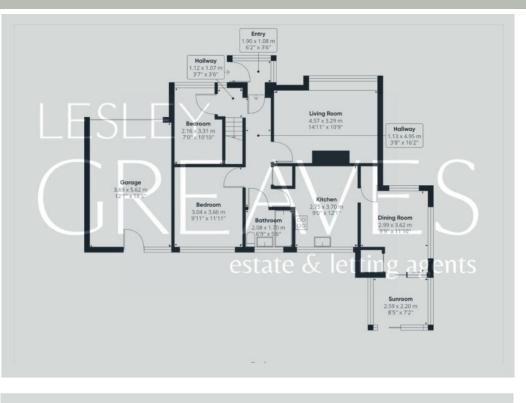

• Freehold

· Council Tax Band C

PORCH 6' 2" x 3' 6" (1.88m x 1.07m)

ENTRANCE HALL 16' 2" x 3' 8" plus lobby recess (4.93m x 1.12m)

LIVING ROOM 14' 11" x 10' 9" into recess (4.55m x 3.28m)

KITCHEN 12' 1" x 9' 0" plus door recess (3.68m x 2.74m)

DINING ROOM 11' 10" maximum x 9' 9" maximum (3.61m x 2.97m)

SUN ROOM 8' 5" x 7' 2" (2.57m x 2.18m)

BATHROOM 6' 9" x 5' 6" (2.06m x 1.68m)

BEDROOM 11' 11" x 9' 11" (3.63m x 3.02m)

BEDROOM 10' 10" x 7' 0" (3.3m x 2.13m)