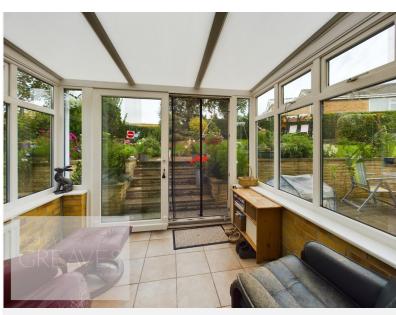

## £390,000 Almond Walk, Gedling, Nottingham NG4 4AH EPC Rating C

A deceivingly spacious detached house with solar panels, versatile accommodation and enviable countryside views. In brief the two storey property comprises an enclosed uPVC porch, entrance hall with cloaks cupboard and stairs to the first floor, living room with bow fronted window and feature electric fireplace suite, bathroom with a mains fed shower over the bath, two bedrooms both with built in furniture, Shaker style kitchen with some integrated appliances, dining room and conservatory. To the first floor is landing space which could be utilised as study space with a Velux window, shower room, a double bedroom, single bedroom and the master bedroom complete with built in wardrobes and en-suite bathroom with a shower over the bath. To the front is a low maintenance imprinted concrete drive way providing off street parking and access to the large single garage with electric door, power and personnel door. Dual access to the rear leads to a landscaped garden with paved patio areas, lawn, borders for plants and shrubs. Gedling is a popular and well-established residential area close to sought after schools, shops, pubs, restaurants, public transport and leisure facility. It is also well known for its Country Park which has a play area and café.

DINING ROOM 11' 10" maximum x 9' 9" maximum (3.61m x 2.97m)

SUN ROOM 8' 5" x 7' 2" (2.57m x 2.18m)

BATHROOM 6' 9" x 5' 6" (2.06m x 1.68m)

BEDROOM 11' 11" x 9' 11" (3.63m x 3.02m)

BEDROOM 10' 10" x 7' 0" (3.3m x 2.13m)