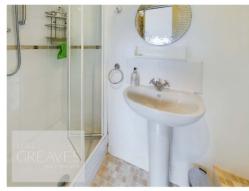

DINING ROOM 11' 10" maximum x 9' 9" maximum (3.61m x 2.97m)

SUN ROOM 8' 5" x 7' 2" (2.57m x 2.18m)

BATHROOM 6' 9" x 5' 6" (2.06m x 1.68m)

BEDROOM 11' 11" x 9' 11" (3.63m x 3.02m)

BEDROOM 10' 10" x 7' 0" (3.3m x 2.13m)