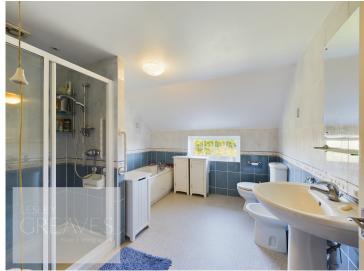

BEDROOM THREE 10' 2" x 10' 0" (3.1m x 3.05m)

BEDROOM FOUR 10' 3" x 8' 10" (3.12m x 2.69m)

BATHROOM 10' 3" x 9' 3" (3.12m x 2.82m)

GARAGE 19'0" x 10'2" (5.79m x 3.1m)

ADJOINING SHED 12' 2" x 4' 11" (3.71m x 1.5m)