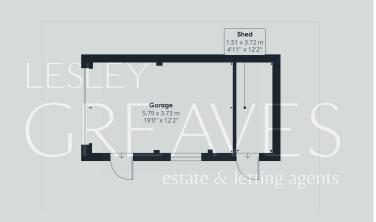

BEDROOM THREE 10' 2" x 10' 0" (3.1m x 3.05m)

BEDROOM FOUR 10' 3" x 8' 10" (3.12m x 2.69m)

BATHROOM 10' 3" x 9' 3" (3.12m x 2.82m)

GARAGE 19'0" x 10'2" (5.79m x 3.1m)

ADJOINING SHED 12' 2" x 4' 11" (3.71m x 1.5m)