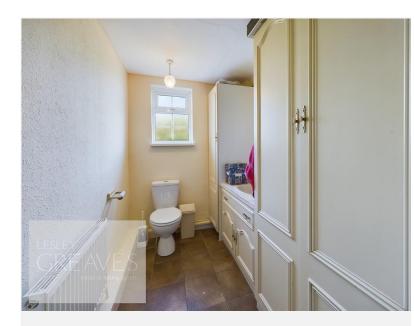

• Freehold

PORCH 6' 2" x 5' 2" (1.88m x 1.57m)

ENTRANCE HALL 15' 8" x 5' 9" to the maximum (4.78m x 1.75m)

CLOAKROOM / WC 7' 3" x 5' 9" (2.21m x 1.75m)

KITCHEN AREA 10' 8" x 7' 2" (3.25m x 2.18m)

DINING AREA 14' 4" x 10' 2" (4.37m x 3.1m)