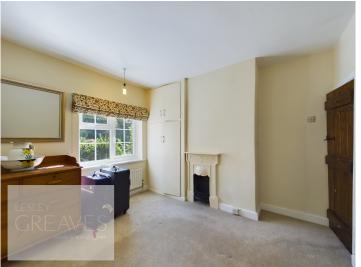

LIVING ROOM 19' 4" x 14' 0" (5.89m x 4.27m)

UTILITY ROOM 16' 4" x 11' 5" (4.98m x 3.48m)

SUN ROOM 19' 2" x 9' 10" (5.84m x 3m)

BEDROOM ONE 17' 11" x 14' 2" (5.46m x 4.32m)

BEDROOM TWO 14' 22" x 10' 2" to the maximum (4.83m x 3.1m)