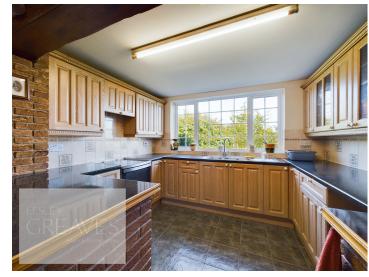

• Freehold

PORCH 6' 2" x 5' 2" (1.88m x 1.57m)

ENTRANCE HALL 15' 8" x 5' 9" to the maximum (4.78m x 1.75m)

CLOAKROOM / WC 7' 3" x 5' 9" (2.21m x 1.75m)

KITCHEN AREA 10' 8" x 7' 2" (3.25m x 2.18m)

DINING AREA 14' 4" x 10' 2" (4.37m x 3.1m)