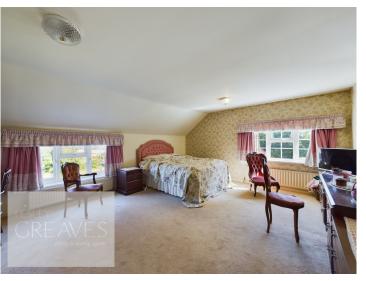

LIVING ROOM 19' 4" x 14' 0" (5.89m x 4.27m)

UTILITY ROOM 16' 4" x 11' 5" (4.98m x 3.48m)

SUN ROOM 19' 2" x 9' 10" (5.84m x 3m)

BEDROOM ONE 17' 11" x 14' 2" (5.46m x 4.32m)

BEDROOM TWO 14' 22" x 10' 2" to the maximum (4.83m x 3.1m)