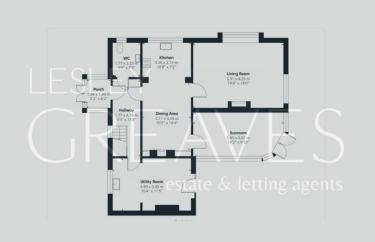

• Freehold

PORCH 6' 2" x 5' 2" (1.88m x 1.57m)

ENTRANCE HALL 15' 8" x 5' 9" to the maximum (4.78m x 1.75m)

CLOAKROOM / WC 7' 3" x 5' 9" (2.21m x 1.75m)

KITCHEN AREA 10' 8" x 7' 2" (3.25m x 2.18m)

DINING AREA 14' 4" x 10' 2" (4.37m x 3.1m)

LIVING ROOM 19' 4" x 14' 0" (5.89m x 4.27m)

UTILITY ROOM 16' 4" x 11' 5" (4.98m x 3.48m)

SUN ROOM 19' 2" x 9' 10" (5.84m x 3m)

BEDROOM ONE 17' 11" x 14' 2" (5.46m x 4.32m)

BEDROOM TWO 14' 22" x 10' 2" to the maximum (4.83m x 3.1m)