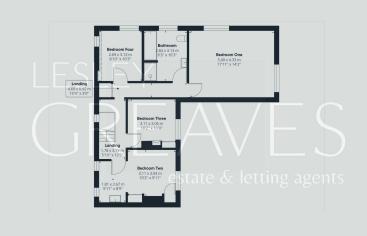

LIVING ROOM 19' 4" x 14' 0" (5.89m x 4.27m)

UTILITY ROOM 16' 4" x 11' 5" (4.98m x 3.48m)

SUN ROOM 19' 2" x 9' 10" (5.84m x 3m)

BEDROOM ONE 17' 11" x 14' 2" (5.46m x 4.32m)

BEDROOM TWO 14' 22" x 10' 2" to the maximum (4.83m x 3.1m)

BEDROOM THREE 10' 2" x 10' 0" (3.1m x 3.05m)

BEDROOM FOUR 10' 3" x 8' 10" (3.12m x 2.69m)

BATHROOM 10' 3" x 9' 3" (3.12m x 2.82m)

GARAGE 19'0" x 10'2" (5.79m x 3.1m)

ADJOINING SHED 12' 2" x 4' 11" (3.71m x 1.5m)