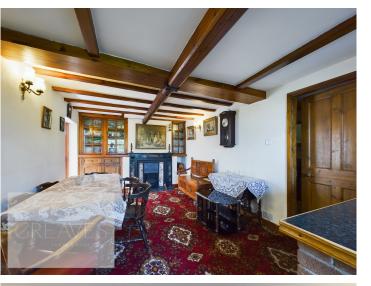

LIVING ROOM 19' 4" x 14' 0" (5.89m x 4.27m)

UTILITY ROOM 16' 4" x 11' 5" (4.98m x 3.48m)

SUN ROOM 19' 2" x 9' 10" (5.84m x 3m)

BEDROOM ONE 17' 11" x 14' 2" (5.46m x 4.32m)

BEDROOM TWO 14' 22" x 10' 2" to the maximum (4.83m x 3.1m)