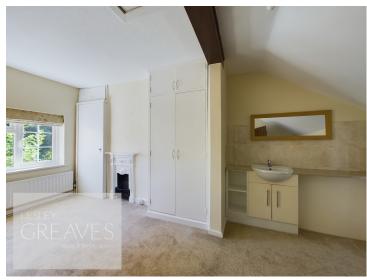

LIVING ROOM 19' 4" x 14' 0" (5.89m x 4.27m)

UTILITY ROOM 16' 4" x 11' 5" (4.98m x 3.48m)

SUN ROOM 19' 2" x 9' 10" (5.84m x 3m)

BEDROOM ONE 17' 11" x 14' 2" (5.46m x 4.32m)

BEDROOM TWO 14' 22" x 10' 2" to the maximum (4.83m x 3.1m)