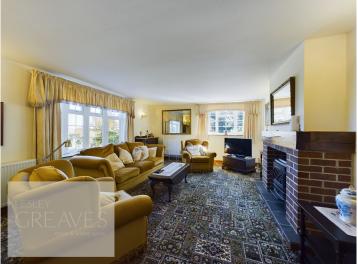

LIVING ROOM 19' 4" x 14' 0" (5.89m x 4.27m)

UTILITY ROOM 16' 4" x 11' 5" (4.98m x 3.48m)

SUN ROOM 19' 2" x 9' 10" (5.84m x 3m)

BEDROOM ONE 17' 11" x 14' 2" (5.46m x 4.32m)

BEDROOM TWO 14' 22" x 10' 2" to the maximum (4.83m x 3.1m)