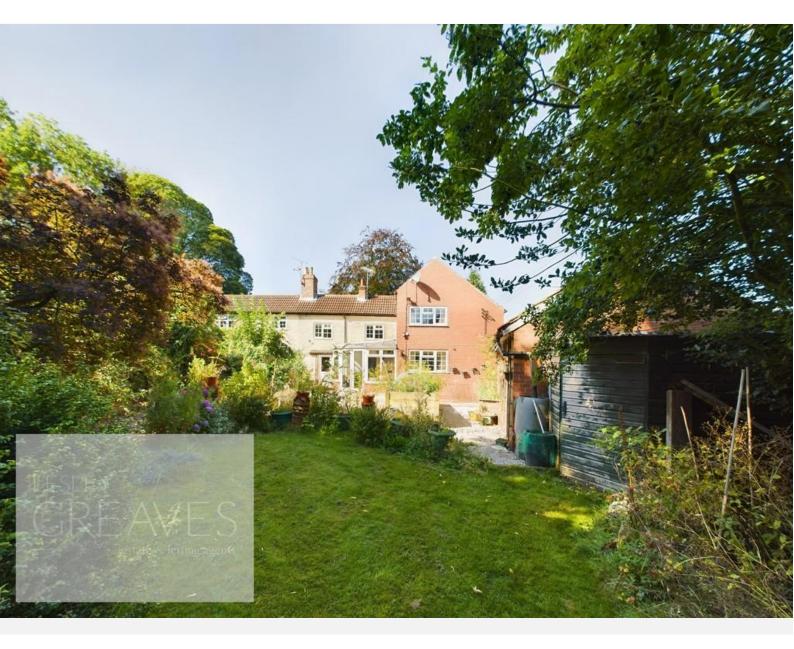

## Guide Price £450,00-£500,000 Lingwood Lane, Woodborough, Nottingham NG14 6DY EPC Rating F

Located between the picturesque villages of Woodborough and Lambley, surrounded by countryside is this good size cottage complete with character features and set within a generous plot. In brief, the accommodation spans two floors and comprises a porch, an entrance hall with tiled flooring. Downstairs WC with built in c loak cupboards, utility room with access to the rear garden, kitchen diner with countryside views, feature fireplace and bespoke built in cabinetry, living room with a bow window providing further countryside views, and 19ft garden room with doors onto the garden. Located off the first floor galleried landing is a four piece family bathroom and four bedrooms, with built in wardrobes to three of the bedrooms and countryside views to two of them. There is parking at the front and side, a detached garage with adjoining shed. The gardens have been landscaped with a mixture of paved patios, lawns and borders for plants and shrubs. Woodborough has public houses, a primary school, convenience store, village hall and a hall hotel.