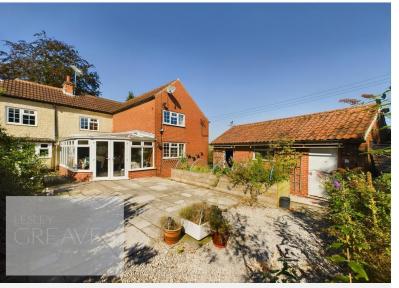

## Guide Price £450,00-£500,000 Lingwood Lane, Woodborough, Nottingham NG14 6DY EPC Rating F

Located between the picturesque villages of Woodborough and Lambley, surrounded by countryside is this good size cottage complete with character features and set within a generous plot. In brief, the accommodation spans two floors and comprises a porch, an entrance hall with tiled flooring. Downstairs WC with built in c loak cupboards, utility room with access to the rear garden, kitchen diner with countryside views, feature fireplace and bespoke built in cabinetry, living room with a bow window providing further countryside views, and 19ft garden room with doors onto the garden. Located off the first floor galleried landing is a four piece family bathroom and four bedrooms, with built in wardrobes to three of the bedrooms and countryside views to two of them. There is parking at the front and side, a detached garage with adjoining shed. The gardens have been landscaped with a mixture of paved patios, lawns and borders for plants and shrubs. Woodborough has public houses, a primary school, convenience store, village hall and a hall hotel.

LIVING ROOM 19' 4" x 14' 0" (5.89m x 4.27m)

UTILITY ROOM 16' 4" x 11' 5" (4.98m x 3.48m)

SUN ROOM 19' 2" x 9' 10" (5.84m x 3m)

BEDROOM ONE 17' 11" x 14' 2" (5.46m x 4.32m)

BEDROOM TWO 14' 22" x 10' 2" to the maximum (4.83m x 3.1m)