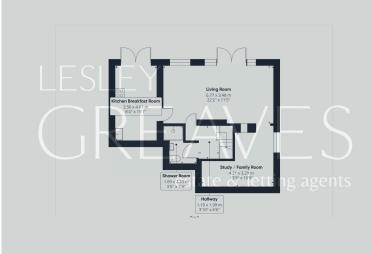

BATHROOM 8' 3" x 6' 9" (2.51m x 2.06m)

LIVING ROOM 22' 2"  $\times$  11' 5" to the maximum (6.76m  $\times$  3.48m)

STUDY / FAMILY ROOM L-shape, maximum measurements13' 9" x 10' 9" (4.19m x 3.28m)

KITCHEN/BREAKFAST ROOM 15' 1" x 8' 4" (4.6m x 2.54m)

SHOWER ROOM 7' 4" x 5' 6" (2.24m x 1.68m)

GARAGE 15' 11" x 9' 8" (4.85m x 2.95m)

estate & letting agents

COUNCIL TAXBAND: D

LOCAL AUTHORITY: Gedling Borough Council

20 Main Road Gedling Nottingham NG4 3HP Contact Us www.lesleygreaves.co.uk sales@lesleygreaves.co.uk 0115 987 7337 Agents Note: Whilst every care has been taken to prepare these particulars, they are for guidance purposes only. All measurements are approximate are for general guidance purposes only and whilst every care has been taken to ensure their accuracy, they should not be relied upon and potential buyers/tenants are advised to recheck the measurements.