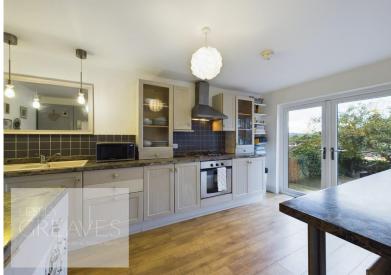

## GREAVES

Guide Price £350,000-£375,000

Maple Drive, Gedling, Nottingham NG4 4AF

EPC Rating C

Two storey, deceptively spacious detached family home, much improved by the current owner. In brief, the composite door to the front opens into a welcoming entrance hall with stairs to the lower ground floor, doors to the garage, family bathroom and four bedrooms. There are countryside views enjoyable from the three bedrooms at the rear and be droom two benefits from an adjoining dressing room with fitted wardrobes. To the lower ground floor is an inner hallway with under stair storage and a shower room with an electric shower, living room and kitchen breakfast room, both with French doors onto the rear garden, and a study/family room accessible from the living room. This property offers versatile accommodation and is located within a cul-de-sac location. To the rear is a hard landscaped garden and to the front is an imprinted concrete driveway.

BATHROOM 8' 3" x 6' 9" (2.51m x 2.06m)

LIVING ROOM 22' 2"  $\times$  11' 5" to the maximum (6.76m  $\times$  3.48m)

STUDY / FAMILY ROOM L-shape, maximum measurements13' 9" x 10' 9" (4.19m x 3.28m)

KITCHEN/BREAKFAST ROOM 15' 1" x 8' 4" (4.6m x 2.54m)