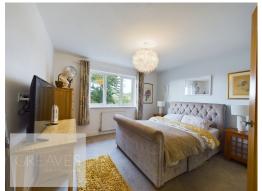

· Free hold

BEDROOM ONE 11' 11" x 11' 4" (3.63m x 3.45m)

BEDROOM TWO 11' 11" x 8' 7" (3.63m x 2.62m)

DRESSING ROOM 8' 7" x 7' 10" (2.62m x 2.39m)

BEDROOM THREE 12' 9" x 7' 11" (3.89m x 2.41m)

BEDROOM FOUR 9'8" x 8'1" (2.95m x 2.46m)