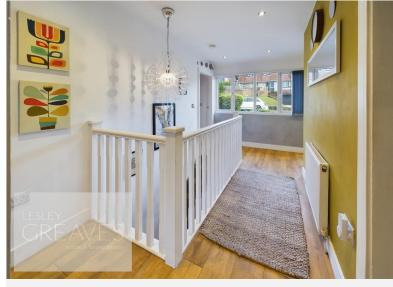

## GREAVES

Guide Price £350,000-£375,000

Maple Drive, Gedling, Nottingham NG4 4AF

EPC Rating C

Two storey, deceptively spacious detached family home, much improved by the current owner. In brief, the composite door to the front opens into a welcoming entrance hall with stairs to the lower ground floor, doors to the garage, family bathroom and four bedrooms. There are countryside views enjoyable from the three bedrooms at the rear and be droom two benefits from an adjoining dressing room with fitted wardrobes. To the lower ground floor is an inner hallway with under stair storage and a shower room with an electric shower, living room and kitchen breakfast room, both with French doors onto the rear garden, and a study/family room accessible from the living room. This property offers versatile accommodation and is located within a cul-de-sac location. To the rear is a hard landscaped garden and to the front is an imprinted concrete driveway.