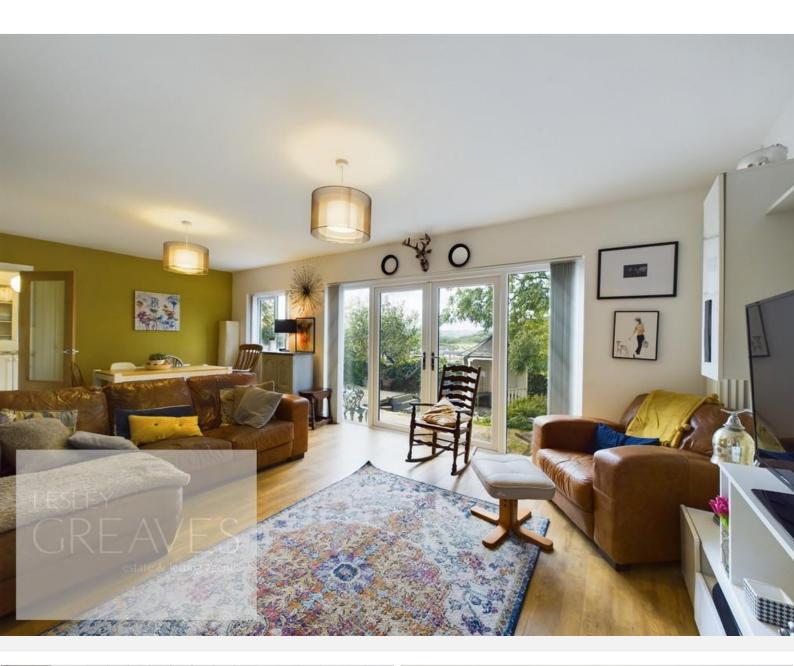

BATHROOM 8' 3" x 6' 9" (2.51m x 2.06m)

LIVING ROOM 22' 2"  $\times$  11' 5" to the maximum (6.76m  $\times$  3.48m)

STUDY / FAMILY ROOM L-shape, maximum measurements13' 9" x 10' 9" (4.19m x 3.28m)

KITCHEN/BREAKFAST ROOM 15' 1" x 8' 4" (4.6m x 2.54m)