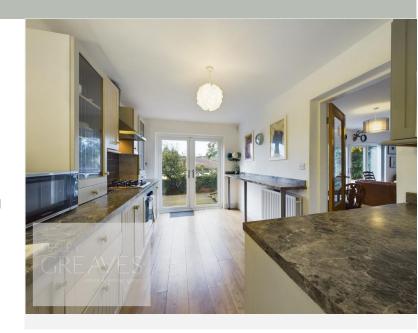

## GREAVES

Guide Price £350,000-£375,000

Maple Drive, Gedling, Nottingham NG4 4AF

EPC Rating C

Two storey, deceptively spacious detached family home, much improved by the current owner. In brief, the composite door to the front opens into a welcoming entrance hall with stairs to the lower ground floor, doors to the garage, family bathroom and four bedrooms. There are countryside views enjoyable from the three bedrooms at the rear and be droom two benefits from an adjoining dressing room with fitted wardrobes. To the lower ground floor is an inner hallway with under stair storage and a shower room with an electric shower, living room and kitchen breakfast room, both with French doors onto the rear garden, and a study/family room accessible from the living room. This property offers versatile accommodation and is located within a cul-de-sac location. To the rear is a hard landscaped garden and to the front is an imprinted concrete driveway.

BATHROOM 8' 3" x 6' 9" (2.51m x 2.06m)

LIVING ROOM 22' 2"  $\times$  11' 5" to the maximum (6.76m  $\times$  3.48m)

STUDY / FAMILY ROOM L-shape, maximum measurements13' 9" x 10' 9" (4.19m x 3.28m)

KITCHEN/BREAKFAST ROOM 15' 1" x 8' 4" (4.6m x 2.54m)