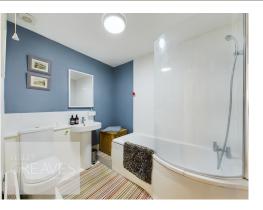

BATHROOM 8' 3" x 6' 9" (2.51m x 2.06m)

LIVING ROOM 22' 2"  $\times$  11' 5" to the maximum (6.76m  $\times$  3.48m)

STUDY / FAMILY ROOM L-shape, maximum measurements13' 9" x 10' 9" (4.19m x 3.28m)

KITCHEN/BREAKFAST ROOM 15' 1" x 8' 4" (4.6m x 2.54m)