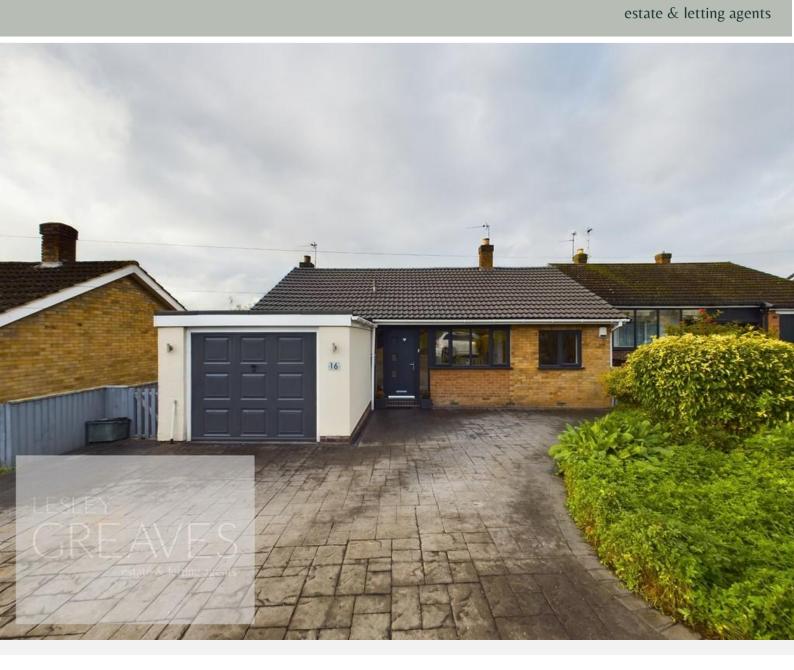

## GREAVES

Guide Price £350,000-£375,000

Maple Drive, Gedling, Nottingham NG4 4AF

EPC Rating C

Two storey, deceptively spacious detached family home, much improved by the current owner. In brief, the composite door to the front opens into a welcoming entrance hall with stairs to the lower ground floor, doors to the garage, family bathroom and four bedrooms. There are countryside views enjoyable from the three bedrooms at the rear and be droom two benefits from an adjoining dressing room with fitted wardrobes. To the lower ground floor is an inner hallway with under stair storage and a shower room with an electric shower, living room and kitchen breakfast room, both with French doors onto the rear garden, and a study/family room accessible from the living room. This property offers versatile accommodation and is located within a cul-de-sac location. To the rear is a hard landscaped garden and to the front is an imprinted concrete driveway.