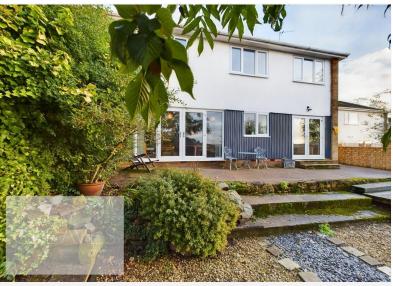

## GREAVES

Guide Price £350,000-£375,000

Maple Drive, Gedling, Nottingham NG4 4AF

EPC Rating C

Two storey, deceptively spacious detached family home, much improved by the current owner. In brief, the composite door to the front opens into a welcoming entrance hall with stairs to the lower ground floor, doors to the garage, family bathroom and four bedrooms. There are countryside views enjoyable from the three bedrooms at the rear and be droom two benefits from an adjoining dressing room with fitted wardrobes. To the lower ground floor is an inner hallway with under stair storage and a shower room with an electric shower, living room and kitchen breakfast room, both with French doors onto the rear garden, and a study/family room accessible from the living room. This property offers versatile accommodation and is located within a cul-de-sac location. To the rear is a hard landscaped garden and to the front is an imprinted concrete driveway.