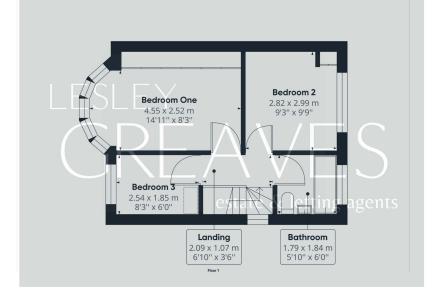

£200,000 Foxhill Road, Carlton, Nottingham NG4 1QD EPC Rating E

Traditional semi-detached bay fronted house offered for sale with no upward chain. In brief the accommodation spans two floors and comprises an entrance lobby with stairs to the first floor, a bay fronted living room and kitchen diner with a door onto the rear garden. To the first floor and three bedrooms with fitted wardrobes to the master bedroom and a bathroom with a white three piece suite with an electric shower over the bath. There is a garden area to the front and drive way to the side and to the rear are mature gardens with lawn, a patio and a shed. Carlton is popular residential area is close to a wide range of amenities. It includes schools, local shopping areas, supermarket, playing fields, public transport links and two leisure centres.