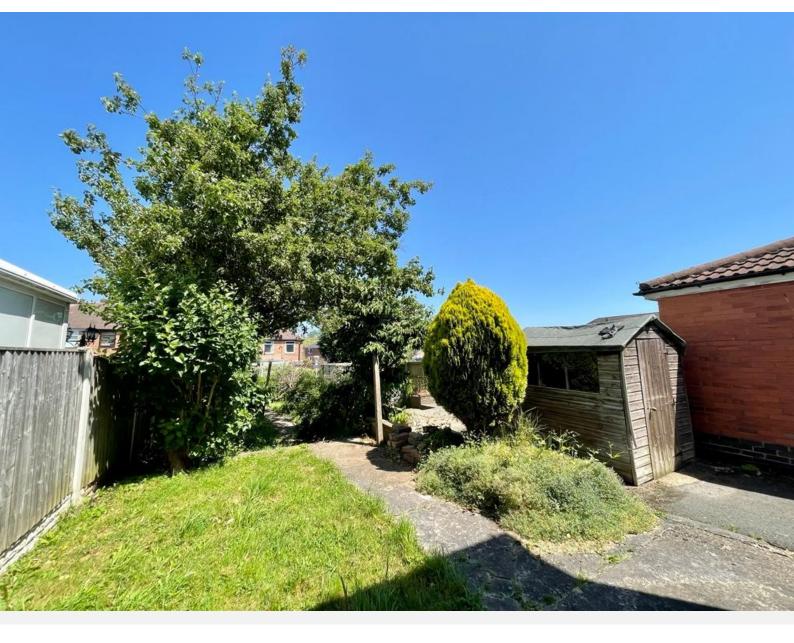

£200,000 Foxhill Road, Carlton, Nottingham NG4 1QD EPC Rating E

Traditional semi-detached bay fronted house offered for sale with no upward chain. In brief the accommodation spans two floors and comprises an entrance lobby with stairs to the first floor, a bay fronted living room and kitchen diner with a door onto the rear garden. To the first floor and three bedrooms with fitted wardrobes to the master bedroom and a bathroom with a white three piece suite with an electric shower over the bath. There is a garden area to the front and drive way to the side and to the rear are mature gardens with lawn, a patio and a shed. Carlton is popular residential area is close to a wide range of amenities. It includes schools, local shopping areas, supermarket, playing fields, public transport links and two leisure centres.