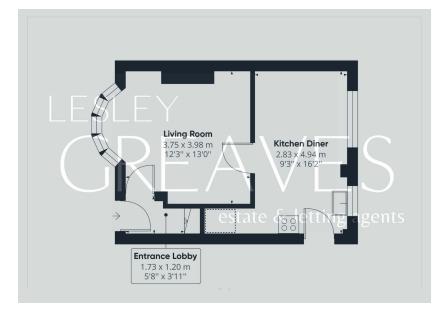

£200,000 Foxhill Road, Carlton, Nottingham NG4 1QD EPC Rating E

Traditional semi-detached bay fronted house offered for sale with no upward chain. In brief the accommodation spans two floors and comprises an entrance lobby with stairs to the first floor, a bay fronted living room and kitchen diner with a door onto the rear garden. To the first floor and three bedrooms with fitted wardrobes to the master bedroom and a bathroom with a white three piece suite with an electric shower over the bath. There is a garden area to the front and drive way to the side and to the rear are mature gardens with lawn, a patio and a shed. Carlton is popular residential area is close to a wide range of amenities. It includes schools, local shopping areas, supermarket, playing fields, public transport links and two leisure centres.