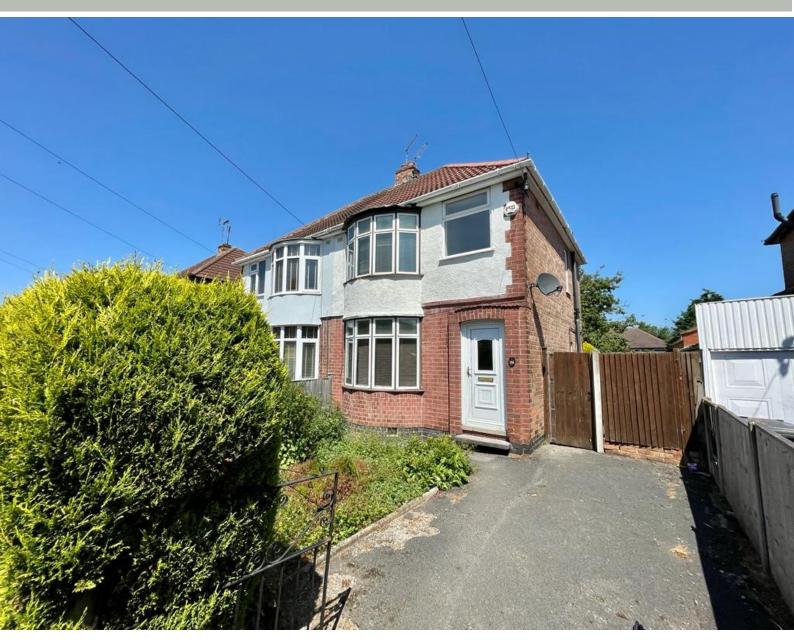

£200,000 Foxhill Road, Carlton, Nottingham NG4 1QD EPC Rating E

Traditional semi-detached bay fronted house offered for sale with no upward chain. In brief the accommodation spans two floors and comprises an entrance lobby with stairs to the first floor, a bay fronted living room and kitchen diner with a door onto the rear garden. To the first floor and three bedrooms with fitted wardrobes to the master bedroom and a bathroom with a white three piece suite with an electric shower over the bath. There is a garden area to the front and drive way to the side and to the rear are mature gardens with lawn, a patio and a shed. Carlton is popular residential area is close to a wide range of amenities. It includes schools, local shopping areas, supermarket, playing fields, public transport links and two leisure centres.