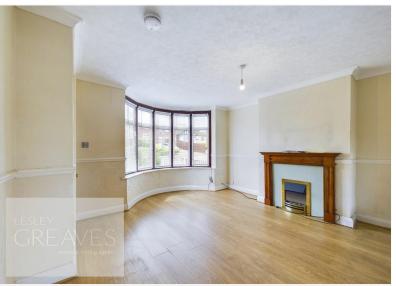

£200,000 Foxhill Road, Carlton, Nottingham NG4 1QD EPC Rating E

Traditional semi-detached bay fronted house offered for sale with no upward chain. In brief the accommodation spans two floors and comprises an entrance lobby with stairs to the first floor, a bay fronted living room and kitchen diner with a door onto the rear garden. To the first floor and three bedrooms with fitted wardrobes to the master bedroom and a bathroom with a white three piece suite with an electric shower over the bath. There is a garden area to the front and drive way to the side and to the rear are mature gardens with lawn, a patio and a shed. Carlton is popular residential area is close to a wide range of amenities. It includes schools, local shopping areas, supermarket, playing fields, public transport links and two leisure centres.