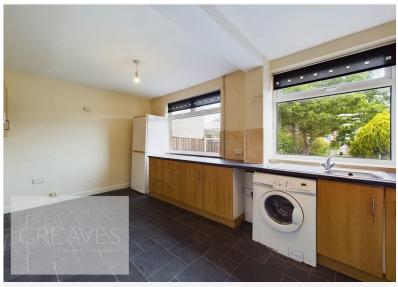

£200,000 Foxhill Road, Carlton, Nottingham NG4 1QD EPC Rating E

Traditional semi-detached bay fronted house offered for sale with no upward chain. In brief the accommodation spans two floors and comprises an entrance lobby with stairs to the first floor, a bay fronted living room and kitchen diner with a door onto the rear garden. To the first floor and three bedrooms with fitted wardrobes to the master bedroom and a bathroom with a white three piece suite with an electric shower over the bath. There is a garden area to the front and drive way to the side and to the rear are mature gardens with lawn, a patio and a shed. Carlton is popular residential area is close to a wide range of amenities. It includes schools, local shopping areas, supermarket, playing fields, public transport links and two leisure centres.