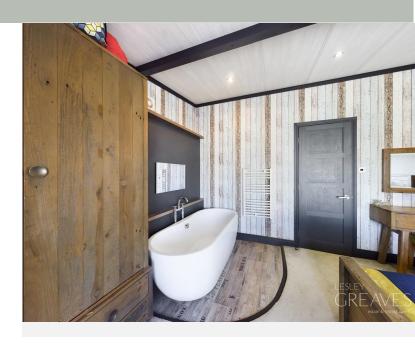

## Sleaford Road, Tattershall, Lincoln LN4 4JG

2017 modern park home complete with hot tub. In brief the uPVC double glazed accommodation comprises an open plan kitchen living dining space with modern kitchen and bi-folding doors. There is an integrated slimline dishwasher, double fitted oven, freestanding fridge freezer, extractor, fitted microwave and five ring gas hob. There are two double bedrooms with an en-suite to the master bedroom along with a feature freestanding bath! Outside is a parking space and composite decking to the front and side incorporating the sunken hot tub. Tattershall Lakes is a beautiful location with a wide variety of facilities to include various eateries, swimming pools, water-sports, arcade and more!