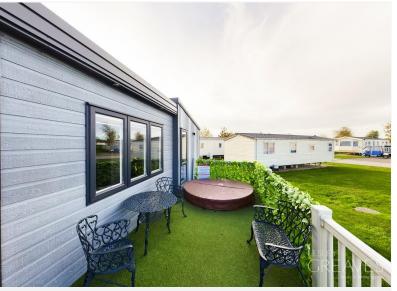

## Sleaford Road, Tattershall, Lincoln LN4 4JG

2017 modern park home complete with hot tub. In brief the uPVC double glazed accommodation comprises an open plan kitchen living dining space with modern kitchen and bi-folding doors. There is an integrated slimline dishwasher, double fitted oven, freestanding fridge freezer, extractor, fitted microwave and five ring gas hob. There are two double bedrooms with an en-suite to the master bedroom along with a feature freestanding bath! Outside is a parking space and composite decking to the front and side incorporating the sunken hot tub. Tattershall Lakes is a beautiful location with a wide variety of facilities to include various eateries, swimming pools, water-sports, arcade and more!