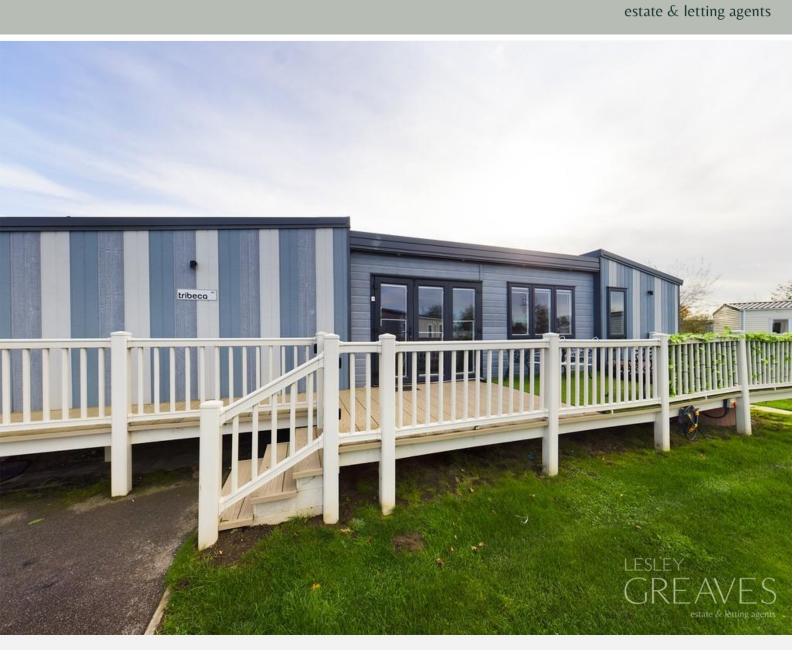

## Sleaford Road, Tattershall, Lincoln LN4 4JG

2017 modern park home complete with hot tub. In brief the uPVC double glazed accommodation comprises an open plan kitchen living dining space with modern kitchen and bi-folding doors. There is an integrated slimline dishwasher, double fitted oven, freestanding fridge freezer, extractor, fitted microwave and five ring gas hob. There are two double bedrooms with an en-suite to the master bedroom along with a feature freestanding bath! Outside is a parking space and composite decking to the front and side incorporating the sunken hot tub. Tattershall Lakes is a beautiful location with a wide variety of facilities to include various eateries, swimming pools, water-sports, arcade and more!