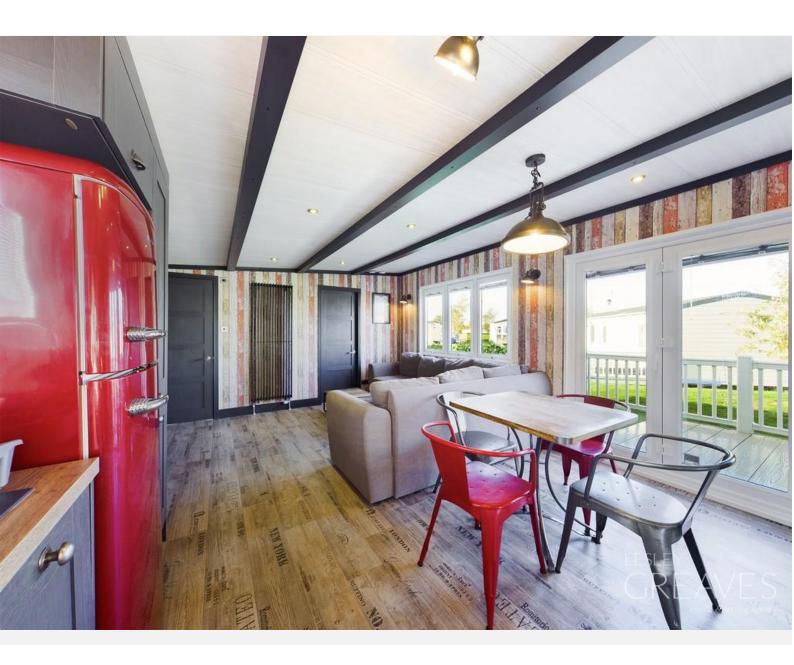

## Sleaford Road, Tattershall, Lincoln LN4 4JG

2017 modern park home complete with hot tub. In brief the uPVC double glazed accommodation comprises an open plan kitchen living dining space with modern kitchen and bi-folding doors. There is an integrated slimline dishwasher, double fitted oven, freestanding fridge freezer, extractor, fitted microwave and five ring gas hob. There are two double bedrooms with an en-suite to the master bedroom along with a feature freestanding bath! Outside is a parking space and composite decking to the front and side incorporating the sunken hot tub. Tattershall Lakes is a beautiful location with a wide variety of facilities to include various eateries, swimming pools, water-sports, arcade and more!