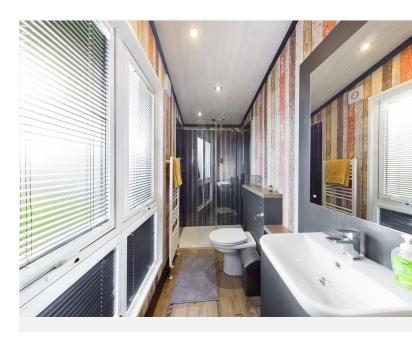

## Sleaford Road, Tattershall, Lincoln LN4 4JG

2017 modern park home complete with hot tub. In brief the uPVC double glazed accommodation comprises an open plan kitchen living dining space with modern kitchen and bi-folding doors. There is an integrated slimline dishwasher, double fitted oven, freestanding fridge freezer, extractor, fitted microwave and five ring gas hob. There are two double bedrooms with an en-suite to the master bedroom along with a feature freestanding bath! Outside is a parking space and composite decking to the front and side incorporating the sunken hot tub. Tattershall Lakes is a beautiful location with a wide variety of facilities to include various eateries, swimming pools, water-sports, arcade and more!