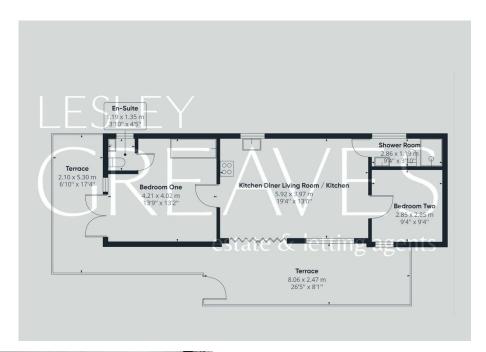

## Sleaford Road, Tattershall, Lincoln LN4 4JG

2017 modern park home complete with hot tub. In brief the uPVC double glazed accommodation comprises an open plan kitchen living dining space with modern kitchen and bi-folding doors. There is an integrated slimline dishwasher, double fitted oven, freestanding fridge freezer, extractor, fitted microwave and five ring gas hob. There are two double bedrooms with an en-suite to the master bedroom along with a feature freestanding bath! Outside is a parking space and composite decking to the front and side incorporating the sunken hot tub. Tattershall Lakes is a beautiful location with a wide variety of facilities to include various eateries, swimming pools, water-sports, arcade and more!