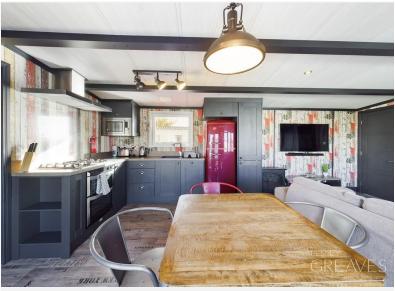

## Sleaford Road, Tattershall, Lincoln LN4 4JG

2017 modern park home complete with hot tub. In brief the uPVC double glazed accommodation comprises an open plan kitchen living dining space with modern kitchen and bi-folding doors. There is an integrated slimline dishwasher, double fitted oven, freestanding fridge freezer, extractor, fitted microwave and five ring gas hob. There are two double bedrooms with an en-suite to the master bedroom along with a feature freestanding bath! Outside is a parking space and composite decking to the front and side incorporating the sunken hot tub. Tattershall Lakes is a beautiful location with a wide variety of facilities to include various eateries, swimming pools, water-sports, arcade and more!