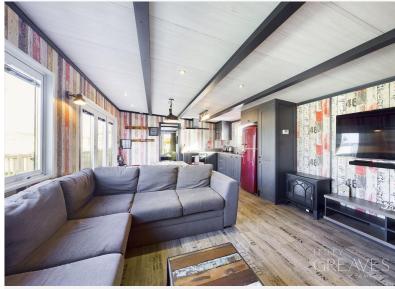

## Sleaford Road, Tattershall, Lincoln LN4 4JG

2017 modern park home complete with hot tub. In brief the uPVC double glazed accommodation comprises an open plan kitchen living dining space with modern kitchen and bi-folding doors. There is an integrated slimline dishwasher, double fitted oven, freestanding fridge freezer, extractor, fitted microwave and five ring gas hob. There are two double bedrooms with an en-suite to the master bedroom along with a feature freestanding bath! Outside is a parking space and composite decking to the front and side incorporating the sunken hot tub. Tattershall Lakes is a beautiful location with a wide variety of facilities to include various eateries, swimming pools, water-sports, arcade and more!