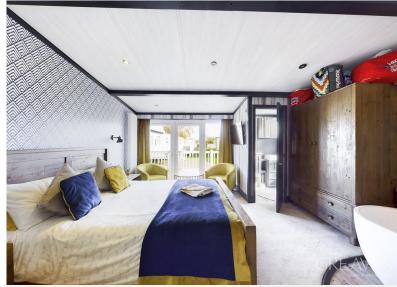

## Sleaford Road, Tattershall, Lincoln LN4 4JG

2017 modern park home complete with hot tub. In brief the uPVC double glazed accommodation comprises an open plan kitchen living dining space with modern kitchen and bi-folding doors. There is an integrated slimline dishwasher, double fitted oven, freestanding fridge freezer, extractor, fitted microwave and five ring gas hob. There are two double bedrooms with an en-suite to the master bedroom along with a feature freestanding bath! Outside is a parking space and composite decking to the front and side incorporating the sunken hot tub. Tattershall Lakes is a beautiful location with a wide variety of facilities to include various eateries, swimming pools, water-sports, arcade and more!