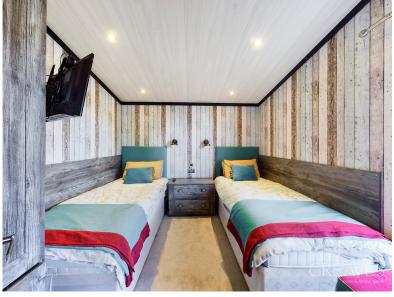

## Sleaford Road, Tattershall, Lincoln LN4 4JG

2017 modern park home complete with hot tub. In brief the uPVC double glazed accommodation comprises an open plan kitchen living dining space with modern kitchen and bi-folding doors. There is an integrated slimline dishwasher, double fitted oven, freestanding fridge freezer, extractor, fitted microwave and five ring gas hob. There are two double bedrooms with an en-suite to the master bedroom along with a feature freestanding bath! Outside is a parking space and composite decking to the front and side incorporating the sunken hot tub. Tattershall Lakes is a beautiful location with a wide variety of facilities to include various eateries, swimming pools, water-sports, arcade and more!