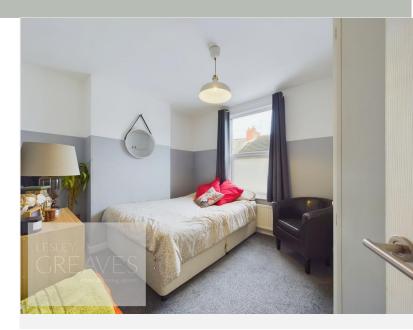

## GREAVES

£150,000 Wallet Street, Netherfield, Nottingham NG4 2LT EPC Rating D

Well presented period terraced house. In brief, the property comprises a living room with built in cabinetry and shelving, open plan kitchen diner with fitted oven, hob and extractor, rear lobby with a door to the garden and a re-fitted bathroom, with shower over the bath, to the ground floor. To the first floor are two double bedrooms, with fitted wardrobes and built in cupboard to the front bedroom.

BEDROOM ONE 11' 11" x 10' 0" into recess (3.63m x 3.05m)

BEDROOM TWO 11' 11"  $\times$  9' 7" into recess and to the back of wardrobes (3.63m  $\times$  2.92m)

COUNCIL TAXBAND: A

LOCAL AUTHORITY: Gedling Borough Council