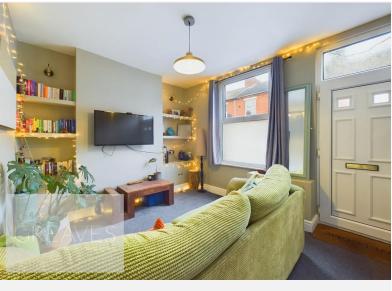

## GREAVES

£150,000 Wallet Street, Netherfield, Nottingham NG4 2LT EPC Rating D

Well presented period terraced house. In brief, the property comprises a living room with built in cabinetry and shelving, open plan kitchen diner with fitted oven, hob and extractor, rear lobby with a door to the garden and a re-fitted bathroom, with shower over the bath, to the ground floor. To the first floor are two double bedrooms, with fitted wardrobes and built in cupboard to the front bedroom.

- Freehold
- · Council Tax Band A

LIVING ROOM 11' 10"  $\times$  9' 7" into recess (3.61m  $\times$  2.92m)

KITCHEN/DINER 13' 10" x 11' 3" into recess (4.22m x 3.43m)

LOBBY 5' 0" x 4' 6" (1.52m x 1.37m)

BATHROOM 7' 6" x 5' 1" (2.29m x 1.55m)