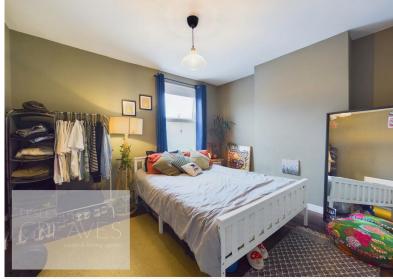

## GREAVES

£150,000 Wallet Street, Netherfield, Nottingham NG4 2LT EPC Rating D

Well presented period terraced house. In brief, the property comprises a living room with built in cabinetry and shelving, open plan kitchen diner with fitted oven, hob and extractor, rear lobby with a door to the garden and a re-fitted bathroom, with shower over the bath, to the ground floor. To the first floor are two double bedrooms, with fitted wardrobes and built in cupboard to the front bedroom.

BEDROOM ONE 11' 11" x 10' 0" into recess (3.63m x 3.05m)

BEDROOM TWO 11' 11"  $\times$  9' 7" into recess and to the back of wardrobes (3.63m  $\times$  2.92m)

COUNCIL TAXBAND: A

LOCAL AUTHORITY: Gedling Borough Council