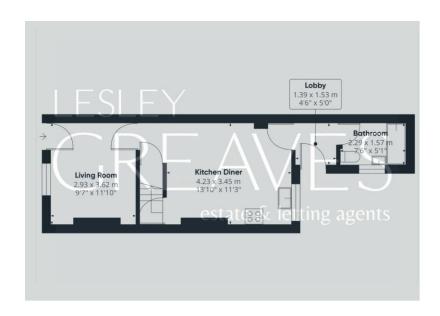

- Freehold
- · Council Tax Band A

LIVING ROOM 11' 10"  $\times$  9' 7" into recess (3.61m  $\times$  2.92m)

KITCHEN/DINER 13' 10" x 11' 3" into recess (4.22m x 3.43m)

LOBBY 5' 0" x 4' 6" (1.52m x 1.37m)

BATHROOM 7' 6" x 5' 1" (2.29m x 1.55m)

BEDROOM ONE 11' 11" x 10' 0" into recess (3.63m x 3.05m)

BEDROOM TWO 11' 11"  $\times$  9' 7" into recess and to the back of wardrobes (3.63m  $\times$  2.92m)

COUNCIL TAXBAND: A

LOCAL AUTHORITY: Gedling Borough Council