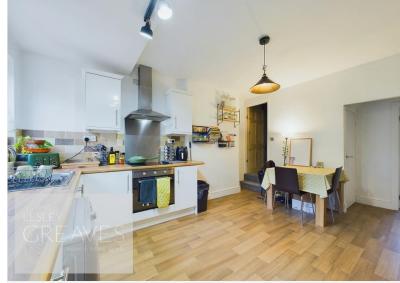

## GREAVES

£150,000 Wallet Street, Netherfield, Nottingham NG4 2LT EPC Rating D

Well presented period terraced house. In brief, the property comprises a living room with built in cabinetry and shelving, open plan kitchen diner with fitted oven, hob and extractor, rear lobby with a door to the garden and a re-fitted bathroom, with shower over the bath, to the ground floor. To the first floor are two double bedrooms, with fitted wardrobes and built in cupboard to the front bedroom.

- Freehold
- · Council Tax Band A

LIVING ROOM 11' 10"  $\times$  9' 7" into recess (3.61m  $\times$  2.92m)

KITCHEN/DINER 13' 10" x 11' 3" into recess (4.22m x 3.43m)

LOBBY 5' 0" x 4' 6" (1.52m x 1.37m)

BATHROOM 7' 6" x 5' 1" (2.29m x 1.55m)