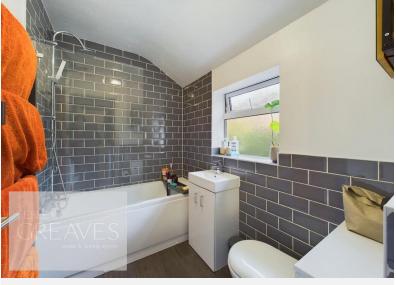

## GREAVES

£150,000 Wallet Street, Netherfield, Nottingham NG4 2LT EPC Rating D

Well presented period terraced house. In brief, the property comprises a living room with built in cabinetry and shelving, open plan kitchen diner with fitted oven, hob and extractor, rear lobby with a door to the garden and a re-fitted bathroom, with shower over the bath, to the ground floor. To the first floor are two double bedrooms, with fitted wardrobes and built in cupboard to the front bedroom.

- Freehold
- · Council Tax Band A

LIVING ROOM 11' 10"  $\times$  9' 7" into recess (3.61m  $\times$  2.92m)

KITCHEN/DINER 13' 10" x 11' 3" into recess (4.22m x 3.43m)

LOBBY 5' 0" x 4' 6" (1.52m x 1.37m)

BATHROOM 7' 6" x 5' 1" (2.29m x 1.55m)