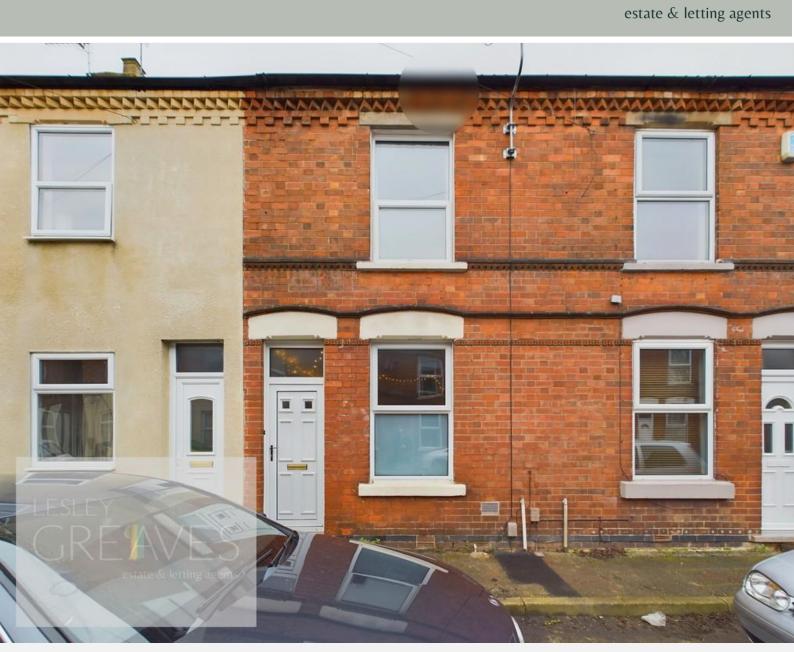

## GREAVES

£150,000 Wallet Street, Netherfield, Nottingham NG4 2LT EPC Rating D

Well presented period terraced house. In brief, the property comprises a living room with built in cabinetry and shelving, open plan kitchen diner with fitted oven, hob and extractor, rear lobby with a door to the garden and a re-fitted bathroom, with shower over the bath, to the ground floor. To the first floor are two double bedrooms, with fitted wardrobes and built in cupboard to the front bedroom.

There is a delightful enclosed yard style garden with decked area and and gated access to the rear.

Netherfield is a popular residential area with a wide range of amenities as well as public transport links including a railway station. It also has local shops, play park, takeaways and schools. It is home to Victoria Retail Park with a multitude of popular shops including clothing and DIY as well as a gym, coffee shops and a supermarket.