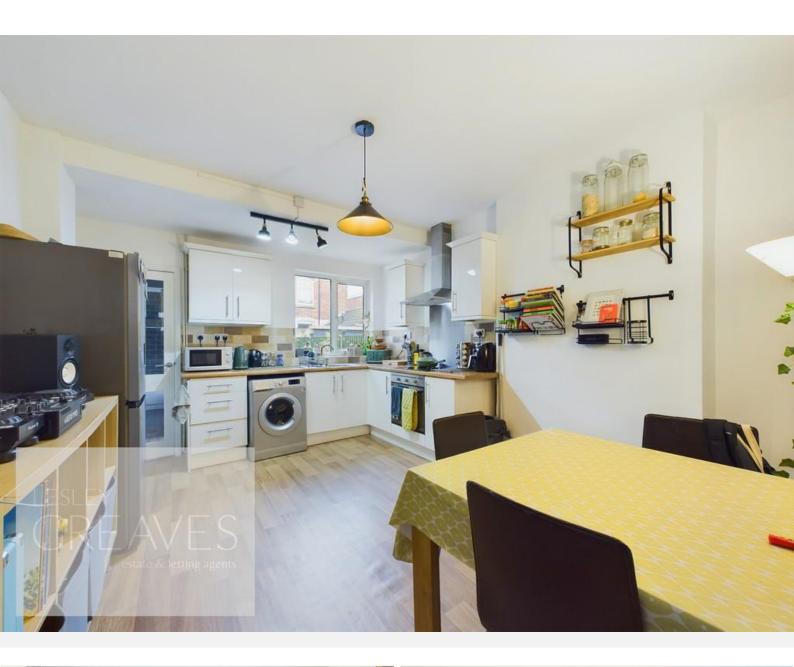

## GREAVES

£150,000 Wallet Street, Netherfield, Nottingham NG4 2LT EPC Rating D

Well presented period terraced house. In brief, the property comprises a living room with built in cabinetry and shelving, open plan kitchen diner with fitted oven, hob and extractor, rear lobby with a door to the garden and a re-fitted bathroom, with shower over the bath, to the ground floor. To the first floor are two double bedrooms, with fitted wardrobes and built in cupboard to the front bedroom.

- Freehold
- · Council Tax Band A

LIVING ROOM 11' 10"  $\times$  9' 7" into recess (3.61m  $\times$  2.92m)

KITCHEN/DINER 13' 10" x 11' 3" into recess (4.22m x 3.43m)

LOBBY 5' 0" x 4' 6" (1.52m x 1.37m)

BATHROOM 7' 6" x 5' 1" (2.29m x 1.55m)