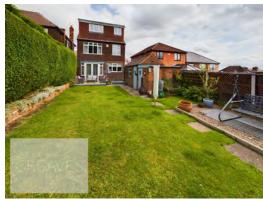

## CREAVES

estate & letting agents

Guide Price £325,000-£350,000

Bakerdale Road, Bakersfield, Nottingham NG3 7GJ

EPC Rating D

Traditional detached house spanning three floors. In brief, the well presented family size accommodation comprises an entrance hallway with storage cupboards, wood flooring and stairs to the first floor, bay fronted living room with picture rail and living flame gas fire suite, kitchen diner with French doors onto the rear garden. The kitchen is fitted with Shaker style units which continue into the utility pantry which has spaces for further appliances. A feature chimney breast is fitted with an extractor and space below for a Range style cooker. Off the first floor landing are stairs to the second floor, a modern family bathroom and three bedrooms, with a walk in bay to the bedroom located at the front. The master bedroom, complete with an en-suite shower room occupies the second floor. There is parking to the front and double gates leading to the rear garden which is laid to lawn with a paved patio and to the detached brick built garage with adjoining outhouse offering useful storage. Bakersfield is a popular residential area close to a wide range of amenities including schools, local shopping areas, supermarkets, playing fields and public transport links to Nottingham City Centre.

GARAGE 14' 8" x 8' 0" (4.47m x 2.44m)