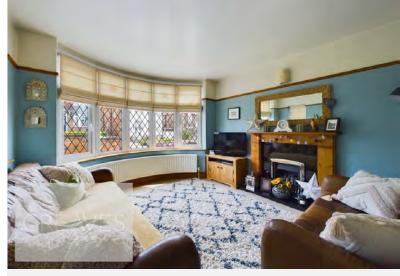

## CREAVES

estate & letting agents

Guide Price £325,000-£350,000

Bakerdale Road, Bakersfield, Nottingham NG3 7GJ

EPC Rating D

Traditional detached house spanning three floors. In brief, the well presented family size accommodation comprises an entrance hallway with storage cupboards, wood flooring and stairs to the first floor, bay fronted living room with picture rail and living flame gas fire suite, kitchen diner with French doors onto the rear garden. The kitchen is fitted with Shaker style units which continue into the utility pantry which has spaces for further appliances. A feature chimney breast is fitted with an extractor and space below for a Range style cooker. Off the first floor landing are stairs to the second floor, a modern family bathroom and three bedrooms, with a walk in bay to the bedroom located at the front. The master bedroom, complete with an en-suite shower room occupies the second floor. There is parking to the front and double gates leading to the rear garden which is laid to lawn with a paved patio and to the detached brick built garage with adjoining outhouse offering useful storage. Bakersfield is a popular residential area close to a wide range of amenities including schools, local shopping areas, supermarkets, playing fields and public transport links to Nottingham City Centre.

- · Freehold
- · Council Tax Band C

ENTRANCE HALL 13' 3" x 6' 2" (4.04m x 1.88m)

LIVING ROOM 12' 4" into bay x 10' 11" into recess  $(3.76m \times 3.33m)$ 

KITCHEN DINER

KITCHEN AREA 10' 11" x 6' 5" (3.33m x 1.96m)