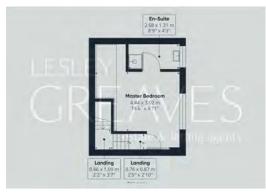

BEDROOM THREE 11' 0" x 10' 3" (3.35m x 3.12m)

BEDROOM FOUR 7' 7" x 7' 6" (2.31m x 2.29m)

MASTER BEDROOM 14' 6" reduced head height x

9' 11" plus recess (4. 42m x 3.02m)

EN-SUITE 8' 9" x 4' 3" (2.67m x 1.3m )