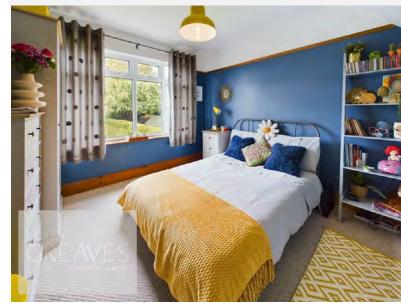

DINING ROOM AREA 12' 5" x 9' 11" into bay (3.78m x 3.02m)

UTILITY PANTRY 5' 9" x 4' 1" (1.75m x 1.24m)

BATHROOM 9' 6" x 4' 7" plus recess (2.9m x 1.4m)

BEDROOM TWO 12' 9" into bay x 10' 11" (3.89 m x 3.33 m)

BEDROOM THREE 11' 0" x 10' 3" (3.35m x 3.12m)

BEDROOM FOUR 7' 7" x 7' 6" (2.31m x 2.29m)

MASTER BEDROOM 14' 6" reduced head height x

9' 11" plus recess (4. 42m x 3.02m)

EN-SUITE 8' 9" x 4' 3" (2.67m x 1.3m )