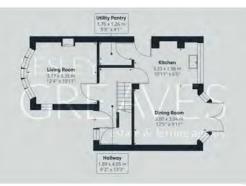

- · Freehold
- · Council Tax Band C

ENTRANCE HALL 13' 3" x 6' 2" (4.04m x 1.88m)

LIVING ROOM 12' 4" into bay x 10' 11" into recess  $(3.76m \times 3.33m)$ 

KITCHEN DINER

KITCHEN AREA 10' 11" x 6' 5" (3.33m x 1.96m)

DINING ROOM AREA 12' 5" x 9' 11" into bay (3.78m x 3.02m)

UTILITY PANTRY 5' 9" x 4' 1" (1.75m x 1.24m)

BATHROOM 9' 6" x 4' 7" plus recess (2.9m x 1.4m)

BEDROOM TWO 12' 9" into bay x 10' 11" (3.89 m x 3.33 m)