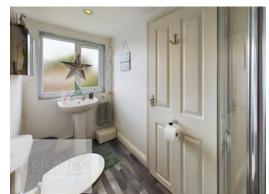

DINING ROOM AREA 12' 5" x 9' 11" into bay (3.78m x 3.02m)

UTILITY PANTRY 5' 9" x 4' 1" (1.75m x 1.24m)

BATHROOM 9' 6" x 4' 7" plus recess (2.9m x 1.4m)

BEDROOM TWO 12' 9" into bay x 10' 11" (3.89 m x 3.33 m)