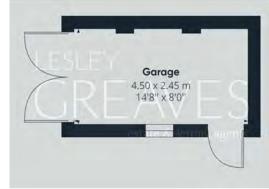

and public transport links to Nottingham City Centre.

- · Freehold
- · Council Tax Band C

ENTRANCE HALL 13' 3" x 6' 2" (4.04m x 1.88m)

LIVING ROOM 12' 4" into bay x 10' 11" into recess  $(3.76m \times 3.33m)$ 

KITCHEN DINER

KITCHEN AREA 10' 11" x 6' 5" (3.33m x 1.96m)

DINING ROOM AREA 12' 5" x 9' 11" into bay (3.78m x 3.02m)

UTILITY PANTRY 5' 9" x 4' 1" (1.75m x 1.24m)

BATHROOM 9' 6" x 4' 7" plus recess (2.9m x 1.4m)

BEDROOM TWO 12' 9" into bay x 10' 11" (3.89 m x 3.33 m)

BEDROOM THREE 11' 0" x 10' 3" (3.35m x 3.12m)

BEDROOM FOUR 7' 7" x 7' 6" (2.31m x 2.29m)

MASTER BEDROOM 14' 6" reduced head height x

9' 11" plus recess (4. 42m x 3.02m)

EN-SUITE 8' 9" x 4' 3" (2.67m x 1.3m )

GARAGE 14' 8" x 8' 0" (4.47m x 2.44m)









## GREAVES

estate & letting agents

























COUNCIL TAXBAND: C

LOCAL AUTHORITY: Nottinghamshire County Council

20 Main Road Gedling Nottingham NG4 3HP Contact Us www.lesleygreaves.co.uk sales@lesleygreaves.co.uk 0115 987 7337 Agents Note: Whilst every care has been taken to prepare these particulars, they are for guidance purposes only. All measurements are approximate are for general guidance purposes only and whilst every care has been taken to ensure their accuracy, they should not be relied upon and potential buyers/tenants are advised to recheck the