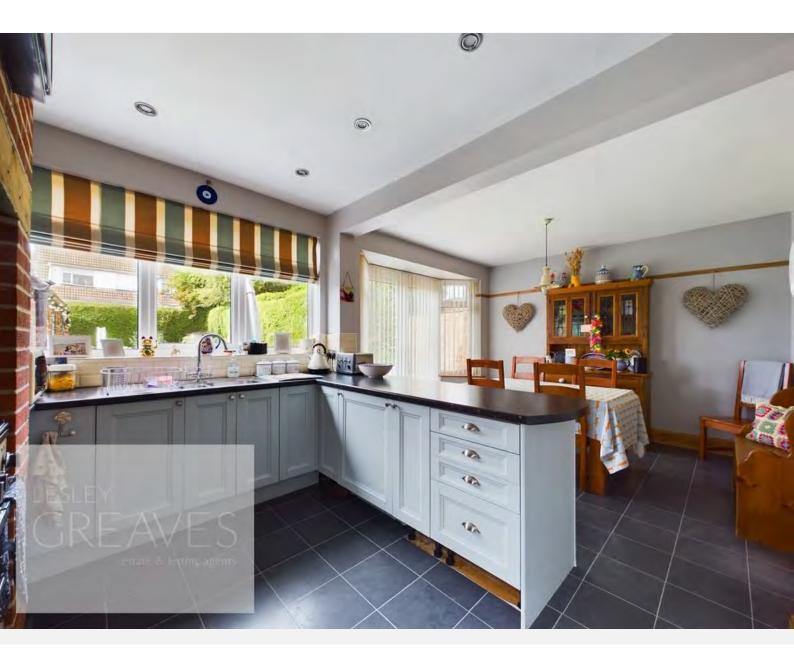

## CREAVES

estate & letting agents

Guide Price £325,000-£350,000

Bakerdale Road, Bakersfield, Nottingham NG3 7GJ

EPC Rating D

Traditional detached house spanning three floors. In brief, the well presented family size accommodation comprises an entrance hallway with storage cupboards, wood flooring and stairs to the first floor, bay fronted living room with picture rail and living flame gas fire suite, kitchen diner with French doors onto the rear garden. The kitchen is fitted with Shaker style units which continue into the utility pantry which has spaces for further appliances. A feature chimney breast is fitted with an extractor and space below for a Range style cooker. Off the first floor landing are stairs to the second floor, a modern family bathroom and three bedrooms, with a walk in bay to the bedroom located at the front. The master bedroom, complete with an en-suite shower room occupies the second floor. There is parking to the front and double gates leading to the rear garden which is laid to lawn with a paved patio and to the detached brick built garage with adjoining outhouse offering useful storage. Bakersfield is a popular residential area close to a wide range of amenities including schools, local shopping areas, supermarkets, playing fields and public transport links to Nottingham City Centre.

- · Freehold
- · Council Tax Band C

ENTRANCE HALL 13' 3" x 6' 2" (4.04m x 1.88m)

LIVING ROOM 12' 4" into bay x 10' 11" into recess  $(3.76m \times 3.33m)$ 

KITCHEN DINER

KITCHEN AREA 10' 11" x 6' 5" (3.33m x 1.96m)

DINING ROOM AREA 12' 5" x 9' 11" into bay (3.78m x 3.02m)

UTILITY PANTRY 5' 9" x 4' 1" (1.75m x 1.24m)

BATHROOM 9' 6" x 4' 7" plus recess (2.9m x 1.4m)

BEDROOM TWO 12' 9" into bay x 10' 11" (3.89 m x 3.33 m)