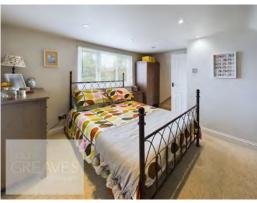

DINING ROOM AREA 12' 5" x 9' 11" into bay (3.78m x 3.02m)

UTILITY PANTRY 5' 9" x 4' 1" (1.75m x 1.24m)

BATHROOM 9' 6" x 4' 7" plus recess (2.9m x 1.4m)

BEDROOM TWO 12' 9" into bay x 10' 11" (3.89 m x 3.33 m)