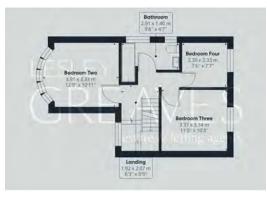

- · Freehold
- · Council Tax Band C

ENTRANCE HALL 13' 3" x 6' 2" (4.04m x 1.88m)

LIVING ROOM 12' 4" into bay x 10' 11" into recess  $(3.76m \times 3.33m)$ 

KITCHEN DINER

KITCHEN AREA 10' 11" x 6' 5" (3.33m x 1.96m)

DINING ROOM AREA 12' 5" x 9' 11" into bay (3.78m x 3.02m)

UTILITY PANTRY 5' 9" x 4' 1" (1.75m x 1.24m)

BATHROOM 9' 6" x 4' 7" plus recess (2.9m x 1.4m)

BEDROOM TWO 12' 9" into bay x 10' 11" (3.89 m x 3.33 m)

BEDROOM THREE 11' 0" x 10' 3" (3.35m x 3.12m)

BEDROOM FOUR 7' 7" x 7' 6" (2.31m x 2.29m)

MASTER BEDROOM 14' 6" reduced head height x

9' 11" plus recess (4. 42m x 3.02m)

EN-SUITE 8' 9" x 4' 3" (2.67m x 1.3m )