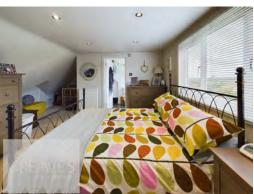

BEDROOM THREE 11' 0" x 10' 3" (3.35m x 3.12m)

BEDROOM FOUR 7' 7" x 7' 6" (2.31m x 2.29m)

MASTER BEDROOM 14' 6" reduced head height x

9' 11" plus recess (4. 42m x 3.02m)

EN-SUITE 8' 9" x 4' 3" (2.67m x 1.3m )