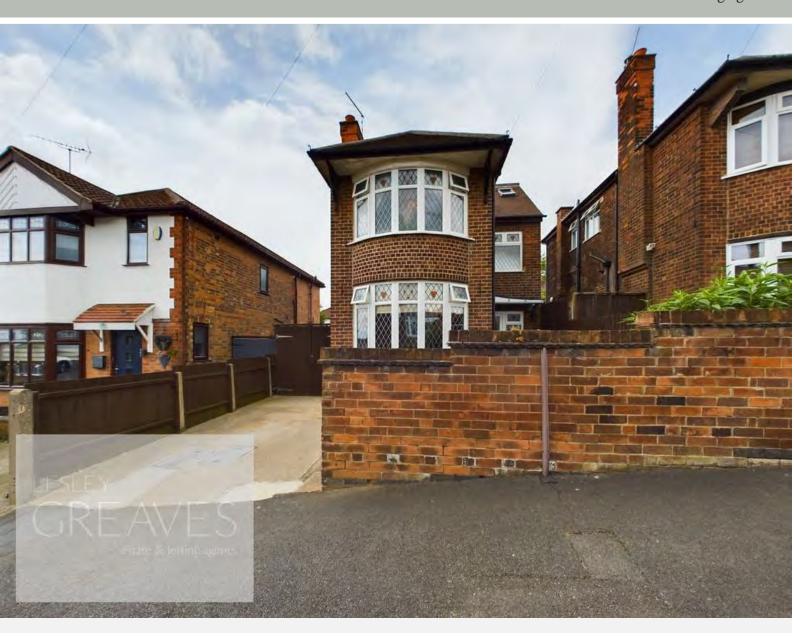

## CREAVES

estate & letting agents

Guide Price £325,000-£350,000

Bakerdale Road, Bakersfield, Nottingham NG3 7GJ

EPC Rating D

Traditional detached house spanning three floors. In brief, the well presented family size accommodation comprises an entrance hallway with storage cupboards, wood flooring and stairs to the first floor, bay fronted living room with picture rail and living flame gas fire suite, kitchen diner with French doors onto the rear garden. The kitchen is fitted with Shaker style units which continue into the utility pantry which has spaces for further appliances. A feature chimney breast is fitted with an extractor and space below for a Range style cooker. Off the first floor landing are stairs to the second floor, a modern family bathroom and three bedrooms, with a walk in bay to the bedroom located at the front. The master bedroom, complete with an en-suite shower room occupies the second floor. There is parking to the front and double gates leading to the rear garden which is laid to lawn with a paved patio and to the detached brick built garage with adjoining outhouse offering useful storage. Bakersfield is a popular residential area close to a wide range of amenities including schools, local shopping areas, supermarkets, playing fields and public transport links to Nottingham City Centre.