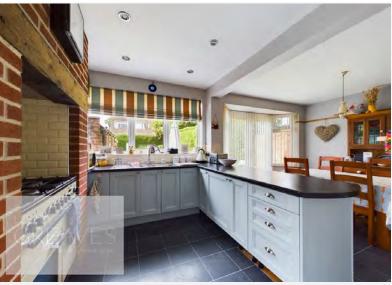

## CREAVES

estate & letting agents

Guide Price £325,000-£350,000

Bakerdale Road, Bakersfield, Nottingham NG3 7GJ

EPC Rating D

Traditional detached house spanning three floors. In brief, the well presented family size accommodation comprises an entrance hallway with storage cupboards, wood flooring and stairs to the first floor, bay fronted living room with picture rail and living flame gas fire suite, kitchen diner with French doors onto the rear garden. The kitchen is fitted with Shaker style units which continue into the utility pantry which has spaces for further appliances. A feature chimney breast is fitted with an extractor and space below for a Range style cooker. Off the first floor landing are stairs to the second floor, a modern family bathroom and three bedrooms, with a walk in bay to the bedroom located at the front. The master bedroom, complete with an en-suite shower room occupies the second floor. There is parking to the front and double gates leading to the rear garden which is laid to lawn with a paved patio and to the detached brick built garage with adjoining outhouse offering useful storage. Bakersfield is a popular residential area close to a wide range of amenities including schools, local shopping areas, supermarkets, playing fields and public transport links to Nottingham City Centre.

- · Freehold
- · Council Tax Band C

ENTRANCE HALL 13' 3" x 6' 2" (4.04m x 1.88m)

LIVING ROOM 12' 4" into bay x 10' 11" into recess  $(3.76m \times 3.33m)$ 

KITCHEN DINER

KITCHEN AREA 10' 11" x 6' 5" (3.33m x 1.96m)

DINING ROOM AREA 12' 5" x 9' 11" into bay (3.78m x 3.02m)

UTILITY PANTRY 5' 9" x 4' 1" (1.75m x 1.24m)

BATHROOM 9' 6" x 4' 7" plus recess (2.9m x 1.4m)

BEDROOM TWO 12' 9" into bay x 10' 11" (3.89 m x 3.33 m)