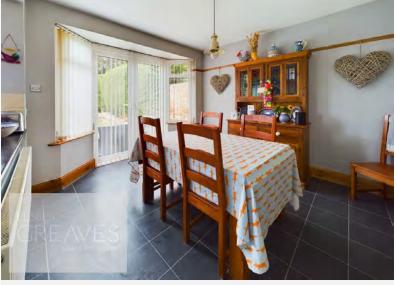

- · Freehold
- · Council Tax Band C

ENTRANCE HALL 13' 3" x 6' 2" (4.04m x 1.88m)

LIVING ROOM 12' 4" into bay x 10' 11" into recess  $(3.76m \times 3.33m)$ 

KITCHEN DINER

KITCHEN AREA 10' 11" x 6' 5" (3.33m x 1.96m)

DINING ROOM AREA 12' 5" x 9' 11" into bay (3.78m x 3.02m)

UTILITY PANTRY 5' 9" x 4' 1" (1.75m x 1.24m)

BATHROOM 9' 6" x 4' 7" plus recess (2.9m x 1.4m)

BEDROOM TWO 12' 9" into bay x 10' 11" (3.89 m x 3.33 m)