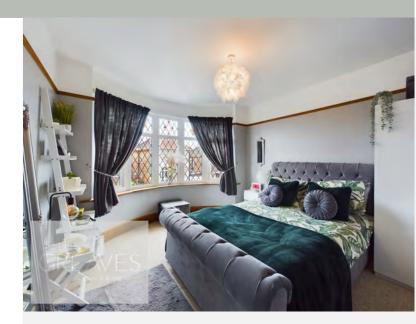

BEDROOM THREE 11' 0" x 10' 3" (3.35m x 3.12m)

BEDROOM FOUR 7' 7" x 7' 6" (2.31m x 2.29m)

MASTER BEDROOM 14' 6" reduced head height x

9' 11" plus recess (4. 42m x 3.02m)

EN-SUITE 8' 9" x 4' 3" (2.67m x 1.3m )