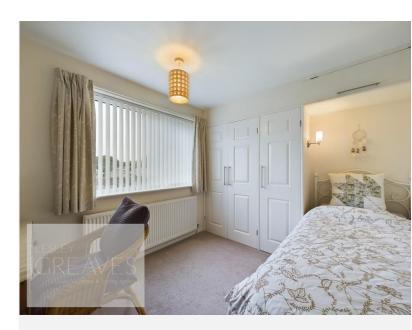

BEDROOM ONE 12' 1" x 9' 4" to the back of the wardrobes  $(3.68m \times 2.84m)$ 

BEDROOM TWO 10' 2" x 8' 10" to the back of the wardrobes (3.1m x 2.69m)

GARAGE 10' 11" x 8' 9" (3.33m x 2.67m)

COUNCIL TAXBAND: D