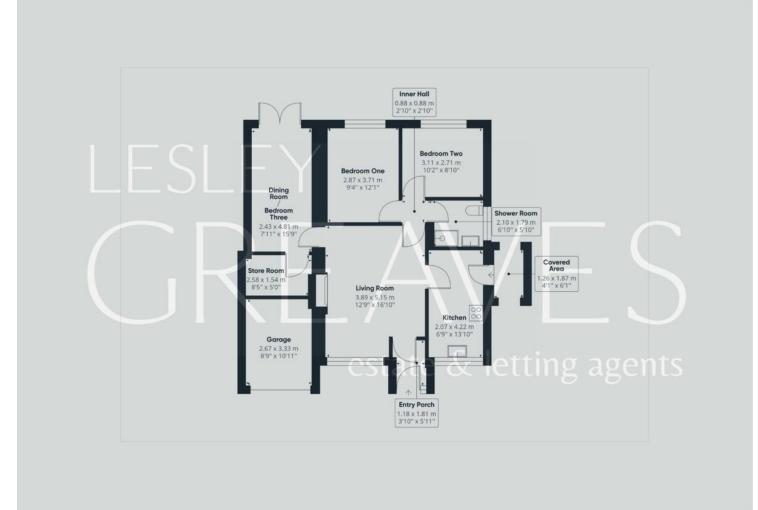

Lambley is a picturesque village with public houses/restaurants, a primary school, bus and road links to Mapperley and Epperstone/Oxton By pass (A6097).

Freehold

ENTRANCE PORCH 5' 11" x 3' 10" (1.8m x 1.17m)

LIVING ROOM 16' 10" x 12' 9" (5.13m x 3.89m)

KITCHEN 13' 10" x 6' 9" (4.22m x 2.06m)

SHOWER ROOM 6' 10" x 5' 10" (2.08m x 1.78m)

DINING ROOM / BEDROOM THREE 15' 9" x 7' 11" (4.8m x 2.41m)

WALK IN STORE 8' 5" x 5' 0" (2.57m x 1.52m)

BEDROOM ONE 12' 1" x 9' 4" to the back of the wardrobes  $(3.68m \times 2.84m)$ 

BEDROOM TWO 10' 2" x 8' 10" to the back of the wardrobes (3.1m x 2.69m)

GARAGE 10' 11" x 8' 9" (3.33m x 2.67m)

COUNCIL TAXBAND: D