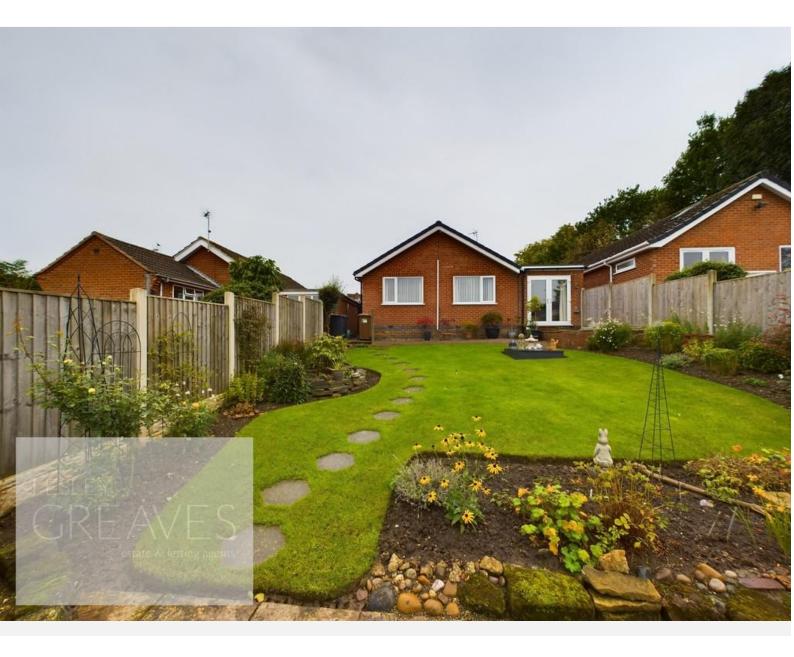

Guide Price £350,000-£360,000 Steeles Way, Lambley, Nottingham NG4 4QN EPC Rating C

Extended and well presented detached bungalow in a cul-de-sac position. In brief, a composite door leads to an entrance lobby with a door into the living room which has a feature bow window to the front and a remote controlled log burning style gas fire. Dining room, which can be utilised as a third bedroom, has French doors onto the rear garden and a walk in storage cupboard. The Kitchen is fitted with a range of wall and base units, has an integrated fridge freezer, spaces for a freestanding cooker, washing machine and space for a tumble dryer. An inner lobby, with access to the loft, has doors to the two bedrooms, both with fitted wardrobes and to the shower room, fitted with a white three piece suite. There is parking at the front, a garage and gated access at the side leading to an enclosed rear garden, landscaped with lawn, paved and gravelled patio areas, borders for plants and shrubs and a shed. The double glazed accommodation also benefits from having a newly fitted boiler in August 2023.