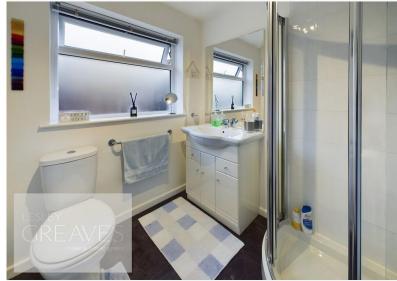

LIVING ROOM 16' 10" x 12' 9" (5.13m x 3.89m)

KITCHEN 13' 10" x 6' 9" (4.22m x 2.06m)

SHOWER ROOM 6' 10" x 5' 10" (2.08m x 1.78m)

DINING ROOM / BEDROOM THREE 15' 9" x 7' 11" (4.8m x 2.41m)

WALK IN STORE 8' 5" x 5' 0" (2.57m x 1.52m)