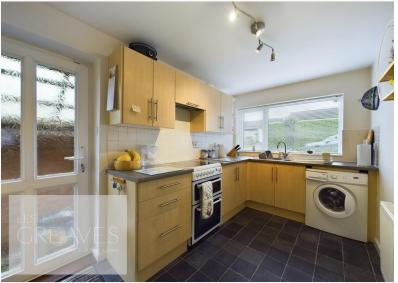

LIVING ROOM 16' 10" x 12' 9" (5.13m x 3.89m)

KITCHEN 13' 10" x 6' 9" (4.22m x 2.06m)

SHOWER ROOM 6' 10" x 5' 10" (2.08m x 1.78m)

DINING ROOM / BEDROOM THREE 15' 9" x 7' 11" (4.8m x 2.41m)

WALK IN STORE 8' 5" x 5' 0" (2.57m x 1.52m)