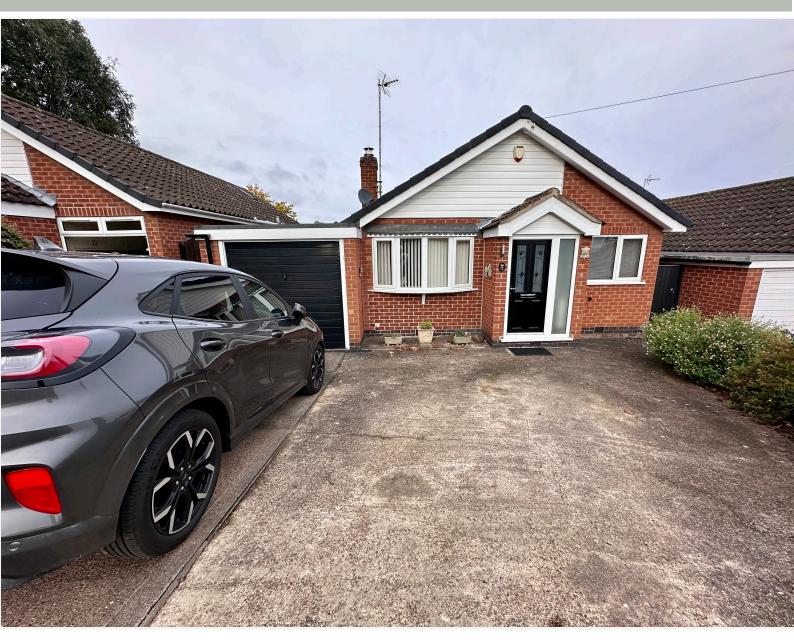

Guide Price £350,000-£360,000 Steeles Way, Lambley, Nottingham NG4 4QN EPC Rating C

Extended and well presented detached bungalow in a cul-de-sac position. In brief, a composite door leads to an entrance lobby with a door into the living room which has a feature bow window to the front and a remote controlled log burning style gas fire. Dining room, which can be utilised as a third bedroom, has French doors onto the rear garden and a walk in storage cupboard. The Kitchen is fitted with a range of wall and base units, has an integrated fridge freezer, spaces for a freestanding cooker, washing machine and space for a tumble dryer. An inner lobby, with access to the loft, has doors to the two bedrooms, both with fitted wardrobes and to the shower room, fitted with a white three piece suite. There is parking at the front, a garage and gated access at the side leading to an enclosed rear garden, landscaped with lawn, paved and gravelled patio areas, borders for plants and shrubs and a shed. The double glazed accommodation also benefits from having a newly fitted boiler in August 2023.