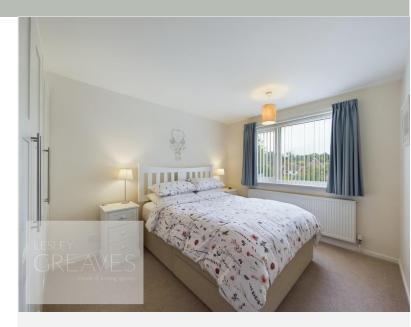

BEDROOM ONE 12' 1" x 9' 4" to the back of the wardrobes  $(3.68m \times 2.84m)$ 

BEDROOM TWO 10' 2" x 8' 10" to the back of the wardrobes (3.1m x 2.69m)

GARAGE 10' 11" x 8' 9" (3.33m x 2.67m)

COUNCIL TAXBAND: D