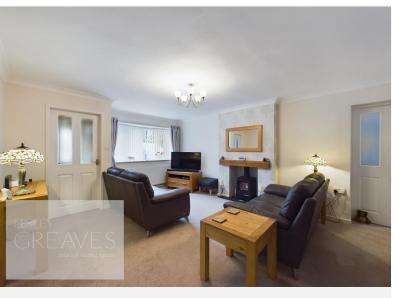

Guide Price £350,000-£360,000 Steeles Way, Lambley, Nottingham NG4 4QN EPC Rating C

Extended and well presented detached bungalow in a cul-de-sac position. In brief, a composite door leads to an entrance lobby with a door into the living room which has a feature bow window to the front and a remote controlled log burning style gas fire. Dining room, which can be utilised as a third bedroom, has French doors onto the rear garden and a walk in storage cupboard. The Kitchen is fitted with a range of wall and base units, has an integrated fridge freezer, spaces for a freestanding cooker, washing machine and space for a tumble dryer. An inner lobby, with access to the loft, has doors to the two bedrooms, both with fitted wardrobes and to the shower room, fitted with a white three piece suite. There is parking at the front, a garage and gated access at the side leading to an enclosed rear garden, landscaped with lawn, paved and gravelled patio areas, borders for plants and shrubs and a shed. The double glazed accommodation also benefits from having a newly fitted boiler in August 2023.

LIVING ROOM 16' 10" x 12' 9" (5.13m x 3.89m)

KITCHEN 13' 10" x 6' 9" (4.22m x 2.06m)

SHOWER ROOM 6' 10" x 5' 10" (2.08m x 1.78m)

DINING ROOM / BEDROOM THREE 15' 9" x 7' 11" (4.8m x 2.41m)

WALK IN STORE 8' 5" x 5' 0" (2.57m x 1.52m)