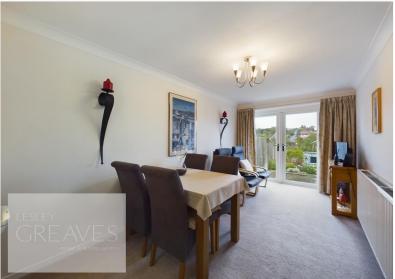

Guide Price £350,000-£360,000 Steeles Way, Lambley, Nottingham NG4 4QN EPC Rating C

Extended and well presented detached bungalow in a cul-de-sac position. In brief, a composite door leads to an entrance lobby with a door into the living room which has a feature bow window to the front and a remote controlled log burning style gas fire. Dining room, which can be utilised as a third bedroom, has French doors onto the rear garden and a walk in storage cupboard. The Kitchen is fitted with a range of wall and base units, has an integrated fridge freezer, spaces for a freestanding cooker, washing machine and space for a tumble dryer. An inner lobby, with access to the loft, has doors to the two bedrooms, both with fitted wardrobes and to the shower room, fitted with a white three piece suite. There is parking at the front, a garage and gated access at the side leading to an enclosed rear garden, landscaped with lawn, paved and gravelled patio areas, borders for plants and shrubs and a shed. The double glazed accommodation also benefits from having a newly fitted boiler in August 2023.

LIVING ROOM 16' 10" x 12' 9" (5.13m x 3.89m)

KITCHEN 13' 10" x 6' 9" (4.22m x 2.06m)

SHOWER ROOM 6' 10" x 5' 10" (2.08m x 1.78m)

DINING ROOM / BEDROOM THREE 15' 9" x 7' 11" (4.8m x 2.41m)

WALK IN STORE 8' 5" x 5' 0" (2.57m x 1.52m)