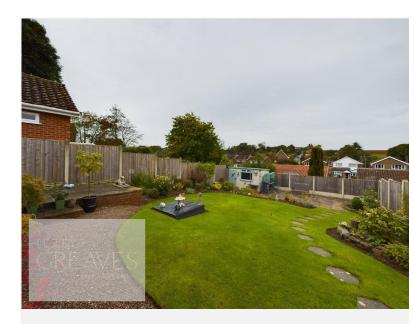

Guide Price £350,000-£360,000 Steeles Way, Lambley, Nottingham NG4 4QN EPC Rating C

Extended and well presented detached bungalow in a cul-de-sac position. In brief, a composite door leads to an entrance lobby with a door into the living room which has a feature bow window to the front and a remote controlled log burning style gas fire. Dining room, which can be utilised as a third bedroom, has French doors onto the rear garden and a walk in storage cupboard. The Kitchen is fitted with a range of wall and base units, has an integrated fridge freezer, spaces for a freestanding cooker, washing machine and space for a tumble dryer. An inner lobby, with access to the loft, has doors to the two bedrooms, both with fitted wardrobes and to the shower room, fitted with a white three piece suite. There is parking at the front, a garage and gated access at the side leading to an enclosed rear garden, landscaped with lawn, paved and gravelled patio areas, borders for plants and shrubs and a shed. The double glazed accommodation also benefits from having a newly fitted boiler in August 2023.