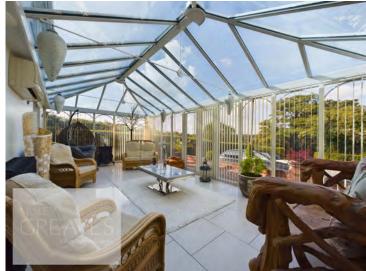

This charming air conditioned house is accessed via a private road. In brief the accommodation which is ripe for development, currently comprises a utility room, housing the hot water tank, modern shower room, kitchen, large conservatory with open views and four reception rooms to the ground floor. Three bedrooms, with open views, and a four piece family bathroom with a roll top bath and underfloor heating completes the first floor.

STUDY 12' 2" x 11' 1" (3.72m x 3.38m)

CONSERVATORY 24' 3" x 12' 3" (7.41m x 3.74m)

LANDING 15' 1" x 2' 11" (4.62m x 0.91m)

MASTER BEDROOM 12' 10" x 11' 3" (3.92m x 3.45m)

BEDROOM TWO 12' 4" x 11' 1" (3.77m x 3.40m)