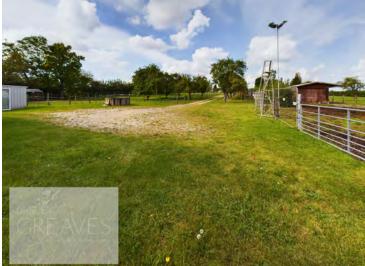

Outside is 3.34 acres of land with further outbuildings including a round house, double garage, custom built greenhouse, stables and workshops. There could be a possibility of further development subject to the relevant planning permission.

BEDROOM THREE 11' 7" x 8' 2" (3.54m x 2.49m)

FAMILY BATHROOM 11' 5" x 9' 1" (3.50m x 2.79m)

OUTHOUSE AREA ONE 56' 5" x 20' 1" (17.21m x 6.14m)

OUTHOUSE AREA TWO 31' 7" x 17' 1" (9.63m x 5.23m)

3.34 ACRES OF LAND