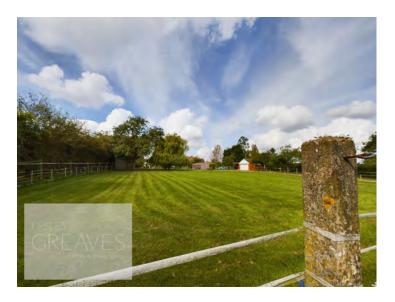

Outside is 3.34 acres of land with further outbuildings including a round house, double garage, custom built greenhouse, stables and workshops. There could be a possibility of further development subject to the relevant planning permission.

BEDROOM THREE 11' 7" x 8' 2" (3.54m x 2.49m)

FAMILY BATHROOM 11' 5" x 9' 1" (3.50m x 2.79m)

OUTHOUSE AREA ONE 56' 5" x 20' 1" (17.21m x 6.14m)

OUTHOUSE AREA TWO 31' 7" x 17' 1" (9.63m x 5.23m)

3.34 ACRES OF LAND