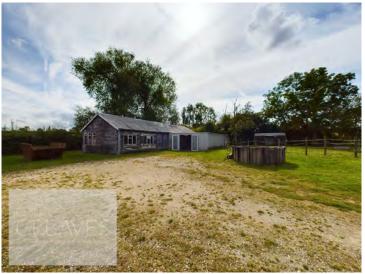

Outside is 3.34 acres of land with further outbuildings including a round house, double garage, custom built greenhouse, stables and workshops. There could be a possibility of further development subject to the relevant planning permission.

BEDROOM THREE 11' 7" x 8' 2" (3.54m x 2.49m)

FAMILY BATHROOM 11' 5" x 9' 1" (3.50m x 2.79m)

OUTHOUSE AREA ONE 56' 5" x 20' 1" (17.21m x 6.14m)

OUTHOUSE AREA TWO 31' 7" x 17' 1" (9.63m x 5.23m)

3.34 ACRES OF LAND