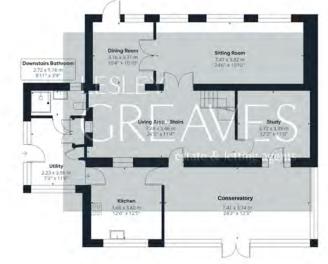

This charming air conditioned house is accessed via a private road. In brief the accommodation which is ripe for development, currently comprises a utility room, housing the hot water tank, modern shower room, kitchen, large conservatory with open views and four reception rooms to the ground floor. Three bedrooms, with open views, and a four piece family bathroom with a roll top bath and underfloor heating completes the first floor.

DOWNSTAIRS SHOWER ROOM 8' 11" x 3' 9" (2.72m x 1.16m)

KITCHEN 12' 0" x 12' 5" (3.68m x 3.80m)

LIVING AREA 24' 5" x 11' 4" (7.46m x 3.46m)

DINING AREA 10' 10" x 10' 4" (3.31m x 3.16m)

SITTING ROOM 24' 6" x 10' 10" (7.47m x 3.32m)

STUDY 12' 2" x 11' 1" (3.72m x 3.38m)

CONSERVATORY 24' 3" x 12' 3" (7.41m x 3.74m)

LANDING 15' 1" x 2' 11" (4.62m x 0.91m)

MASTER BEDROOM 12' 10" x 11' 3" (3.92m x 3.45m)

BEDROOM TWO 12' 4" x 11' 1" (3.77m x 3.40m)

BEDROOM THREE 11' 7" x 8' 2" (3.54m x 2.49m)

FAMILY BATHROOM 11' 5" x 9' 1" (3.50m x 2.79m)

OUTHOUSE AREA ONE 56' 5" x 20' 1" (17.21m x 6.14m)

OUTHOUSE AREA TWO 31' 7" x 17' 1" (9.63m x 5.23m)

3.34 ACRES OF LAND