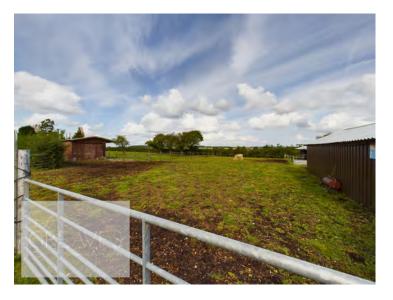

Outside is 3.34 acres of land with further outbuildings including a round house, double garage, custom built greenhouse, stables and workshops. There could be a possibility of further development subject to the relevant planning permission.

BEDROOM THREE 11' 7" x 8' 2" (3.54m x 2.49m)

FAMILY BATHROOM 11' 5" x 9' 1" (3.50m x 2.79m)

OUTHOUSE AREA ONE 56' 5" x 20' 1" (17.21m x 6.14m)

OUTHOUSE AREA TWO 31' 7" x 17' 1" (9.63m x 5.23m)

3.34 ACRES OF LAND