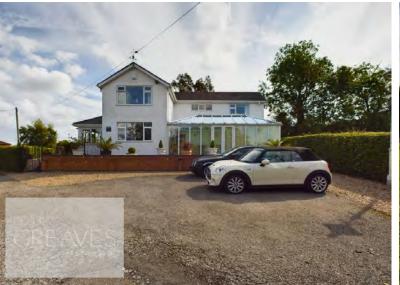

## Guide Price £850,000-£880,000 Cornwalls Hill, Lambley, Nottingham NG4 4PZ EPC Rating E

A unique opportunity to acquire a beautiful detached house in a picturesque location within 3.34 acres of land.

This charming air conditioned house is accessed via a private road. In brief the accommodation which is ripe for development, currently comprises a utility room, housing the hot water tank, modern shower room, kitchen, large conservatory with open views and four reception rooms to the ground floor. Three bedrooms, with open views, and a four piece family bathroom with a roll top bath and underfloor heating completes the first floor.