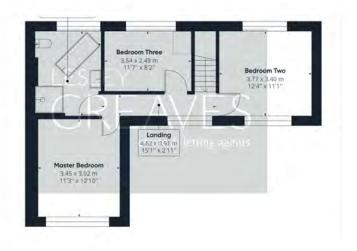

STUDY 12' 2" x 11' 1" (3.72m x 3.38m)

CONSERVATORY 24' 3" x 12' 3" (7.41m x 3.74m)

LANDING 15' 1" x 2' 11" (4.62m x 0.91m)

MASTER BEDROOM 12' 10" x 11' 3" (3.92m x 3.45m)

BEDROOM TWO 12' 4" x 11' 1" (3.77m x 3.40m)

BEDROOM THREE 11' 7" x 8' 2" (3.54m x 2.49m)

FAMILY BATHROOM 11' 5" x 9' 1" (3.50m x 2.79m)

OUTHOUSE AREA ONE 56' 5" x 20' 1" (17.21m x 6.14m)

OUTHOUSE AREA TWO 31' 7" x 17' 1" (9.63m x 5.23m)

3.34 ACRES OF LAND