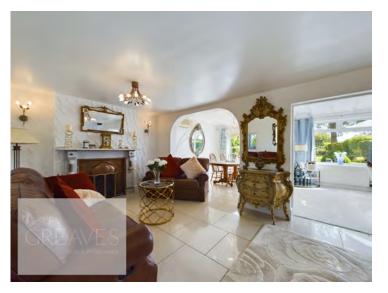

This charming air conditioned house is accessed via a private road. In brief the accommodation which is ripe for development, currently comprises a utility room, housing the hot water tank, modern shower room, kitchen, large conservatory with open views and four reception rooms to the ground floor. Three bedrooms, with open views, and a four piece family bathroom with a roll top bath and underfloor heating completes the first floor.

DOWNSTAIRS SHOWER ROOM 8' 11" x 3' 9" (2.72m x 1.16m)

KITCHEN 12' 0" x 12' 5" (3.68m x 3.80m)

LIVING AREA 24' 5" x 11' 4" (7.46m x 3.46m)

DINING AREA 10' 10" x 10' 4" (3.31m x 3.16m)

SITTING ROOM 24' 6" x 10' 10" (7.47m x 3.32m)