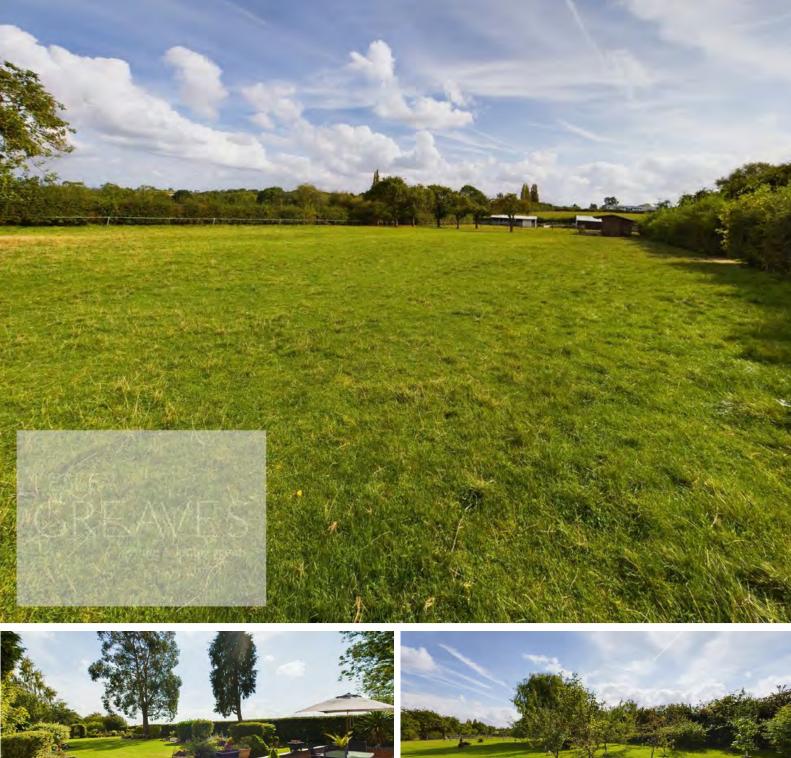

Outside is 3.34 acres of land with further outbuildings including a round house, double garage, custom built greenhouse, stables and workshops. There could be a possibility of further development subject to the relevant planning permission.

BEDROOM THREE 11' 7" x 8' 2" (3.54m x 2.49m)

FAMILY BATHROOM 11' 5" x 9' 1" (3.50m x 2.79m)

OUTHOUSE AREA ONE 56' 5" x 20' 1" (17.21m x 6.14m)

OUTHOUSE AREA TWO 31' 7" x 17' 1" (9.63m x 5.23m)

3.34 ACRES OF LAND