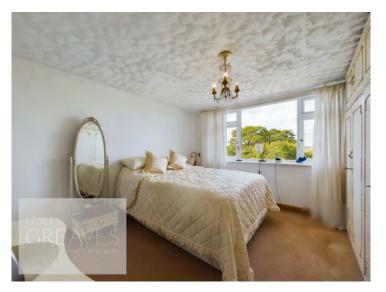

This charming air conditioned house is accessed via a private road. In brief the accommodation which is ripe for development, currently comprises a utility room, housing the hot water tank, modern shower room, kitchen, large conservatory with open views and four reception rooms to the ground floor. Three bedrooms, with open views, and a four piece family bathroom with a roll top bath and underfloor heating completes the first floor.

STUDY 12' 2" x 11' 1" (3.72m x 3.38m)

CONSERVATORY 24' 3" x 12' 3" (7.41m x 3.74m)

LANDING 15' 1" x 2' 11" (4.62m x 0.91m)

MASTER BEDROOM 12' 10" x 11' 3" (3.92m x 3.45m)

BEDROOM TWO 12' 4" x 11' 1" (3.77m x 3.40m)