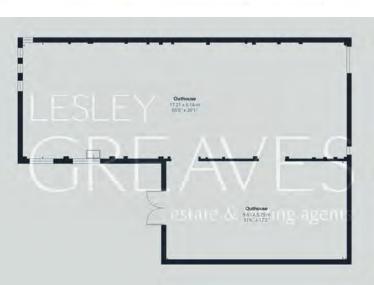

BEDROOM THREE 11' 7" x 8' 2" (3.54m x 2.49m)

FAMILY BATHROOM 11' 5" x 9' 1" (3.50m x 2.79m)

OUTHOUSE AREA ONE 56' 5" x 20' 1" (17.21m x 6.14m)

OUTHOUSE AREA TWO 31' 7" x 17' 1" (9.63m x 5.23m)

3.34 ACRES OF LAND