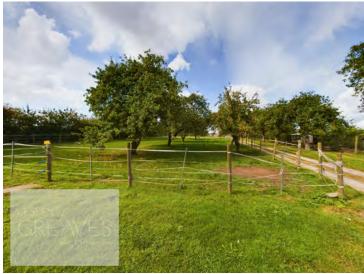

Outside is 3.34 acres of land with further outbuildings including a round house, double garage, custom built greenhouse, stables and workshops. There could be a possibility of further development subject to the relevant planning permission.

BEDROOM THREE 11' 7" x 8' 2" (3.54m x 2.49m)

FAMILY BATHROOM 11' 5" x 9' 1" (3.50m x 2.79m)

OUTHOUSE AREA ONE 56' 5" x 20' 1" (17.21m x 6.14m)

OUTHOUSE AREA TWO 31' 7" x 17' 1" (9.63m x 5.23m)

3.34 ACRES OF LAND