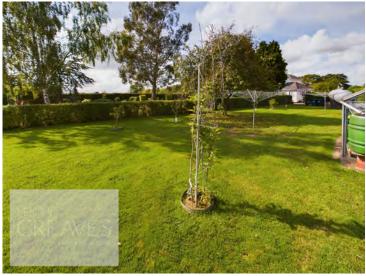

Outside is 3.34 acres of land with further outbuildings including a round house, double garage, custom built greenhouse, stables and workshops. There could be a possibility of further development subject to the relevant planning permission.

BEDROOM THREE 11' 7" x 8' 2" (3.54m x 2.49m)

FAMILY BATHROOM 11' 5" x 9' 1" (3.50m x 2.79m)

OUTHOUSE AREA ONE 56' 5" x 20' 1" (17.21m x 6.14m)

OUTHOUSE AREA TWO 31' 7" x 17' 1" (9.63m x 5.23m)

3.34 ACRES OF LAND