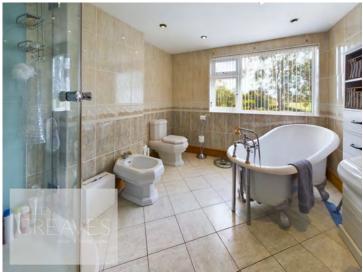

This charming air conditioned house is accessed via a private road. In brief the accommodation which is ripe for development, currently comprises a utility room, housing the hot water tank, modern shower room, kitchen, large conservatory with open views and four reception rooms to the ground floor. Three bedrooms, with open views, and a four piece family bathroom with a roll top bath and underfloor heating completes the first floor.

BEDROOM THREE 11' 7" x 8' 2" (3.54m x 2.49m)

FAMILY BATHROOM 11' 5" x 9' 1" (3.50m x 2.79m)

OUTHOUSE AREA ONE 56' 5" x 20' 1" (17.21m x 6.14m)

OUTHOUSE AREA TWO 31' 7" x 17' 1" (9.63m x 5.23m)

3.34 ACRES OF LAND