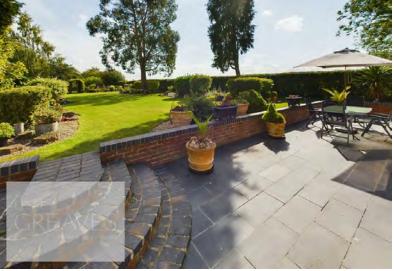

Outside is 3.34 acres of land with further outbuildings including a round house, double garage, custom built greenhouse, stables and workshops. There could be a possibility of further development subject to the relevant planning permission.