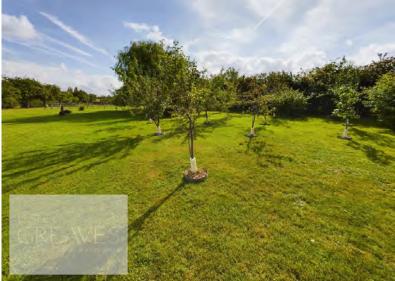

Outside is 3.34 acres of land with further outbuildings including a round house, double garage, custom built greenhouse, stables and workshops. There could be a possibility of further development subject to the relevant planning permission.

BEDROOM THREE 11' 7" x 8' 2" (3.54m x 2.49m)

FAMILY BATHROOM 11' 5" x 9' 1" (3.50m x 2.79m)

OUTHOUSE AREA ONE 56' 5" x 20' 1" (17.21m x 6.14m)

OUTHOUSE AREA TWO 31' 7" x 17' 1" (9.63m x 5.23m)

3.34 ACRES OF LAND