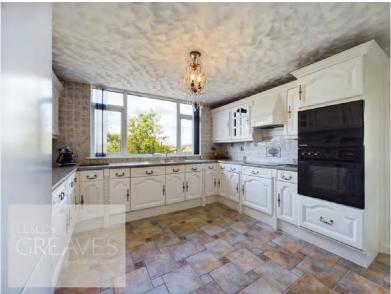

This charming air conditioned house is accessed via a private road. In brief the accommodation which is ripe for development, currently comprises a utility room, housing the hot water tank, modern shower room, kitchen, large conservatory with open views and four reception rooms to the ground floor. Three bedrooms, with open views, and a four piece family bathroom with a roll top bath and underfloor heating completes the first floor.

DOWNSTAIRS SHOWER ROOM 8' 11" x 3' 9" (2.72m x 1.16m)

KITCHEN 12' 0" x 12' 5" (3.68m x 3.80m)

LIVING AREA 24' 5" x 11' 4" (7.46m x 3.46m)

DINING AREA 10' 10" x 10' 4" (3.31m x 3.16m)

SITTING ROOM 24' 6" x 10' 10" (7.47m x 3.32m)