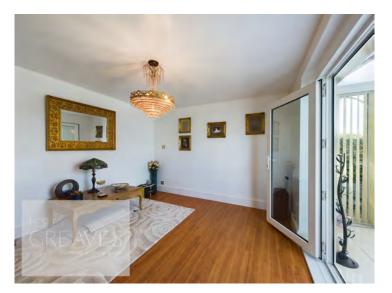

This charming air conditioned house is accessed via a private road. In brief the accommodation which is ripe for development, currently comprises a utility room, housing the hot water tank, modern shower room, kitchen, large conservatory with open views and four reception rooms to the ground floor. Three bedrooms, with open views, and a four piece family bathroom with a roll top bath and underfloor heating completes the first floor.

STUDY 12' 2" x 11' 1" (3.72m x 3.38m)

CONSERVATORY 24' 3" x 12' 3" (7.41m x 3.74m)

LANDING 15' 1" x 2' 11" (4.62m x 0.91m)

MASTER BEDROOM 12' 10" x 11' 3" (3.92m x 3.45m)

BEDROOM TWO 12' 4" x 11' 1" (3.77m x 3.40m)