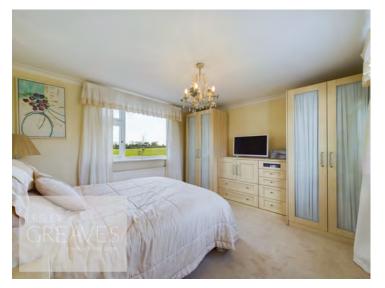

This charming air conditioned house is accessed via a private road. In brief the accommodation which is ripe for development, currently comprises a utility room, housing the hot water tank, modern shower room, kitchen, large conservatory with open views and four reception rooms to the ground floor. Three bedrooms, with open views, and a four piece family bathroom with a roll top bath and underfloor heating completes the first floor.

STUDY 12' 2" x 11' 1" (3.72m x 3.38m)

CONSERVATORY 24' 3" x 12' 3" (7.41m x 3.74m)

LANDING 15' 1" x 2' 11" (4.62m x 0.91m)

MASTER BEDROOM 12' 10" x 11' 3" (3.92m x 3.45m)

BEDROOM TWO 12' 4" x 11' 1" (3.77m x 3.40m)