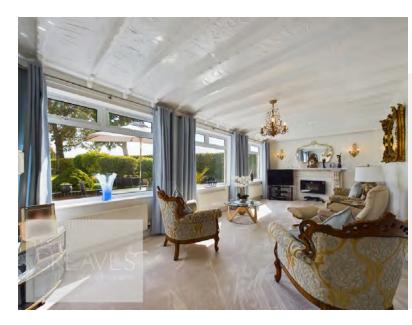

This charming air conditioned house is accessed via a private road. In brief the accommodation which is ripe for development, currently comprises a utility room, housing the hot water tank, modern shower room, kitchen, large conservatory with open views and four reception rooms to the ground floor. Three bedrooms, with open views, and a four piece family bathroom with a roll top bath and underfloor heating completes the first floor.

DOWNSTAIRS SHOWER ROOM 8' 11" x 3' 9" (2.72m x 1.16m)

KITCHEN 12' 0" x 12' 5" (3.68m x 3.80m)

LIVING AREA 24' 5" x 11' 4" (7.46m x 3.46m)

DINING AREA 10' 10" x 10' 4" (3.31m x 3.16m)

SITTING ROOM 24' 6" x 10' 10" (7.47m x 3.32m)