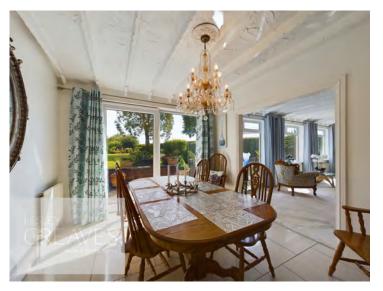

This charming air conditioned house is accessed via a private road. In brief the accommodation which is ripe for development, currently comprises a utility room, housing the hot water tank, modern shower room, kitchen, large conservatory with open views and four reception rooms to the ground floor. Three bedrooms, with open views, and a four piece family bathroom with a roll top bath and underfloor heating completes the first floor.

DOWNSTAIRS SHOWER ROOM 8' 11" x 3' 9" (2.72m x 1.16m)

KITCHEN 12' 0" x 12' 5" (3.68m x 3.80m)

LIVING AREA 24' 5" x 11' 4" (7.46m x 3.46m)

DINING AREA 10' 10" x 10' 4" (3.31m x 3.16m)

SITTING ROOM 24' 6" x 10' 10" (7.47m x 3.32m)