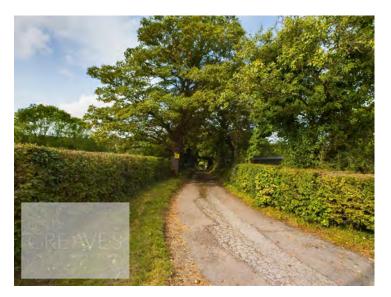

This charming air conditioned house is accessed via a private road. In brief the accommodation which is ripe for development, currently comprises a utility room, housing the hot water tank, modern shower room, kitchen, large conservatory with open views and four reception rooms to the ground floor. Three bedrooms, with open views, and a four piece family bathroom with a roll top bath and underfloor heating completes the first floor.

Outside is 3.34 acres of land with further outbuildings including a round house, double garage, custom built greenhouse, stables and workshops. There could be a possibility of further development subject to the relevant planning permission.