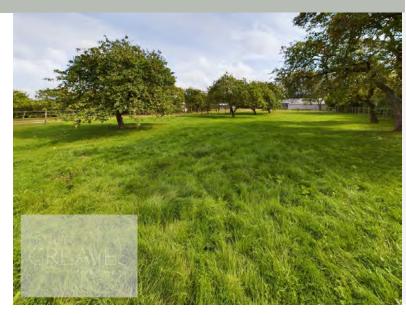

Outside is 3.34 acres of land with further outbuildings including a round house, double garage, custom built greenhouse, stables and workshops. There could be a possibility of further development subject to the relevant planning permission.

BEDROOM THREE 11' 7" x 8' 2" (3.54m x 2.49m)

FAMILY BATHROOM 11' 5" x 9' 1" (3.50m x 2.79m)

OUTHOUSE AREA ONE 56' 5" x 20' 1" (17.21m x 6.14m)

OUTHOUSE AREA TWO 31' 7" x 17' 1" (9.63m x 5.23m)

3.34 ACRES OF LAND