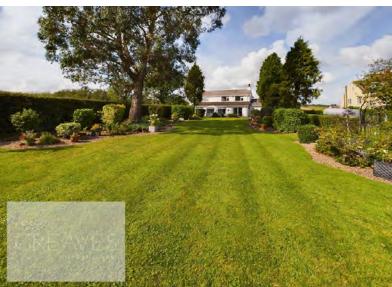

Outside is 3.34 acres of land with further outbuildings including a round house, double garage, custom built greenhouse, stables and workshops. There could be a possibility of further development subject to the relevant planning permission.