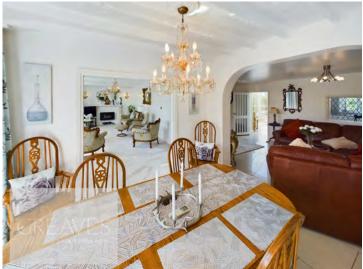

This charming air conditioned house is accessed via a private road. In brief the accommodation which is ripe for development, currently comprises a utility room, housing the hot water tank, modern shower room, kitchen, large conservatory with open views and four reception rooms to the ground floor. Three bedrooms, with open views, and a four piece family bathroom with a roll top bath and underfloor heating completes the first floor.

DOWNSTAIRS SHOWER ROOM 8' 11" x 3' 9" (2.72m x 1.16m)

KITCHEN 12' 0" x 12' 5" (3.68m x 3.80m)

LIVING AREA 24' 5" x 11' 4" (7.46m x 3.46m)

DINING AREA 10' 10" x 10' 4" (3.31m x 3.16m)

SITTING ROOM 24' 6" x 10' 10" (7.47m x 3.32m)

STUDY 12' 2" x 11' 1" (3.72m x 3.38m)

CONSERVATORY 24' 3" x 12' 3" (7.41m x 3.74m)

LANDING 15' 1" x 2' 11" (4.62m x 0.91m)

MASTER BEDROOM 12' 10" x 11' 3" (3.92m x 3.45m)

BEDROOM TWO 12' 4" x 11' 1" (3.77m x 3.40m)