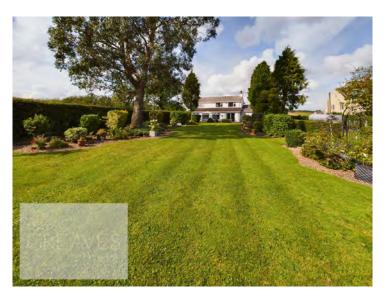

## Guide Price £850,000-£880,000 Cornwalls Hill, Lambley, Nottingham NG4 4PZ EPC Rating E

A unique opportunity to acquire a beautiful detached house in a picturesque location within 3.34 acres of land.

This charming air conditioned house is accessed via a private road. In brief the accommodation which is ripe for development, currently comprises a utility room, housing the hot water tank, modern shower room, kitchen, large conservatory with open views and four reception rooms to the ground floor. Three bedrooms, with open views, and a four piece family bathroom with a roll top bath and underfloor heating completes the first floor.