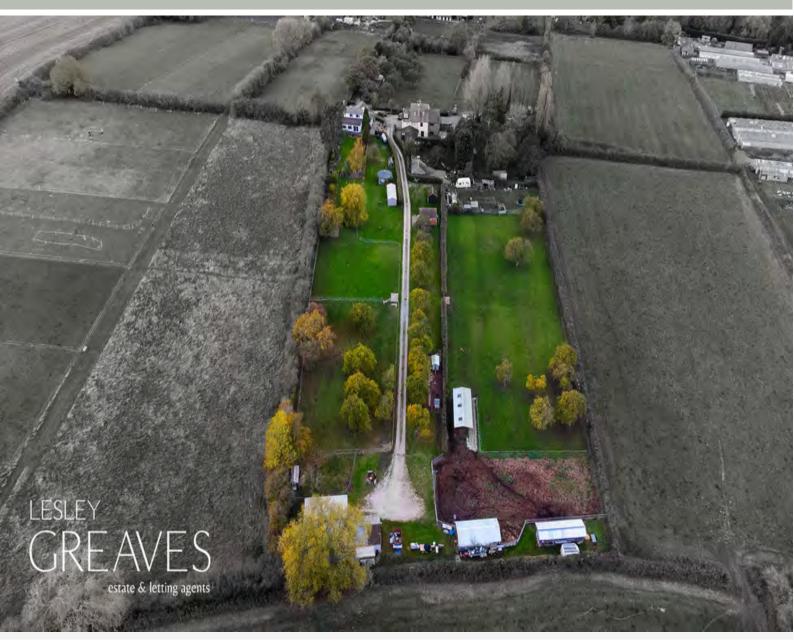

## Guide Price £850,000-£880,000 Cornwalls Hill, Lambley, Nottingham NG4 4PZ EPC Rating E

A unique opportunity to acquire a beautiful detached house in a picturesque location within 3.34 acres of land.

Outside is 3.34 acres of land with further outbuildings including a round house, double garage, custom built greenhouse, stables and workshops. There could be a possibility of further development subject to the relevant planning permission.