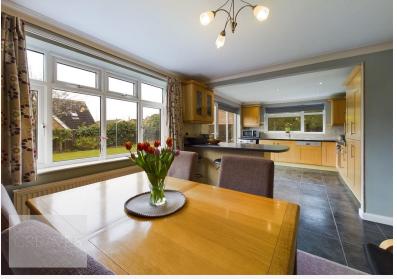

## Guide Price £350,000-£375,000 Yew Tree Lane, Gedling, Nottingham NG4 4AN EPC Rating D

Deceptively spacious detached house in prime location for sought after schools, both primary and secondary. The accommodation spans two floors and briefly comprises an enclosed porch, a galleried landing with stairs to the ground floor, doors to a modern re-fitted shower with a mains fed walk in shower and to three double bedrooms with fitted furniture to bedroom one along with a bay window and door leading to a side patio area. To the ground floor is the living room with doors onto the side garden and feature wall mounted fire, four piece white bathroom with both electric shower and bath, second reception room/study and kitchen diner with breakfast bar, integrated fridge freezer, fitted oven, hob and extractor, picture windows and doors overlooking the rear landscaped garden. There is parking to the front, access to the integral garage and gated access at both sides. The rear garden is lawned with borders for plants and shrubs which continues at the side and leads to a paved patio area. Gedling is a popular and well-established residential area close to schools, shops, pubs, restaurants, public transport and leisure facility. It is also well known for its Country Park which has a play area and café.

LIVING ROOM 14' 6" x 12' 7" (4.42m x 3.84m)

KITCHE N/DINE R 23' 3" x 10' 10" (7.09m x 3.3m)

GARAGE 17' 1" x 8' 0" (5.21m x 2.44m)

estate & letting agents

COUNCIL TAXBAND: D

LOCAL AUTHORITY: Gedling Borough Council