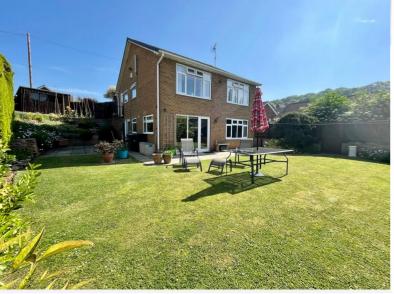

## Guide Price £350,000-£375,000 Yew Tree Lane, Gedling, Nottingham NG4 4AN EPC Rating D

Deceptively spacious detached house in prime location for sought after schools, both primary and secondary. The accommodation spans two floors and briefly comprises an enclosed porch, a galleried landing with stairs to the ground floor, doors to a modern re-fitted shower with a mains fed walk in shower and to three double bedrooms with fitted furniture to bedroom one along with a bay window and door leading to a side patio area. To the ground floor is the living room with doors onto the side garden and feature wall mounted fire, four piece white bathroom with both electric shower and bath, second reception room/study and kitchen diner with breakfast bar, integrated fridge freezer, fitted oven, hob and extractor, picture windows and doors overlooking the rear landscaped garden. There is parking to the front, access to the integral garage and gated access at both sides. The rear garden is lawned with borders for plants and shrubs which continues at the side and leads to a paved patio area. Gedling is a popular and well-established residential area close to schools, shops, pubs, restaurants, public transport and leisure facility. It is also well known for its Country Park which has a play area and café.