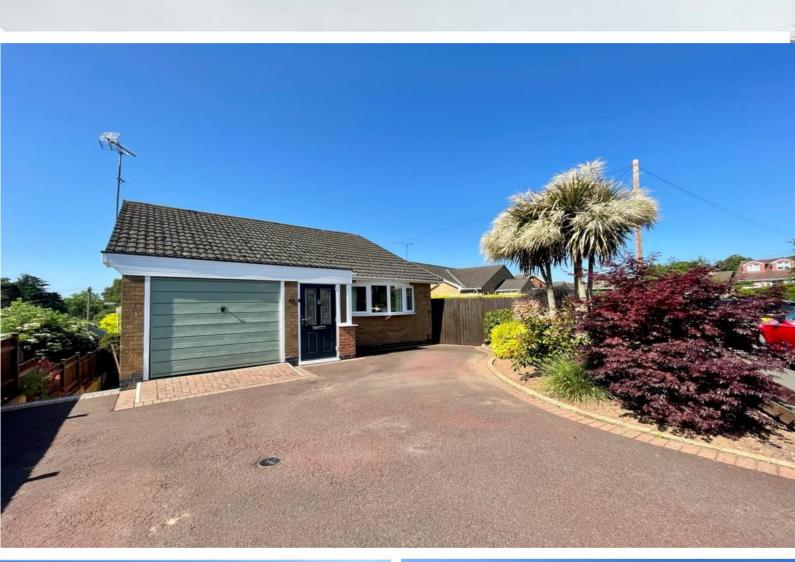

## Guide Price £350,000-£375,000 Yew Tree Lane, Gedling, Nottingham NG4 4AN EPC Rating D

Deceptively spacious detached house in prime location for sought after schools, both primary and secondary. The accommodation spans two floors and briefly comprises an enclosed porch, a galleried landing with stairs to the ground floor, doors to a modern re-fitted shower with a mains fed walk in shower and to three double bedrooms with fitted furniture to bedroom one along with a bay window and door leading to a side patio area. To the ground floor is the living room with doors onto the side garden and feature wall mounted fire, four piece white bathroom with both electric shower and bath, second reception room/study and kitchen diner with breakfast bar, integrated fridge freezer, fitted oven, hob and extractor, picture windows and doors overlooking the rear landscaped garden. There is parking to the front, access to the integral garage and gated access at both sides. The rear garden is lawned with borders for plants and shrubs which continues at the side and leads to a paved patio area. Gedling is a popular and well-established residential area close to schools, shops, pubs, restaurants, public transport and leisure facility. It is also well known for its Country Park which has a play area and café.