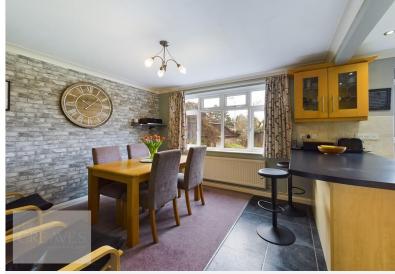

## Guide Price £350,000-£375,000 Yew Tree Lane, Gedling, Nottingham NG4 4AN EPC Rating D

Deceptively spacious detached house in prime location for sought after schools, both primary and secondary. The accommodation spans two floors and briefly comprises an enclosed porch, a galleried landing with stairs to the ground floor, doors to a modern re-fitted shower with a mains fed walk in shower and to three double bedrooms with fitted furniture to bedroom one along with a bay window and door leading to a side patio area. To the ground floor is the living room with doors onto the side garden and feature wall mounted fire, four piece white bathroom with both electric shower and bath, second reception room/study and kitchen diner with breakfast bar, integrated fridge freezer, fitted oven, hob and extractor, picture windows and doors overlooking the rear landscaped garden. There is parking to the front, access to the integral garage and gated access at both sides. The rear garden is lawned with borders for plants and shrubs which continues at the side and leads to a paved patio area. Gedling is a popular and well-established residential area close to schools, shops, pubs, restaurants, public transport and leisure facility. It is also well known for its Country Park which has a play area and café.

LIVING ROOM 14' 6" x 12' 7" (4.42m x 3.84m)

KITCHE N/DINE R 23' 3" x 10' 10" (7.09m x 3.3m)

GARAGE 17' 1" x 8' 0" (5.21m x 2.44m)

estate & letting agents

COUNCIL TAXBAND: D

LOCAL AUTHORITY: Gedling Borough Council