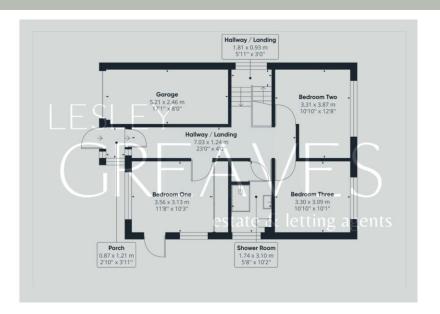

## Freehold

PORCH 3' 11" x 2' 10" (1.19m x 0.86m)

HALLWAY 23' 0" x 4' 0" (7.01m x 1.22m)

SHOWER ROOM 10' 2" x 5' 8" maximum (3.1m x 1.73m)

BEDROOM ONE 11'8" x 10'3" (3.56m x 3.12m)

BEDROOM TWO 12'8" x 10'10" maximum into recess(3.86m x 3.3m)

BEDROOM THREE 10' 10" x 10' 1" (3.3m x 3.07m)

LOWER FLOOR HALLWAY 12' 8"  $\times$  5' 11" maximum (3.86m  $\times$  1.8m)

SECOND RECEPTIONN ROOM 13' 0" x 7' 3" (3.96m x 2.21m)

BATHROOM 10' 0" x 6' 3" (3.05m x 1.91m)

LIVING ROOM 14' 6" x 12' 7" (4.42m x 3.84m)

KITCHE N/DINE R 23' 3" x 10' 10" (7.09m x 3.3m)

GARAGE 17' 1" x 8' 0" (5.21m x 2.44m)

estate & letting agents

COUNCIL TAXBAND: D

LOCAL AUTHORITY: Gedling Borough Council