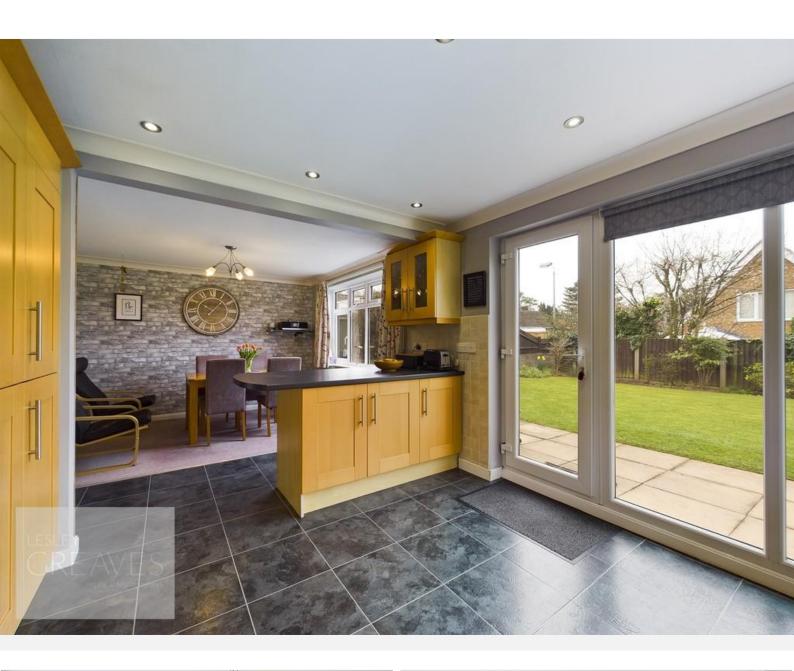

## Guide Price £350,000-£375,000 Yew Tree Lane, Gedling, Nottingham NG4 4AN EPC Rating D

Deceptively spacious detached house in prime location for sought after schools, both primary and secondary. The accommodation spans two floors and briefly comprises an enclosed porch, a galleried landing with stairs to the ground floor, doors to a modern re-fitted shower with a mains fed walk in shower and to three double bedrooms with fitted furniture to bedroom one along with a bay window and door leading to a side patio area. To the ground floor is the living room with doors onto the side garden and feature wall mounted fire, four piece white bathroom with both electric shower and bath, second reception room/study and kitchen diner with breakfast bar, integrated fridge freezer, fitted oven, hob and extractor, picture windows and doors overlooking the rear landscaped garden. There is parking to the front, access to the integral garage and gated access at both sides. The rear garden is lawned with borders for plants and shrubs which continues at the side and leads to a paved patio area. Gedling is a popular and well-established residential area close to schools, shops, pubs, restaurants, public transport and leisure facility. It is also well known for its Country Park which has a play area and café.

LIVING ROOM 14' 6" x 12' 7" (4.42m x 3.84m)

KITCHE N/DINE R 23' 3" x 10' 10" (7.09m x 3.3m)

GARAGE 17' 1" x 8' 0" (5.21m x 2.44m)

estate & letting agents

COUNCIL TAXBAND: D

LOCAL AUTHORITY: Gedling Borough Council