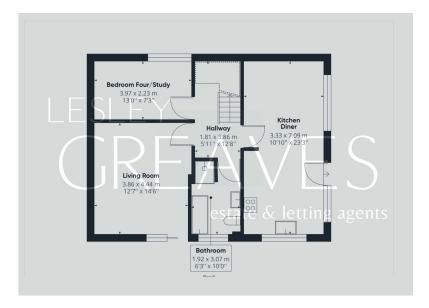

## Freehold

PORCH 3' 11" x 2' 10" (1.19m x 0.86m)

HALLWAY 23' 0" x 4' 0" (7.01m x 1.22m)

SHOWER ROOM 10' 2" x 5' 8" maximum (3.1m x 1.73m)

BEDROOM ONE 11'8" x 10'3" (3.56m x 3.12m)

BEDROOM TWO 12'8" x 10'10" maximum into recess(3.86m x 3.3m)

BEDROOM THREE 10' 10" x 10' 1" (3.3m x 3.07m)

LOWER FLOOR HALLWAY 12' 8"  $\times$  5' 11" maximum (3.86m  $\times$  1.8m)

SECOND RECEPTIONN ROOM 13' 0" x 7' 3" (3.96m x 2.21m)

BATHROOM 10' 0" x 6' 3" (3.05m x 1.91m)

LIVING ROOM 14' 6" x 12' 7" (4.42m x 3.84m)

KITCHE N/DINE R 23' 3" x 10' 10" (7.09m x 3.3m)

GARAGE 17' 1" x 8' 0" (5.21m x 2.44m)

estate & letting agents

COUNCIL TAXBAND: D

LOCAL AUTHORITY: Gedling Borough Council