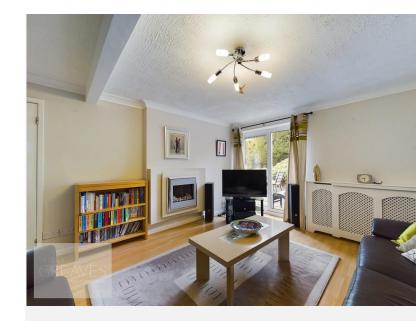

## Guide Price £350,000-£375,000 Yew Tree Lane, Gedling, Nottingham NG4 4AN EPC Rating D

Deceptively spacious detached house in prime location for sought after schools, both primary and secondary. The accommodation spans two floors and briefly comprises an enclosed porch, a galleried landing with stairs to the ground floor, doors to a modern re-fitted shower with a mains fed walk in shower and to three double bedrooms with fitted furniture to bedroom one along with a bay window and door leading to a side patio area. To the ground floor is the living room with doors onto the side garden and feature wall mounted fire, four piece white bathroom with both electric shower and bath, second reception room/study and kitchen diner with breakfast bar, integrated fridge freezer, fitted oven, hob and extractor, picture windows and doors overlooking the rear landscaped garden. There is parking to the front, access to the integral garage and gated access at both sides. The rear garden is lawned with borders for plants and shrubs which continues at the side and leads to a paved patio area. Gedling is a popular and well-established residential area close to schools, shops, pubs, restaurants, public transport and leisure facility. It is also well known for its Country Park which has a play area and café.

LIVING ROOM 14' 6" x 12' 7" (4.42m x 3.84m)

KITCHE N/DINE R 23' 3" x 10' 10" (7.09m x 3.3m)

GARAGE 17' 1" x 8' 0" (5.21m x 2.44m)

estate & letting agents

COUNCIL TAXBAND: D

LOCAL AUTHORITY: Gedling Borough Council