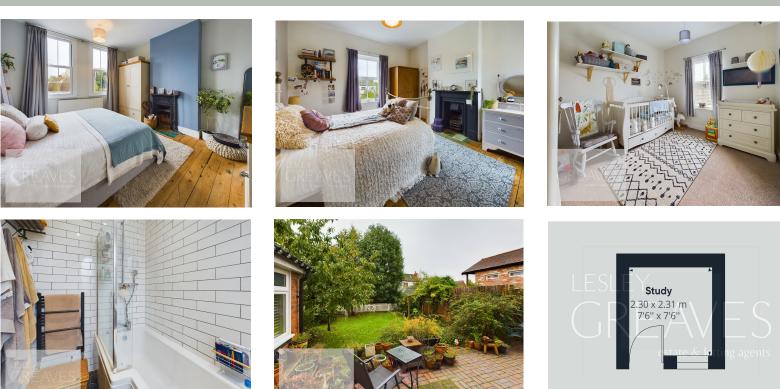

## LESLEY GREAVES estate & letting agents

Guide Price £375,000-£400,000 Main Road, Gedling, Nottingham NG4 3HE EPC Rating E

A substantially improved Victorian family home with a wealth of features. In brief, the detached accommodation comprises an entrance porch with feature tiling to the walls and original stain glass door to the entrance hallway with built in storage and a uPVC double glazed sash style window. Living room with uPVC double glazed sash style windows and a gas log burner style stove, WC with built in wash hand basin and re-fitted kitchen diner. The kitchen has a breakfast bar, built in double oven, gas hob, stainless steel extractor, integrated fridge, freezer, dishwasher and washing machine. There is an open fireplace to the dining area, duel aspect uPVC double glazed sash style windows and French doors onto the rear garden. To the first floor are three good size bedrooms with feature cast iron fireplaces and stripped wood flooring to bedrooms one and two, and modern refitted bathroom with a mains fed shower over the bath

There is a block paved driveway to the front and a block paved patio to the rear leading to a lawn garden with boarders for plants and shrubs and a picket fence leading to further garden with a shed. The converted brick built office offers useful space to work from home. The mature landscaped rear garden also benefits from being south facing.

BEDROOM THREE 11' 3" x 9' 10" (3.43m x 3m)

STUDY 7' 6" x 7' 6" (2.29m x 2.29m)