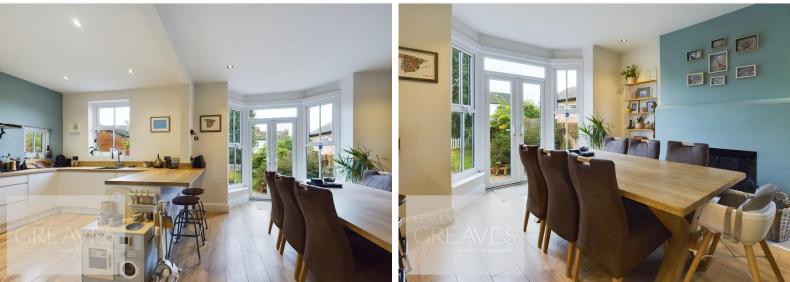

## LESLEY GREAVES estate & letting agents

Guide Price £375,000-£400,000 Main Road, Gedling, Nottingham NG4 3HE EPC Rating E

A substantially improved Victorian family home with a wealth of features. In brief, the detached accommodation comprises an entrance porch with feature tiling to the walls and original stain glass door to the entrance hallway with built in storage and a uPVC double glazed sash style window. Living room with uPVC double glazed sash style windows and a gas log burner style stove, WC with built in wash hand basin and re-fitted kitchen diner. The kitchen has a breakfast bar, built in double oven, gas hob, stainless steel extractor, integrated fridge, freezer, dishwasher and washing machine. There is an open fireplace to the dining area, duel aspect uPVC double glazed sash style windows and French doors onto the rear garden. To the first floor are three good size bedrooms with feature cast iron fireplaces and stripped wood flooring to bedrooms one and two, and modern refitted bathroom with a mains fed shower over the bath

Free hold

PORCH 5' 6" x 3' 3" (1.68m x 0.99m)

ENTRANCE HALL 10' 9" x 8' 4" (3.28m x 2.54m)

LIVING ROOM 12' 11" into bay x 12' 5" into recess (3.94m x 3.78m)

KITCHE N/DINE R

KITCHEN AREA 11' 2" x 9' 10" (3.4m x 3m)

DINING AREA 14' 9" into bay x 11' 10" into recess (4.5m x 3.61m)

WC L-shape 5' 8" x 2' 7" (1.73m x 0.79m)

BATHROOM 8' 2" x 5' 4" (2.49m x 1.63m)

BEDROOM ONE 12' 11" x 12' 5" (3.94m x 3.78m)

BEDROOM TWO 12' 2" x 12' 0" (3.71m x 3.66m)