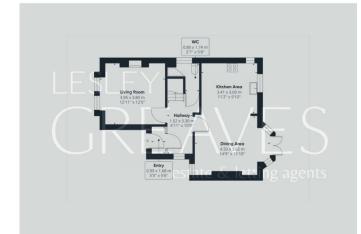

Free hold

PORCH 5' 6" x 3' 3" (1.68m x 0.99m)

ENTRANCE HALL 10' 9" x 8' 4" (3.28m x 2.54m)

LIVING ROOM 12' 11" into bay x 12' 5" into recess (3.94m x 3.78m)

KITCHE N/DINE R

KITCHEN AREA 11' 2" x 9' 10" (3.4m x 3m)

DINING AREA 14' 9" into bay x 11' 10" into recess (4.5m x 3.61m)

WC L-shape 5' 8" x 2' 7" (1.73m x 0.79m)

BATHROOM 8' 2" x 5' 4" (2.49m x 1.63m)

BEDROOM ONE 12' 11" x 12' 5" (3.94m x 3.78m)

BEDROOM TWO 12' 2" x 12' 0" (3.71m x 3.66m)

BEDROOM THREE 11' 3" x 9' 10" (3.43m x 3m)

STUDY 7' 6" x 7' 6" (2.29m x 2.29m)