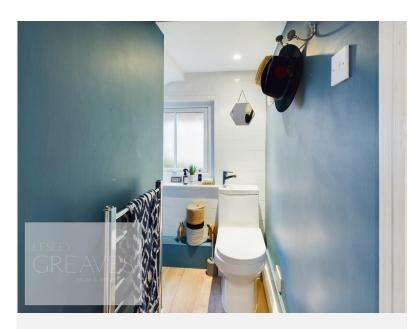

## LESLEY GREAVES estate & letting agents

Guide Price £375,000-£400,000 Main Road, Gedling, Nottingham NG4 3HE EPC Rating E

A substantially improved Victorian family home with a wealth of features. In brief, the detached accommodation comprises an entrance porch with feature tiling to the walls and original stain glass door to the entrance hallway with built in storage and a uPVC double glazed sash style window. Living room with uPVC double glazed sash style windows and a gas log burner style stove, WC with built in wash hand basin and re-fitted kitchen diner. The kitchen has a breakfast bar, built in double oven, gas hob, stainless steel extractor, integrated fridge, freezer, dishwasher and washing machine. There is an open fireplace to the dining area, duel aspect uPVC double glazed sash style windows and French doors onto the rear garden. To the first floor are three good size bedrooms with feature cast iron fireplaces and stripped wood flooring to bedrooms one and two, and modern refitted bathroom with a mains fed shower over the bath

DINING AREA 14' 9" into bay x 11' 10" into recess (4.5m x 3.61m)

WC L-shape 5' 8" x 2' 7" (1.73m x 0.79m)

BATHROOM 8' 2" x 5' 4" (2.49m x 1.63m)

BEDROOM ONE 12' 11" x 12' 5" (3.94m x 3.78m)

BEDROOM TWO 12' 2" x 12' 0" (3.71m x 3.66m)