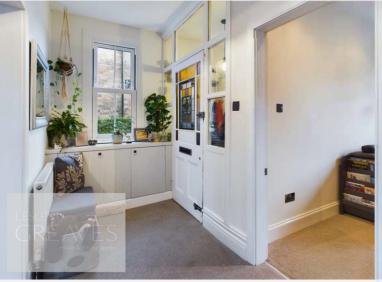

## LESLEY GREAVES estate & letting agents

Guide Price £375,000-£400,000 Main Road, Gedling, Nottingham NG4 3HE EPC Rating E

A substantially improved Victorian family home with a wealth of features. In brief, the detached accommodation comprises an entrance porch with feature tiling to the walls and original stain glass door to the entrance hallway with built in storage and a uPVC double glazed sash style window. Living room with uPVC double glazed sash style windows and a gas log burner style stove, WC with built in wash hand basin and re-fitted kitchen diner. The kitchen has a breakfast bar, built in double oven, gas hob, stainless steel extractor, integrated fridge, freezer, dishwasher and washing machine. There is an open fireplace to the dining area, duel aspect uPVC double glazed sash style windows and French doors onto the rear garden. To the first floor are three good size bedrooms with feature cast iron fireplaces and stripped wood flooring to bedrooms one and two, and modern refitted bathroom with a mains fed shower over the bath