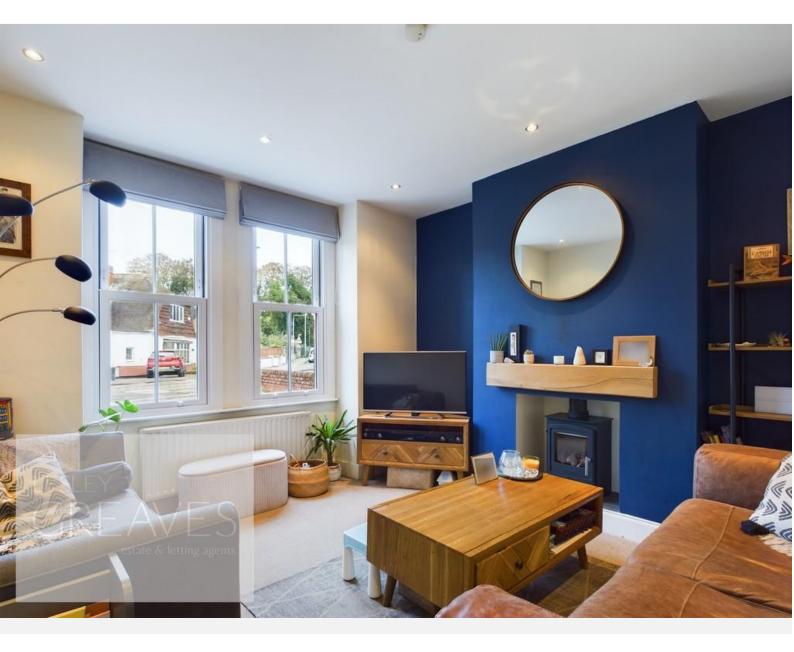

## LESLEY GREAVES estate & letting agents

Guide Price £375,000-£400,000 Main Road, Gedling, Nottingham NG4 3HE EPC Rating E

A substantially improved Victorian family home with a wealth of features. In brief, the detached accommodation comprises an entrance porch with feature tiling to the walls and original stain glass door to the entrance hallway with built in storage and a uPVC double glazed sash style window. Living room with uPVC double glazed sash style windows and a gas log burner style stove, WC with built in wash hand basin and re-fitted kitchen diner. The kitchen has a breakfast bar, built in double oven, gas hob, stainless steel extractor, integrated fridge, freezer, dishwasher and washing machine. There is an open fireplace to the dining area, duel aspect uPVC double glazed sash style windows and French doors onto the rear garden. To the first floor are three good size bedrooms with feature cast iron fireplaces and stripped wood flooring to bedrooms one and two, and modern refitted bathroom with a mains fed shower over the bath