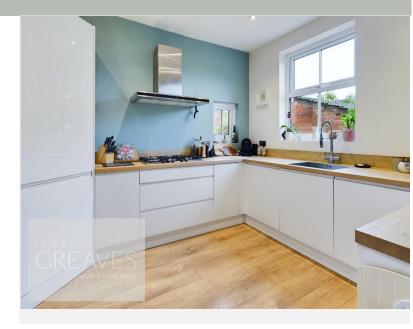

## LESLEY GREAVES estate & letting agents

Guide Price £375,000-£400,000 Main Road, Gedling, Nottingham NG4 3HE EPC Rating E

A substantially improved Victorian family home with a wealth of features. In brief, the detached accommodation comprises an entrance porch with feature tiling to the walls and original stain glass door to the entrance hallway with built in storage and a uPVC double glazed sash style window. Living room with uPVC double glazed sash style windows and a gas log burner style stove, WC with built in wash hand basin and re-fitted kitchen diner. The kitchen has a breakfast bar, built in double oven, gas hob, stainless steel extractor, integrated fridge, freezer, dishwasher and washing machine. There is an open fireplace to the dining area, duel aspect uPVC double glazed sash style windows and French doors onto the rear garden. To the first floor are three good size bedrooms with feature cast iron fireplaces and stripped wood flooring to bedrooms one and two, and modern refitted bathroom with a mains fed shower over the bath

Free hold

PORCH 5' 6" x 3' 3" (1.68m x 0.99m)

ENTRANCE HALL 10' 9" x 8' 4" (3.28m x 2.54m)

LIVING ROOM 12' 11" into bay x 12' 5" into recess (3.94m x 3.78m)

KITCHE N/DINE R

KITCHEN AREA 11' 2" x 9' 10" (3.4m x 3m)