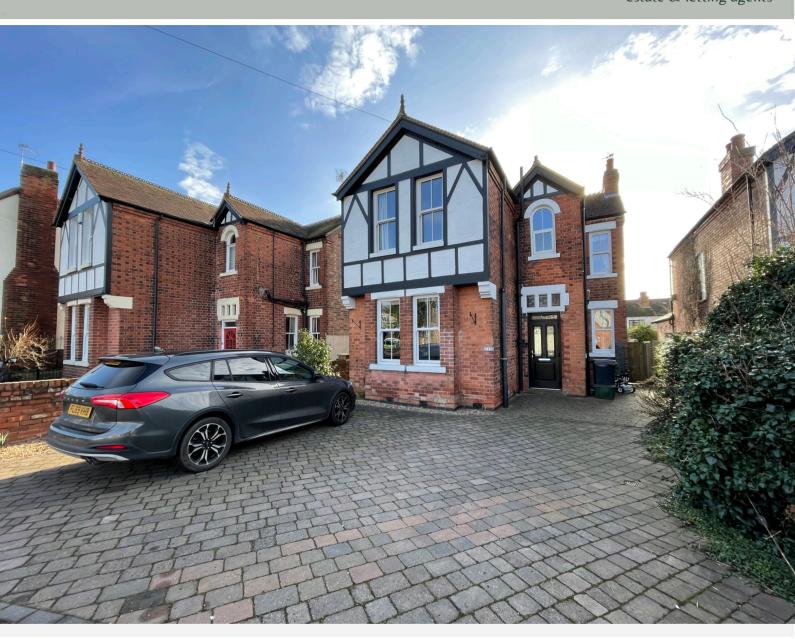

## LESLEY GREAVES estate & letting agents

Guide Price £375,000-£400,000 Main Road, Gedling, Nottingham NG4 3HE EPC Rating E

A substantially improved Victorian family home with a wealth of features. In brief, the detached accommodation comprises an entrance porch with feature tiling to the walls and original stain glass door to the entrance hallway with built in storage and a uPVC double glazed sash style window. Living room with uPVC double glazed sash style windows and a gas log burner style stove, WC with built in wash hand basin and re-fitted kitchen diner. The kitchen has a breakfast bar, built in double oven, gas hob, stainless steel extractor, integrated fridge, freezer, dishwasher and washing machine. There is an open fireplace to the dining area, duel aspect uPVC double glazed sash style windows and French doors onto the rear garden. To the first floor are three good size bedrooms with feature cast iron fireplaces and stripped wood flooring to bedrooms one and two, and modern refitted bathroom with a mains fed shower over the bath