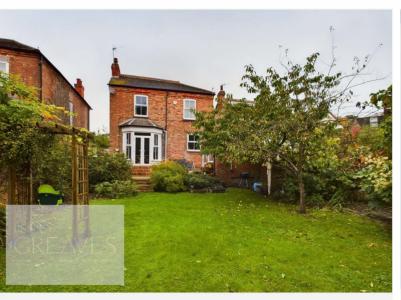

There is a block paved driveway to the front and a block paved patio to the rear leading to a lawn garden with boarders for plants and shrubs and a picket fence leading to further garden with a shed. The converted brick built office offers useful space to work from home. The mature landscaped rear garden also benefits from being south facing.