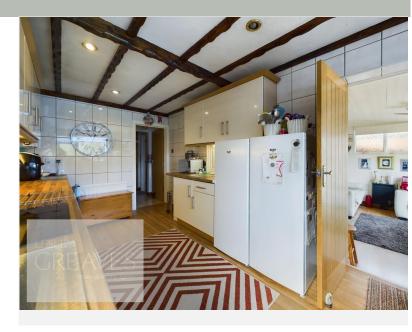

Guide Price £350,000 Avon Road, Gedling, Nottingham NG4 4JU EPC Rating D

Extended detached family home with generous landscaped gardens to the rear. The property is accessed at the side into an entrance hallway with a built in cloaks cupboard and WC. This area is currently being utilised as a study area. The kitchen comprises a good amount of modern white units with a fitted oven, hob and extractor, door out to the side and a door to a lovely garden room with patio doors onto the rear garden. The 25ft lounge diner can be accessed from here as well as from the entrance hall and has stairs to the first floor. Off the landing is access to the loft, doors to the family bathroom, with an electric shower over the bath and doors to the four good size bedrooms which are all fitted with wardrobes. The master bedroom also benefits from having a built in shower cubicle with an electric shower. To the front is a low maintenance open plan gravelled garden and a block paved driveway providing off street parking and access to the integral garage. There is gated access to a covered area at the side leading to a paved patio area at the rear, landscaped formal lawn area which in turn leads to a further garden area with sheds, which would make a great allotment area. Gedling is a popular and well-established residential area close to schools, shops, pubs, restaurants, public transport and leisure facility. It is also well known for its Country Park which has a play area and café.

Freehold

ENTRANCE HALL 8' 5" x 5' 6" (2.57m x 1.68m) WC 5' 5" x 3' 0" (1.65m x 0.91m) KITCHEN 16' 7" x 8' 6" (5.05m x 2.59m) GARDEN ROOM 11' 8" x 8' 5" (3.56m x 2.57m) LOUNGE DINER 25' 8" x 12' 1" (7.82m x 3.68m) BEDROOM ONE 17' 3" x 8' 6" (5.26m x 2.59m) BEDROOM TWO 15' 2" x 9' 0" (4.62m x 2.74m) BEDROOM THREE 12' 1" x 11' 0" (3.68m x 3.35m) BEDROOM FOUR 8' 9" x 8' 5" (2.67m x 2.57m) BATHROOM 8' 5" x 5' 7" (2.57m x 1.7m) GARAGE 17' 1" x 8' 9" (5.21m x 2.67m)