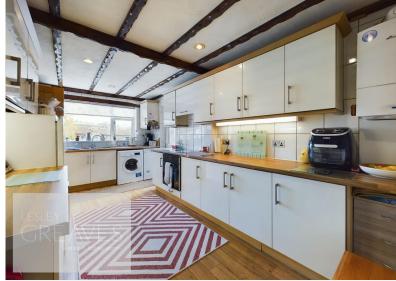

Guide Price £350,000 Avon Road, Gedling, Nottingham NG4 4JU EPC Rating D

Extended detached family home with generous landscaped gardens to the rear. The property is accessed at the side into an entrance hallway with a built in cloaks cupboard and WC. This area is currently being utilised as a study area. The kitchen comprises a good amount of modern white units with a fitted oven, hob and extractor, door out to the side and a door to a lovely garden room with patio doors onto the rear garden. The 25ft lounge diner can be accessed from here as well as from the entrance hall and has stairs to the first floor. Off the landing is access to the loft, doors to the family bathroom, with an electric shower over the bath and doors to the four good size bedrooms which are all fitted with wardrobes. The master bedroom also benefits from having a built in shower cubicle with an electric shower. To the front is a low maintenance open plan gravelled garden and a block paved driveway providing off street parking and access to the integral garage. There is gated access to a covered area at the side leading to a paved patio area at the rear, landscaped formal lawn area which in turn leads to a further garden area with sheds, which would make a great allotment area. Gedling is a popular and well-established residential area close to schools, shops, pubs, restaurants, public transport and leisure facility. It is also well known for its Country Park which has a play area and café.

Freehold

ENTRANCE HALL 8' 5" x 5' 6" (2.57m x 1.68m) WC 5' 5" x 3' 0" (1.65m x 0.91m) KITCHEN 16' 7" x 8' 6" (5.05m x 2.59m) GARDEN ROOM 11' 8" x 8' 5" (3.56m x 2.57m) LOUNGE DINER 25' 8" x 12' 1" (7.82m x 3.68m) BEDROOM ONE 17' 3" x 8' 6" (5.26m x 2.59m) BEDROOM TWO 15' 2" x 9' 0" (4.62m x 2.74m) BEDROOM THREE 12' 1" x 11' 0" (3.68m x 3.35m) BEDROOM FOUR 8' 9" x 8' 5" (2.67m x 2.57m) BATHROOM 8' 5" x 5' 7" (2.57m x 1.7m) GARAGE 17' 1" x 8' 9" (5.21m x 2.67m)