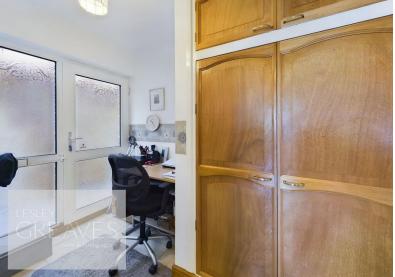

Guide Price £350,000 Avon Road, Gedling, Nottingham NG4 4JU EPC Rating D

Extended detached family home with generous landscaped gardens to the rear. The property is accessed at the side into an entrance hallway with a built in cloaks cupboard and WC. This area is currently being utilised as a study area. The kitchen comprises a good amount of modern white units with a fitted oven, hob and extractor, door out to the side and a door to a lovely garden room with patio doors onto the rear garden. The 25ft lounge diner can be accessed from here as well as from the entrance hall and has stairs to the first floor. Off the landing is access to the loft, doors to the family bathroom, with an electric shower over the bath and doors to the four good size bedrooms which are all fitted with wardrobes. The master bedroom also benefits from having a built in shower cubicle with an electric shower. To the front is a low maintenance open plan gravelled garden and a block paved driveway providing off street parking and access to the integral garage. There is gated access to a covered area at the side leading to a paved patio area at the rear, landscaped formal lawn area which in turn leads to a further garden area with sheds, which would make a great allotment area. Gedling is a popular and well-established residential area close to schools, shops, pubs, restaurants, public transport and leisure facility. It is also well known for its Country Park which has a play area and café.

Freehold

ENTRANCE HALL 8' 5" x 5' 6" (2.57m x 1.68m) WC 5' 5" x 3' 0" (1.65m x 0.91m) KITCHEN 16' 7" x 8' 6" (5.05m x 2.59m) GARDEN ROOM 11' 8" x 8' 5" (3.56m x 2.57m) LOUNGE DINER 25' 8" x 12' 1" (7.82m x 3.68m) BEDROOM ONE 17' 3" x 8' 6" (5.26m x 2.59m) BEDROOM TWO 15' 2" x 9' 0" (4.62m x 2.74m) BEDROOM THREE 12' 1" x 11' 0" (3.68m x 3.35m) BEDROOM FOUR 8' 9" x 8' 5" (2.67m x 2.57m) BATHROOM 8' 5" x 5' 7" (2.57m x 1.7m) GARAGE 17' 1" x 8' 9" (5.21m x 2.67m)