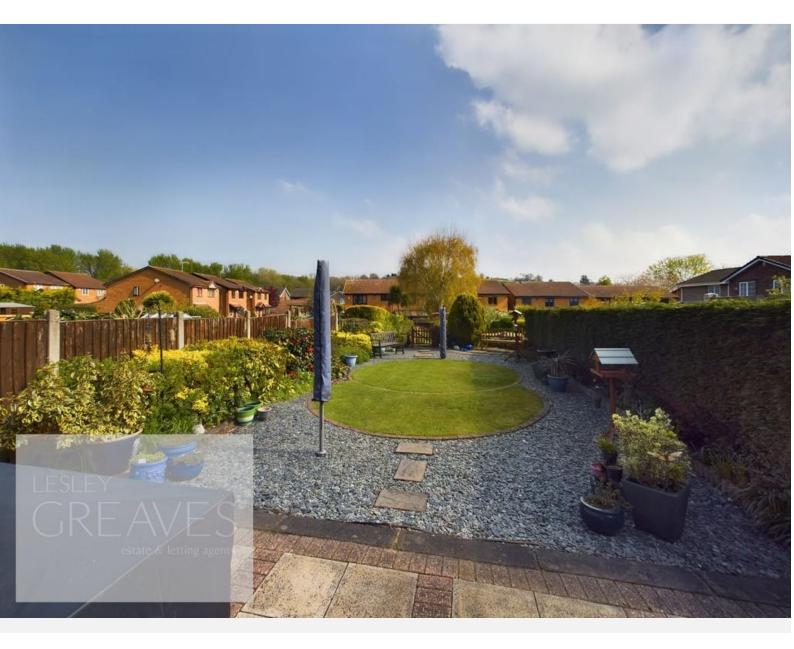

Guide Price £350,000 Avon Road, Gedling, Nottingham NG4 4JU EPC Rating D

Extended detached family home with generous landscaped gardens to the rear. The property is accessed at the side into an entrance hallway with a built in cloaks cupboard and WC. This area is currently being utilised as a study area. The kitchen comprises a good amount of modern white units with a fitted oven, hob and extractor, door out to the side and a door to a lovely garden room with patio doors onto the rear garden. The 25ft lounge diner can be accessed from here as well as from the entrance hall and has stairs to the first floor. Off the landing is access to the loft, doors to the family bathroom, with an electric shower over the bath and doors to the four good size bedrooms which are all fitted with wardrobes. The master bedroom also benefits from having a built in shower cubicle with an electric shower. To the front is a low maintenance open plan gravelled garden and a block paved driveway providing off street parking and access to the integral garage. There is gated access to a covered area at the side leading to a paved patio area at the rear, landscaped formal lawn area which in turn leads to a further garden area with sheds, which would make a great allotment area. Gedling is a popular and well-established residential area close to schools, shops, pubs, restaurants, public transport and leisure facility. It is also well known for its Country Park which has a play area and café.