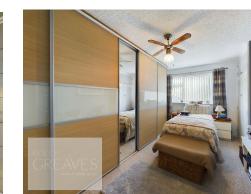

Guide Price £350,000 Avon Road, Gedling, Nottingham NG4 4JU EPC Rating D

Extended detached family home with generous landscaped gardens to the rear. The property is accessed at the side into an entrance hallway with a built in cloaks cupboard and WC. This area is currently being utilised as a study area. The kitchen comprises a good amount of modern white units with a fitted oven, hob and extractor, door out to the side and a door to a lovely garden room with patio doors onto the rear garden. The 25ft lounge diner can be accessed from here as well as from the entrance hall and has stairs to the first floor. Off the landing is access to the loft, doors to the family bathroom, with an electric shower over the bath and doors to the four good size bedrooms which are all fitted with wardrobes. The master bedroom also benefits from having a built in shower cubicle with an electric shower. To the front is a low maintenance open plan gravelled garden and a block paved driveway providing off street parking and access to the integral garage. There is gated access to a covered area at the side leading to a paved patio area at the rear, landscaped formal lawn area which in turn leads to a further garden area with sheds, which would make a great allotment area. Gedling is a popular and well-established residential area close to schools, shops, pubs, restaurants, public transport and leisure facility. It is also well known for its Country Park which has a play area and café.

Freehold

ENTRANCE HALL 8' 5" x 5' 6" (2.57m x 1.68m) WC 5' 5" x 3' 0" (1.65m x 0.91m) KITCHEN 16' 7" x 8' 6" (5.05m x 2.59m) GARDEN ROOM 11' 8" x 8' 5" (3.56m x 2.57m) LOUNGE DINER 25' 8" x 12' 1" (7.82m x 3.68m) BEDROOM ONE 17' 3" x 8' 6" (5.26m x 2.59m) BEDROOM TWO 15' 2" x 9' 0" (4.62m x 2.74m) BEDROOM THREE 12' 1" x 11' 0" (3.68m x 3.35m) BEDROOM FOUR 8' 9" x 8' 5" (2.67m x 2.57m) BATHROOM 8' 5" x 5' 7" (2.57m x 1.7m) GARAGE 17' 1" x 8' 9" (5.21m x 2.67m)