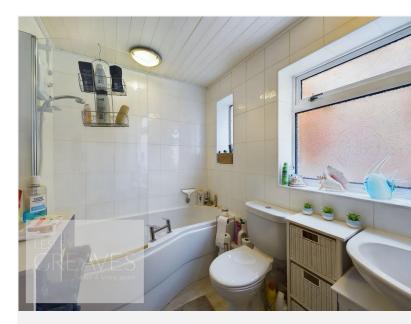

Guide Price £350,000 Avon Road, Gedling, Nottingham NG4 4JU EPC Rating D

Extended detached family home with generous landscaped gardens to the rear. The property is accessed at the side into an entrance hallway with a built in cloaks cupboard and WC. This area is currently being utilised as a study area. The kitchen comprises a good amount of modern white units with a fitted oven, hob and extractor, door out to the side and a door to a lovely garden room with patio doors onto the rear garden. The 25ft lounge diner can be accessed from here as well as from the entrance hall and has stairs to the first floor. Off the landing is access to the loft, doors to the family bathroom, with an electric shower over the bath and doors to the four good size bedrooms which are all fitted with wardrobes. The master bedroom also benefits from having a built in shower cubicle with an electric shower. To the front is a low maintenance open plan gravelled garden and a block paved driveway providing off street parking and access to the integral garage. There is gated access to a covered area at the side leading to a paved patio area at the rear, landscaped formal lawn area which in turn leads to a further garden area with sheds, which would make a great allotment area. Gedling is a popular and well-established residential area close to schools, shops, pubs, restaurants, public transport and leisure facility. It is also well known for its Country Park which has a play area and café.

Freehold

ENTRANCE HALL 8' 5" x 5' 6" (2.57m x 1.68m) WC 5' 5" x 3' 0" (1.65m x 0.91m) KITCHEN 16' 7" x 8' 6" (5.05m x 2.59m) GARDEN ROOM 11' 8" x 8' 5" (3.56m x 2.57m) LOUNGE DINER 25' 8" x 12' 1" (7.82m x 3.68m) BEDROOM ONE 17' 3" x 8' 6" (5.26m x 2.59m) BEDROOM TWO 15' 2" x 9' 0" (4.62m x 2.74m) BEDROOM THREE 12' 1" x 11' 0" (3.68m x 3.35m) BEDROOM FOUR 8' 9" x 8' 5" (2.67m x 2.57m) BATHROOM 8' 5" x 5' 7" (2.57m x 1.7m) GARAGE 17' 1" x 8' 9" (5.21m x 2.67m)