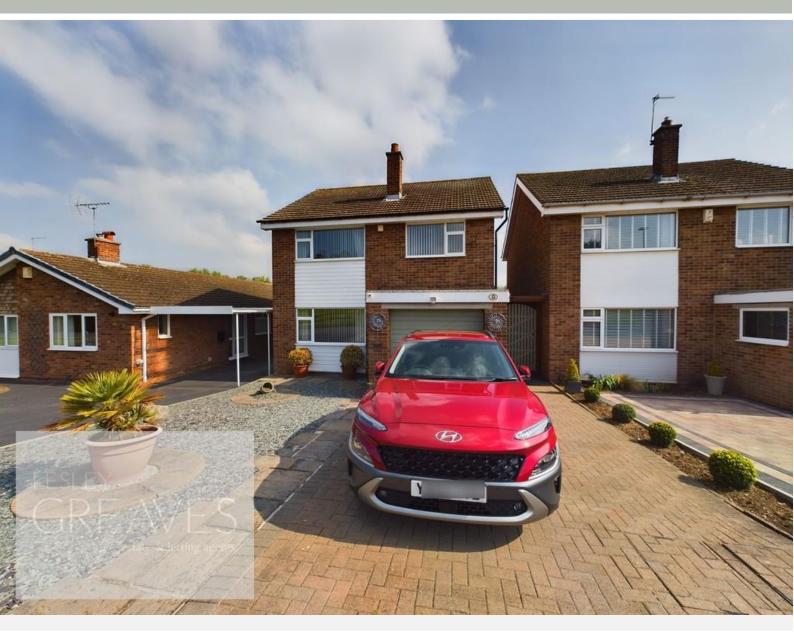

Guide Price £350,000 Avon Road, Gedling, Nottingham NG4 4JU EPC Rating D

Extended detached family home with generous landscaped gardens to the rear. The property is accessed at the side into an entrance hallway with a built in cloaks cupboard and WC. This area is currently being utilised as a study area. The kitchen comprises a good amount of modern white units with a fitted oven, hob and extractor, door out to the side and a door to a lovely garden room with patio doors onto the rear garden. The 25ft lounge diner can be accessed from here as well as from the entrance hall and has stairs to the first floor. Off the landing is access to the loft, doors to the family bathroom, with an electric shower over the bath and doors to the four good size bedrooms which are all fitted with wardrobes. The master bedroom also benefits from having a built in shower cubicle with an electric shower. To the front is a low maintenance open plan gravelled garden and a block paved driveway providing off street parking and access to the integral garage. There is gated access to a covered area at the side leading to a paved patio area at the rear, landscaped formal lawn area which in turn leads to a further garden area with sheds, which would make a great allotment area. Gedling is a popular and well-established residential area close to schools, shops, pubs, restaurants, public transport and leisure facility. It is also well known for its Country Park which has a play area and café.