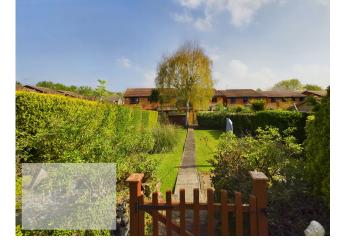

Guide Price £350,000 Avon Road, Gedling, Nottingham NG4 4JU EPC Rating D

Extended detached family home with generous landscaped gardens to the rear. The property is accessed at the side into an entrance hallway with a built in cloaks cupboard and WC. This area is currently being utilised as a study area. The kitchen comprises a good amount of modern white units with a fitted oven, hob and extractor, door out to the side and a door to a lovely garden room with patio doors onto the rear garden. The 25ft lounge diner can be accessed from here as well as from the entrance hall and has stairs to the first floor. Off the landing is access to the loft, doors to the family bathroom, with an electric shower over the bath and doors to the four good size bedrooms which are all fitted with wardrobes. The master bedroom also benefits from having a built in shower cubicle with an electric shower. To the front is a low maintenance open plan gravelled garden and a block paved driveway providing off street parking and access to the integral garage. There is gated access to a covered area at the side leading to a paved patio area at the rear, landscaped formal lawn area which in turn leads to a further garden area with sheds, which would make a great allotment area. Gedling is a popular and well-established residential area close to schools, shops, pubs, restaurants, public transport and leisure facility. It is also well known for its Country Park which has a play area and café.