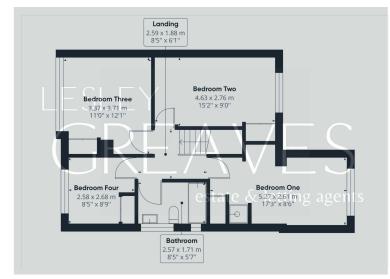

Guide Price £350,000 Avon Road, Gedling, Nottingham NG4 4JU EPC Rating D

Extended detached family home with generous landscaped gardens to the rear. The property is accessed at the side into an entrance hallway with a built in cloaks cupboard and WC. This area is currently being utilised as a study area. The kitchen comprises a good amount of modern white units with a fitted oven, hob and extractor, door out to the side and a door to a lovely garden room with patio doors onto the rear garden. The 25ft lounge diner can be accessed from here as well as from the entrance hall and has stairs to the first floor. Off the landing is access to the loft, doors to the family bathroom, with an electric shower over the bath and doors to the four good size bedrooms which are all fitted with wardrobes. The master bedroom also benefits from having a built in shower cubicle with an electric shower. To the front is a low maintenance open plan gravelled garden and a block paved driveway providing off street parking and access to the integral garage. There is gated access to a covered area at the side leading to a paved patio area at the rear, landscaped formal lawn area which in turn leads to a further garden area with sheds, which would make a great allotment area. Gedling is a popular and well-established residential area close to schools, shops, pubs, restaurants, public transport and leisure facility. It is also well known for its Country Park which has a play area and café.

Freehold

ENTRANCE HALL 8' 5" x 5' 6" (2.57m x 1.68m) WC 5' 5" x 3' 0" (1.65m x 0.91m) KITCHEN 16' 7" x 8' 6" (5.05m x 2.59m) GARDEN ROOM 11' 8" x 8' 5" (3.56m x 2.57m) LOUNGE DINER 25' 8" x 12' 1" (7.82m x 3.68m) BEDROOM ONE 17' 3" x 8' 6" (5.26m x 2.59m) BEDROOM TWO 15' 2" x 9' 0" (4.62m x 2.74m) BEDROOM THREE 12' 1" x 11' 0" (3.68m x 3.35m) BEDROOM FOUR 8' 9" x 8' 5" (2.67m x 2.57m) BATHROOM 8' 5" x 5' 7" (2.57m x 1.7m) GARAGE 17' 1" x 8' 9" (5.21m x 2.67m)