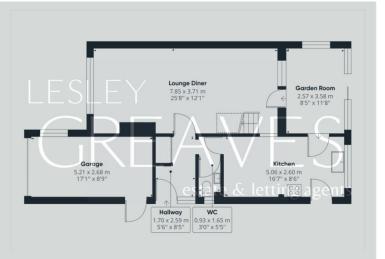

Guide Price £350,000 Avon Road, Gedling, Nottingham NG4 4JU EPC Rating D

Extended detached family home with generous landscaped gardens to the rear. The property is accessed at the side into an entrance hallway with a built in cloaks cupboard and WC. This area is currently being utilised as a study area. The kitchen comprises a good amount of modern white units with a fitted oven, hob and extractor, door out to the side and a door to a lovely garden room with patio doors onto the rear garden. The 25ft lounge diner can be accessed from here as well as from the entrance hall and has stairs to the first floor. Off the landing is access to the loft, doors to the family bathroom, with an electric shower over the bath and doors to the four good size bedrooms which are all fitted with wardrobes. The master bedroom also benefits from having a built in shower cubicle with an electric shower. To the front is a low maintenance open plan gravelled garden and a block paved driveway providing off street parking and access to the integral garage. There is gated access to a covered area at the side leading to a paved patio area at the rear, landscaped formal lawn area which in turn leads to a further garden area with sheds, which would make a great allotment area. Gedling is a popular and well-established residential area close to schools, shops, pubs, restaurants, public transport and leisure facility. It is also well known for its Country Park which has a play area and café.

Freehold

ENTRANCE HALL 8' 5" x 5' 6" (2.57m x 1.68m) WC 5' 5" x 3' 0" (1.65m x 0.91m) KITCHEN 16' 7" x 8' 6" (5.05m x 2.59m) GARDEN ROOM 11' 8" x 8' 5" (3.56m x 2.57m) LOUNGE DINER 25' 8" x 12' 1" (7.82m x 3.68m) BEDROOM ONE 17' 3" x 8' 6" (5.26m x 2.59m) BEDROOM TWO 15' 2" x 9' 0" (4.62m x 2.74m) BEDROOM THREE 12' 1" x 11' 0" (3.68m x 3.35m) BEDROOM FOUR 8' 9" x 8' 5" (2.67m x 2.57m) BATHROOM 8' 5" x 5' 7" (2.57m x 1.7m) GARAGE 17' 1" x 8' 9" (5.21m x 2.67m)