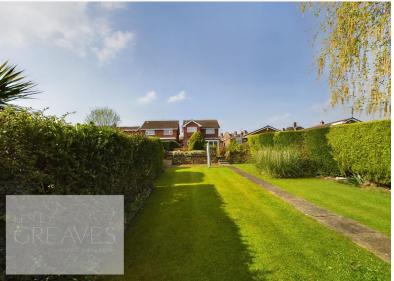

Guide Price £350,000 Avon Road, Gedling, Nottingham NG4 4JU EPC Rating D

Extended detached family home with generous landscaped gardens to the rear. The property is accessed at the side into an entrance hallway with a built in cloaks cupboard and WC. This area is currently being utilised as a study area. The kitchen comprises a good amount of modern white units with a fitted oven, hob and extractor, door out to the side and a door to a lovely garden room with patio doors onto the rear garden. The 25ft lounge diner can be accessed from here as well as from the entrance hall and has stairs to the first floor. Off the landing is access to the loft, doors to the family bathroom, with an electric shower over the bath and doors to the four good size bedrooms which are all fitted with wardrobes. The master bedroom also benefits from having a built in shower cubicle with an electric shower. To the front is a low maintenance open plan gravelled garden and a block paved driveway providing off street parking and access to the integral garage. There is gated access to a covered area at the side leading to a paved patio area at the rear, landscaped formal lawn area which in turn leads to a further garden area with sheds, which would make a great allotment area. Gedling is a popular and well-established residential area close to schools, shops, pubs, restaurants, public transport and leisure facility. It is also well known for its Country Park which has a play area and café.