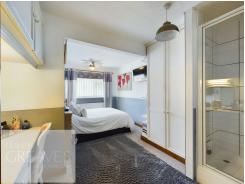

Guide Price £350,000 Avon Road, Gedling, Nottingham NG4 4JU EPC Rating D

Extended detached family home with generous landscaped gardens to the rear. The property is accessed at the side into an entrance hallway with a built in cloaks cupboard and WC. This area is currently being utilised as a study area. The kitchen comprises a good amount of modern white units with a fitted oven, hob and extractor, door out to the side and a door to a lovely garden room with patio doors onto the rear garden. The 25ft lounge diner can be accessed from here as well as from the entrance hall and has stairs to the first floor. Off the landing is access to the loft, doors to the family bathroom, with an electric shower over the bath and doors to the four good size bedrooms which are all fitted with wardrobes. The master bedroom also benefits from having a built in shower cubicle with an electric shower. To the front is a low maintenance open plan gravelled garden and a block paved driveway providing off street parking and access to the integral garage. There is gated access to a covered area at the side leading to a paved patio area at the rear, landscaped formal lawn area which in turn leads to a further garden area with sheds, which would make a great allotment area. Gedling is a popular and well-established residential area close to schools, shops, pubs, restaurants, public transport and leisure facility. It is also well known for its Country Park which has a play area and café.

Freehold

ENTRANCE HALL 8' 5" x 5' 6" (2.57m x 1.68m) WC 5' 5" x 3' 0" (1.65m x 0.91m) KITCHEN 16' 7" x 8' 6" (5.05m x 2.59m) GARDEN ROOM 11' 8" x 8' 5" (3.56m x 2.57m) LOUNGE DINER 25' 8" x 12' 1" (7.82m x 3.68m) BEDROOM ONE 17' 3" x 8' 6" (5.26m x 2.59m) BEDROOM TWO 15' 2" x 9' 0" (4.62m x 2.74m) BEDROOM THREE 12' 1" x 11' 0" (3.68m x 3.35m) BEDROOM FOUR 8' 9" x 8' 5" (2.67m x 2.57m) BATHROOM 8' 5" x 5' 7" (2.57m x 1.7m) GARAGE 17' 1" x 8' 9" (5.21m x 2.67m)