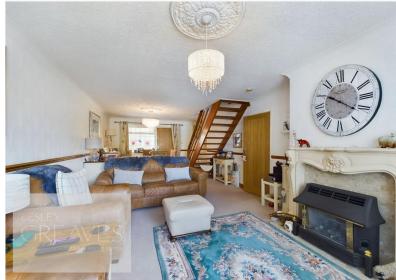

Guide Price £350,000 Avon Road, Gedling, Nottingham NG4 4JU EPC Rating D

Extended detached family home with generous landscaped gardens to the rear. The property is accessed at the side into an entrance hallway with a built in cloaks cupboard and WC. This area is currently being utilised as a study area. The kitchen comprises a good amount of modern white units with a fitted oven, hob and extractor, door out to the side and a door to a lovely garden room with patio doors onto the rear garden. The 25ft lounge diner can be accessed from here as well as from the entrance hall and has stairs to the first floor. Off the landing is access to the loft, doors to the family bathroom, with an electric shower over the bath and doors to the four good size bedrooms which are all fitted with wardrobes. The master bedroom also benefits from having a built in shower cubicle with an electric shower. To the front is a low maintenance open plan gravelled garden and a block paved driveway providing off street parking and access to the integral garage. There is gated access to a covered area at the side leading to a paved patio area at the rear, landscaped formal lawn area which in turn leads to a further garden area with sheds, which would make a great allotment area. Gedling is a popular and well-established residential area close to schools, shops, pubs, restaurants, public transport and leisure facility. It is also well known for its Country Park which has a play area and café.

Freehold

ENTRANCE HALL 8' 5" x 5' 6" (2.57m x 1.68m) WC 5' 5" x 3' 0" (1.65m x 0.91m) KITCHEN 16' 7" x 8' 6" (5.05m x 2.59m) GARDEN ROOM 11' 8" x 8' 5" (3.56m x 2.57m) LOUNGE DINER 25' 8" x 12' 1" (7.82m x 3.68m) BEDROOM ONE 17' 3" x 8' 6" (5.26m x 2.59m) BEDROOM TWO 15' 2" x 9' 0" (4.62m x 2.74m) BEDROOM THREE 12' 1" x 11' 0" (3.68m x 3.35m) BEDROOM FOUR 8' 9" x 8' 5" (2.67m x 2.57m) BATHROOM 8' 5" x 5' 7" (2.57m x 1.7m) GARAGE 17' 1" x 8' 9" (5.21m x 2.67m)