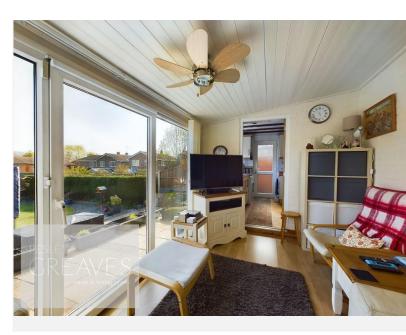

Guide Price £350,000 Avon Road, Gedling, Nottingham NG4 4JU EPC Rating D

Extended detached family home with generous landscaped gardens to the rear. The property is accessed at the side into an entrance hallway with a built in cloaks cupboard and WC. This area is currently being utilised as a study area. The kitchen comprises a good amount of modern white units with a fitted oven, hob and extractor, door out to the side and a door to a lovely garden room with patio doors onto the rear garden. The 25ft lounge diner can be accessed from here as well as from the entrance hall and has stairs to the first floor. Off the landing is access to the loft, doors to the family bathroom, with an electric shower over the bath and doors to the four good size bedrooms which are all fitted with wardrobes. The master bedroom also benefits from having a built in shower cubicle with an electric shower. To the front is a low maintenance open plan gravelled garden and a block paved driveway providing off street parking and access to the integral garage. There is gated access to a covered area at the side leading to a paved patio area at the rear, landscaped formal lawn area which in turn leads to a further garden area with sheds, which would make a great allotment area. Gedling is a popular and well-established residential area close to schools, shops, pubs, restaurants, public transport and leisure facility. It is also well known for its Country Park which has a play area and café.

Freehold

ENTRANCE HALL 8' 5" x 5' 6" (2.57m x 1.68m) WC 5' 5" x 3' 0" (1.65m x 0.91m) KITCHEN 16' 7" x 8' 6" (5.05m x 2.59m) GARDEN ROOM 11' 8" x 8' 5" (3.56m x 2.57m) LOUNGE DINER 25' 8" x 12' 1" (7.82m x 3.68m) BEDROOM ONE 17' 3" x 8' 6" (5.26m x 2.59m) BEDROOM TWO 15' 2" x 9' 0" (4.62m x 2.74m) BEDROOM THREE 12' 1" x 11' 0" (3.68m x 3.35m) BEDROOM FOUR 8' 9" x 8' 5" (2.67m x 2.57m) BATHROOM 8' 5" x 5' 7" (2.57m x 1.7m) GARAGE 17' 1" x 8' 9" (5.21m x 2.67m)