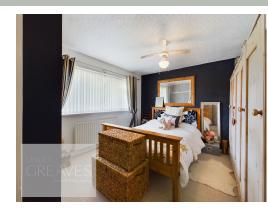

Guide Price £350,000 Avon Road, Gedling, Nottingham NG4 4JU EPC Rating D

Extended detached family home with generous landscaped gardens to the rear. The property is accessed at the side into an entrance hallway with a built in cloaks cupboard and WC. This area is currently being utilised as a study area. The kitchen comprises a good amount of modern white units with a fitted oven, hob and extractor, door out to the side and a door to a lovely garden room with patio doors onto the rear garden. The 25ft lounge diner can be accessed from here as well as from the entrance hall and has stairs to the first floor. Off the landing is access to the loft, doors to the family bathroom, with an electric shower over the bath and doors to the four good size bedrooms which are all fitted with wardrobes. The master bedroom also benefits from having a built in shower cubicle with an electric shower. To the front is a low maintenance open plan gravelled garden and a block paved driveway providing off street parking and access to the integral garage. There is gated access to a covered area at the side leading to a paved patio area at the rear, landscaped formal lawn area which in turn leads to a further garden area with sheds, which would make a great allotment area. Gedling is a popular and well-established residential area close to schools, shops, pubs, restaurants, public transport and leisure facility. It is also well known for its Country Park which has a play area and café.

Freehold

ENTRANCE HALL 8' 5" x 5' 6" (2.57m x 1.68m) WC 5' 5" x 3' 0" (1.65m x 0.91m) KITCHEN 16' 7" x 8' 6" (5.05m x 2.59m) GARDEN ROOM 11' 8" x 8' 5" (3.56m x 2.57m) LOUNGE DINER 25' 8" x 12' 1" (7.82m x 3.68m) BEDROOM ONE 17' 3" x 8' 6" (5.26m x 2.59m) BEDROOM TWO 15' 2" x 9' 0" (4.62m x 2.74m) BEDROOM THREE 12' 1" x 11' 0" (3.68m x 3.35m) BEDROOM FOUR 8' 9" x 8' 5" (2.67m x 2.57m) BATHROOM 8' 5" x 5' 7" (2.57m x 1.7m) GARAGE 17' 1" x 8' 9" (5.21m x 2.67m)