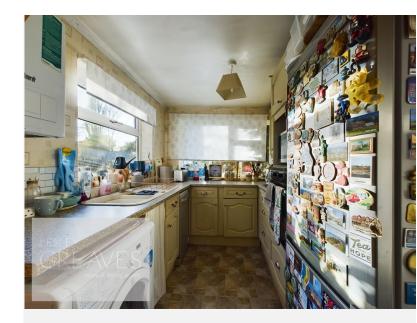

DINING ROOM 12' 3" x 9' 4" into recess (3.73m x 2.84m)

KITCHEN 8' 0" x 7' 2" (2.44m x 2.18m)

BEDROOM ONE 12'  $3" \times 9' \ 3"$  maximum measurements  $(3.73m \times 2.82m)$ 

BEDROOM TWO 10' 1" x 8' 4" (3.07m x 2.54m)