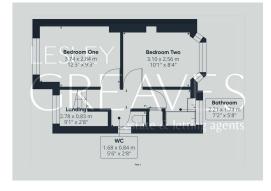

DINING ROOM 12' 3" x 9' 4" into recess (3.73m x 2.84m)

KITCHEN 8' 0" x 7' 2" (2.44m x 2.18m)

BEDROOM ONE 12'  $3" \times 9' \ 3"$  maximum measurements  $(3.73m \times 2.82m)$ 

BEDROOM TWO 10' 1" x 8' 4" (3.07m x 2.54m)

BATHROOM 7' 2" x 5' 8" (2.18m x 1.73m)

WC 5' 6" x 2' 8" (1.68m x 0.81m)