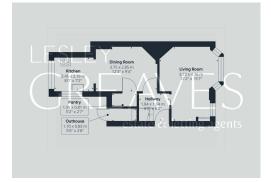

## GREAVES

estate & letting agents

£200,000 Salcombe Road, Basford, Nottingham NG5 1JW EPC Rating TBC

Extended and bay fronted semi detached family home with scope for extension, subject to the necessary permission. The property occupies a corner plot with parking and a garage. To the ground floor is an entrance hallway with stairs to the first floor, bay fronted living room, dining room with opening onto the kitchen which has a fitted oven, hob and spaces for appliances. To the first floor are two double bedrooms, a bathroom with an electric shower over the bath and a separate WC.

Basford is a suburb of northern Nottingham with great road and tram transport links, a variety of amenities, a gym and is within close proximity to the City Hospital.

- Freehold
- · Council tax band B

LIVING ROOM 15' 7" maximum x 12' 2" into bay (4.75m x 3.71m)

DINING ROOM 12' 3" x 9' 4" into recess (3.73m x 2.84m)

KITCHEN 8' 0" x 7' 2" (2.44m x 2.18m)

BEDROOM ONE 12'  $3" \times 9' \ 3"$  maximum measurements  $(3.73m \times 2.82m)$ 

BEDROOM TWO 10' 1" x 8' 4" (3.07m x 2.54m)