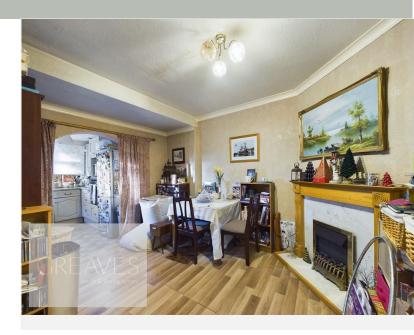

DINING ROOM 12' 3" x 9' 4" into recess (3.73m x 2.84m)

KITCHEN 8' 0" x 7' 2" (2.44m x 2.18m)

BEDROOM ONE 12'  $3" \times 9' \ 3"$  maximum measurements  $(3.73m \times 2.82m)$ 

BEDROOM TWO 10' 1" x 8' 4" (3.07m x 2.54m)