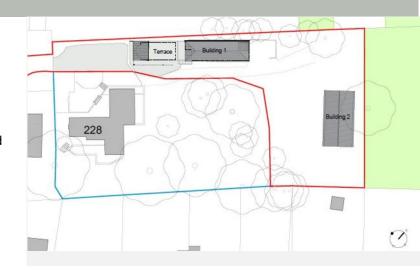

## LESLEY GREAVES estate & letting agents

Guide Price £600,000-£650,000

Nottingham Road, Burton Joyce, Nottingham NG14 5BD

EPC Rating E

An exciting opportunity not only to buy a renovation project of an existing property but to redevelop the land and other buildings to create a 'self-build' single dwelling in the region of 178m2! Planning has been granted for a single storey contemporary and energy efficient property tucked away off Nottingham Road via a private, to be shared with two other properties, driveway. The secluded plot has a number of boundary mature trees adding to the privacy.

Full details can be found at; https://pawam.gedling.gov.uk/onlineapplications/applicationDetails.do?activeTab=sum mary&keyVal=R6XI0IHLKUR00

In brief, the new property is to comprise a kitchen diner, WC and cloaks cupboards, living room an three en-suite bedrooms.

The existing property, offers versatile accommodation which is in need of a full renovation and briefly comprises an entrance hallway, living room, dining room, kitchen diner, shower room, bathroom and en-suite bedroom to the ground floor. To the first floor is a WC, and loft rooms.