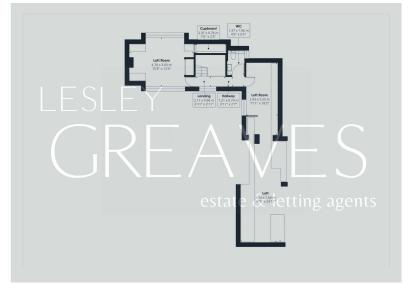

The existing property, offers versatile accommodation which is in need of a full renovation and briefly comprises an entrance hallway, living room, dining room, kitchen diner, shower room, bathroom and en-suite bedroom to the ground floor. To the first floor is a WC, and loft rooms.