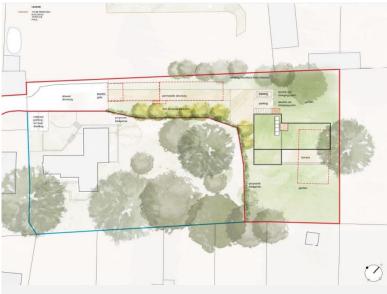

## LESLEY GREAVES estate & letting agents

Guide Price £600,000-£650,000

Nottingham Road, Burton Joyce, Nottingham NG14 5BD

EPC Rating E

An exciting opportunity not only to buy a renovation project of an existing property but to redevelop the land and other buildings to create a 'self-build' single dwelling in the region of 178m2! Planning has been granted for a single storey contemporary and energy efficient property tucked away off Nottingham Road via a private, to be shared with two other properties, driveway. The secluded plot has a number of boundary mature trees adding to the privacy.

Full details can be found at; https://pawam.gedling.gov.uk/onlineapplications/applicationDetails.do?activeTab=sum mary&keyVal=R6XI0IHLKUR00

In brief, the new property is to comprise a kitchen diner, WC and cloaks cupboards, living room an three en-suite bedrooms.