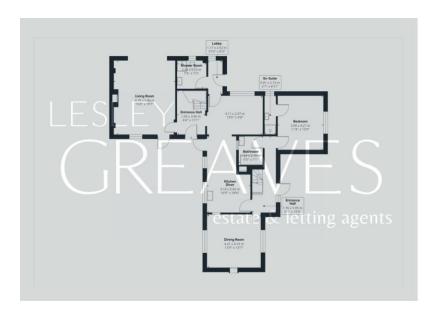

The existing property, offers versatile accommodation which is in need of a full renovation and briefly comprises an entrance hallway, living room, dining room, kitchen diner, shower room, bathroom and en-suite bedroom to the ground floor. To the first floor is a WC, and loft rooms.