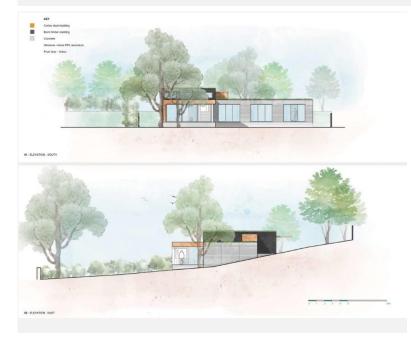

## LESLEY GREAVES estate & letting agents

Guide Price £600,000-£650,000

Nottingham Road, Burton Joyce, Nottingham NG14 5BD

EPC Rating E

An exciting opportunity not only to buy a renovation project of an existing property but to redevelop the land and other buildings to create a 'self-build' single dwelling in the region of 178m2! Planning has been granted for a single storey contemporary and energy efficient property tucked away off Nottingham Road via a private, to be shared with two other properties, driveway. The secluded plot has a number of boundary mature trees adding to the privacy.

Full details can be found at; https://pawam.gedling.gov.uk/onlineapplications/applicationDetails.do?activeTab=sum mary&keyVal=R6XI0IHLKUR00

In brief, the new property is to comprise a kitchen diner, WC and cloaks cupboards, living room an three en-suite bedrooms.