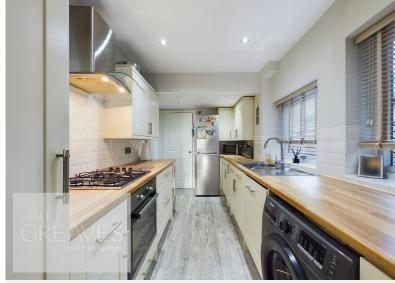

## Offers In Excess Of £250,000

First Avenue, Gedling, Nottingham NG4 3JY EPC Rating D

Immaculately presented period semi detached house in a cul-de-sac location. In brief, the three storey accommodation comprises a living room, with bespoke cabinetry and a log burning stove style electric fire, dining room with under stair storage, French patio doors onto the rear garden and feature tiled alcoves with lighting. The kitchen is fitted with a range of Shaker style units, fitted with a oven, gas hob, stainless steel extractor, wine cooler and integrated dishwasher. There are spaces for a washing machine and fridge freezer. The downstairs bathroom is fully tiled and has been re-fitted with a modern white three piece suite.

- Freehold
- · Council tax band B

LIVING ROOM 12' 1"  $\times$  11' 4" into recess (3.68m  $\times$  3.45m)

DINING ROOM 12' 2" x 11' 8" into recess (3.71m x 3.56m)

KITCHEN 12' 8" x 6' 9" (3.86m x 2.06m)

BATHROOM 7' 1" x 5' 3" (2.16m x 1.6m)