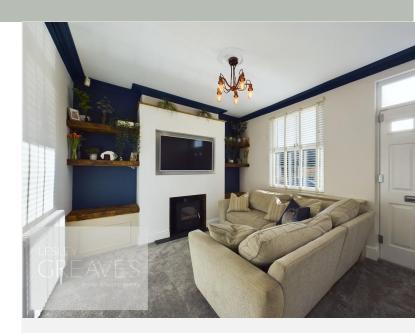

## Offers In Excess Of £250,000

First Avenue, Gedling, Nottingham NG4 3JY EPC Rating D

Immaculately presented period semi detached house in a cul-de-sac location. In brief, the three storey accommodation comprises a living room, with bespoke cabinetry and a log burning stove style electric fire, dining room with under stair storage, French patio doors onto the rear garden and feature tiled alcoves with lighting. The kitchen is fitted with a range of Shaker style units, fitted with a oven, gas hob, stainless steel extractor, wine cooler and integrated dishwasher. There are spaces for a washing machine and fridge freezer. The downstairs bathroom is fully tiled and has been re-fitted with a modern white three piece suite.

- Freehold
- · Council tax band B

LIVING ROOM 12' 1"  $\times$  11' 4" into recess (3.68m  $\times$  3.45m)

DINING ROOM 12' 2" x 11' 8" into recess (3.71m x 3.56m)

KITCHEN 12' 8" x 6' 9" (3.86m x 2.06m)

BATHROOM 7' 1" x 5' 3" (2.16m x 1.6m)