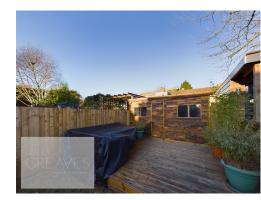

There is a low maintenance gravelled garden to the front and gated access at the side. The rear garden has been landscaped with lawn, a paved area with bespoke reclaimed wood seating area, matching feature fencing and shed.