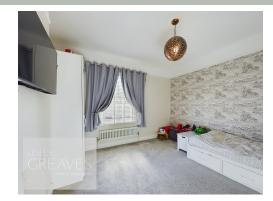

To the first floor are two double bedrooms with a modern e-suite shower room off one of the bedrooms and another bedroom occupies the second floor and is fitted with furniture, has Velux windows and storage into the eaves.

BEDROOM TWO 12' 1" x 11' 5" into recess (3.68m x 3.48m)

BEDROOM THREE 12' 2" into recess x 8' 6" (3.71m x 2.59m)

EN-SUITE 7' 10" x 6' 10" (2.39m x 2.08m)

BEDROOM ONE 13' 8" x 12' 0" maximum, reduced head height(4.17m x 3.66m)