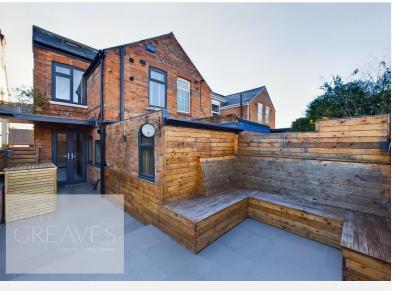

There is a low maintenance gravelled garden to the front and gated access at the side. The rear garden has been landscaped with lawn, a paved area with bespoke reclaimed wood seating area, matching feature fencing and shed.