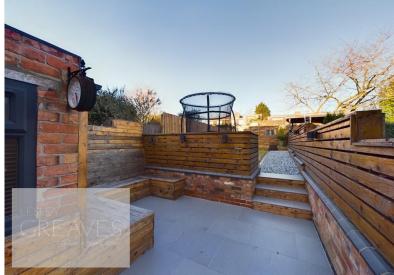

There is a low maintenance gravelled garden to the front and gated access at the side. The rear garden has been landscaped with lawn, a paved area with bespoke reclaimed wood seating area, matching feature fencing and shed.