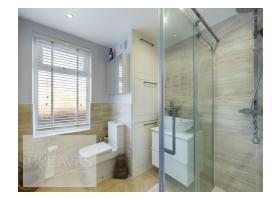

To the first floor are two double bedrooms with a modern e-suite shower room off one of the bedrooms and another bedroom occupies the second floor and is fitted with furniture, has Velux windows and storage into the eaves.

BEDROOM TWO 12' 1" x 11' 5" into recess (3.68m x 3.48m)

BEDROOM THREE 12' 2" into recess x 8' 6" (3.71m x 2.59m)

EN-SUITE 7' 10" x 6' 10" (2.39m x 2.08m)

BEDROOM ONE 13' 8" x 12' 0" maximum, reduced head height(4.17m x 3.66m)