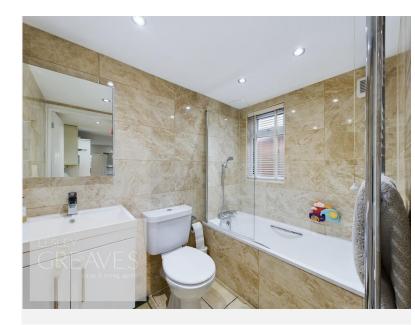

## Offers In Excess Of £250,000

First Avenue, Gedling, Nottingham NG4 3JY EPC Rating D

Immaculately presented period semi detached house in a cul-de-sac location. In brief, the three storey accommodation comprises a living room, with bespoke cabinetry and a log burning stove style electric fire, dining room with under stair storage, French patio doors onto the rear garden and feature tiled alcoves with lighting. The kitchen is fitted with a range of Shaker style units, fitted with a oven, gas hob, stainless steel extractor, wine cooler and integrated dishwasher. There are spaces for a washing machine and fridge freezer. The downstairs bathroom is fully tiled and has been re-fitted with a modern white three piece suite.

- Freehold
- · Council tax band B

LIVING ROOM 12' 1"  $\times$  11' 4" into recess (3.68m  $\times$  3.45m)

DINING ROOM 12' 2" x 11' 8" into recess (3.71m x 3.56m)

KITCHEN 12' 8" x 6' 9" (3.86m x 2.06m)

BATHROOM 7' 1" x 5' 3" (2.16m x 1.6m)