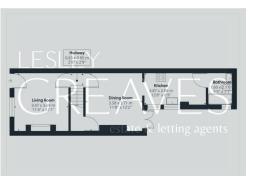

- Freehold
- · Council tax band B

LIVING ROOM 12' 1"  $\times$  11' 4" into recess (3.68m  $\times$  3.45m)

DINING ROOM 12' 2" x 11' 8" into recess (3.71m x 3.56m)

KITCHEN 12' 8" x 6' 9" (3.86m x 2.06m)

BATHROOM 7' 1" x 5' 3" (2.16m x 1.6m)

BEDROOM TWO 12' 1" x 11' 5" into recess (3.68m x 3.48m)

BEDROOM THREE 12' 2" into recess x 8' 6" (3.71m x 2.59m)

EN-SUITE 7' 10" x 6' 10" (2.39m x 2.08m)

BEDROOM ONE 13' 8" x 12' 0" maximum, reduced head height(4.17m x 3.66m)