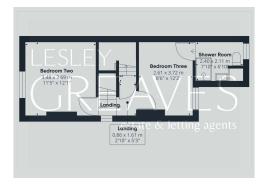

To the first floor are two double bedrooms with a modern e-suite shower room off one of the bedrooms and another bedroom occupies the second floor and is fitted with furniture, has Velux windows and storage into the eaves.

BEDROOM TWO 12' 1" x 11' 5" into recess (3.68m x 3.48m)

BEDROOM THREE 12' 2" into recess x 8' 6" (3.71m x 2.59m)

EN-SUITE 7' 10" x 6' 10" (2.39m x 2.08m)

BEDROOM ONE 13' 8" x 12' 0" maximum, reduced head height(4.17m x 3.66m)