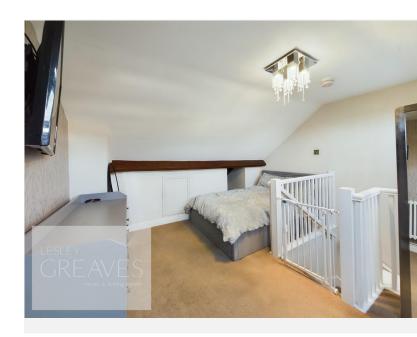

To the first floor are two double bedrooms with a modern e-suite shower room off one of the bedrooms and another bedroom occupies the second floor and is fitted with furniture, has Velux windows and storage into the eaves.

BEDROOM TWO 12' 1" x 11' 5" into recess (3.68m x 3.48m)

BEDROOM THREE 12' 2" into recess x 8' 6" (3.71m x 2.59m)

EN-SUITE 7' 10" x 6' 10" (2.39m x 2.08m)

BEDROOM ONE 13' 8" x 12' 0" maximum, reduced head height(4.17m x 3.66m)