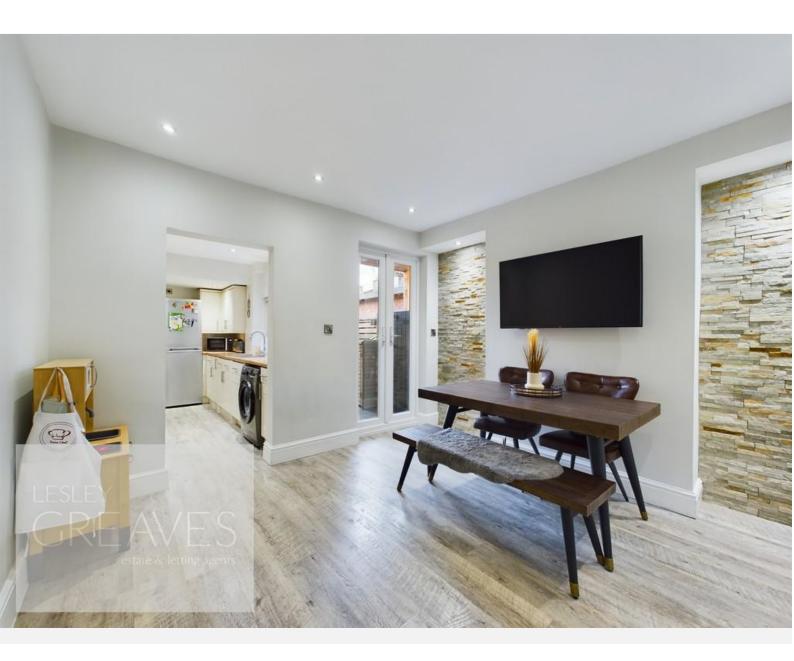

## Offers In Excess Of £250,000

First Avenue, Gedling, Nottingham NG4 3JY EPC Rating D

Immaculately presented period semi detached house in a cul-de-sac location. In brief, the three storey accommodation comprises a living room, with bespoke cabinetry and a log burning stove style electric fire, dining room with under stair storage, French patio doors onto the rear garden and feature tiled alcoves with lighting. The kitchen is fitted with a range of Shaker style units, fitted with a oven, gas hob, stainless steel extractor, wine cooler and integrated dishwasher. There are spaces for a washing machine and fridge freezer. The downstairs bathroom is fully tiled and has been re-fitted with a modern white three piece suite.