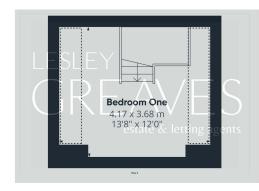

To the first floor are two double bedrooms with a modern e-suite shower room off one of the bedrooms and another bedroom occupies the second floor and is fitted with furniture, has Velux windows and storage into the eaves.

BEDROOM TWO 12' 1" x 11' 5" into recess (3.68m x 3.48m)

BEDROOM THREE 12' 2" into recess x 8' 6" (3.71m x 2.59m)

EN-SUITE 7' 10" x 6' 10" (2.39m x 2.08m)

BEDROOM ONE 13' 8" x 12' 0" maximum, reduced head height(4.17m x 3.66m)