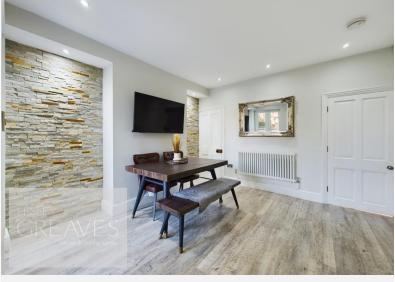

## Offers In Excess Of £250,000

First Avenue, Gedling, Nottingham NG4 3JY EPC Rating D

Immaculately presented period semi detached house in a cul-de-sac location. In brief, the three storey accommodation comprises a living room, with bespoke cabinetry and a log burning stove style electric fire, dining room with under stair storage, French patio doors onto the rear garden and feature tiled alcoves with lighting. The kitchen is fitted with a range of Shaker style units, fitted with a oven, gas hob, stainless steel extractor, wine cooler and integrated dishwasher. There are spaces for a washing machine and fridge freezer. The downstairs bathroom is fully tiled and has been re-fitted with a modern white three piece suite.

- Freehold
- · Council tax band B

LIVING ROOM 12' 1"  $\times$  11' 4" into recess (3.68m  $\times$  3.45m)

DINING ROOM 12' 2" x 11' 8" into recess (3.71m x 3.56m)

KITCHEN 12' 8" x 6' 9" (3.86m x 2.06m)

BATHROOM 7' 1" x 5' 3" (2.16m x 1.6m)