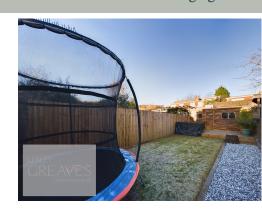

There is a low maintenance gravelled garden to the front and gated access at the side. The rear garden has been landscaped with lawn, a paved area with bespoke reclaimed wood seating area, matching feature fencing and shed.