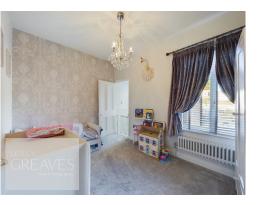

To the first floor are two double bedrooms with a modern e-suite shower room off one of the bedrooms and another bedroom occupies the second floor and is fitted with furniture, has Velux windows and storage into the eaves.

BEDROOM TWO 12' 1" x 11' 5" into recess (3.68m x 3.48m)

BEDROOM THREE 12' 2" into recess x 8' 6" (3.71m x 2.59m)

EN-SUITE 7' 10" x 6' 10" (2.39m x 2.08m)

BEDROOM ONE 13' 8" x 12' 0" maximum, reduced head height(4.17m x 3.66m)