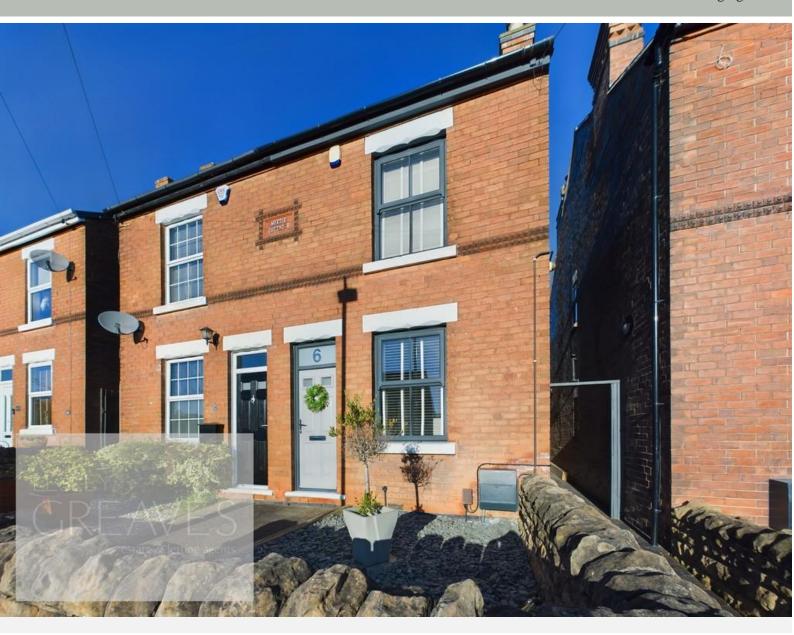

## Offers In Excess Of £250,000

First Avenue, Gedling, Nottingham NG4 3JY EPC Rating D

Immaculately presented period semi detached house in a cul-de-sac location. In brief, the three storey accommodation comprises a living room, with bespoke cabinetry and a log burning stove style electric fire, dining room with under stair storage, French patio doors onto the rear garden and feature tiled alcoves with lighting. The kitchen is fitted with a range of Shaker style units, fitted with a oven, gas hob, stainless steel extractor, wine cooler and integrated dishwasher. There are spaces for a washing machine and fridge freezer. The downstairs bathroom is fully tiled and has been re-fitted with a modern white three piece suite.