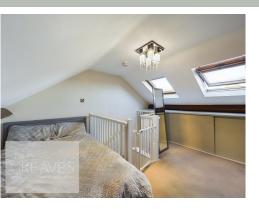

To the first floor are two double bedrooms with a modern e-suite shower room off one of the bedrooms and another bedroom occupies the second floor and is fitted with furniture, has Velux windows and storage into the eaves.

BEDROOM TWO 12' 1" x 11' 5" into recess (3.68m x 3.48m)

BEDROOM THREE 12' 2" into recess x 8' 6" (3.71m x 2.59m)

EN-SUITE 7' 10" x 6' 10" (2.39m x 2.08m)

BEDROOM ONE 13' 8" x 12' 0" maximum, reduced head height(4.17m x 3.66m)