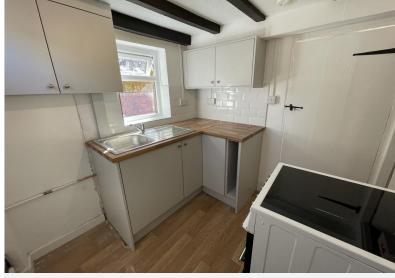

## £650 pcm

Mount Pleasant, Lowdham, Nottingham, Nottinghamshire NG14 7BL EPC Rating E

Tucked away off the Main Street of this popular village location sits this pretty one bedroom cottage.

In brief, the accommodation comprises a living room with an electric fire, brick surround and hearth, beamed ceiling and a latch door to the kitchen. The kitchen units are newly fitted, there is a freestanding oven, door to the rear, latch door to an enclosed staircase and a latch door to an under stair area with space for a fridge freezer.

Initial 6 months fixed term Shorthold Tenancy Deposit £750 Council Tax Band A

LOUNGE 11' 2"  $\times$  11' 1" (to the back of the chimney breast) (3.42m  $\times$  3.40m)

KITCHEN 6' 11" x 6' 9" (2.12m x 2.06m)