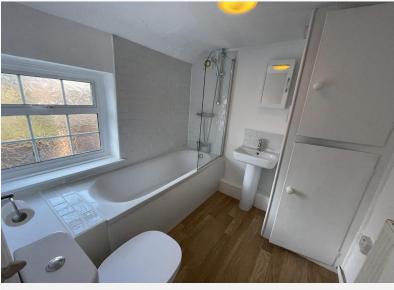

To the first floor is a bedroom and a modern fitted bathroom comprising a bath with a mains fed shower over, low level WC and pedestal wash hand basin.

To the front is a lawned garden and to the rear is a yard area with a brick built utility outhouse with plumbing for a washing machine. There is gated access at the side of the property.

BEDROOM 11' 2" x 11' 1" (to the back of the chimney breast) (3.42m x 3.39m)

BATHROOM 6' 11" x 6' 10" (2.11m x 2.09m)

COUNCIL TAXBAND: A

LOCAL AUTHORITY: Newark and Sherwood District Council