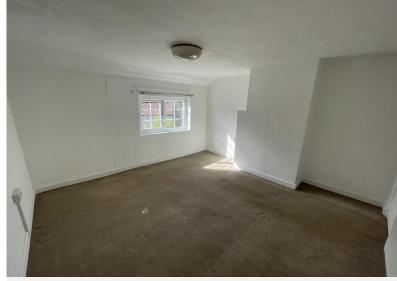

To the first floor is a bedroom and a modern fitted bathroom comprising a bath with a mains fed shower over, low level WC and pedestal wash hand basin.

To the front is a lawned garden and to the rear is a yard area with a brick built utility outhouse with plumbing for a washing machine. There is gated access at the side of the property.

BEDROOM 11' 2" x 11' 1" (to the back of the chimney breast) (3.42m x 3.39m)

BATHROOM 6' 11" x 6' 10" (2.11m x 2.09m)

COUNCIL TAXBAND: A

LOCAL AUTHORITY: Newark and Sherwood District Council