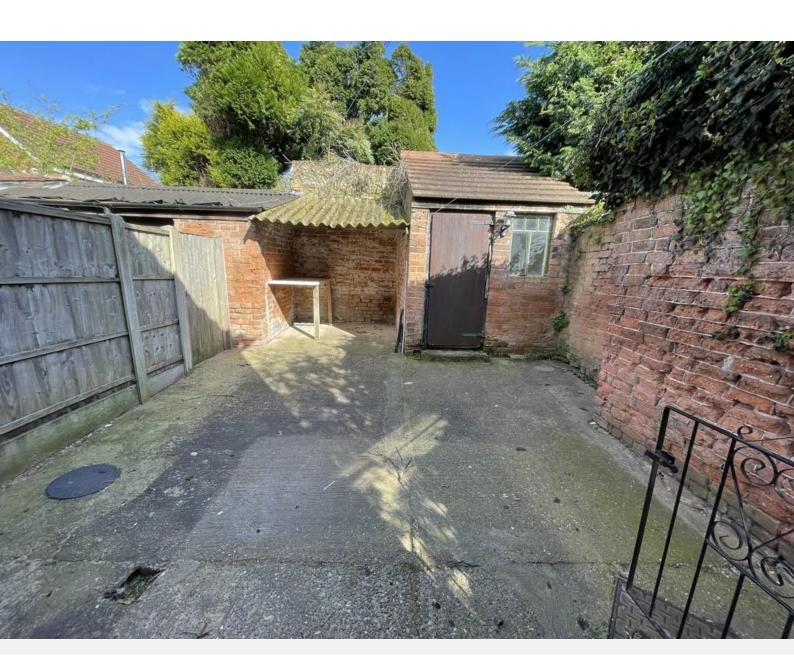

To the first floor is a bedroom and a modern fitted bathroom comprising a bath with a mains fed shower over, low level WC and pedestal wash hand basin.

To the front is a lawned garden and to the rear is a yard area with a brick built utility outhouse with plumbing for a washing machine. There is gated access at the side of the property.