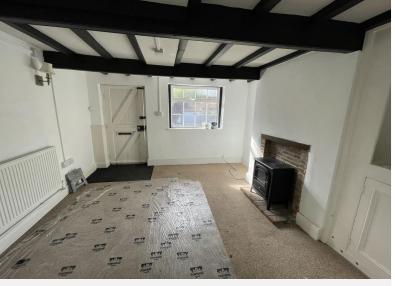

## £650 pcm

Mount Pleasant, Lowdham, Nottingham, Nottinghamshire NG14 7BL EPC Rating E

Tucked away off the Main Street of this popular village location sits this pretty one bedroom cottage.

In brief, the accommodation comprises a living room with an electric fire, brick surround and hearth, beamed ceiling and a latch door to the kitchen. The kitchen units are newly fitted, there is a freestanding oven, door to the rear, latch door to an enclosed staircase and a latch door to an under stair area with space for a fridge freezer.

Initial 6 months fixed term Shorthold Tenancy Deposit £750 Council Tax Band A

LOUNGE 11' 2"  $\times$  11' 1" (to the back of the chimney breast) (3.42m  $\times$  3.40m)

KITCHEN 6' 11" x 6' 9" (2.12m x 2.06m)