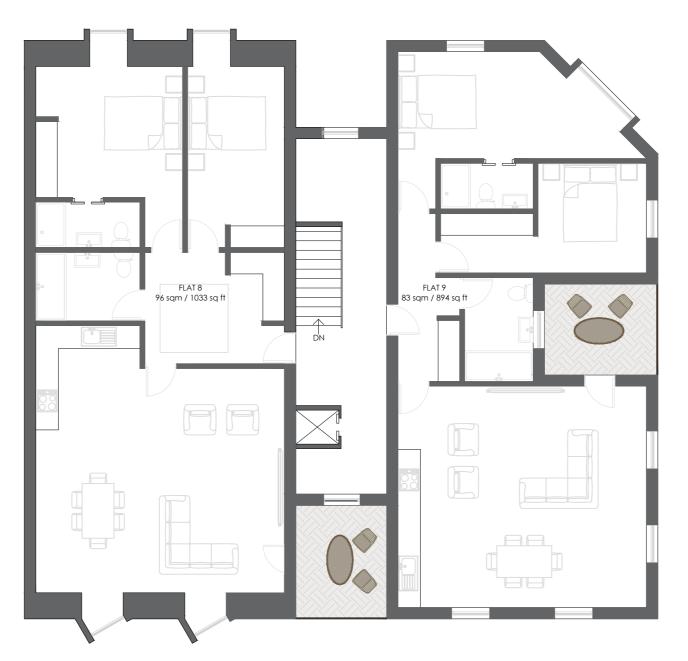

## BLOCK B First Floor Plan





## Notes:

- Do not scale from this drawing.All dimensions to be verified on site and is in mm.
- Builder to verify all dimensions, heights and levels prior to commencement of work.
- of work.

  All documents shall be checked to ensure that they are compatible by the contractor before construction commences. In the event of apparent ambiguity or contradiction the engineer and/ or architect shall be notified immediately.

  The contractor in preparing his estimate shall visit the site and acquaint himself with the problems involved.

  The contractor shall issue all statutory notices to the local Authority during progress and completion of works.
- progress and completion of works.



16.08.2022

003

DRAWING NO:

HE

A

REVISION:

1:100