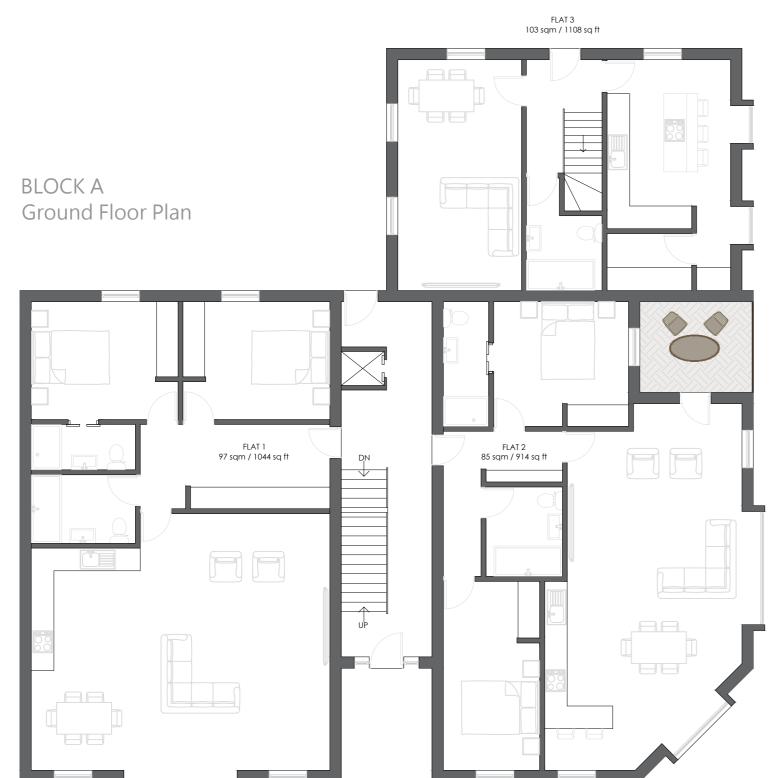

## BLOCK B First Floor Plan





## Notes:

- Do not scale from this drawing.All dimensions to be verified on site and is in mm.
- Builder to verify all dimensions, heights and levels prior to commencement of work.
- of work.

  All documents shall be checked to ensure that they are compatible by the contractor before construction commences. In the event of apparent ambiguity or contradiction the engineer and/ or architect shall be notified immediately.

  The contractor in preparing his estimate shall visit the site and acquaint himself with the problems involved.

  The contractor shall issue all statutory notices to the local Authority during progress and completion of works.
- progress and completion of works.



16.08.2022

003

DRAWING NO:

HE

A

REVISION:

1:100