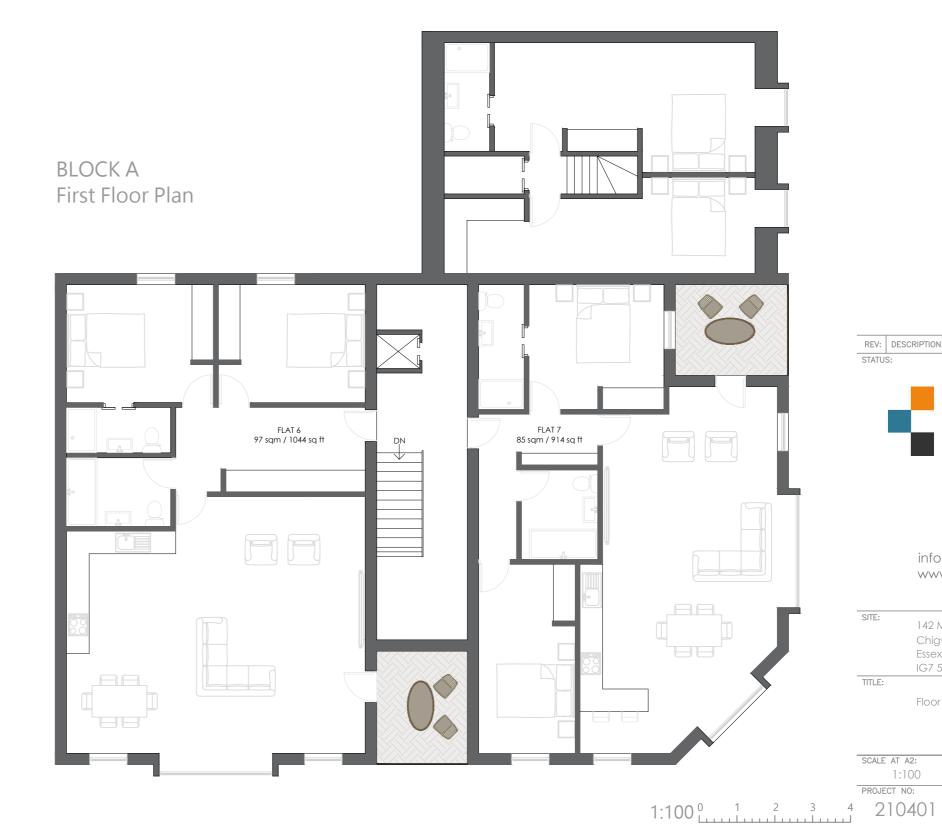

## BLOCK B First Floor Plan





## Notes:

- Do not scale from this drawing.All dimensions to be verified on site and is in mm.
- Builder to verify all dimensions, heights and levels prior to commencement of work.
- of work.

  All documents shall be checked to ensure that they are compatible by the contractor before construction commences. In the event of apparent ambiguity or contradiction the engineer and/ or architect shall be notified immediately.

  The contractor in preparing his estimate shall visit the site and acquaint himself with the problems involved.

  The contractor shall issue all statutory notices to the local Authority during progress and completion of works.
- progress and completion of works.



16.08.2022

003

DRAWING NO:

HE

A

REVISION:

1:100