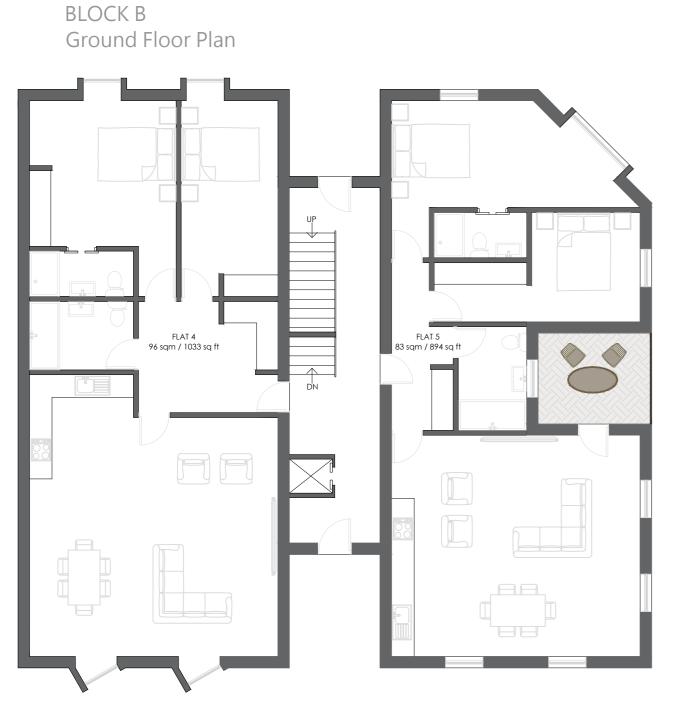

## BLOCK B First Floor Plan





## Notes:

- Do not scale from this drawing.All dimensions to be verified on site and is in mm.
- Builder to verify all dimensions, heights and levels prior to commencement of work.
- of work.

  All documents shall be checked to ensure that they are compatible by the contractor before construction commences. In the event of apparent ambiguity or contradiction the engineer and/ or architect shall be notified immediately.

  The contractor in preparing his estimate shall visit the site and acquaint himself with the problems involved.

  The contractor shall issue all statutory notices to the local Authority during progress and completion of works.
- progress and completion of works.



16.08.2022

003

DRAWING NO:

HE

A

REVISION:

1:100