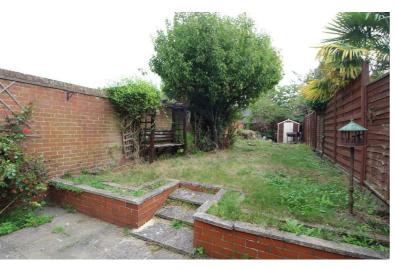

### Outside

The rear garden has a patio area with the remainder being laid predominantly to lawn with a shed.