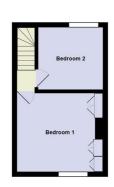

As previously mentioned the property is currently Tenanted under an Assured Shorthold Tenancy agreement until September 2024. It has a current rental value of £1,100 pcm.

The accommodation benefits from gas fired central heating and includes 2 separate reception rooms, a fitted kitchen and bathroom. On the first floor, there are 2 good sized bedrooms.

Sitting Room 12'1 x 11'0 (3.68m x 3.35m)

Dining Room 9'0 x 8'9 (2.74m x 2.67m)

Kitchen 11'1 x 5'8 (3.38m x 1.73m)

**Bathroom** 

Bedroom 1 10'9 x 10'3 min (3.28m x 3.12m min)
Bedroom 2 9'10 x 9'5 (3.00m x 2.87m)
Gardens