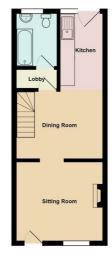

As previously mentioned the property is currently Tenanted under an Assured Shorthold Tenancy agreement until September 2024. It has a current rental value of £1,100 pcm.

The accommodation benefits from gas fired central heating and includes 2 separate reception rooms, a fitted kitchen and bathroom. On the first floor, there are 2 good sized bedrooms.

Sitting Room 12'1 x 11'0 (3.68m x 3.35m)

Dining Room 9'0 x 8'9 (2.74m x 2.67m)

Kitchen 11'1 x 5'8 (3.38m x 1.73m)

**Bathroom** 

Bedroom 1 10'9 x 10'3 min (3.28m x 3.12m min)
Bedroom 2 9'10 x 9'5 (3.00m x 2.87m)
Gardens