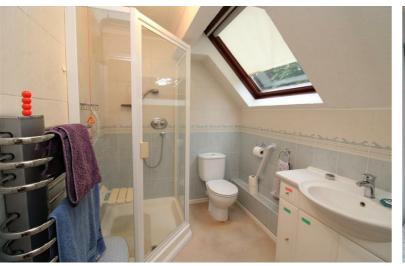

The accommodation is served by electric heating and in brief comprises reception hall, shower room, generous sitting room with patio doors onto the balcony, providing lovely views over the communal gardens, fitted kitchen and a decent sized double bedroom with fitted wardrobe furniture.

#### Hall

Sitting Room 15'7 x 12'3 (4.75m x 3.73m) Kitchen 10'3 x 8'8 (3.12m x 2.64m) Bedroom 15'7 x 9'9 (4.75m x 2.97m) Shower Room 7'6 x 6'1