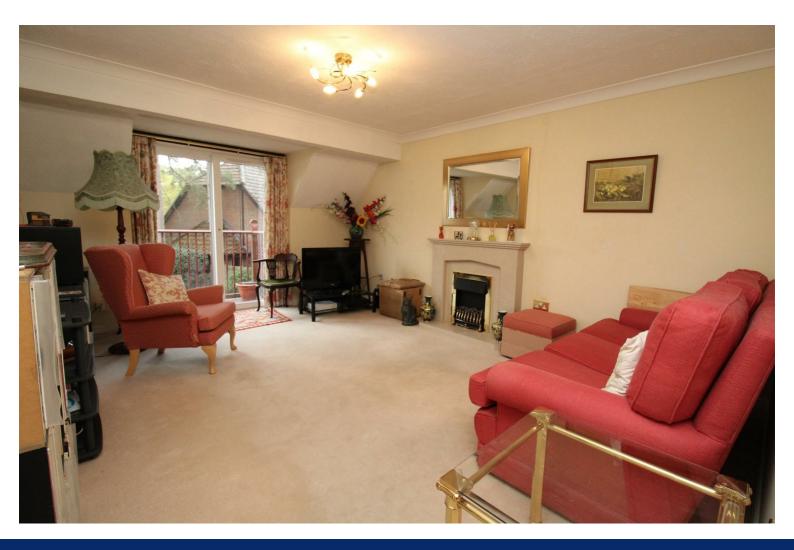

The accommodation is served by electric heating and in brief comprises reception hall, shower room, generous sitting room with patio doors onto the balcony, providing lovely views over the communal gardens, fitted kitchen and a decent sized double bedroom with fitted wardrobe furniture.

#### Hall

Sitting Room 15'7 x 12'3 (4.75m x 3.73m) Kitchen 10'3 x 8'8 (3.12m x 2.64m) Bedroom 15'7 x 9'9 (4.75m x 2.97m) Shower Room 7'6 x 6'1