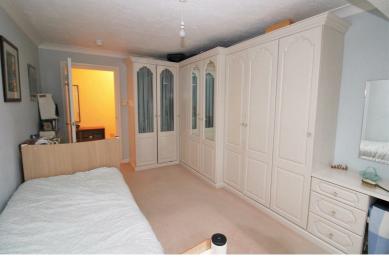

The accommodation is served by electric heating and in brief comprises reception hall, shower room, generous sitting room with patio doors onto the balcony, providing lovely views over the communal gardens, fitted kitchen and a decent sized double bedroom with fitted wardrobe furniture.

#### Hall

Sitting Room 15'7 x 12'3 (4.75m x 3.73m) Kitchen 10'3 x 8'8 (3.12m x 2.64m) Bedroom 15'7 x 9'9 (4.75m x 2.97m) Shower Room 7'6 x 6'1