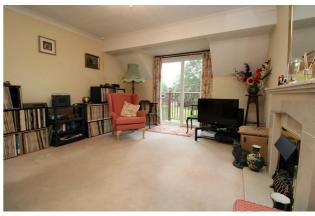

The accommodation is served by electric heating and in brief comprises reception hall, shower room, generous sitting room with patio doors onto the balcony, providing lovely views over the communal gardens, fitted kitchen and a decent sized double bedroom with fitted wardrobe furniture.

#### Hall

Sitting Room 15'7 x 12'3 (4.75m x 3.73m) Kitchen 10'3 x 8'8 (3.12m x 2.64m) Bedroom 15'7 x 9'9 (4.75m x 2.97m) Shower Room 7'6 x 6'1