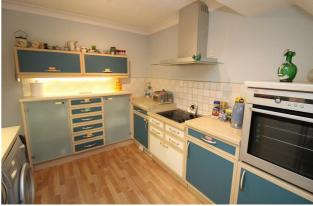

The accommodation is served by electric heating and in brief comprises reception hall, shower room, generous sitting room with patio doors onto the balcony, providing lovely views over the communal gardens, fitted kitchen and a decent sized double bedroom with fitted wardrobe furniture.

#### Hall

Sitting Room 15'7 x 12'3 (4.75m x 3.73m) Kitchen 10'3 x 8'8 (3.12m x 2.64m) Bedroom 15'7 x 9'9 (4.75m x 2.97m) Shower Room 7'6 x 6'1