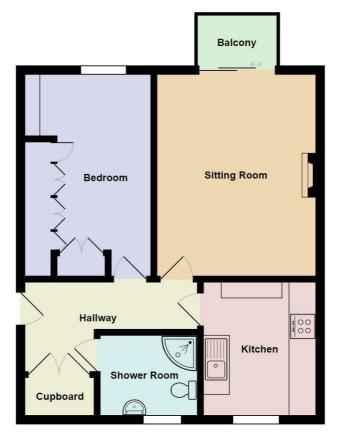

The accommodation is served by electric heating and in brief comprises reception hall, shower room, generous sitting room with patio doors onto the balcony, providing lovely views over the communal gardens, fitted kitchen and a decent sized double bedroom with fitted wardrobe furniture.

#### Hall

Sitting Room 15'7 x 12'3 (4.75m x 3.73m) Kitchen 10'3 x 8'8 (3.12m x 2.64m) Bedroom 15'7 x 9'9 (4.75m x 2.97m) Shower Room 7'6 x 6'1