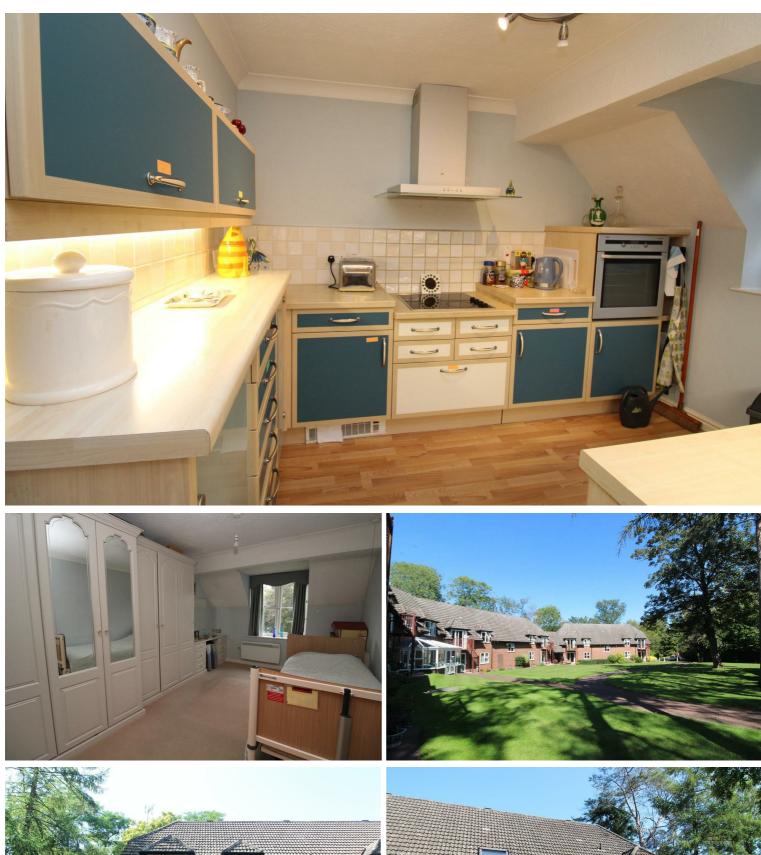

The accommodation is served by electric heating and in brief comprises reception hall, shower room, generous sitting room with patio doors onto the balcony, providing lovely views over the communal gardens, fitted kitchen and a decent sized double bedroom with fitted wardrobe furniture.

#### Hall

Sitting Room 15'7 x 12'3 (4.75m x 3.73m) Kitchen 10'3 x 8'8 (3.12m x 2.64m) Bedroom 15'7 x 9'9 (4.75m x 2.97m) Shower Room 7'6 x 6'1