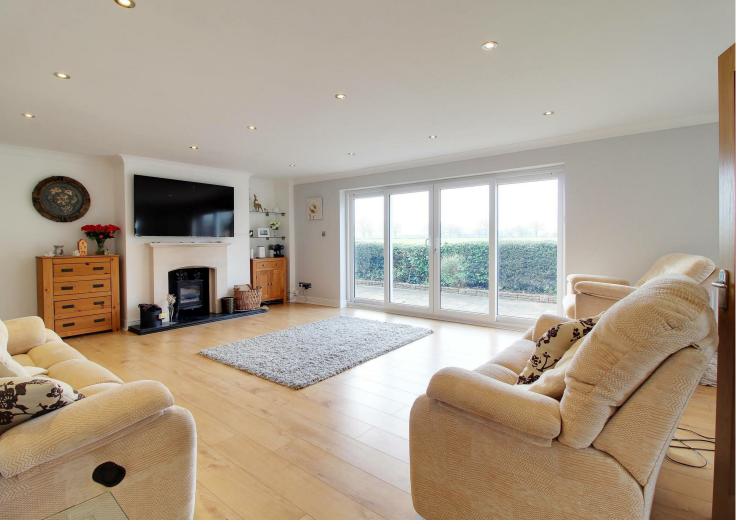

### **Property Overview**

An extended luxury three bedroom detached bungalow sitting on a private gated plot of 0.3 of an acre siding and backing directly onto open countryside, enjoying stunning far reaching views. The property has been extended and modernised throughout to provide spacious living space comprising entrance porch, spacious living room with log burner, modern fully integrated kitchen/breakfast room, three bedrooms with en suite to master and large family bathroom. The property is approached by a gated drive with plenty of parking leading to additional parking area and double garage. To the are beautiful south/west facing landscaped gardens backing directly onto open farmland.

## **Property Features**

• Living Room: 25'6 x 16'9

• Kitchen/Diner: 16'3 x 13'3

Bathroom

• 70ft Southerly Facing garden

Double Garage

• Bedroom One: 15'8 x 13'9 plus En Suite

• Bedroom Two: 12'8 x 12'0