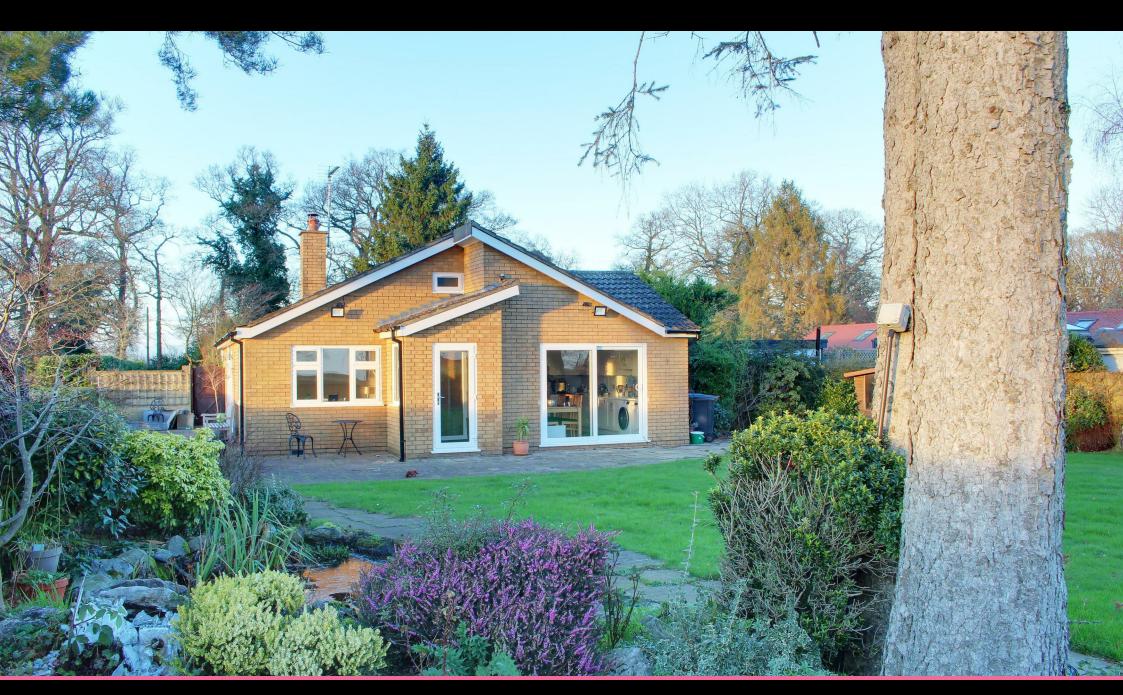

### **Property Overview**

An extended luxury three bedroom detached bungalow sitting on a private gated plot of 0.3 of an acre siding and backing directly onto open countryside, enjoying stunning far reaching views. The property has been extended and modernised throughout to provide spacious living space comprising entrance porch, spacious living room with log burner, modern fully integrated kitchen/breakfast room, three bedrooms with en suite to master and large family bathroom. The property is approached by a gated drive with plenty of parking leading to additional parking area and double garage. To the are beautiful south/west facing landscaped gardens backing directly onto open farmland.

#### **Agents Notes**

The property is available for viewing strictly by appointment.

Features include LPG central heating, double glazed windows, beautiful landscaped gardens, double garage with electric doors, electric gated entrance, fully modernised, extended, new garage and stunning far reaching views.