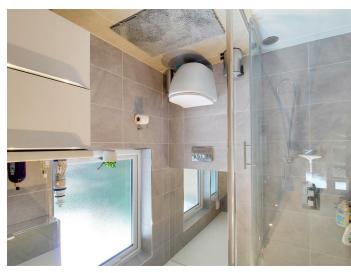

### **Property Overview**

An extended luxury three bedroom detached bungalow sitting on a private gated plot of 0.3 of an acre siding and backing directly onto open countryside, enjoying stunning far reaching views. The property has been extended and modernised throughout to provide spacious living space comprising entrance porch, spacious living room with log burner, modern fully integrated kitchen/breakfast room, three bedrooms with en suite to master and large family bathroom. The property is approached by a gated drive with plenty of parking leading to additional parking area and double garage. To the are beautiful south/west facing landscaped gardens backing directly onto open farmland.

## **Property Features**

• Living Room: 25'6 x 16'9

• Kitchen/Diner: 16'3 x 13'3

Bathroom

• 70ft Southerly Facing garden

Double Garage

• Bedroom One: 15'8 x 13'9 plus En Suite

• Bedroom Two: 12'8 x 12'0