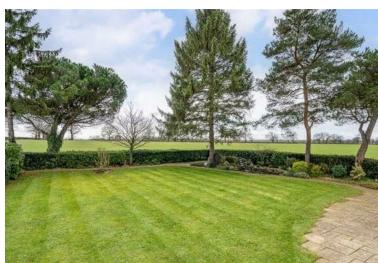

### **Property Overview**

An extended luxury three bedroom detached bungalow sitting on a private gated plot of 0.3 of an acre siding and backing directly onto open countryside, enjoying stunning far reaching views. The property has been extended and modernised throughout to provide spacious living space comprising entrance porch, spacious living room with log burner, modern fully integrated kitchen/breakfast room, three bedrooms with en suite to master and large family bathroom. The property is approached by a gated drive with plenty of parking leading to additional parking area and double garage. To the are beautiful south/west facing landscaped gardens backing directly onto open farmland.

## **Property Features**

• Living Room: 25'6 x 16'9

• Kitchen/Diner: 16'3 x 13'3

Bathroom

• 70ft Southerly Facing garden

Double Garage

• Bedroom One: 15'8 x 13'9 plus En Suite

• Bedroom Two: 12'8 x 12'0