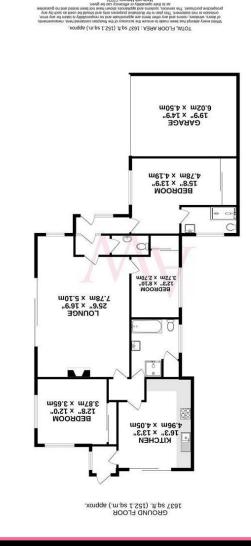

## **Property Features**

• Living Room: 25'6 x 16'9

• Kitchen/Diner: 16'3 x 13'3

Bathroom

• 70ft Southerly Facing garden

Double Garage

• Bedroom One: 15'8 x 13'9 plus En Suite

• Bedroom Two: 12'8 x 12'0

• Bedroom Three: 12'3 x 8'10

• 0.3 Acre Plot

• Electric Gated Drive