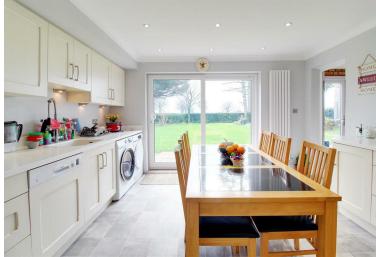

### **Property Overview**

An extended luxury three bedroom detached bungalow sitting on a private gated plot of 0.3 of an acre siding and backing directly onto open countryside, enjoying stunning far reaching views. The property has been extended and modernised throughout to provide spacious living space comprising entrance porch, spacious living room with log burner, modern fully integrated kitchen/breakfast room, three bedrooms with en suite to master and large family bathroom. The property is approached by a gated drive with plenty of parking leading to additional parking area and double garage. To the are beautiful south/west facing landscaped gardens backing directly onto open farmland.

## **Property Features**

• Living Room: 25'6 x 16'9

• Kitchen/Diner: 16'3 x 13'3

Bathroom

• 70ft Southerly Facing garden

Double Garage

• Bedroom One: 15'8 x 13'9 plus En Suite

• Bedroom Two: 12'8 x 12'0