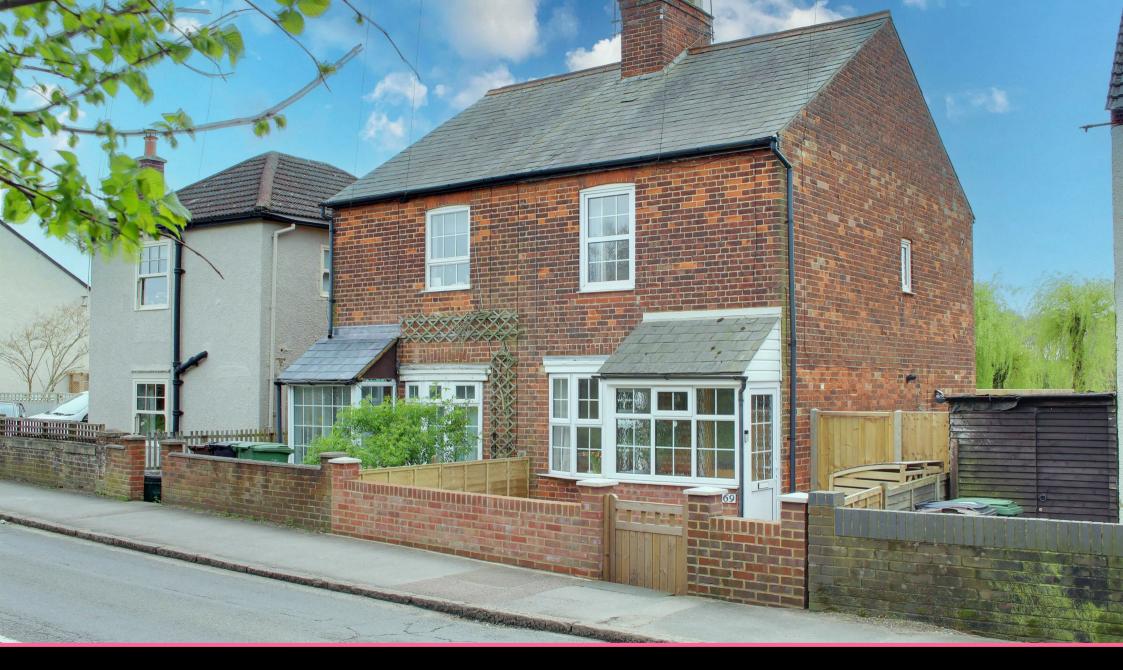

69 HIGH STREET, COLNEY HEATH AL4 ONS

Guide Price £450,000 | Freehold

A truly stunning two double bedroom semi detached Victorian cottage with landscaped garden backing Heath enjoying far reaching countryside views. The property has been fully modernised throughout to create a natural blend of period charm and contemporary finish. Accommodation comprises entrance porch, living room with log burner, luxury contemporary Country style kitchen with marble work tops and range cooker and beautiful fully tiled family bathroom to rear. To the first floor are two very good size bedrooms with built in storage space (plumbing for en-suite) and access to loft space. The property is approached by a walled garden with pedestrian access to side, leading to a fabulous south facing patio garden with Pergola and BBQ area with rear gate to on road parking area and open heathland and river Colne.

# **Agents Notes**

The property has been fully renovated throughout and finished to an exacting standard. This includes new electrics, re plumbed throughout, re plastered and luxury fixtures & fittings throughout including high end kitchen with integrated appliances and quality tiling and sanitary ware. Situated in this picturesque village setting with village pub & shop yet a short drive from St Albans, Brookmans Park, Potters Bar and Hatfield train links to London and excellent shopping facilities.