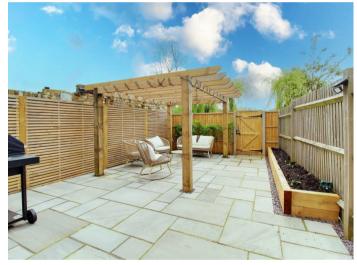

69 HIGH STREET, COLNEY HEATH AL4 ONS

Guide Price £450,000 | Freehold

A truly stunning two double bedroom semi detached Victorian cottage with landscaped garden backing Heath enjoying far reaching countryside views. The property has been fully modernised throughout to create a natural blend of period charm and contemporary finish. Accommodation comprises entrance porch, living room with log burner, luxury contemporary Country style kitchen with marble work tops and range cooker and beautiful fully tiled family bathroom to rear. To the first floor are two very good size bedrooms with built in storage space (plumbing for en-suite) and access to loft space. The property is approached by a walled garden with pedestrian access to side, leading to a fabulous south facing patio garden with Pergola and BBQ area with rear gate to on road parking area and open heathland and river Colne.