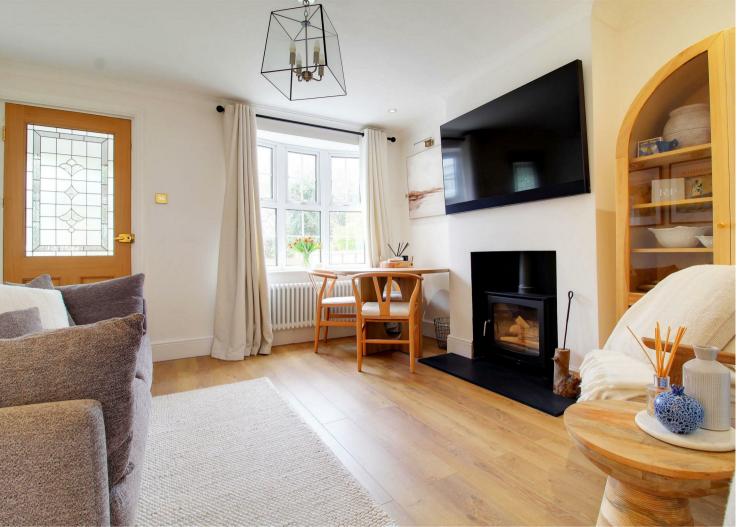

69 HIGH STREET, COLNEY HEATH AL4 ONS

Guide Price £450,000 | Freehold

A truly stunning two double bedroom semi detached Victorian cottage with landscaped garden backing Heath enjoying far reaching countryside views. The property has been fully modernised throughout to create a natural blend of period charm and contemporary finish. Accommodation comprises entrance porch, living room with log burner, luxury contemporary Country style kitchen with marble work tops and range cooker and beautiful fully tiled family bathroom to rear. To the first floor are two very good size bedrooms with built in storage space (plumbing for en-suite) and access to loft space. The property is approached by a walled garden with pedestrian access to side, leading to a fabulous south facing patio garden with Pergola and BBQ area with rear gate to on road parking area and open heathland and river Colne.

# **Property Features**

- Fully Modernised & Refurbished Throughout Contemporary Finish with Period Charm
- Living Room: with Log Burner: 12'0 x 12'0
- Luxury Kitchen: 12'0 x 12'0
- Luxury Bathroom
- Village Location Backing Heath Land