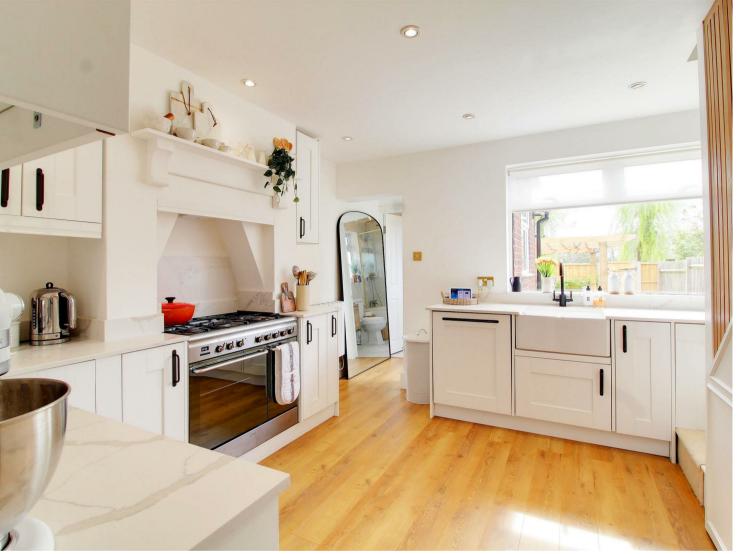

69 HIGH STREET, COLNEY HEATH AL4 ONS

Guide Price £450,000 | Freehold

A truly stunning two double bedroom semi detached Victorian cottage with landscaped garden backing Heath enjoying far reaching countryside views. The property has been fully modernised throughout to create a natural blend of period charm and contemporary finish. Accommodation comprises entrance porch, living room with log burner, luxury contemporary Country style kitchen with marble work tops and range cooker and beautiful fully tiled family bathroom to rear. To the first floor are two very good size bedrooms with built in storage space (plumbing for en-suite) and access to loft space. The property is approached by a walled garden with pedestrian access to side, leading to a fabulous south facing patio garden with Pergola and BBQ area with rear gate to on road parking area and open heathland and river Colne.

# **Agents Notes**

The property has been fully renovated throughout and finished to an exacting standard. This includes new electrics, re plumbed throughout, re plastered and luxury fixtures & fittings throughout including high end kitchen with integrated appliances and quality tiling and sanitary ware. Situated in this picturesque village setting with village pub & shop yet a short drive from St Albans, Brookmans Park, Potters Bar and Hatfield train links to London and excellent shopping facilities.