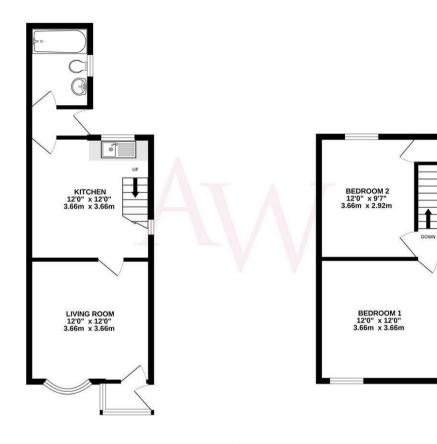

shed Throughout Contemporary Finish with Period Charm
- Living Room: with Log Burner: 12'0 x 12'0
- Luxury Kitchen: 12'0 x 12'0
- Luxury Bathroom
- Village Location Backing Heath Land

- Master Bedroom: 12'0 x 12'0
- Bedroom Two: 12'0 x 9'7
- Well Balanced Accommodation
- Landscaped Garden

# **Agents Notes**

The property has been fully renovated throughout and finished to an exacting standard. This includes new electrics, re plumbed throughout, re plastered and luxury fixtures & fittings throughout including high end kitchen with integrated appliances and quality tiling and sanitary ware. Situated in this picturesque village setting with village pub & shop yet a short drive from St Albans, Brookmans Park, Potters Bar and Hatfield train links to London and excellent shopping facilities.







TOTAL FLOOR AREA: 660 sq.ft. (61.3 sq.m.) approx

## Contact us

35 Bradmore Green, Brookmans Park, Herts, AL9 7QR 01707 649779 | brookmanspark@andrewward.co.uk

## www.andrewward.co.uk

## **Our Offices**

**BARNET** 

175 High Street, Barnet EN5 5SU Tel: 020 8441 6000

Email: barnet@andrewward.co.uk

#### **BROOKMANS PARK**

35 Bradmore Green, Brookmans Park AL9 7QR 149 High Street, Potters Bar EN6 5BB Tel: 01707 649779

Email: brookmanspark@andrewward.co.uk

#### **POTTERS BAR**

Tel: 01707 657181

Email: pottersbar@andrewward.co.uk

Disclaimer: "These property particulars, including floor plans, are set out as a general outline only for guidance and DO NOT constitute any part of an offer or contract. Any purchaser or other must satisfy themselves by inspection or otherwise as to