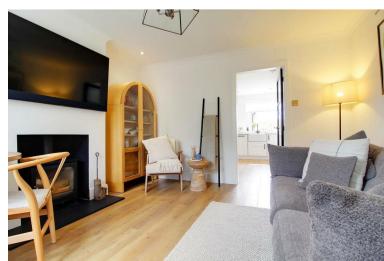

69 HIGH STREET, COLNEY HEATH AL4 ONS

Guide Price £450,000 | Freehold

A truly stunning two double bedroom semi detached Victorian cottage with landscaped garden backing Heath enjoying far reaching countryside views. The property has been fully modernised throughout to create a natural blend of period charm and contemporary finish. Accommodation comprises entrance porch, living room with log burner, luxury contemporary Country style kitchen with marble work tops and range cooker and beautiful fully tiled family bathroom to rear. To the first floor are two very good size bedrooms with built in storage space (plumbing for en-suite) and access to loft space. The property is approached by a walled garden with pedestrian access to side, leading to a fabulous south facing patio garden with Pergola and BBQ area with rear gate to on road parking area and open heathland and river Colne.

# **Property Features**

- Fully Modernised & Refurbished Throughout Contemporary Finish with Period Charm
- Living Room: with Log Burner: 12'0 x 12'0
- Luxury Kitchen: 12'0 x 12'0
- Luxury Bathroom
- Village Location Backing Heath Land