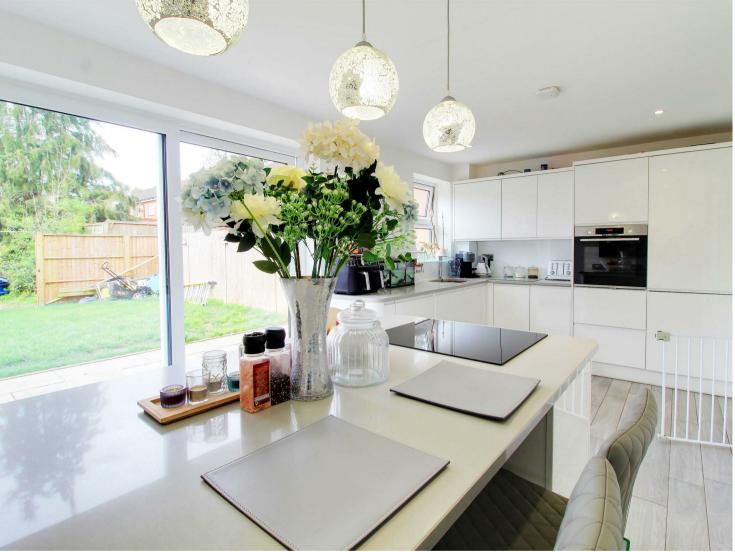

## **Property Overview**

A beautifully presented three bedroom end of terraced family house situated in this popular cul-de-sac location within easy access to the town centre. Please note this was originally a purpose built two bedroom house but the former master bedroom has been split into two. The property has been refurbished throughout to offer contemporary living space comprising entrance hall, bay fronted living room, stunning open-plan kitchen/dining room with island with doors to garden. To the first floor bedroom one enjoys plenty of built in cupboards and air-conditioning with an additional two further bedrooms. Bedroom three has a restricted floor area due to stairwell. Modern family bathroom. Independent drive with parking for two vehicles with good size garden to rear with access.

# **Property Features**

• Living Room: 15'1 x 11'8

• Kitchen/Diner: 17'10 x 8'10

Under Floor Heating to Bathroom

Luxury Family Bathroom

• Off Street Parking Two Cars

• Bedroom One: 15'1 x 11'6

• Bedroom Two: 11'6 x 8'10