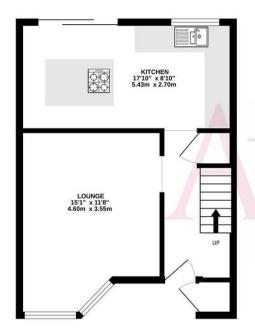

# **Property Features**

• Living Room: 15'1 x 11'8

• Kitchen/Diner: 17'10 x 8'10

Under Floor Heating to Bathroom

Luxury Family Bathroom

• Off Street Parking Two Cars

• Bedroom One: 15'1 x 11'6

• Bedroom Two: 11'6 x 8'10

GROUND FLOOR 394 sq.ft. (36.6 sq.m.) approx.

1ST FLOOR 386 sq.ft. (35.9 sq.m.) approx.

#### TOTAL FLOOR AREA: 781 sq.ft. (72.5 sq.m.) approx.

Whilst every attempt has been made to ensure the accuracy of the floorplan contained here, measurements of doors, windows, comes and any other items are approximate and no responsibility is taken for any error, prospective purchaser. The services, systems and appliances shown have been tested and no guarantee as to their operability or efficiency; can be given.