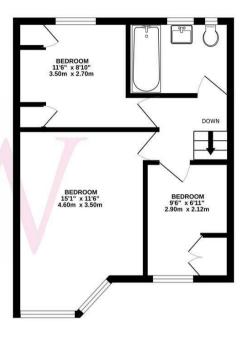

# **Property Features**

• Living Room: 15'1 x 11'8

• Kitchen/Diner: 17'10 x 8'10

Under Floor Heating to Bathroom

Luxury Family Bathroom

• Off Street Parking Two Cars

• Bedroom One: 15'1 x 11'6

• Bedroom Two: 11'6 x 8'10

• Bedroom Three: 9'6 x 6'11

Private Garden

Close to Town Centre

GROUND FLOOR 394 sq.ft. (36.6 sq.m.) approx.

1ST FLOOR 386 sq.ft. (35.9 sq.m.) approx.

#### TOTAL FLOOR AREA: 781 sq.ft. (72.5 sq.m.) approx.

Whilst every attempt has been made to ensure the accuracy of the floorplan contained here, measurements of doors, windows, comes and any other items are approximate and no responsibility is taken for any error, prospective purchaser. The services, systems and appliances shown have been tested and no guarantee as to their operability or efficiency; can be given.