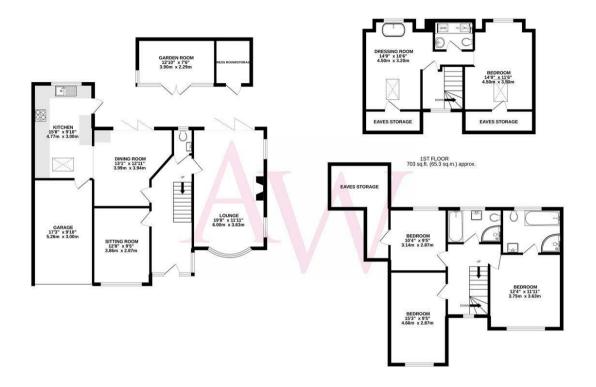

2ND FLOOR 472 sq.ft. (43.9 sq.m.) approx.

TOTAL FLOOR AREA: 2280 sq.ft. (211.9 sq.m.) approx.

Whilst every attempt has been made to ensure the accuracy of the floorplan contained here, measurements of doors, windows, rooms and any other items are approximate and no responsibility is taken for any error. omission or mis-statement. This plan is for illustrative purposes only and should be used as such by any prospective purchaser. The services, systems and appliances shown have not been tested and no guarantee as to their operability or efficiency can be given.

Made with Metropix ©2022