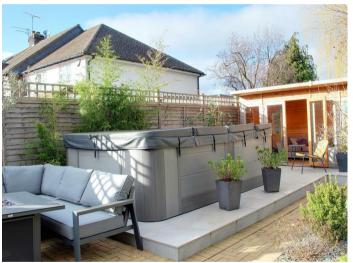

## **Property Overview**

A stunning four bedroom detached family house arranged over three floors with beautiful mature west facing garden. The property has been extended and modernised by the current owner to provide well balanced contemporary living space throughout. Accommodation comprises entrance hall with cloakroom, two reception rooms and a spacious open plan kitchen/dining room with fully integrated appliances and bi folding doors to garden, making it ideal for entertaining. To the first floor are three double bedrooms, en suite and luxury family bathroom. The master suite occupies the (top) second floor with en suite shower and dressing room with free standing egg bath. The property enjoys parking to front with integral garage and beautiful 90ft west facing mature garden to rear with additional off street parking, hot tub area with changing room and summer cabin.

# **Property Features**

- Two Reception Rooms
- Luxury Fully Integrated Kitchen
- Dinning Room with Bi Folding Doors
- Three Storey
- Garage

- Four Bedrooms
- Two En Suites
- Luxury Family Bathroom
- Hot Tub Area with Summer Cabin
- 90ft West Facing Garden