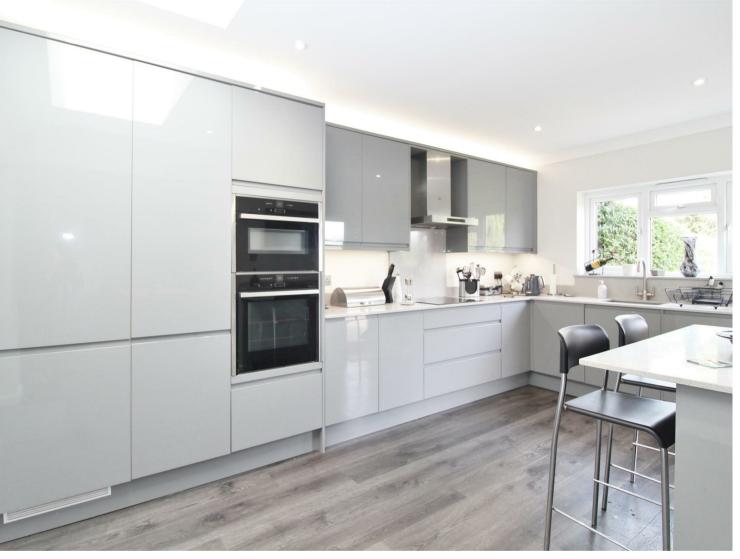

## **Property Overview**

A stunning four bedroom detached family house arranged over three floors with beautiful mature west facing garden. The property has been extended and modernised by the current owner to provide well balanced contemporary living space throughout. Accommodation comprises entrance hall with cloakroom, two reception rooms and a spacious open plan kitchen/dining room with fully integrated appliances and bi folding doors to garden, making it ideal for entertaining. To the first floor are three double bedrooms, en suite and luxury family bathroom. The master suite occupies the (top) second floor with en suite shower and dressing room with free standing egg bath. The property enjoys parking to front with integral garage and beautiful 90ft west facing mature garden to rear with additional off street parking, hot tub area with changing room and summer cabin.

# **Property Features**

- Two Reception Rooms
- Luxury Fully Integrated Kitchen
- Dinning Room with Bi Folding Doors
- Three Storey
- Garage

- Four Bedrooms
- Two En Suites
- Luxury Family Bathroom
- Hot Tub Area with Summer Cabin
- 90ft West Facing Garden