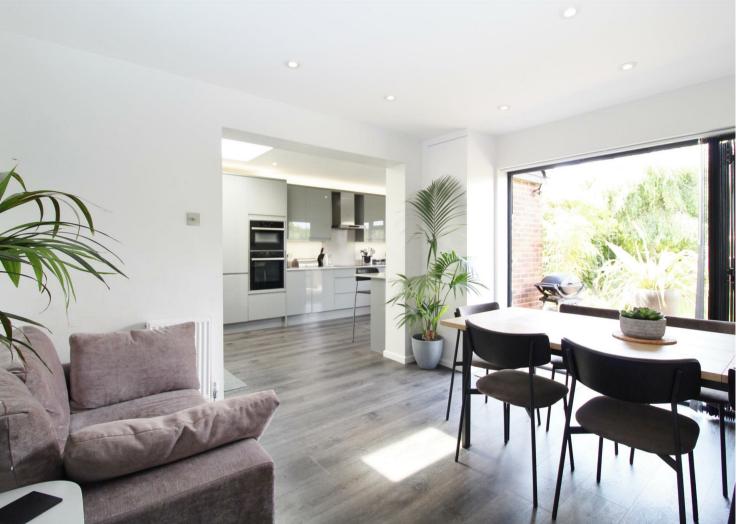

## **Property Overview**

A stunning four bedroom detached family house arranged over three floors with beautiful mature west facing garden. The property has been extended and modernised by the current owner to provide well balanced contemporary living space throughout. Accommodation comprises entrance hall with cloakroom, two reception rooms and a spacious open plan kitchen/dining room with fully integrated appliances and bi folding doors to garden, making it ideal for entertaining. To the first floor are three double bedrooms, en suite and luxury family bathroom. The master suite occupies the (top) second floor with en suite shower and dressing room with free standing egg bath. The property enjoys parking to front with integral garage and beautiful 90ft west facing mature garden to rear with additional off street parking, hot tub area with changing room and summer cabin.

# **Property Features**

- Two Reception Rooms
- Luxury Fully Integrated Kitchen
- Dinning Room with Bi Folding Doors
- Three Storey
- Garage

- Four Bedrooms
- Two En Suites
- Luxury Family Bathroom
- Hot Tub Area with Summer Cabin
- 90ft West Facing Garden