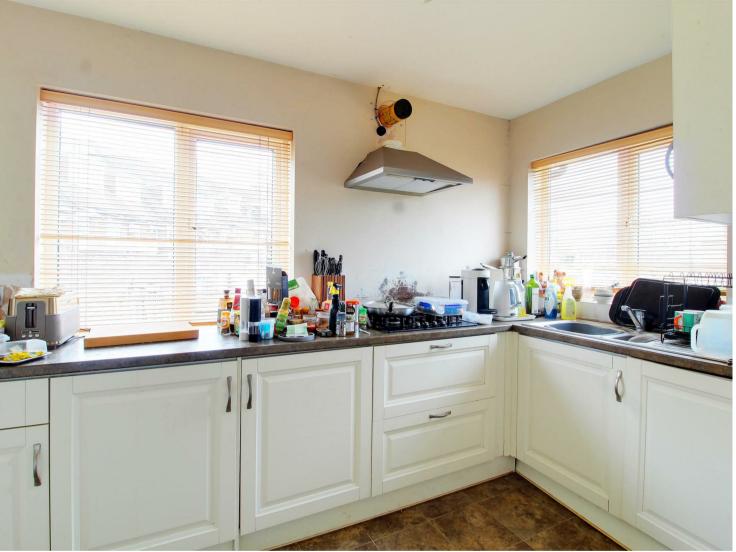

## **Property Overview**

A two double bedroom first floor maisonette situated in the very heart of Brookmans Park with own section of garden and garage. The property offers well balanced accommodation comprising ground floor entrance with stairs rising to first floor, dual aspect living room, two good size double bedrooms, kitchen/breakfast room and bathroom. The property also benefits from its own private section of rear garden and single garage en bloc.

## **Property Features**

• First Floor (Maisonette)

• Bedroom One: 12'4 x 10'7

• Bedroom Two: 12'0 x 10'7

• Close to Train Station

Garage en Bloc

• Living Room: 11'10 x 9'10

• Kitchen: 12'6 x 6'9