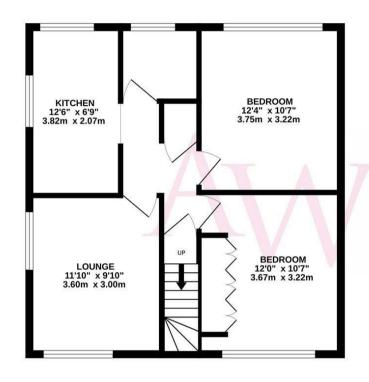

## **Property Overview**

A two double bedroom first floor maisonette situated in the very heart of Brookmans Park with own section of garden and garage. The property offers well balanced accommodation comprising ground floor entrance with stairs rising to first floor, dual aspect living room, two good size double bedrooms, kitchen/breakfast room and bathroom. The property also benefits from its own private section of rear garden and single garage en bloc.

## **Property Features**

• First Floor (Maisonette)

• Bedroom One: 12'4 x 10'7

• Bedroom Two: 12'0 x 10'7

• Close to Train Station

Garage en Bloc

• Living Room: 11'10 x 9'10

• Kitchen: 12'6 x 6'9

Bathroom

Share of Freehold

• Own Section of Garden

### SECOND FLOOR 599 sq.ft. (55.6 sq.m.) approx.

TOTAL FLOOR AREA: 599 sq.ft. (55.6 sq.m.) approx.

Whilst every attempt has been made to ensure the accuracy of the Booglan contained here, measurements of doors, windows, soons and any other terms are approximate and no responsibility is taken for any error, prospective purchaser. The services, systems and appliances shown have not been tested and no guarantee as to their operability or efficiency can be given.