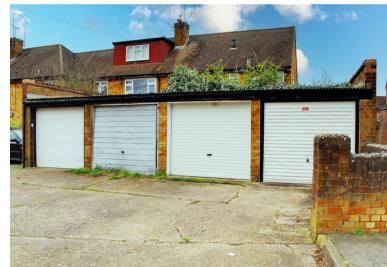

## **Property Overview**

A two double bedroom first floor maisonette situated in the very heart of Brookmans Park with own section of garden and garage. The property offers well balanced accommodation comprising ground floor entrance with stairs rising to first floor, dual aspect living room, two good size double bedrooms, kitchen/breakfast room and bathroom. The property also benefits from its own private section of rear garden and single garage en bloc.

## **Property Features**

• First Floor (Maisonette)

• Bedroom One: 12'4 x 10'7

• Bedroom Two: 12'0 x 10'7

• Close to Train Station

Garage en Bloc

• Living Room: 11'10 x 9'10

• Kitchen: 12'6 x 6'9

# **Agents Notes**

The property requires some updating and also offers good potential for either a rental investment or first time home. Situated in the centre of Brookmans Park village with its array of shops, restaurants and train station, the property is ideally situated and comes with the benefit of its own section of garden and single garage.