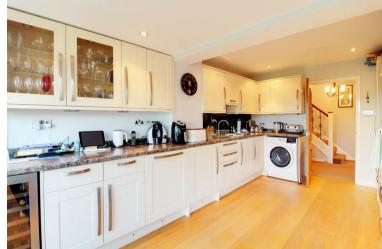

# **Property Overview**

A beautifully presented three double bedroom semi detached family house situated in a cul-de-sac position backing open fields. The property has undergone improvement over the years to provide a spacious and modern living space throughout. Accommodation comprises of an entrance porch, spacious double length lounge/dining room, modern fully integrated kitchen, cloakroom and garden room. To the first floor are three double bedrooms with plenty of built in wardrobes served by a luxury family shower room. The property is approached by an independent driveway with off street parking leading to integral single garage. To the rear are beautiful gardens with patio and storage shed backing directly onto open farmland, enjoying far reaching views.

# **Property Features**

• Lounge/Dining Room: 25'11 x 19'1

• Kitchen: 9'8 x 8'11

• Garden Room: 19'1 x 7'8

Family Bathroom

Garage

• Bedroom One: 12'2 x 10'11

• Bedroom Two: 10'11 x 9'10