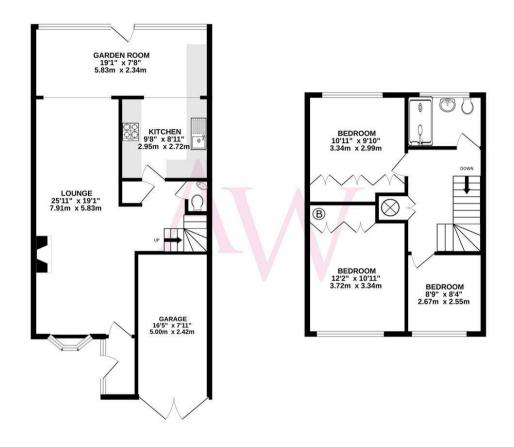

# **Property Features**

• Lounge/Dining Room: 25'11 x 19'1

• Kitchen: 9'8 x 8'11

• Garden Room: 19'1 x 7'8

Family Bathroom

Garage

• Bedroom One: 12'2 x 10'11

• Bedroom Two: 10'11 x 9'10

• Bedroom Three: 6'9 x 8'4

Cloakroom

• 60ft Garden Backing Open Fields

716 sq.ft. (66.5 sq.m.) approx.

496 sq.ft. (46.1 sq.m.) approx.

TOTAL FLOOR AREA: 1212 sq.ft. (112.6 sq.m.) approx. mpt has been made to ensure the accuracy of the floorplan contained here, measuremen vs. rooms and arry other items are approximate and no responsibility is taken for any erros-s-statement. This plan is for illustrative purposes only and should be used as such by any