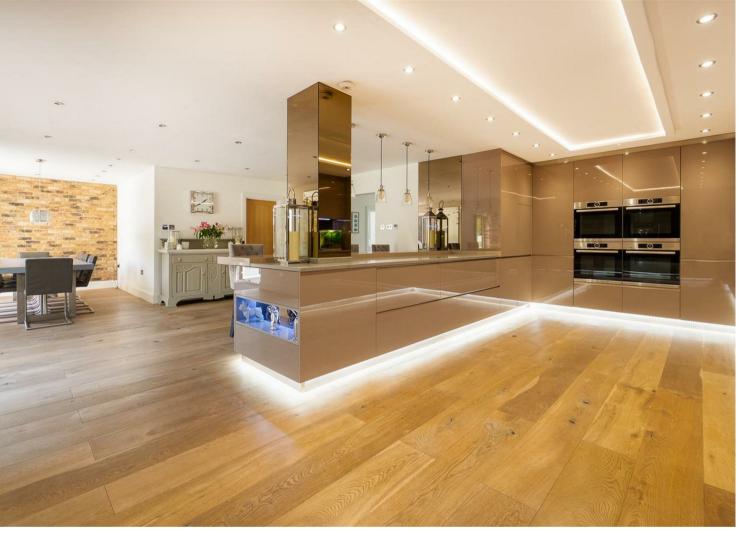

## **Property Overview**

A magnificent six bedroom contemporary detached family house arranged over three floors (3,424 sq. ft) of luxurious living space. Accommodation comprises impressive entrance hall with cloakroom leading to living room, study, dining room, stunning fully integrated kitchen with high end appliances and a wonderful garden room with bifolding doors to garden, making it ideal for entertaining. To the first floor a spacious landing gives access to four bedrooms all with en suites, and further single bedroom. The master suite is situated on the top (second floor) also enjoying en suite facilities with walk in wardrobe and balcony with far reaching views. The property approached by a sweeping drive with plenty of parking giving access to double length attached garage. To the rear are beautiful landscaped gardens with seating/dining areas, office and further raised decked entertaining area to rear.

# **Property Features**

- Four Reception Rooms
- Luxury Fully Integrated Kitchen
- Stylish Living Space
- Three storey
- Garage

- Six Bedrooms
- Five Bathrooms
- Plenty Of Parking
- Outside Office
- Beautiful Landscaped Gardens