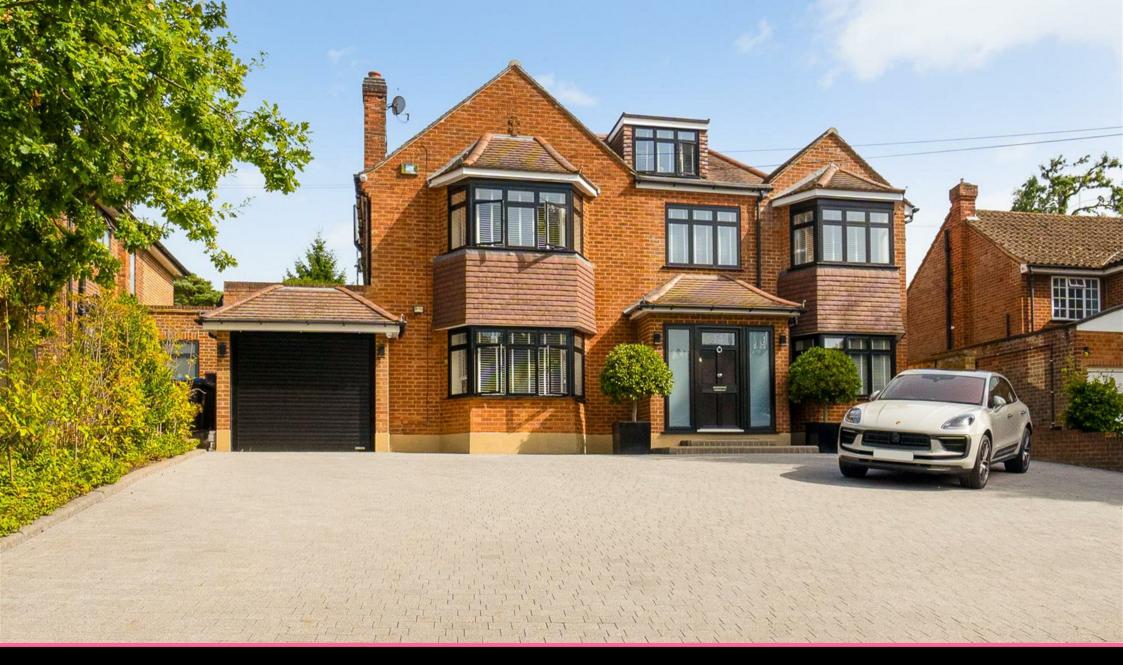

14 PINE GROVE, BROOKMANS PARK AL9 7BS

Guide Price £2,500,000 | Freehold

## **Property Overview**

A magnificent six bedroom contemporary detached family house arranged over three floors (3,424 sq. ft) of luxurious living space. Accommodation comprises impressive entrance hall with cloakroom leading to living room, study, dining room, stunning fully integrated kitchen with high end appliances and a wonderful garden room with bifolding doors to garden, making it ideal for entertaining. To the first floor a spacious landing gives access to four bedrooms all with en suites, and further single bedroom. The master suite is situated on the top (second floor) also enjoying en suite facilities with walk in wardrobe and balcony with far reaching views. The property approached by a sweeping drive with plenty of parking giving access to double length attached garage. To the rear are beautiful landscaped gardens with seating/dining areas, office and further raised decked entertaining area to rear.

## **Agents Notes**

The property has been extended and modernised over the years to an exacting standard offering spacious well balanced living space along with a luxury finish. The property sits on one of Brookmans Park's premier roads within walking distance to the village and golf club and many shopping and transport facilities.