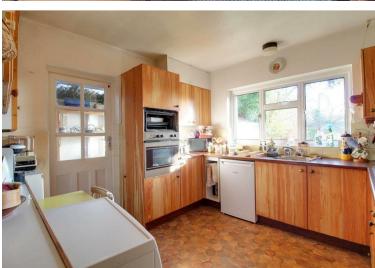

### **Property Overview**

A three/four bedroom detached "Hicks" style chalet bungalow sitting on a good size plot with beautiful mature south facing garden. The property offers massive potential and scope for improvement (subject to planning) comprising entrance hall, living room overlooking garden, dining room/bedroom four, study, kitchen and bathroom. To the first floor are two good size bedrooms with storage into eaves served by a bathroom. The property is approached by a private drive with parking giving access to an attached garage with workshop to rear. To the rear are mature 116ft south facing gardens with full width raised deck and storage sheds to side. The property comes to the market with no onward chain.

# **Property Features**

- Living Room: 15'11 x 12'2
- Dining Room/ Bedroom Four: 11'10 x 9'5
- Kitchen: 10'6 x 10'6
- Study: 8'0 x 7'7
- Garage with Workshop

- Bedroom One: 14'11 x 11'10
- Bedroom Two: 15'9 x 10'8
- Bedroom Three: 13'1 x 11'10
- Two Bathrooms
- South Facing Garden