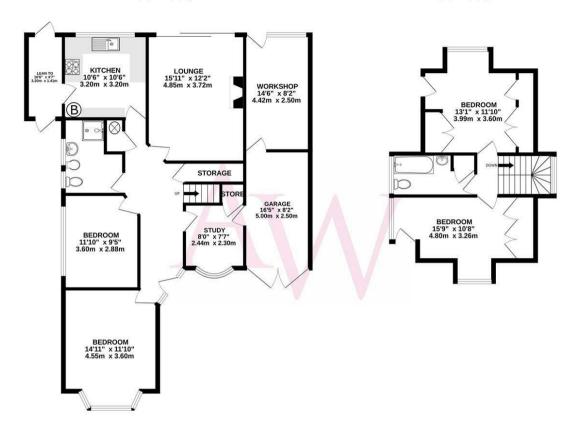

### **Property Overview**

A three/four bedroom detached "Hicks" style chalet bungalow sitting on a good size plot with beautiful mature south facing garden. The property offers massive potential and scope for improvement (subject to planning) comprising entrance hall, living room overlooking garden, dining room/bedroom four, study, kitchen and bathroom. To the first floor are two good size bedrooms with storage into eaves served by a bathroom. The property is approached by a private drive with parking giving access to an attached garage with workshop to rear. To the rear are mature 116ft south facing gardens with full width raised deck and storage sheds to side. The property comes to the market with no onward chain.

# **Property Features**

- Living Room: 15'11 x 12'2
- Dining Room/ Bedroom Four: 11'10 x 9'5
- Kitchen: 10'6 x 10'6
- Study: 8'0 x 7'7
- Garage with Workshop

- Bedroom One: 14'11 x 11'10
- Bedroom Two: 15'9 x 10'8
- Bedroom Three: 13'1 x 11'10
- Two Bathrooms
- South Facing Garden

# **Agents Notes**

The property offers versatile living space and sits on a plot size of 0.21 of an acre with a southerly aspect. Situated within a short walk of the village and train station the property is also well situated for Brookmans Park golf club and the open space of Gobians. GROUND FLOOR 1150 sq.ft. (106.8 sq.m.) approx.

1ST FLOOR 420 sq.ft. (39.0 sq.m.) approx.

ANDREW WARD

TOTAL FLOOR AREA : 1569 sq.ft. (145.8 sq.m.) approx. Whilst every attempt has been made to ensure the accoracy of the foropian contained them, resourcements of the foropian contained them, neasurements of the foropian contained them, neasurements of the second of the foropian contained them, neasurements of the second of the foropian contained them, neasurements of the second of the foropian contained them, neasurements of the second of the foropian contained them, neasurements of the second of the foropian contained them, neasurements of the second of