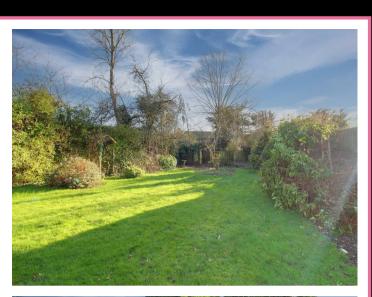

### **Property Overview**

A three/four bedroom detached "Hicks" style chalet bungalow sitting on a good size plot with beautiful mature south facing garden. The property offers massive potential and scope for improvement (subject to planning) comprising entrance hall, living room overlooking garden, dining room/bedroom four, study, kitchen and bathroom. To the first floor are two good size bedrooms with storage into eaves served by a bathroom. The property is approached by a private drive with parking giving access to an attached garage with workshop to rear. To the rear are mature 116ft south facing gardens with full width raised deck and storage sheds to side. The property comes to the market with no onward chain.

# **Agents Notes**

The property offers versatile living space and sits on a plot size of 0.21 of an acre with a southerly aspect. Situated within a short walk of the village and train station the property is also well situated for Brookmans Park golf club and the open space of Gobians. GROUND FLOOR 1150 sq.ft. (106.8 sq.m.) approx.