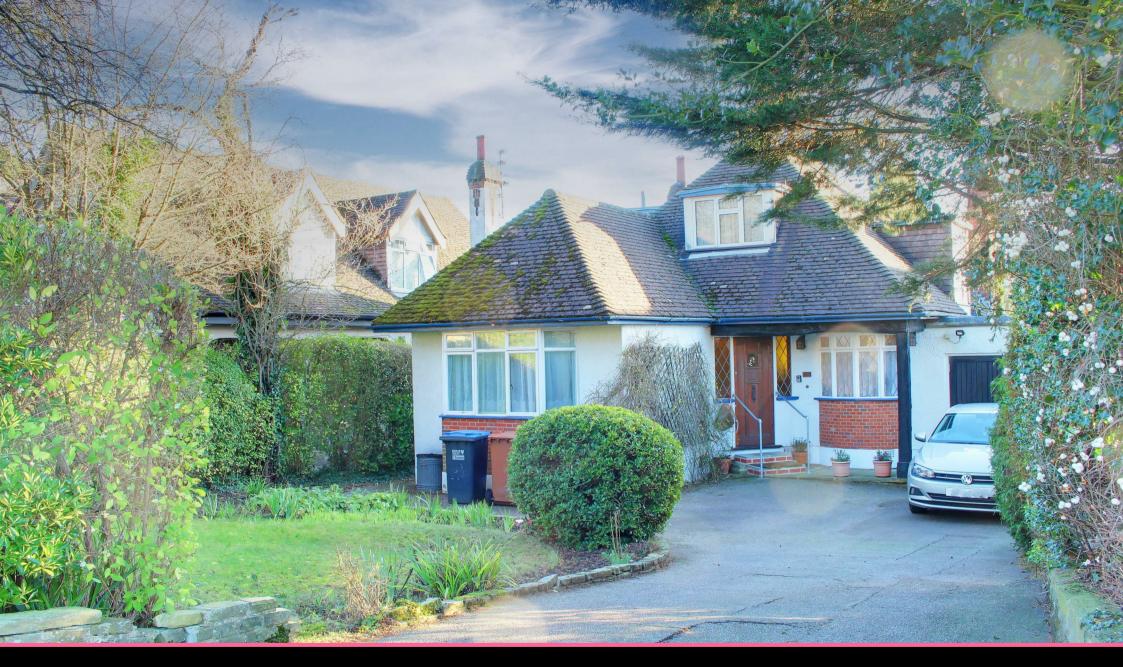

15A GEORGES WOOD ROAD, BROOKMANS PARK AL9 7BY

Guide Price £899,950 | Freehold

### **Property Overview**

A three/four bedroom detached "Hicks" style chalet bungalow sitting on a good size plot with beautiful mature south facing garden. The property offers massive potential and scope for improvement (subject to planning) comprising entrance hall, living room overlooking garden, dining room/bedroom four, study, kitchen and bathroom. To the first floor are two good size bedrooms with storage into eaves served by a bathroom. The property is approached by a private drive with parking giving access to an attached garage with workshop to rear. To the rear are mature 116ft south facing gardens with full width raised deck and storage sheds to side. The property comes to the market with no onward chain.

# **Agents Notes**

The property offers versatile living space and sits on a plot size of 0.21 of an acre with a southerly aspect. Situated within a short walk of the village and train station the property is also well situated for Brookmans Park golf club and the open space of Gobians. GROUND FLOOR 1150 sq.ft. (106.8 sq.m.) approx.