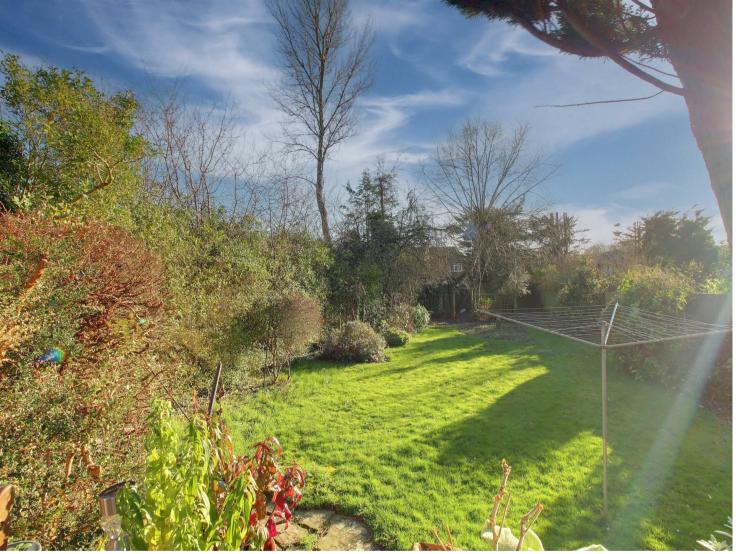

### **Property Overview**

A three/four bedroom detached "Hicks" style chalet bungalow sitting on a good size plot with beautiful mature south facing garden. The property offers massive potential and scope for improvement (subject to planning) comprising entrance hall, living room overlooking garden, dining room/bedroom four, study, kitchen and bathroom. To the first floor are two good size bedrooms with storage into eaves served by a bathroom. The property is approached by a private drive with parking giving access to an attached garage with workshop to rear. To the rear are mature 116ft south facing gardens with full width raised deck and storage sheds to side. The property comes to the market with no onward chain.

# **Agents Notes**

The property offers versatile living space and sits on a plot size of 0.21 of an acre with a southerly aspect. Situated within a short walk of the village and train station the property is also well situated for Brookmans Park golf club and the open space of Gobians. GROUND FLOOR 1150 sq.ft. (106.8 sq.m.) approx.