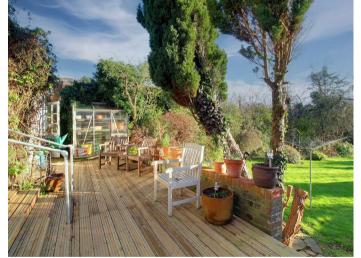

### **Property Overview**

A three/four bedroom detached "Hicks" style chalet bungalow sitting on a good size plot with beautiful mature south facing garden. The property offers massive potential and scope for improvement (subject to planning) comprising entrance hall, living room overlooking garden, dining room/bedroom four, study, kitchen and bathroom. To the first floor are two good size bedrooms with storage into eaves served by a bathroom. The property is approached by a private drive with parking giving access to an attached garage with workshop to rear. To the rear are mature 116ft south facing gardens with full width raised deck and storage sheds to side. The property comes to the market with no onward chain.