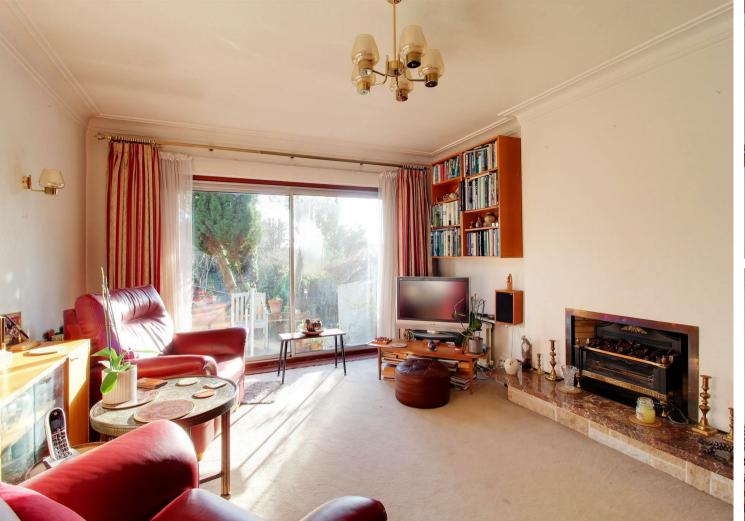

### **Property Overview**

A three/four bedroom detached "Hicks" style chalet bungalow sitting on a good size plot with beautiful mature south facing garden. The property offers massive potential and scope for improvement (subject to planning) comprising entrance hall, living room overlooking garden, dining room/bedroom four, study, kitchen and bathroom. To the first floor are two good size bedrooms with storage into eaves served by a bathroom. The property is approached by a private drive with parking giving access to an attached garage with workshop to rear. To the rear are mature 116ft south facing gardens with full width raised deck and storage sheds to side. The property comes to the market with no onward chain.

# **Property Features**

- Living Room: 15'11 x 12'2
- Dining Room/ Bedroom Four: 11'10 x 9'5
- Kitchen: 10'6 x 10'6
- Study: 8'0 x 7'7
- Garage with Workshop

- Bedroom One: 14'11 x 11'10
- Bedroom Two: 15'9 x 10'8
- Bedroom Three: 13'1 x 11'10
- Two Bathrooms
- South Facing Garden