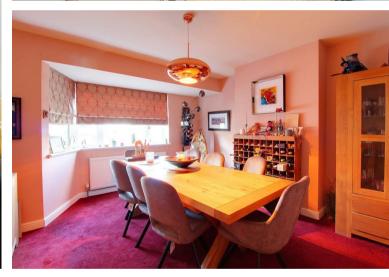

### **Property Overview**

A substantial four bedroom extended semi detached family house arranged over three floors with tandem garage and 117ft South facing garden with Gym/office. The property has been extended over the years to provide spacious well balanced living space comprising entrance porch leading to entrance hall with cloakroom, spacious living room with doors to garden, dining room, modern kitchen/breakfast room, study and shower room. To the first floor are three bedrooms with plenty of built in wardrobes and family bathroom with the master bedroom situated on the second (top) floor with en suite and double doors to Juliette balcony enjoying panoramic countryside views. The property benefits from private drive with tandem garage with 117ft South facing garden with gym/office backing directly onto open countryside.

# **Property Features**

- Living Room: 24'3 x 12'6
- Dining Room: 15'0 x 13'6
- Kitchen/Breakfast Room: 20'10 x 8'0
- Study: 19'8 x 7'7
- Two Further Bathrooms

- Master Bedroom: 18'4 x 16'9 with En Suite
- Bedroom Two: 13'2 x 10'8
- Bedroom Three: 13'2 x 10'8
- Bedroom Four: 8'2 x 7'10
- 117 Ft South Facing Rear Garden with Office/Gym