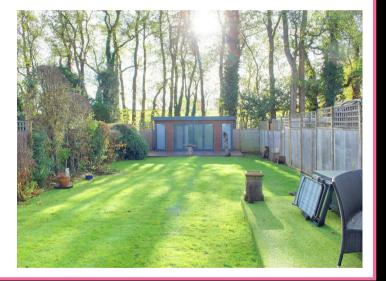

### **Property Overview**

A substantial four bedroom extended semi detached family house arranged over three floors with tandem garage and 117ft South facing garden with Gym/office. The property has been extended over the years to provide spacious well balanced living space comprising entrance porch leading to entrance hall with cloakroom, spacious living room with doors to garden, dining room, modern kitchen/breakfast room, study and shower room. To the first floor are three bedrooms with plenty of built in wardrobes and family bathroom with the master bedroom situated on the second (top) floor with en suite and double doors to Juliette balcony enjoying panoramic countryside views. The property benefits from private drive with tandem garage with 117ft South facing garden with gym/office backing directly onto open countryside.

# **Property Features**

- Living Room: 24'3 x 12'6
- Dining Room: 15'0 x 13'6
- Kitchen/Breakfast Room: 20'10 x 8'0
- Study: 19'8 x 7'7
- Two Further Bathrooms

- Master Bedroom: 18'4 x 16'9 with En Suite
- Bedroom Two: 13'2 x 10'8
- Bedroom Three: 13'2 x 10'8
- Bedroom Four: 8'2 x 7'10
- 117 Ft South Facing Rear Garden with Office/Gym