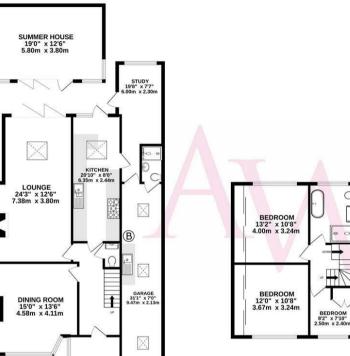

# **Property Features**

- Living Room: 24'3 x 12'6
- Dining Room: 15'0 x 13'6
- Kitchen/Breakfast Room: 20'10 x 8'0
- Study: 19'8 x 7'7
- Two Further Bathrooms

- Master Bedroom: 18'4 x 16'9 with En Suite
- Bedroom Two: 13'2 x 10'8
- Bedroom Three: 13'2 x 10'8
- Bedroom Four: 8'2 x 7'10
- 117 Ft South Facing Rear Garden with Office/Gym

1ST FLOOR 515 sq.ft. (47.8 sq.m.) approx.

2ND FLOOR 307 sq.ft. (28.6 sq.m.) approx.

TOTAL FLOOR AREA : 2217 sq.ft. (206.0 sq.m.) approx. While every attempt has been used to structure the accuracy of the floorplan contained here, measurements of doors, volved to be as many other than the accuracy of the floorplan contained here, measurements doors, volved to be as many entry omission or mis-statement. This plan is for illustrative purposes only and should be used as such by any prospective purchaser. The services, systems and appliances show have note been tested and no guarantee as to their operability or efficiency can be given. Allow etm Metroport 2023