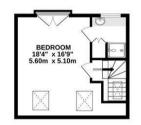

# **Property Features**

- Living Room: 24'3 x 12'6
- Dining Room: 15'0 x 13'6
- Kitchen/Breakfast Room: 20'10 x 8'0
- Study: 19'8 x 7'7
- Two Further Bathrooms

- Master Bedroom: 18'4 x 16'9 with En Suite
- Bedroom Two: 13'2 x 10'8
- Bedroom Three: 13'2 x 10'8
- Bedroom Four: 8'2 x 7'10
- 117 Ft South Facing Rear Garden with Office/Gym

1ST FLOOR 515 sq.ft. (47.8 sq.m.) approx.

2ND FLOOR 307 sq.ft. (28.6 sq.m.) approx.

TOTAL FLOOR AREA : 2217 sq.ft. (206.0 sq.m.) approx. While every attempt has been used to structure the accuracy of the floorplan contained here, measurements of doors, volved to be as many other than the accuracy of the floorplan contained here, measurements doors, volved to be as many entry omission or mis-statement. This plan is for illustrative purposes only and should be used as such by any prospective purchaser. The services, systems and appliances show have note been tested and no guarantee as to their operability or efficiency can be given. Allow etm Metroport 2023