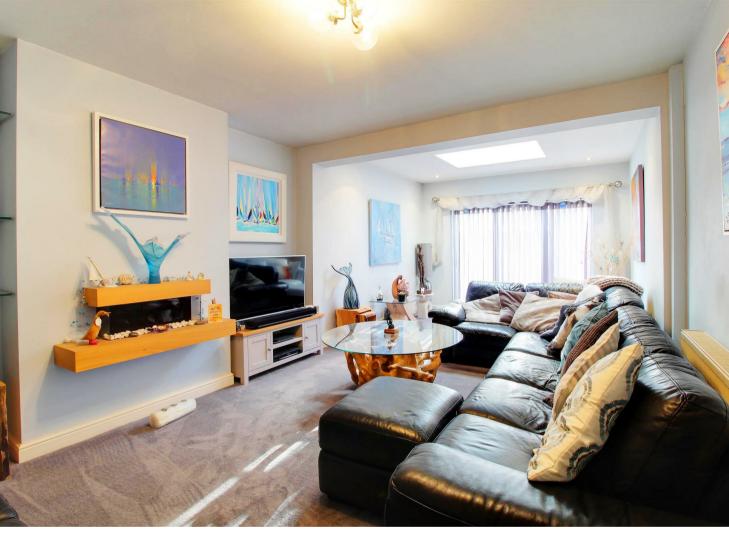

### **Property Overview**

A substantial four bedroom extended semi detached family house arranged over three floors with tandem garage and 117ft South facing garden with Gym/office. The property has been extended over the years to provide spacious well balanced living space comprising entrance porch leading to entrance hall with cloakroom, spacious living room with doors to garden, dining room, modern kitchen/breakfast room, study and shower room. To the first floor are three bedrooms with plenty of built in wardrobes and family bathroom with the master bedroom situated on the second (top) floor with en suite and double doors to Juliette balcony enjoying panoramic countryside views. The property benefits from private drive with tandem garage with 117ft South facing garden with gym/office backing directly onto open countryside.

# **Property Features**

- Living Room: 24'3 x 12'6
- Dining Room: 15'0 x 13'6
- Kitchen/Breakfast Room: 20'10 x 8'0
- Study: 19'8 x 7'7
- Two Further Bathrooms

- Master Bedroom: 18'4 x 16'9 with En Suite
- Bedroom Two: 13'2 x 10'8
- Bedroom Three: 13'2 x 10'8
- Bedroom Four: 8'2 x 7'10
- 117 Ft South Facing Rear Garden with Office/Gym