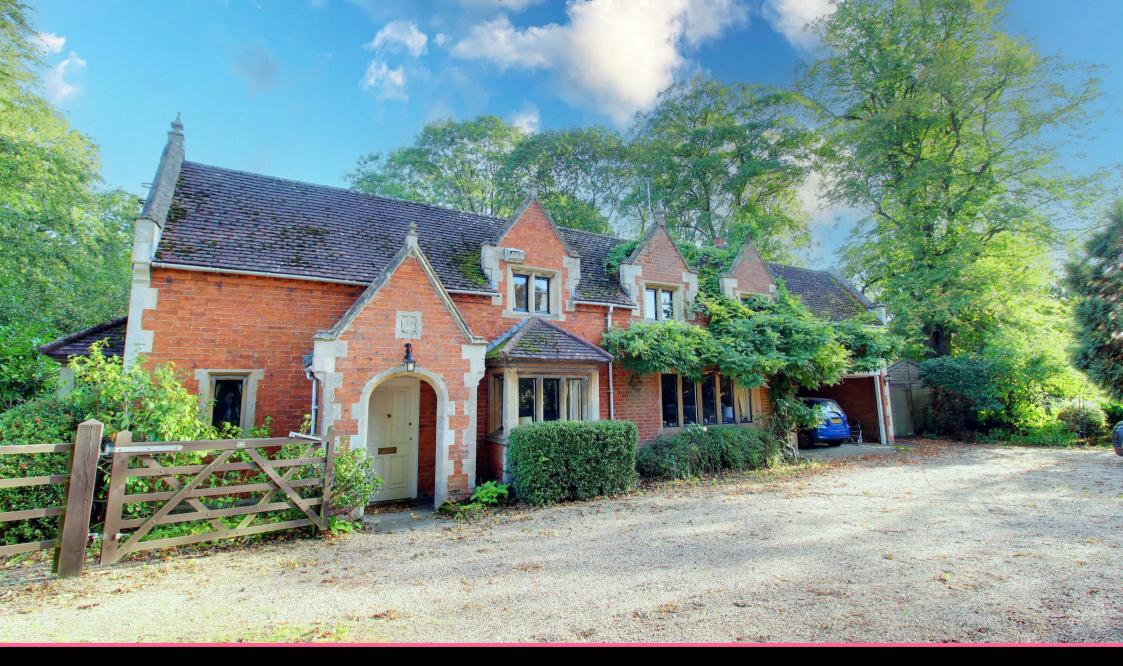

RED LODGE TOLLGATE ROAD, WELHAM GREEN, NORTH MYMMS AL9 7TW

Guide Price £1,399,950 | Freehold

## **Property Overview**

A charming five bedroom detached former lodge house set in beautiful grounds (0.71 of an Acre) with massive potential to extend/develop (subject to planning). The property has been extended over the years to provide well balanced living space comprising five reception rooms, spacious kitchen/breakfast room, utility room, boot room and cloak room. To the first floor are five bedrooms and family bathroom with the master enjoying en suite facilities. The property is approached by a gated drive with plenty of parking with integral double garage. To the rear are beautiful mature gardens with full width patio extending to 175ft with large storage sheds and stunning open countryside views.