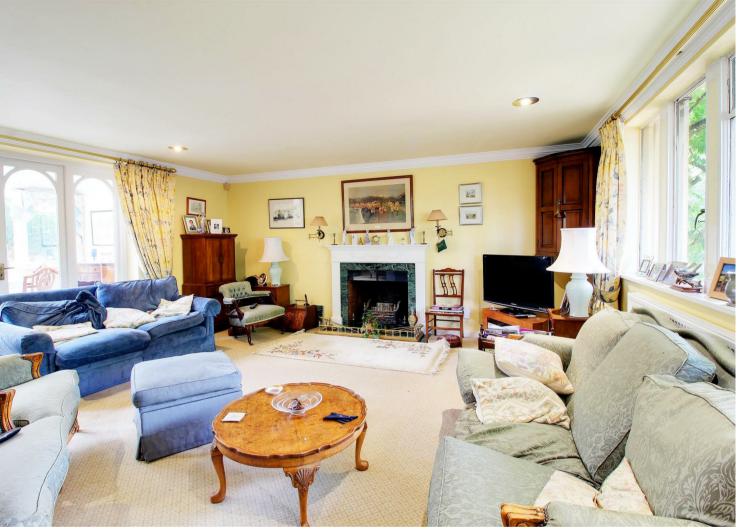

## **Property Overview**

A charming five bedroom detached former lodge house set in beautiful grounds (0.71 of an Acre) with massive potential to extend/develop (subject to planning). The property has been extended over the years to provide well balanced living space comprising five reception rooms, spacious kitchen/breakfast room, utility room, boot room and cloak room. To the first floor are five bedrooms and family bathroom with the master enjoying en suite facilities. The property is approached by a gated drive with plenty of parking with integral double garage. To the rear are beautiful mature gardens with full width patio extending to 175ft with large storage sheds and stunning open countryside views.

# **Property Features**

- Living Room: 18'8 x 16'5
- Sun Room: 17'5 x 12'4
- Kitchen/Breakfast Room: 21'1 x 15'6
- Study: 16'5 x 11'6
- Double Garage: 16'5 x 15'3

- Five Bedrooms
- Family Bathroom & En Suite to Master
- Snug: 14'1 x 12'10
- Utility & Boot Room
- 0.71 Acre Plot