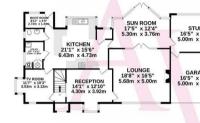

# **Property Features**

- Living Room: 18'8 x 16'5
- Sun Room: 17'5 x 12'4
- Kitchen/Breakfast Room: 21'1 x 15'6
- Study: 16'5 x 11'6
- Double Garage: 16'5 x 15'3

- Five Bedrooms
- Family Bathroom & En Suite to Master
- Snug: 14'1 x 12'10
- Utility & Boot Room
- 0.71 Acre Plot

GROUND FLOOR 1609 sq.ft (149.5 sq.m.) appr