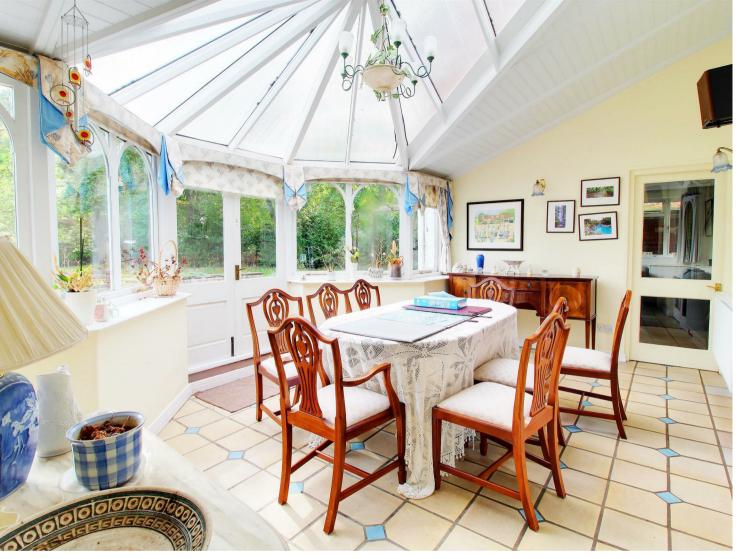

## **Property Overview**

A charming five bedroom detached former lodge house set in beautiful grounds (0.71 of an Acre) with massive potential to extend/develop (subject to planning). The property has been extended over the years to provide well balanced living space comprising five reception rooms, spacious kitchen/breakfast room, utility room, boot room and cloak room. To the first floor are five bedrooms and family bathroom with the master enjoying en suite facilities. The property is approached by a gated drive with plenty of parking with integral double garage. To the rear are beautiful mature gardens with full width patio extending to 175ft with large storage sheds and stunning open countryside views.

# **Property Features**

- Living Room: 18'8 x 16'5
- Sun Room: 17'5 x 12'4
- Kitchen/Breakfast Room: 21'1 x 15'6
- Study: 16'5 x 11'6
- Double Garage: 16'5 x 15'3

- Five Bedrooms
- Family Bathroom & En Suite to Master
- Snug: 14'1 x 12'10
- Utility & Boot Room
- 0.71 Acre Plot