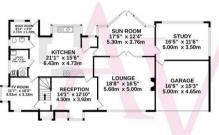

# **Property Features**

- Living Room: 18'8 x 16'5
- Sun Room: 17'5 x 12'4
- Kitchen/Breakfast Room: 21'1 x 15'6
- Study: 16'5 x 11'6
- Double Garage: 16'5 x 15'3

- Five Bedrooms
- Family Bathroom & En Suite to Master
- Snug: 14'1 x 12'10
- Utility & Boot Room
- 0.71 Acre Plot

GROUND FLOOR 1609 sq.ft (149.5 sq.m.) appr