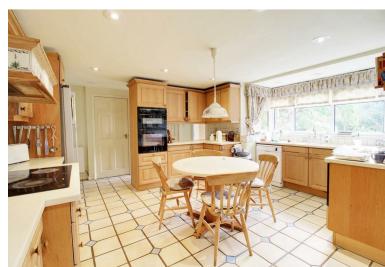

## **Property Overview**

A charming five bedroom detached former lodge house set in beautiful grounds (0.71 of an Acre) with massive potential to extend/develop (subject to planning). The property has been extended over the years to provide well balanced living space comprising five reception rooms, spacious kitchen/breakfast room, utility room, boot room and cloak room. To the first floor are five bedrooms and family bathroom with the master enjoying en suite facilities. The property is approached by a gated drive with plenty of parking with integral double garage. To the rear are beautiful mature gardens with full width patio extending to 175ft with large storage sheds and stunning open countryside views.

# **Property Features**

- Living Room: 18'8 x 16'5
- Sun Room: 17'5 x 12'4
- Kitchen/Breakfast Room: 21'1 x 15'6
- Study: 16'5 x 11'6
- Double Garage: 16'5 x 15'3

- Five Bedrooms
- Family Bathroom & En Suite to Master
- Snug: 14'1 x 12'10
- Utility & Boot Room
- 0.71 Acre Plot