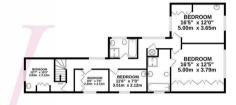

# **Property Features**

- Living Room: 18'8 x 16'5
- Sun Room: 17'5 x 12'4
- Kitchen/Breakfast Room: 21'1 x 15'6
- Study: 16'5 x 11'6
- Double Garage: 16'5 x 15'3

- Five Bedrooms
- Family Bathroom & En Suite to Master
- Snug: 14'1 x 12'10
- Utility & Boot Room
- 0.71 Acre Plot

All enquiries and negotiations must be carried out through Andrew Ward Estate Agents.

1ST FLOOR

TOTAL FLOOR AREA : 2983 sq.ft. (277.2 sq.m.) approx. Whilst every attempt has been made to ensure the accuracy of the flooping contained here, measurements of doors, windows, fooms and any other terms are approximate and for responsibility is taken to any error, prospective purchaser. The services, systems and applications shown have not been tested and no guarantee as to their operability or efficiency can be given. Made with Merpore 2020