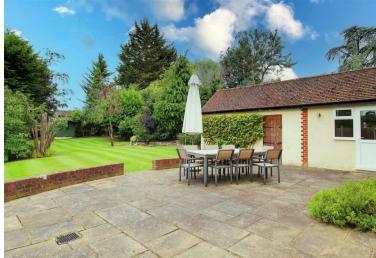

Secluded, mature and well stocked 110ft south facing garden. The property is approached by a brickette carriageway driveway leading to a tandem garage, along with two attached but separate brick built store rooms

# **Property Features**

- Very spacious L' shaped Hall/Reception area
- Living Room: 17'9 x 13'9
- Utility Room: 8'9 x 5'1
- Family Bathroom
- Bedroom Two: 13'6 x 9'7

- Open Plan Luxury Kitchen area 12'10 x 12'8
- Open Plan Family/Dining room: 22'10 x 11'10
- Bedroom One with En Suite: 19'0 x 15'9 max
- Bedroom Three: 11'3 x 10'10
- Secluded 110ft South Facing Garden