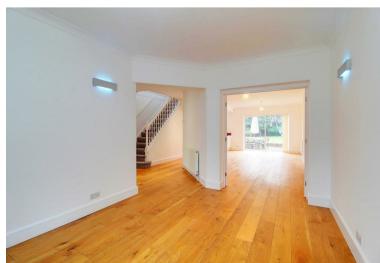

# **Property Overview**

A beautifully presented three bedroom detached Hicks style family house, offering well balanced living space throughout comprising an impressive entrance Hall & Reception Area, a well appointed Kitchen with built-in appliances and open plan with the spacious Family/Dining room and sliding doors leading to the garden making it ideal for entertaining. Dual aspect Living room to the front with brand new oak strip flooring. A range of fitted bedroom furniture to master bedroom with en-suite, Large family bathroom, bright and airy landing.

# **Property Features**

- Very spacious L' shaped Hall/Reception area
- Living Room: 17'9 x 13'9
- Utility Room: 8'9 x 5'1
- Family Bathroom
- Bedroom Two: 13'6 x 9'7

- Open Plan Luxury Kitchen area 12'10 x 12'8
- Open Plan Family/Dining room: 22'10 x 11'10
- Bedroom One with En Suite: 19'0 x 15'9 max
- Bedroom Three: 11'3 x 10'10
- Secluded 110ft South Facing Garden