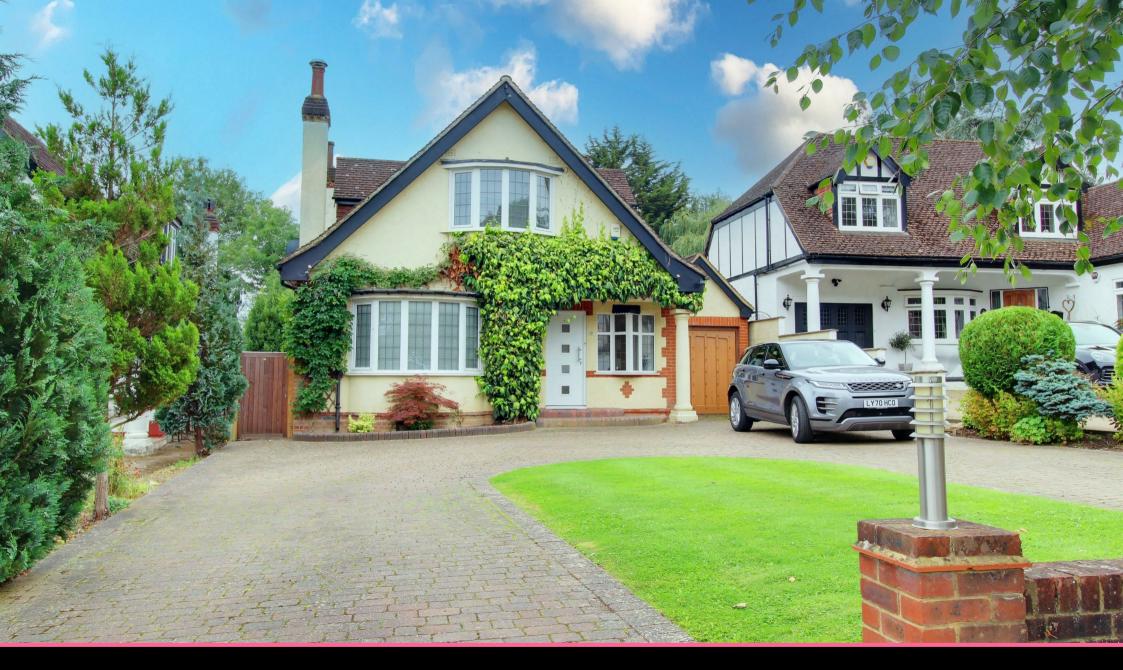

39 GEORGES WOOD ROAD, BROOKMANS PARK AL9 7BX

Asking Price £1,195,000 | Freehold

# **Property Overview**

A beautifully presented three bedroom detached Hicks style family house, offering well balanced living space throughout comprising an impressive entrance Hall & Reception Area, a well appointed Kitchen with built-in appliances and open plan with the spacious Family/Dining room and sliding doors leading to the garden making it ideal for entertaining. Dual aspect Living room to the front with brand new oak strip flooring. A range of fitted bedroom furniture to master bedroom with en-suite, Large family bathroom, bright and airy landing.

Secluded, mature and well stocked 110ft south facing garden. The property is approached by a brickette carriageway driveway leading to a tandem garage, along with two attached but separate brick built store rooms