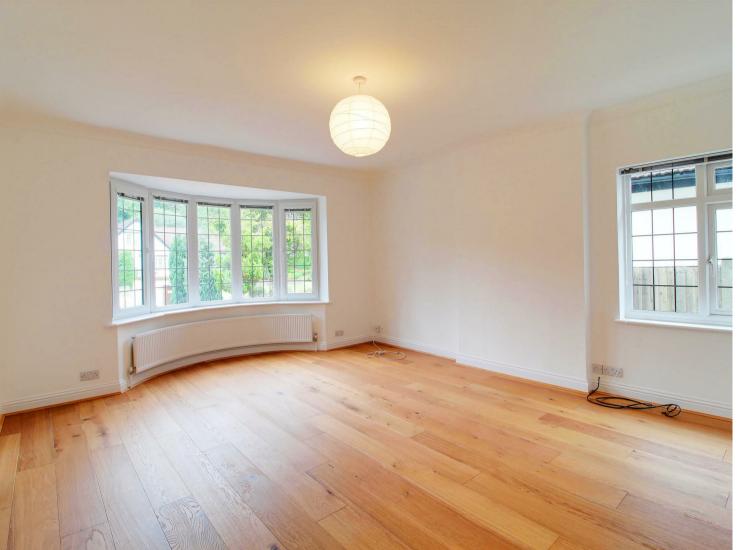

# **Property Overview**

A beautifully presented three bedroom detached Hicks style family house, offering well balanced living space throughout comprising an impressive entrance Hall & Reception Area, a well appointed Kitchen with built-in appliances and open plan with the spacious Family/Dining room and sliding doors leading to the garden making it ideal for entertaining. Dual aspect Living room to the front with brand new oak strip flooring. A range of fitted bedroom furniture to master bedroom with en-suite, Large family bathroom, bright and airy landing.

# **Property Features**

- Very spacious L' shaped Hall/Reception area
- Living Room: 17'9 x 13'9
- Utility Room: 8'9 x 5'1
- Family Bathroom
- Bedroom Two: 13'6 x 9'7

- Open Plan Luxury Kitchen area 12'10 x 12'8
- Open Plan Family/Dining room: 22'10 x 11'10
- Bedroom One with En Suite: 19'0 x 15'9 max
- Bedroom Three: 11'3 x 10'10
- Secluded 110ft South Facing Garden