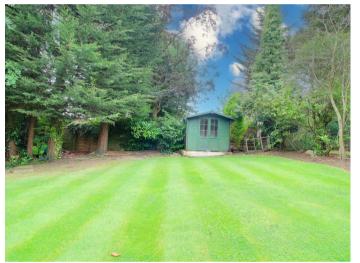

Secluded, mature and well stocked 110ft south facing garden. The property is approached by a brickette carriageway driveway leading to a tandem garage, along with two attached but separate brick built store rooms