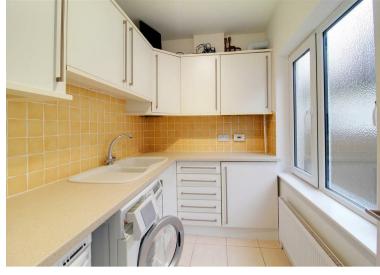

# **Property Overview**

A beautifully presented three bedroom detached Hicks style family house, offering well balanced living space throughout comprising an impressive entrance Hall & Reception Area, a well appointed Kitchen with built-in appliances and open plan with the spacious Family/Dining room and sliding doors leading to the garden making it ideal for entertaining. Dual aspect Living room to the front with brand new oak strip flooring. A range of fitted bedroom furniture to master bedroom with en-suite, Large family bathroom, bright and airy landing.

# **Property Features**

- Very spacious L' shaped Hall/Reception area
- Living Room: 17'9 x 13'9
- Utility Room: 8'9 x 5'1
- Family Bathroom
- Bedroom Two: 13'6 x 9'7

- Open Plan Luxury Kitchen area 12'10 x 12'8
- Open Plan Family/Dining room: 22'10 x 11'10
- Bedroom One with En Suite: 19'0 x 15'9 max
- Bedroom Three: 11'3 x 10'10
- Secluded 110ft South Facing Garden