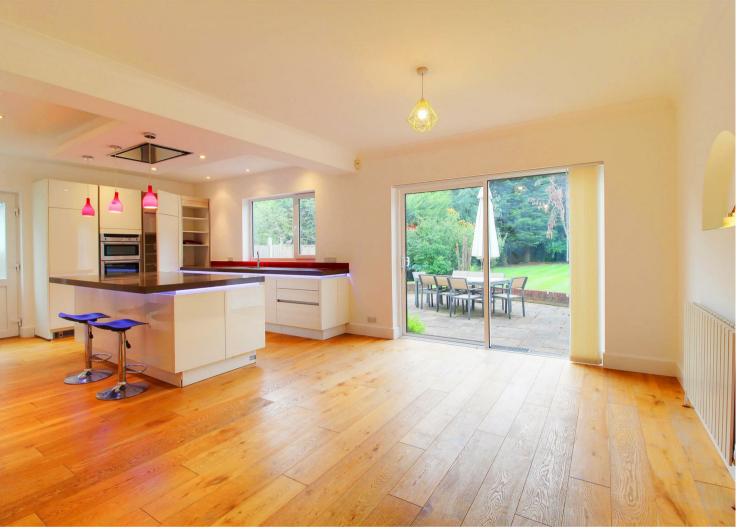

# **Property Overview**

A beautifully presented three bedroom detached Hicks style family house, offering well balanced living space throughout comprising an impressive entrance Hall & Reception Area, a well appointed Kitchen with built-in appliances and open plan with the spacious Family/Dining room and sliding doors leading to the garden making it ideal for entertaining. Dual aspect Living room to the front with brand new oak strip flooring. A range of fitted bedroom furniture to master bedroom with en-suite, Large family bathroom, bright and airy landing.

# **Property Features**

- Very spacious L' shaped Hall/Reception area
- Living Room: 17'9 x 13'9
- Utility Room: 8'9 x 5'1
- Family Bathroom
- Bedroom Two: 13'6 x 9'7

- Open Plan Luxury Kitchen area 12'10 x 12'8
- Open Plan Family/Dining room: 22'10 x 11'10
- Bedroom One with En Suite: 19'0 x 15'9 max
- Bedroom Three: 11'3 x 10'10
- Secluded 110ft South Facing Garden

## **Agents Notes**

Recently re-decorated throughout to a very high standard, with newly fitted cloakroom, attractive oak wood flooring to the ground fl. Other features include gas radiator central heating with full service history, double glazed tilt & turn windows, modern fixture & fittings throughout. The property is available for immediate viewing and comes to the market chain free.