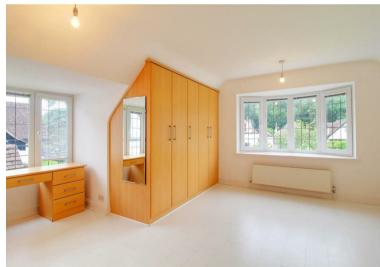

# **Property Overview**

A beautifully presented three bedroom detached Hicks style family house, offering well balanced living space throughout comprising an impressive entrance Hall & Reception Area, a well appointed Kitchen with built-in appliances and open plan with the spacious Family/Dining room and sliding doors leading to the garden making it ideal for entertaining. Dual aspect Living room to the front with brand new oak strip flooring. A range of fitted bedroom furniture to master bedroom with en-suite, Large family bathroom, bright and airy landing.

# **Property Features**

- Very spacious L' shaped Hall/Reception area
- Living Room: 17'9 x 13'9
- Utility Room: 8'9 x 5'1
- Family Bathroom
- Bedroom Two: 13'6 x 9'7

- Open Plan Luxury Kitchen area 12'10 x 12'8
- Open Plan Family/Dining room: 22'10 x 11'10
- Bedroom One with En Suite: 19'0 x 15'9 max
- Bedroom Three: 11'3 x 10'10
- Secluded 110ft South Facing Garden