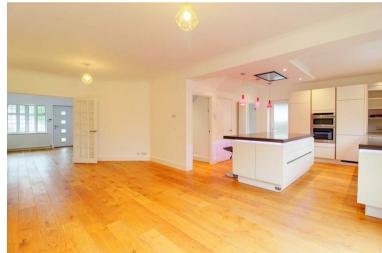

# **Property Overview**

A beautifully presented three bedroom detached Hicks style family house, offering well balanced living space throughout comprising an impressive entrance Hall & Reception Area, a well appointed Kitchen with built-in appliances and open plan with the spacious Family/Dining room and sliding doors leading to the garden making it ideal for entertaining. Dual aspect Living room to the front with brand new oak strip flooring. A range of fitted bedroom furniture to master bedroom with en-suite, Large family bathroom, bright and airy landing.

# **Property Features**

- Very spacious L' shaped Hall/Reception area
- Living Room: 17'9 x 13'9
- Utility Room: 8'9 x 5'1
- Family Bathroom
- Bedroom Two: 13'6 x 9'7

- Open Plan Luxury Kitchen area 12'10 x 12'8
- Open Plan Family/Dining room: 22'10 x 11'10
- Bedroom One with En Suite: 19'0 x 15'9 max
- Bedroom Three: 11'3 x 10'10
- Secluded 110ft South Facing Garden

## **Agents Notes**

Recently re-decorated throughout to a very high standard, with newly fitted cloakroom, attractive oak wood flooring to the ground fl. Other features include gas radiator central heating with full service history, double glazed tilt & turn windows, modern fixture & fittings throughout. The property is available for immediate viewing and comes to the market chain free.