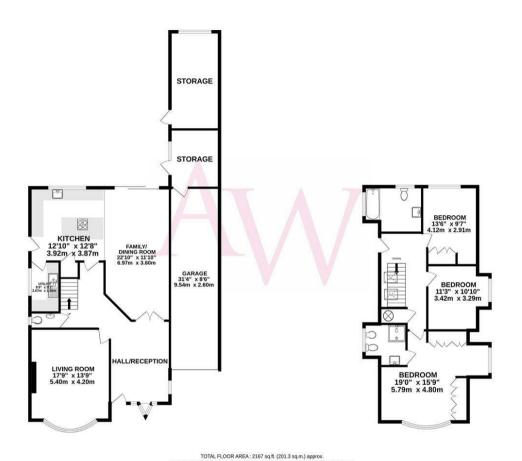

# **Property Features**

- Very spacious L' shaped Hall/Reception area
- Living Room: 17'9 x 13'9
- Utility Room: 8'9 x 5'1
- Family Bathroom
- Bedroom Two: 13'6 x 9'7

- Open Plan Luxury Kitchen area 12'10 x 12'8
- Open Plan Family/Dining room: 22'10 x 11'10
- Bedroom One with En Suite: 19'0 x 15'9 max
- Bedroom Three: 11'3 x 10'10
- Secluded 110ft South Facing Garden

GROUND FLOOR 1439 sq.ft. (133.7 sq.m.) approx 1ST FLOOR 728 sq.ft. (67.6 sq.m.) approx

pt has been made to ensure the accuracy of the floorplan contained to, rooms and any other terms are approximate and no responsibility is statement. This plan is for illustrative purposes only and should be used. The services, systems and appliances shown have not been test as to their operability or efficiency can be given. Made with Metrophy C2023